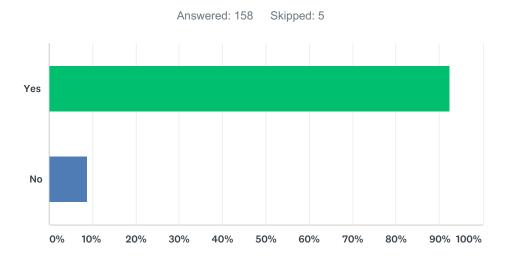

#### Q7 Would you recommend Monument Academy to other families?

| ANSWER CHOICES         | RESPONSES |     |
|------------------------|-----------|-----|
| Yes                    | 92.41%    | 146 |
| No                     | 8.86%     | 14  |
| Total Respondents: 158 |           |     |