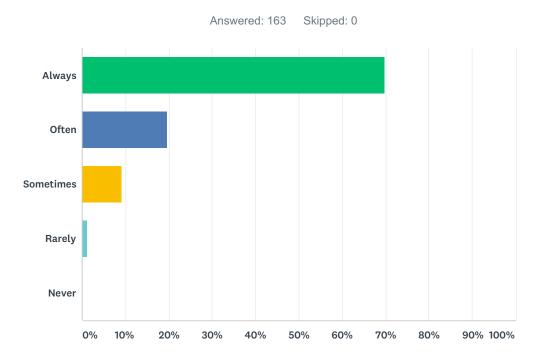

#### Q3 Does your student's teacher reply to your emails within 24 hours?

| ANSWER CHOICES | RESPONSES |     |
|----------------|-----------|-----|
| Always         | 69.94%    | 114 |
| Often          | 19.63%    | 32  |
| Sometimes      | 9.20%     | 15  |
| Rarely         | 1.23%     | 2   |
| Never          | 0.00%     | 0   |
| TOTAL          |           | 163 |