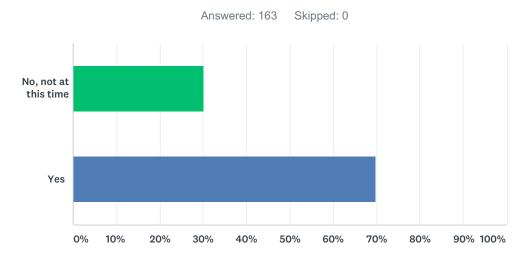

## Q5 Are you willing to volunteer in and or out of the classroom?

| ANSWER CHOICES       | RESPONSES |     |
|----------------------|-----------|-----|
| No, not at this time | 30.06%    | 49  |
| Yes                  | 69.94%    | 114 |
| TOTAL                |           | 163 |