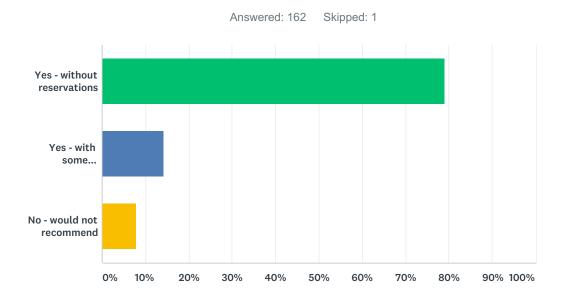

## Q6 Would you recommend your student's current teacher to other families?

| ANSWER CHOICES               | RESPONSES |     |
|------------------------------|-----------|-----|
| Yes - without reservations   | 79.01%    | 128 |
| Yes - with some reservations | 14.20%    | 23  |
| No - would not recommend     | 8.02%     | 13  |
| Total Respondents: 162       |           |     |