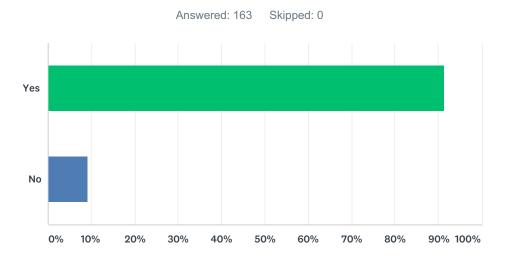

## Q4 Based on your child's experience this year, do you feel like your child is prepared for the upcoming school year?

| ANSWER CHOICES         | RESPONSES |     |
|------------------------|-----------|-----|
| Yes                    | 91.41%    | 149 |
| No                     | 9.20%     | 15  |
| Total Respondents: 163 |           |     |