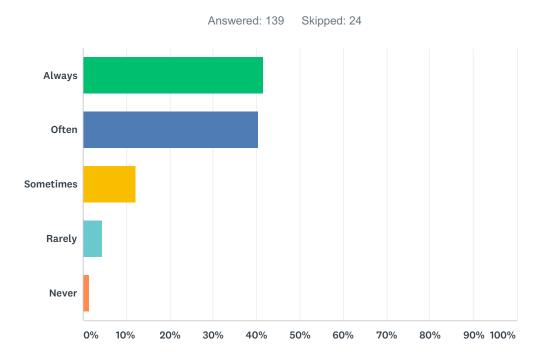

## Q2 Does your student's teacher update IC weekly?

| ANSWER CHOICES | RESPONSES |     |
|----------------|-----------|-----|
| Always         | 41.73%    | 58  |
| Often          | 40.29%    | 56  |
| Sometimes      | 12.23%    | 17  |
| Rarely         | 4.32%     | 6   |
| Never          | 1.44%     | 2   |
| TOTAL          |           | 139 |