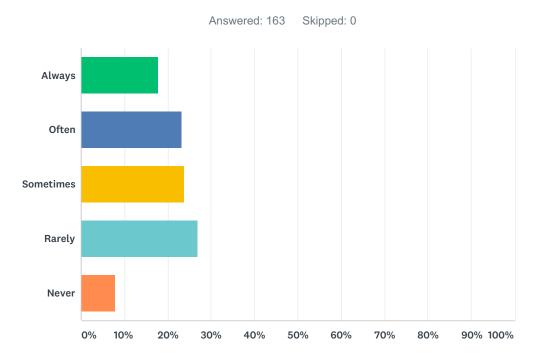

## Q1 Do you use Infinite Campus (IC)?

| ANSWER CHOICES | RESPONSES |     |
|----------------|-----------|-----|
| Always         | 17.79%    | 29  |
| Often          | 23.31%    | 38  |
| Sometimes      | 23.93%    | 39  |
| Rarely         | 26.99%    | 44  |
| Never          | 7.98%     | 13  |
| TOTAL          |           | 163 |