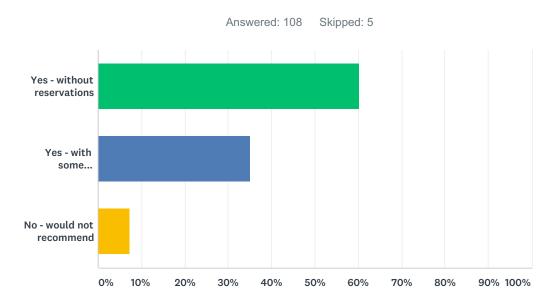

### Q6 Would you recommend your student's current teacher to other families?

| ANSWER CHOICES               | RESPONSES |    |
|------------------------------|-----------|----|
| Yes - without reservations   | 60.19%    | 65 |
| Yes - with some reservations | 35.19%    | 38 |
| No - would not recommend     | 7.41%     | 8  |
| Total Respondents: 108       |           |    |