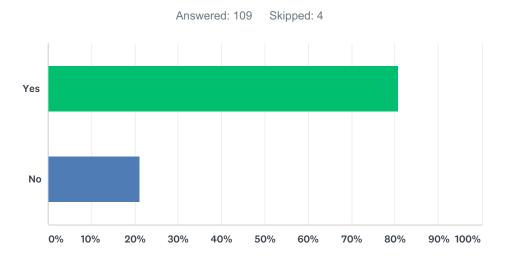

### Q7 Would you recommend Monument Academy to other families?

| ANSWER CHOICES         | RESPONSES |    |
|------------------------|-----------|----|
| Yes                    | 80.73%    | 88 |
| No                     | 21.10%    | 23 |
| Total Respondents: 109 |           |    |