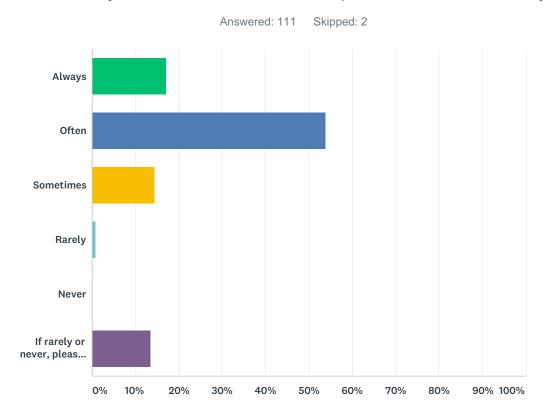

#### Q2 Does your student's teacher update Canvas weekly?

| ANSWER CHOICES                                      | RESPONSES |     |
|-----------------------------------------------------|-----------|-----|
| Always                                              | 17.12%    | 19  |
| Often                                               | 54.05%    | 60  |
| Sometimes                                           | 14.41%    | 16  |
| Rarely                                              | 0.90%     | 1   |
| Never                                               | 0.00%     | 0   |
| If rarely or never, please identify which teachers: | 13.51%    | 15  |
| TOTAL                                               |           | 111 |