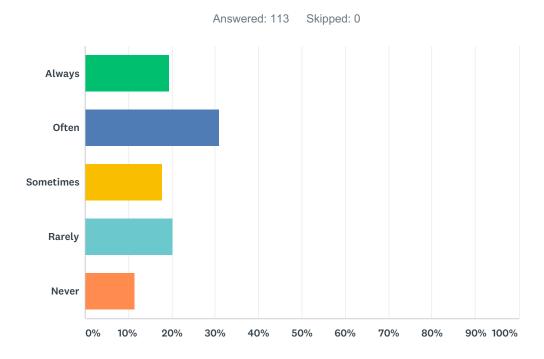

#### Q1 Do you use Canvas?

| ANSWER CHOICES | RESPONSES |     |
|----------------|-----------|-----|
| Always         | 19.47%    | 22  |
| Often          | 30.97%    | 35  |
| Sometimes      | 17.70%    | 20  |
| Rarely         | 20.35%    | 23  |
| Never          | 11.50%    | 13  |
| TOTAL          |           | 113 |