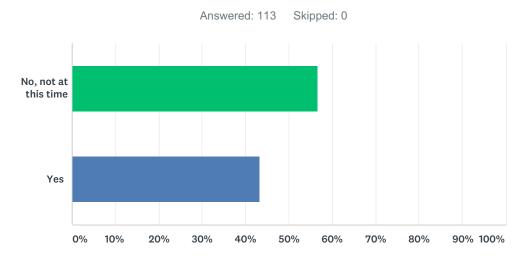

#### Q5 Are you willing to volunteer in and or out of the classroom?

| ANSWER CHOICES       | RESPONSES |     |
|----------------------|-----------|-----|
| No, not at this time | 56.64%    | 64  |
| Yes                  | 43.36%    | 49  |
| TOTAL                |           | 113 |