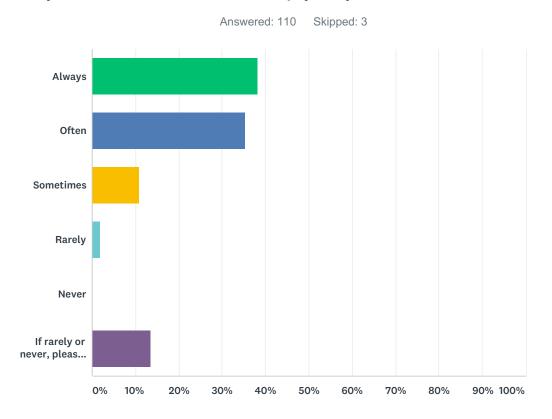

#### Q3 Does your student's teacher reply to your emails within 24 hours?

| ANSWER CHOICES                                      | RESPONSES |     |
|-----------------------------------------------------|-----------|-----|
| Always                                              | 38.18%    | 42  |
| Often                                               | 35.45%    | 39  |
| Sometimes                                           | 10.91%    | 12  |
| Rarely                                              | 1.82%     | 2   |
| Never                                               | 0.00%     | 0   |
| If rarely or never, please identify which teachers: | 13.64%    | 15  |
| TOTAL                                               |           | 110 |