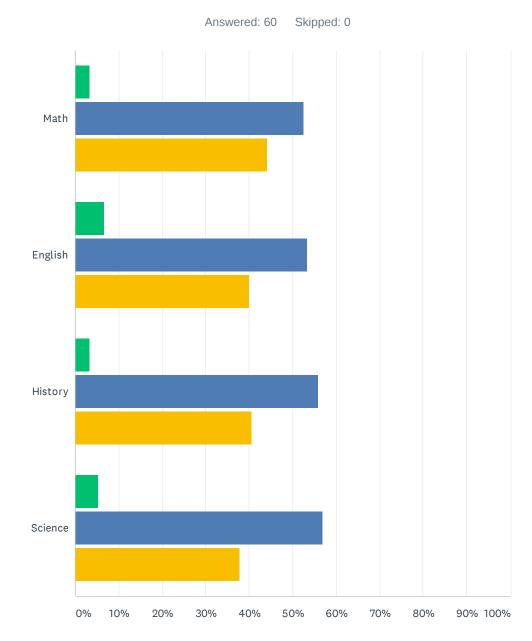

#### Q2 How satisfied are you with your child's academic progress this year?

Not satisfied

Satisfied

Highly satisfied

|         | NOT SATISFIED | SATISFIED | HIGHLY SATISFIED | TOTAL | WEIGHTED AVERAGE |      |
|---------|---------------|-----------|------------------|-------|------------------|------|
| Math    | 3.39%         | 52.54%    | 44.07%           |       |                  |      |
|         | 2             | 31        | 26               | 59    |                  | 2.41 |
| English | 6.67%         | 53.33%    | 40.00%           |       |                  |      |
|         | 4             | 32        | 24               | 60    |                  | 2.33 |
| History | 3.39%         | 55.93%    | 40.68%           |       |                  |      |
|         | 2             | 33        | 24               | 59    |                  | 2.37 |
| Science | 5.17%         | 56.90%    | 37.93%           |       |                  |      |
|         | 3             | 33        | 22               | 58    |                  | 2.33 |