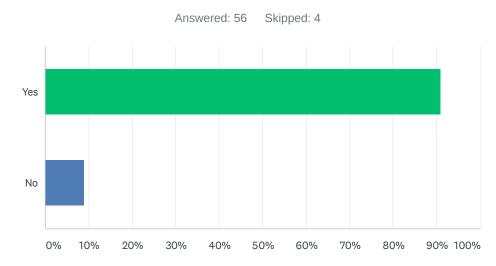

#### Q5 Does the school provide opportunities for your voice to be heard?

| ANSWER CHOICES | RESPONSES |    |
|----------------|-----------|----|
| Yes            | 91.07%    | 51 |
| No             | 8.93%     | 5  |
| TOTAL          |           | 56 |