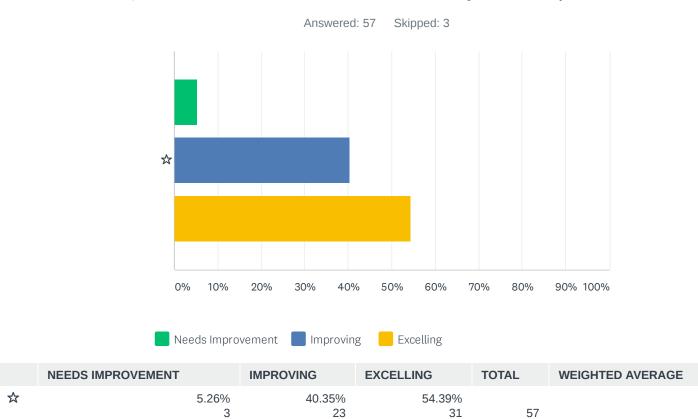

## Q3 How satisfied are you with opportunities to develop your whole child at MA?

2.49