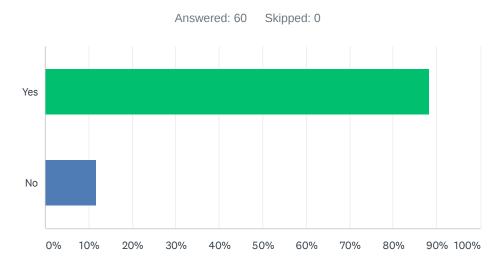

## Q4 Does the school provide effective means of communication?

| ANSWER CHOICES | RESPONSES |    |
|----------------|-----------|----|
| Yes            | 88.33%    | 53 |
| No             | 11.67%    | 7  |
| TOTAL          |           | 60 |