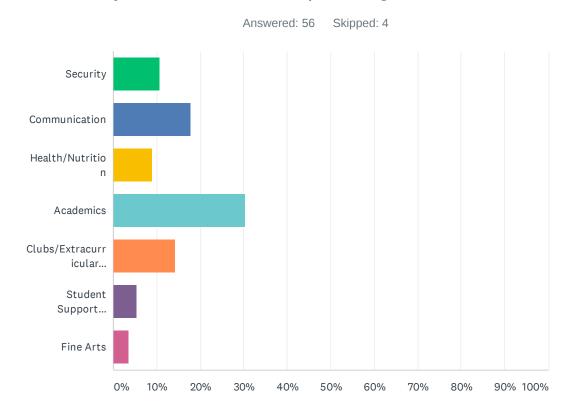

#### Q9 Which do you feel is the most pressing issue for MA to address?

| ANSWER CHOICES                   | RESPONSES |    |
|----------------------------------|-----------|----|
| Security                         | 10.71%    | 6  |
| Communication                    | 17.86%    | 10 |
| Health/Nutrition                 | 8.93%     | 5  |
| Academics                        | 30.36%    | 17 |
| Clubs/Extracurricular Activities | 14.29%    | 8  |
| Student Support Services         | 5.36%     | 3  |
| Fine Arts                        | 3.57%     | 2  |
| TOTAL                            |           | 56 |