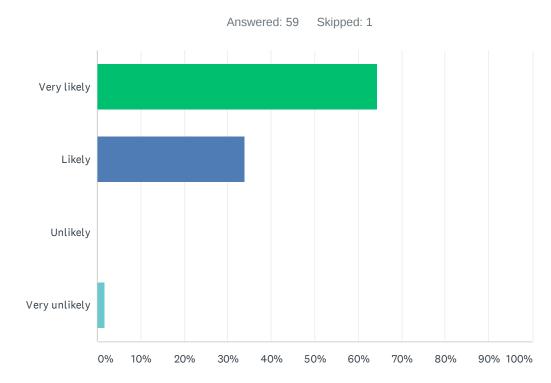

## Q10 How likely are you to recommend our school to others?

| ANSWER CHOICES | RESPONSES |
|----------------|-----------|
| Very likely    | 64.41% 38 |
| Likely         | 33.90% 20 |
| Unlikely       | 0.00% 0   |
| Very unlikely  | 1.69% 1   |
| TOTAL          | 59        |