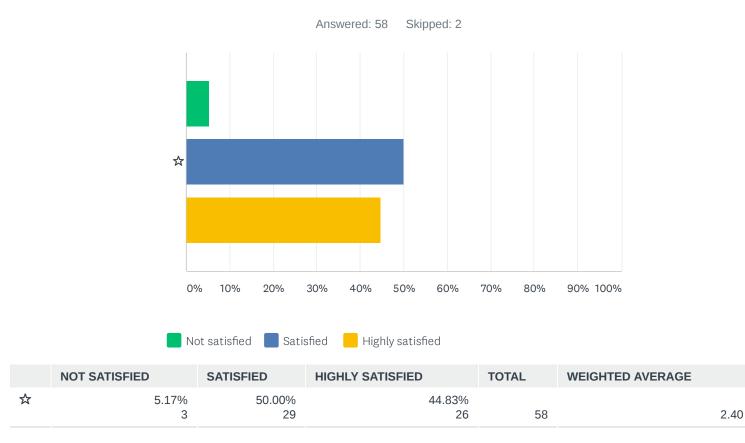

#### Q2 How satisfied are you with your child's academic progress this year?

Not satisfied

Satisfied

Highly satisfied

|         | NOT SATISFIED | SATISFIED | HIGHLY SATISFIED | TOTAL | WEIGHTED AVERAGE |      |
|---------|---------------|-----------|------------------|-------|------------------|------|
| Math    | 3.39%         | 52.54%    | 44.07%           |       |                  |      |
|         | 2             | 31        | 26               | 59    |                  | 2.41 |
| English | 6.67%         | 53.33%    | 40.00%           |       |                  |      |
|         | 4             | 32        | 24               | 60    |                  | 2.33 |
| History | 3.39%         | 55.93%    | 40.68%           |       |                  |      |
|         | 2             | 33        | 24               | 59    |                  | 2.37 |
| Science | 5.17%         | 56.90%    | 37.93%           |       |                  |      |
|         | 3             | 33        | 22               | 58    |                  | 2.33 |