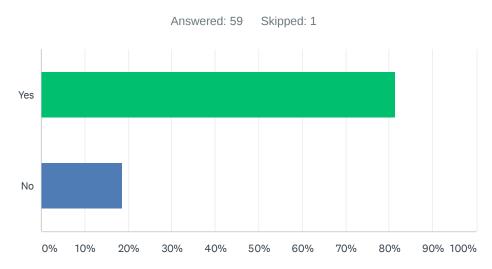

## Q8 Are you currently involved at MA in any capacity?

| ANSWER CHOICES | RESPONSES |    |
|----------------|-----------|----|
| Yes            | 81.36%    | 48 |
| No             | 18.64%    | 11 |
| TOTAL          |           | 59 |