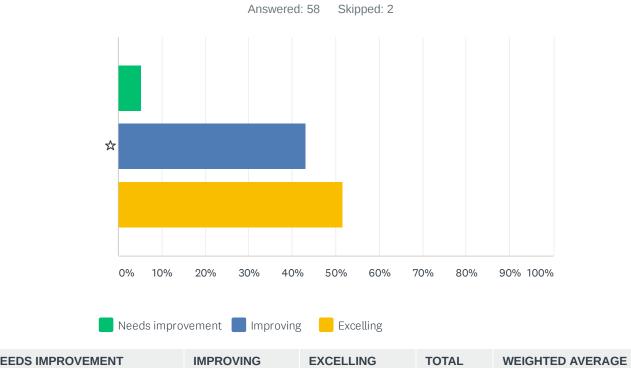

#### Q1 How do you view your child is doing academically so far this year?

|   | NEEDS IMPROVEMENT | IMPROVING | EXCELLING | TOTAL | WEIGHTED AVERAGE |      |
|---|-------------------|-----------|-----------|-------|------------------|------|
| ☆ | 5.17%             | 43.10%    | 51.72%    |       |                  |      |
|   | 3                 | 25        | 30        | 58    |                  | 2.47 |