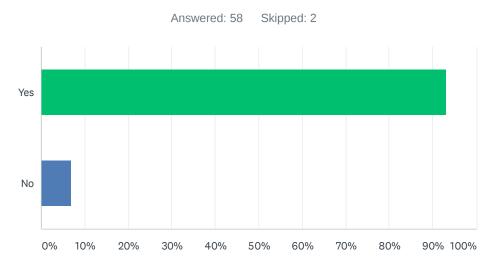

# Q7 Do you feel like your student is connected to the MA community? (i.e. student to student to student to staff)

| ANSWER CHOICES | RESPONSES |    |
|----------------|-----------|----|
| Yes            | 93.10%    | 54 |
| No             | 6.90%     | 4  |
| TOTAL          |           | 58 |