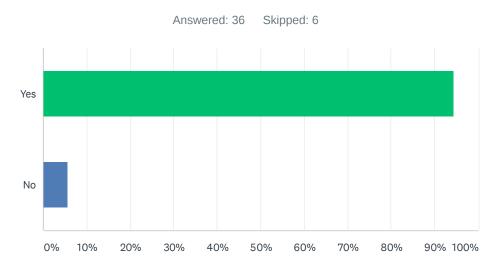

## Q4 Does the school provide effective means of communication?

| ANSWER CHOICES | RESPONSES |    |
|----------------|-----------|----|
| Yes            | 85.71%    | 36 |
| No             | 14.29%    | 6  |
| TOTAL          |           | 42 |