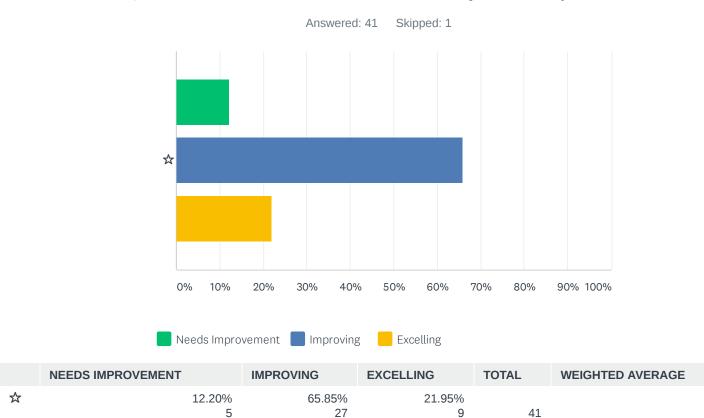

| 2.48 |
| Science | 11.90%        | 57.14%    | 30.95%           |       |                  |      |
|         | 5             | 24        | 13               | 42    |                  | 2.19 |

## Q3 How satisfied are you with opportunities to develop your whole child at MA?



## Q4 Does the school provide effective means of communication?



| ANSWER CHOICES | RESPONSES |    |
|----------------|-----------|----|
| Yes            | 85.71%    | 36 |
| No             | 14.29%    | 6  |
| TOTAL          |           | 42 |

#### Q5 Does the school provide opportunities for your voice to be heard?



| ANSWER CHOICES | RESPONSES |    |
|----------------|-----------|----|
| Yes            | 94.44%    | 34 |
| No             | 5.56%     | 2  |
| TOTAL          |           | 36 |

2.10



#### Q6 Please rank Monument Academy's atmosphere.

# Q7 Do you feel like your student is connected to the MA community? (i.e. student to student to student to staff)



| ANSWER CHOICES | RESPONSES |    |
|----------------|-----------|----|
| Yes            | 87.80%    | 36 |
| No             | 12.20%    | 5  |
| TOTAL          |           | 41 |

## Q8 Are you currently involved at MA in any capacity?



| ANSWER CHOICES | RESPONSES |    |
|----------------|-----------|----|
| Yes            | 64.29%    | 27 |
| No             | 33.33%    | 14 |
| TOTAL          |           | 42 |

#### Q9 Which do you feel is the most pressing issue for MA to address?



| ANSWER CHOICES                   | RESPONSES |    |
|----------------------------------|-----------|----|
| Security