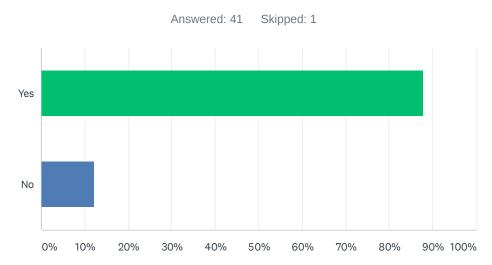

# Q7 Do you feel like your student is connected to the MA community? (i.e. student to student to student to staff)

| ANSWER CHOICES | RESPONSES |    |
|----------------|-----------|----|
| Yes            | 87.80%    | 36 |
| No             | 12.20%    | 5  |
| TOTAL          |           | 41 |