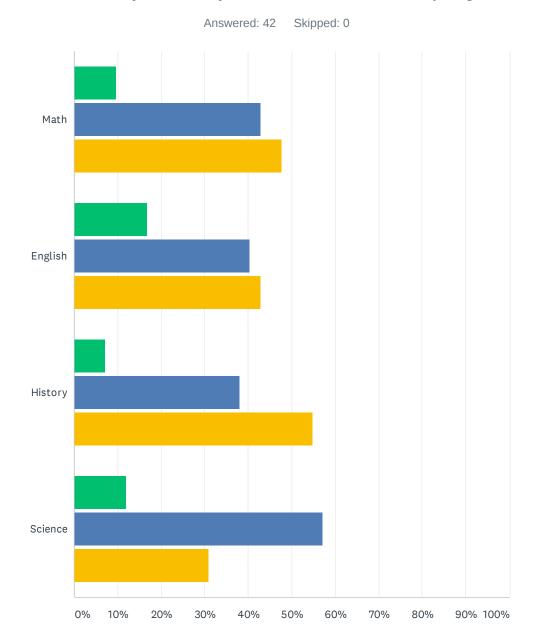

#### Q2 How satisfied are you with your child's academic progress this year?

Not satisfied

Satisfied

Highly satisfied

|         | NOT SATISFIED | SATISFIED | HIGHLY SATISFIED | TOTAL | WEIGHTED AVERAGE |      |
|---------|---------------|-----------|------------------|-------|------------------|------|
| Math    | 9.52%         | 42.86%    | 47.62%           |       |                  |      |
|         | 4             | 18        | 20               | 42    |                  | 2.38 |
| English | 16.67%        | 40.48%    | 42.86%           |       |                  |      |
|         | 7             | 17        | 18               | 42    |                  | 2.26 |
| History | 7.14%         | 38.10%    | 54.76%           |       |                  |      |
|         | 3             | 16        | 23               | 42    |                  | 2.48 |
| Science | 11.90%        | 57.14%    | 30.95%           |       |                  |      |
|         | 5             | 24        | 13               | 42    |                  | 2.19 |