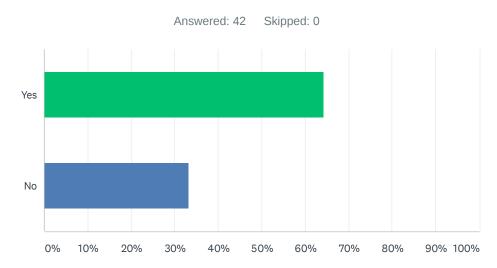

## Q8 Are you currently involved at MA in any capacity?

| ANSWER CHOICES | RESPONSES |    |
|----------------|-----------|----|
| Yes            | 64.29%    | 27 |
| No             | 33.33%    | 14 |
| TOTAL          |           | 42 |