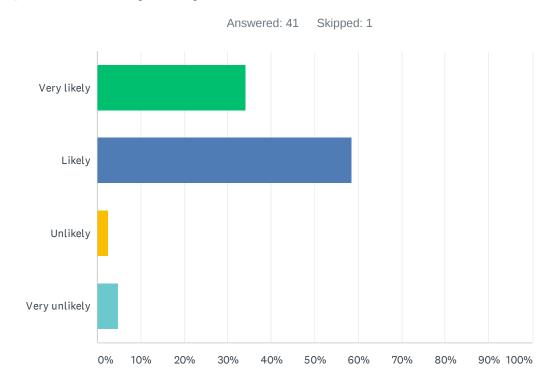

## Q10 How likely are you to recommend our school to others?

| ANSWER CHOICES | RESPONSES |    |
|----------------|-----------|----|
| Very likely    | 34.15%    | 14 |
| Likely         | 58.54%    | 24 |
| Unlikely       | 2.44%     | 1  |
| Very unlikely  | 4.88%     | 2  |
| TOTAL          |           | 41 |