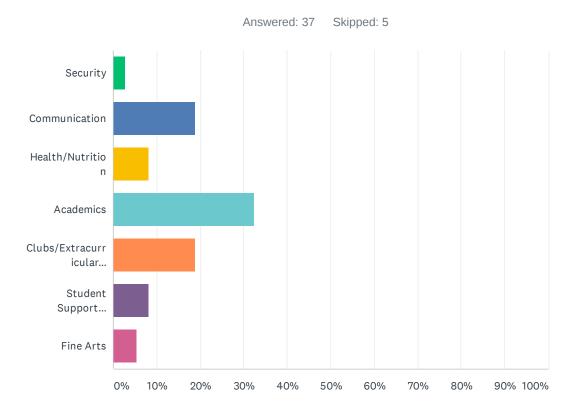

#### Q9 Which do you feel is the most pressing issue for MA to address?

| ANSWER CHOICES                   | RESPONSES |    |
|----------------------------------|-----------|----|
| Security                         | 2.70%     | 1  |
| Communication                    | 18.92%    | 7  |
| Health/Nutrition                 | 8.11%     | 3  |
| Academics                        | 32.43%    | 12 |
| Clubs/Extracurricular Activities | 18.92%    | 7  |
| Student Support Services         | 8.11%     | 3  |
| Fine Arts                        | 5.41%     | 2  |
| TOTAL                            |           | 37 |