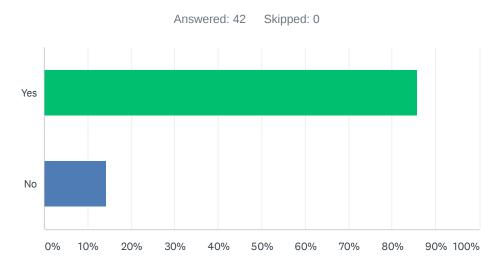

## Q4 Does the school provide effective means of communication?

| ANSWER CHOICES | RESPONSES |    |
|----------------|-----------|----|
| Yes            | 85.71%    | 36 |
| No             | 14.29%    | 6  |
| TOTAL          |           | 42 |