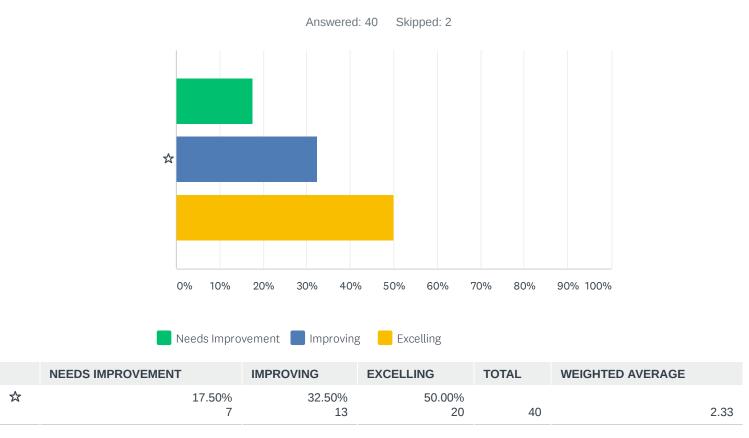

#### Q1 How do you view your child is doing academically so far this year?



#### Q2 How satisfied are you with your child's academic progress this year?



Not satisfied

Satisfied

Highly satisfied

|         | NOT SATISFIED | SATISFIED | HIGHLY SATISFIED | TOTAL | WEIGHTED AVERAGE |      |
|---------|---------------|-----------|------------------|-------|------------------|------|
| Math    | 9.52%         | 42.86%    | 47.62%           |       |                  |      |
|         | 4             | 18        | 20               | 42    |                  | 2.38 |
| English | 16.67%        | 40.48%    | 42.86%           |       |                  |      |
|         | 7             | 17        | 18               | 42    |                  | 2.26 |
| History | 7.14%         | 38.10%    | 54.76%           |       |                  |      |
|         | 3