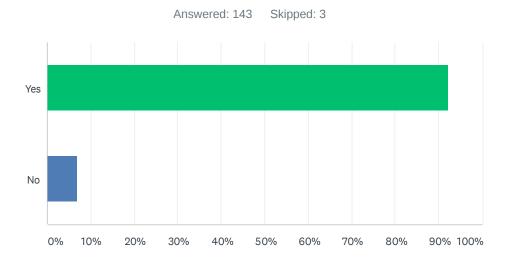

### Q5 Does the school provide opportunities for your voice to be heard?

| ANSWER CHOICES | RESPONSES |     |
|----------------|-----------|-----|
| Yes            | 92.31%    | 132 |
| No             | 6.99%     | 10  |
| TOTAL          |           | 143 |