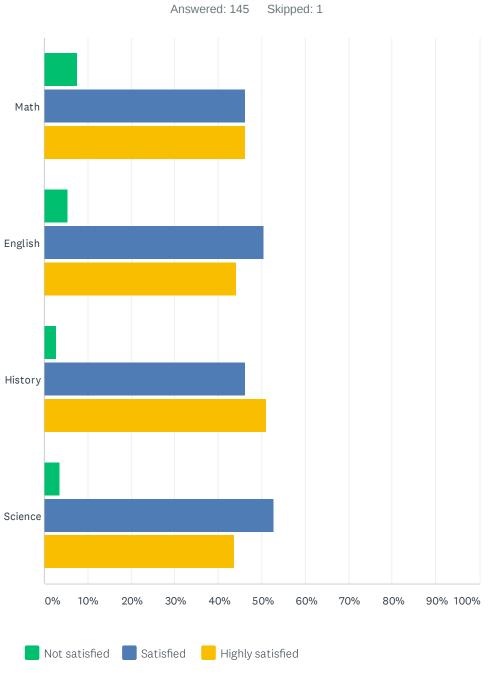

# Q2 Disregarding the current crisis eLearning environment, how satisfied are you with your child's academic progress this year?

|         | NOT SATISFIED | SATISFIED    | HIGHLY SATISFIED | TOTAL | WEIGHTED AVERAGE |      |
|---------|---------------|--------------|------------------|-------|------------------|------|
| Math    | 7.59%<br>11   | 46.21%<br>67 | 46.21%<br>67     | 145   |                  | 2.39 |
| English | 5.52%<br>8    | 50.34%<br>73 | 44.14%<br>64     | 145   |                  | 2.39 |
| History | 2.76%<br>4    | 46.21%<br>67 | 51.03%<br>74     | 145   |                  | 2.48 |
| Science | 3.52%<br>5    | 52.82%<br>75 | 43.66%<br>62     | 142   |                  | 2.40 |