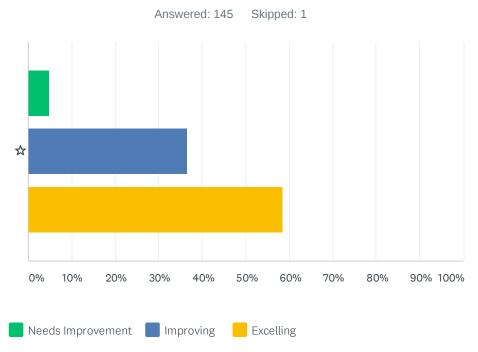

### Q6 Please rank Monument Academy's atmosphere.

|   | NEEDS IMPROVEMENT | IMPROVING    | EXCELLING    | TOTAL | WEIGHTED AVERAGE |      |
|---|-------------------|--------------|--------------|-------|------------------|------|
| ☆ | 4.83%<br>7        | 36.55%<br>53 | 58.62%<br>85 | 145   |                  | 2.54 |