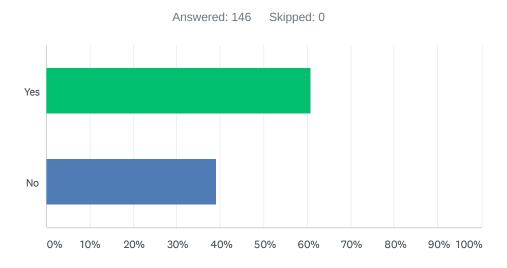

### Q8 Are you currently involved at MA in any capacity?

| ANSWER CHOICES | RESPONSES |     |
|----------------|-----------|-----|
| Yes            | 60.96%    | 89  |
| No             | 39.04%    | 57  |
| TOTAL          |           | 146 |