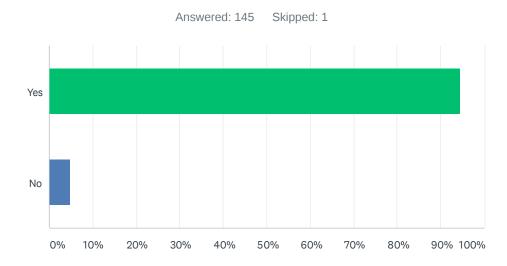

# Q7 Do you feel like your student is connected to the MA community? (i.e. student to student to student to staff)

| ANSWER CHOICES | RESPONSES |     |
|----------------|-----------|-----|
| Yes            | 94.48%    | 137 |
| No             | 4.83%     | 7   |
| TOTAL          |           | 145 |