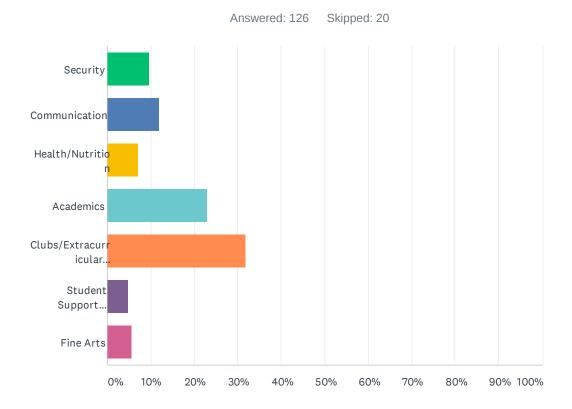

### Q9 Which do you feel is the most pressing issue for MA to address?

| ANSWER CHOICES                   | RESPONSES |     |
|----------------------------------|-----------|-----|
| Security                         | 9.52%     | 12  |
| Communication                    | 11.90%    | 15  |
| Health/Nutrition                 | 7.14%     | 9   |
| Academics                        | 23.02%    | 29  |
| Clubs/Extracurricular Activities | 31.75%    | 40  |
| Student Support Services         | 4.76%     | 6   |
| Fine Arts                        | 5.56%     | 7   |
| TOTAL                            | 1         | .26 |