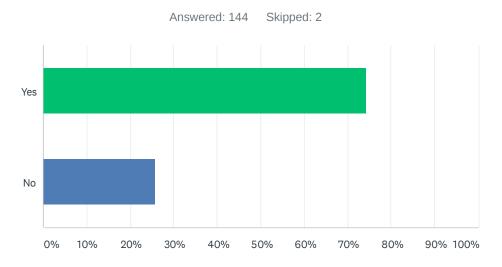

## Q11 Did you complete the Mid-Year Survey?

| ANSWER CHOICES | RESPONSES |     |
|----------------|-----------|-----|
| Yes            | 74.31%    | 107 |
| No             | 25.69%    | 37  |
| TOTAL          |           | 144 |