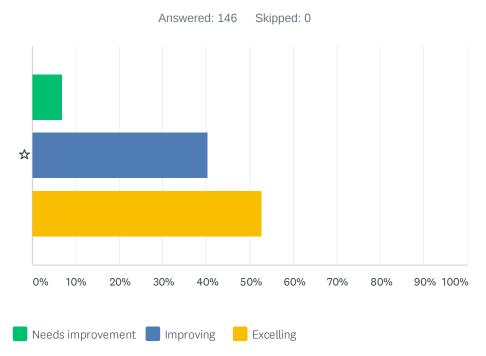

### Q1 How do you think your child did academically this year?

|   | NEEDS IMPROVEMENT | IMPROVING    | EXCELLING    | TOTAL | WEIGHTED AVERAGE |      |
|---|-------------------|--------------|--------------|-------|------------------|------|
| ☆ | 6.85%<br>10       | 40.41%<br>59 | 52.74%<br>77 | 146   |                  | 2.46 |