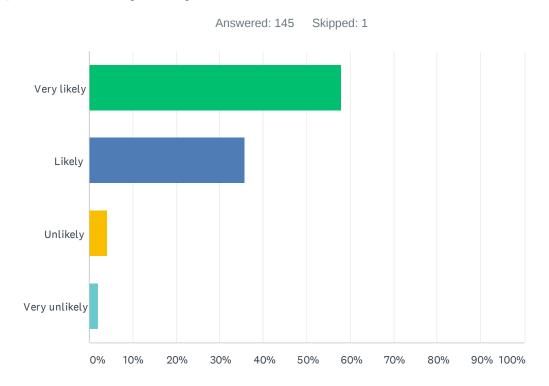

## Q10 How likely are you to recommend our school to others?

| ANSWER CHOICES | RESPONSES |     |
|----------------|-----------|-----|
| Very likely    | 57.93%    | 84  |
| Likely         | 35.86%    | 52  |
| Unlikely       | 4.14%     | 6   |
| Very unlikely  | 2.07%     | 3   |
| TOTAL          |           | 145 |