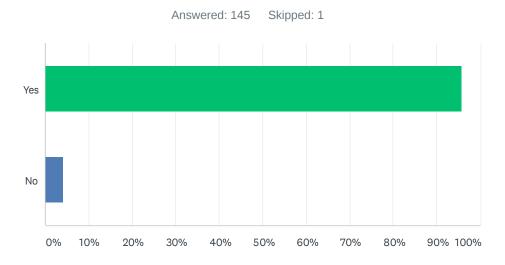

## Q4 Does the school provide effective means of communication?

| ANSWER CHOICES | RESPONSES |     |
|----------------|-----------|-----|
| Yes            | 95.86%    | 139 |
| No             | 4.14%     | 6   |
| TOTAL          |           | 145 |