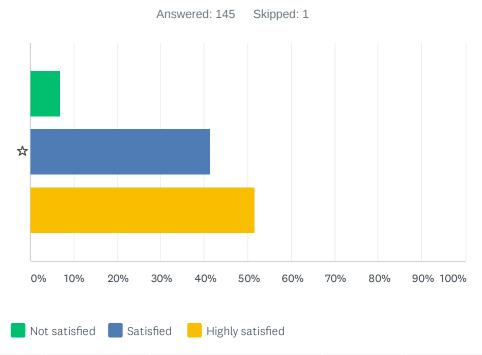

## Q3 How satisfied are you with opportunities to develop your whole child at MA?

|   | NOT SATISFIED | SATISFIED    | HIGHLY SATISFIED | TOTAL | WEIGHTED AVERAGE |      |
|---|---------------|--------------|------------------|-------|------------------|------|
| ☆ | 6.90%<br>10   | 41.38%<br>60 | 51.72%<br>75     | 145   |                  | 2.45 |