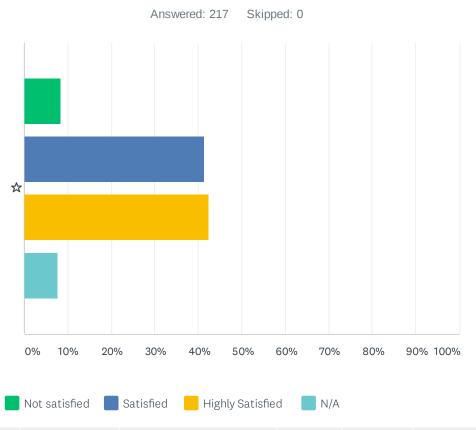

# Q9 How satisfied are you with your child's ability to navigate the technological component of their education this year?

|   | NOT SATISFIED | SATISFIED    | HIGHLY SATISFIED | N/A         | TOTAL | WEIGHTED AVERAGE |
|---|---------------|--------------|------------------|-------------|-------|------------------|
| ☆ | 8.29%<br>18   | 41.47%<br>90 | 42.40%<br>92     | 7.83%<br>17 | 217   | 2.37             |