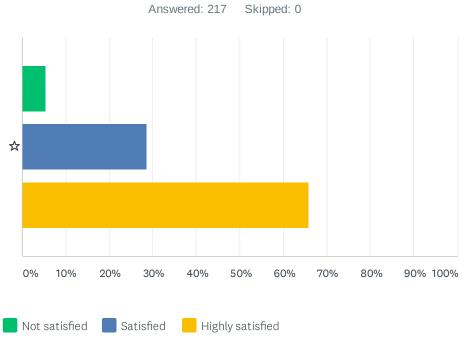

### Q3 How satisfied are you with Monument Academy's ability to meet the social and emotional needs of your child this year?

|   | NOT SATISFIED | SATISFIED    | HIGHLY SATISFIED | TOTAL | WEIGHTED AVERAGE |      |
|---|---------------|--------------|------------------|-------|------------------|------|
| ☆ | 5.53%<br>12   | 28.57%<br>62 | 65.90%<br>143    | 217   |                  | 2.60 |