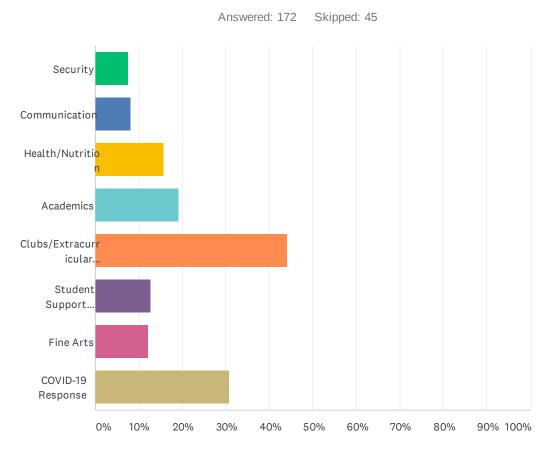

# Q8 Which do you feel is the most pressing issue(s) for Monument Academy to address? Check all that apply.

| ANSWER CHOICES                   | RESPONSES |    |
|----------------------------------|-----------|----|
| Security                         | 7.56%     | 13 |
| Communication                    | 8.14%     | 14 |
| Health/Nutrition                 | 15.70%    | 27 |
| Academics                        | 19.19%    | 33 |
| Clubs/Extracurricular Activities | 44.19%    | 76 |
| Student Support Services         | 12.79%    | 22 |
| Fine Arts                        | 12.21%    | 21 |
| COVID-19 Response                | 30.81%    | 53 |
| Total Respondents: 172           |           |    |