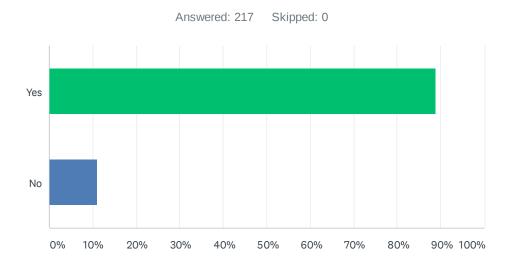

## Q7 Do you feel that your student is connected to the Monument Academy community?

| ANSWER CHOICES | RESPONSES |     |
|----------------|-----------|-----|
| Yes            | 88.94%    | 193 |
| No             | 11.06%    | 24  |
| TOTAL          |           | 217 |