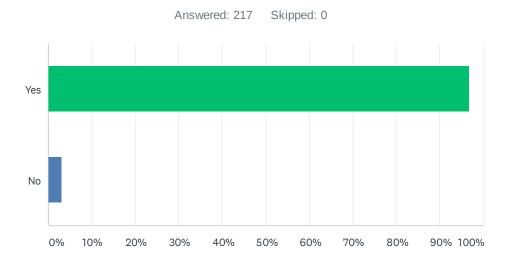

#### Q4 Does the school provide effective means of communication?

| ANSWER CHOICES | RESPONSES |     |
|----------------|-----------|-----|
| Yes            | 96.77%    | 210 |
| No             | 3.23%     | 7   |
| TOTAL          |           | 217 |