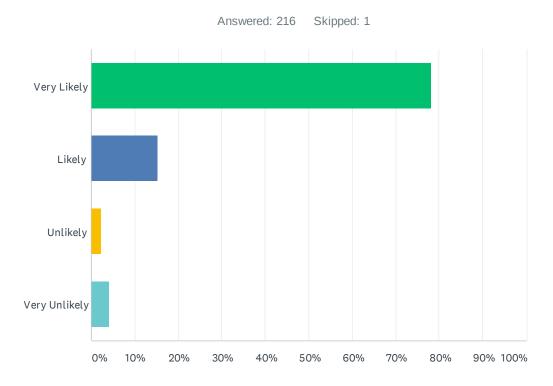

### Q10 How likely are you to recommend our school to others?

| ANSWER CHOICES | RESPONSES  |
|----------------|------------|
| Very Likely    | 78.24% 169 |
| Likely         | 15.28% 33  |
| Unlikely       | 2.31% 5    |
| Very Unlikely  | 4.17% 9    |
| TOTAL          | 216        |