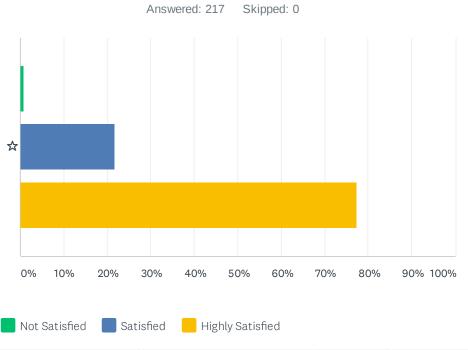

## Q1 How satisfied are you with Monument Academy's ability to meet the academic needs of your child this year?

|       | SATISFIED   | HIGHLY SATISFIED | TOTAL | WEIGHTED AVERAGE |      |
|-------|-------------|------------------|-------|------------------|------|
| ☆ 0.9 | 2% 21.66% 2 | 77.42%<br>168    | 217   |                  | 2.76 |