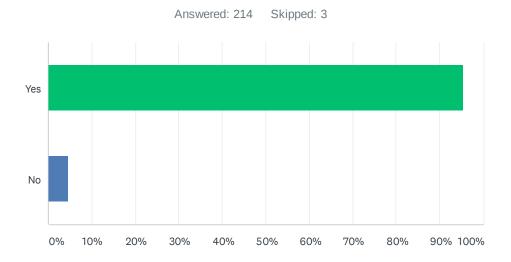

#### Q5 Does the school provide opportunities for your voice to be heard?

| ANSWER CHOICES | RESPONSES |     |
|----------------|-----------|-----|
| Yes            | 95.33%    | 204 |
| No             | 4.67%     | 10  |
| TOTAL          |           | 214 |