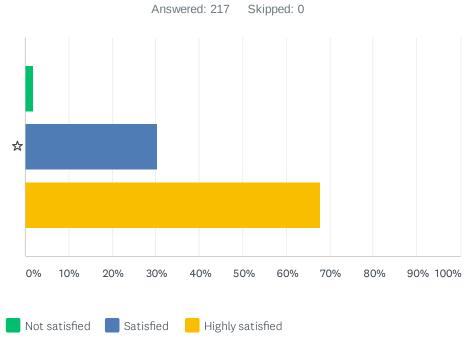

## Q2 How satisfied are you with the opportunities to develop your whole child at Monument Academy?

|   | NOT SATISFIED | SATISFIED    | HIGHLY SATISFIED | TOTAL | WEIGHTED AVERAGE |      |
|---|---------------|--------------|------------------|-------|------------------|------|
| ☆ | 1.84%<br>4    | 30.41%<br>66 | 67.74%<br>147    | 217   |                  | 2.66 |