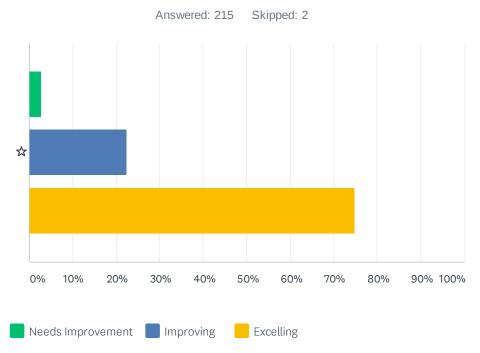

#### Q6 Please rank Monument Academy's atmosphere.

|   | NEEDS IMPROVEMENT | IMPROVING    | EXCELLING     | TOTAL | WEIGHTED AVERAGE |      |
|---|-------------------|--------------|---------------|-------|------------------|------|
| ☆ | 2.79%             | 22.33%<br>48 | 74.88%<br>161 | 215   |                  | 2 72 |