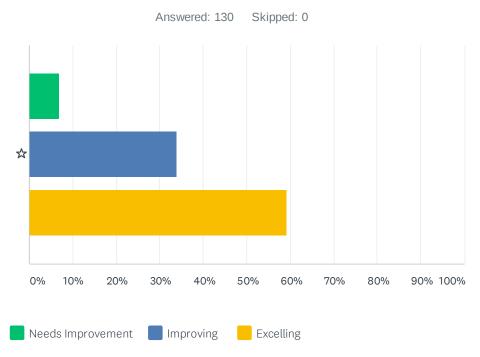

#### Q6 How would your child rank Monument Academy's atmosphere?

|   | NEEDS IMPROVEMENT | IMPROVING    | EXCELLING    | TOTAL | WEIGHTED AVERAGE |      |
|---|-------------------|--------------|--------------|-------|------------------|------|
| ☆ | 6.92%<br>9        | 33.85%<br>44 | 59.23%<br>77 | 130   |                  | 2.52 |