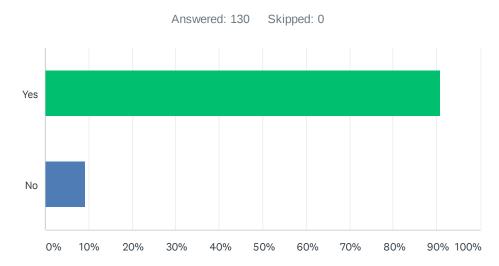

# Q7 Do you feel like your student is connected to the MA community? (i.e. student to student to student to staff)

| ANSWER CHOICES | RESPONSES |     |
|----------------|-----------|-----|
| Yes            | 90.77%    | 118 |
| No             | 9.23%     | 12  |
| TOTAL          |           | 130 |