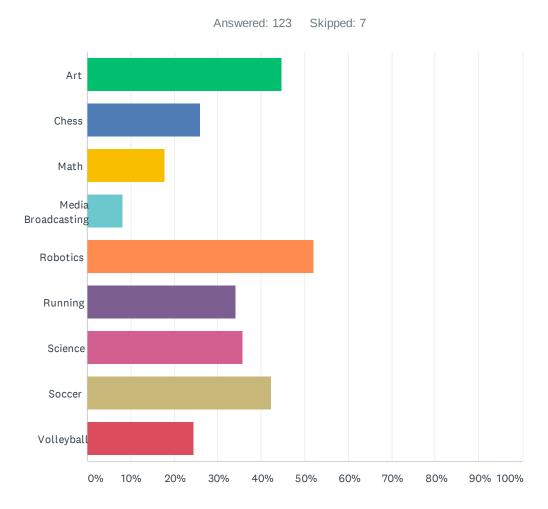

## Q9 Which of the 3 following extracurricular activities would you like to see MA offer?

| ANSWER CHOICES         | RESPONSES |    |
|------------------------|-----------|----|
| Art                    | 44.72%    | 55 |
| Chess                  | 26.02%    | 32 |
| Math                   | 17.89%    | 22 |
| Media Broadcasting     | 8.13%     | 10 |
| Robotics               | 52.03%    | 64 |
| Running                | 34.15%    | 42 |
| Science                | 35.77%    | 44 |
| Soccer                 | 42.28%    | 52 |
| Volleyball             | 24.39%    | 30 |
| Total Respondents: 123 |           |    |