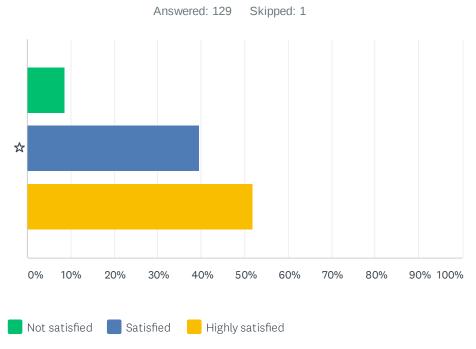

#### Q2 How satisfied are you with your child's academic progress this year?

|                              | NOT SATISFIED | SATISFIED    | HIGHLY SATISFIED | TOTAL | WEIGHTED AVERAGE |      |
|------------------------------|---------------|--------------|------------------|-------|------------------|------|
| $\stackrel{\wedge}{\bowtie}$ | 8.53%<br>11   | 39.53%<br>51 | 51.94%<br>67     | 129   |                  | 2.43 |