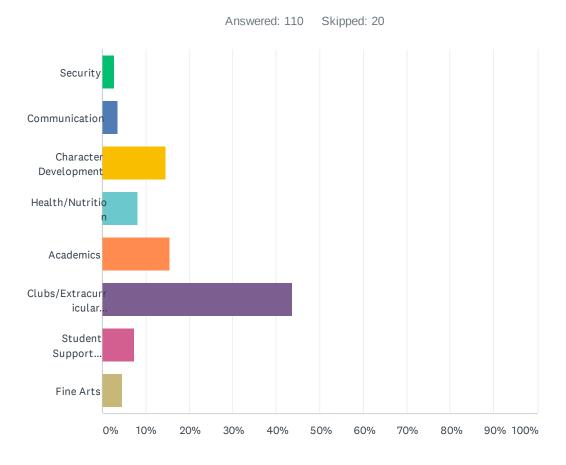

#### Q8 Which do you feel is the most pressing issue for MA to address?

| ANSWER CHOICES                   | RESPONSES |
|----------------------------------|-----------|
| Security                         | 2.73% 3   |
| Communication                    | 3.64% 4   |
| Character Development            | 14.55% 16 |
| Health/Nutrition                 | 8.18% 9   |
| Academics                        | 15.45% 17 |
| Clubs/Extracurricular Activities | 43.64% 48 |
| Student Support Services         | 7.27% 8   |
| Fine Arts                        | 4.55% 5   |
| TOTAL                            | 110       |