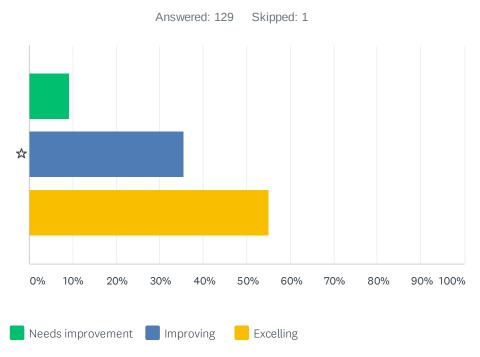

#### Q1 How do you think your child did academically this year?

|   | NEEDS IMPROVEMENT | IMPROVING    | EXCELLING    | TOTAL | WEIGHTED AVERAGE |      |
|---|-------------------|--------------|--------------|-------|------------------|------|
| ☆ | 9.30%<br>12       | 35.66%<br>46 | 55.04%<br>71 | 129   |                  | 2.46 |