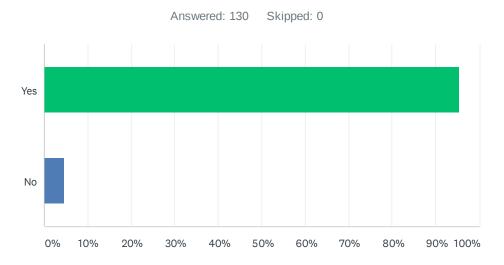

#### Q4 Does the school provide effective means of communication?

| ANSWER CHOICES | RESPONSES |     |
|----------------|-----------|-----|
| Yes            | 95.38%    | 124 |
| No             | 4.62%     | 6   |
| TOTAL          |           | 130 |