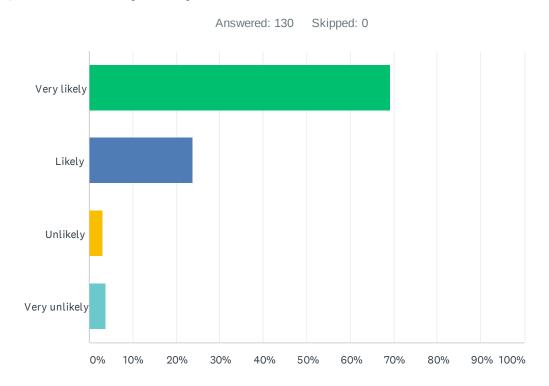

### Q10 How likely are you to recommend our school to others?

| ANSWER CHOICES | RESPONSES |
|----------------|-----------|
| Very likely    | 69.23% 90 |
| Likely         | 23.85% 31 |
| Unlikely       | 3.08% 4   |
| Very unlikely  | 3.85% 5   |
| TOTAL          | 130       |