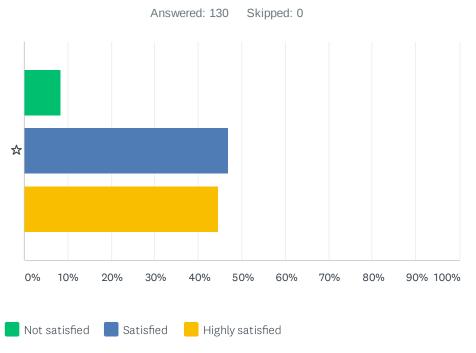

## Q3 How satisfied are you with opportunities to develop your whole child at MA?

|   | NOT SATISFIED | SATISFIED    | HIGHLY SATISFIED | TOTAL | WEIGHTED AVERAGE |      |
|---|---------------|--------------|------------------|-------|------------------|------|
| ☆ | 8.46%         | 46.92%<br>61 | 44.62%<br>58     | 130   |                  | 2.36 |
|   | 11            | 01           | 30               | 130   |                  | 2.30 |