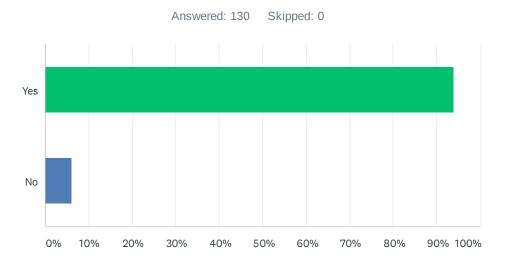

#### Q4 Does the school provide effective means of communication?

| ANSWER CHOICES | RESPONSES |     |
|----------------|-----------|-----|
| Yes            | 95.38%    | 124 |
| No             | 4.62%     | 6   |
| TOTAL          |           | 130 |