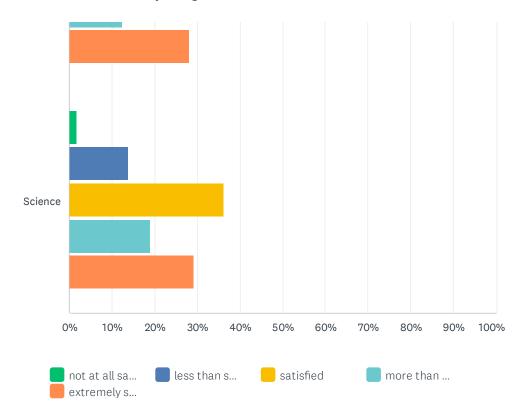

#### Q2 How satisfied are you with your child's academic progress this year?

|         | NOT AT ALL<br>SATISFIED | LESS THAN<br>SATISFIED | SATISFIED | MORE THAN SATISFIED | EXTREMELY SATISFIED | TOTAL | WEIGHTED<br>AVERAGE |
|---------|-------------------------|------------------------|-----------|---------------------|---------------------|-------|---------------------|
| Overall | 1.69%                   | 11.86%                 | 45.76%    | 18.64%              | 22.03%              |       |                     |
|         | 1                       | 7                      | 27        | 11                  | 13                  | 59    | 3.47                |
| Math    | 0.00%                   | 12.07%                 | 36.21%    | 22.41%              | 29.31%              |       |                     |
|         | 0                       | 7                      | 21        | 13                  | 17                  | 58    | 3.69                |
| English | 1.72%                   | 24.14%                 | 39.66%    | 13.79%              | 20.69%              |       |                     |
|         | 1                       | 14                     | 23        | 8                   | 12                  | 58    | 3.28                |
| History | 1.75%                   | 12.28%                 | 45.61%    | 12.28%              | 28.07%              |       |                     |
|         | 1                       | 7                      | 26        | 7                   | 16                  | 57    | 3.53                |
| Science | 1.72%                   | 13.79%                 | 36.21%    | 18.97%              | 29.31%              |       |                     |
|         | 1                       | 8                      | 21        | 11                  | 17                  | 58    | 3.60                |