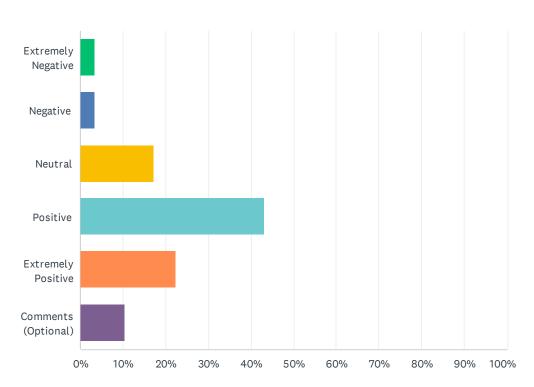

## Q5 How does your child perceive the Monument Academy atmosphere? (safety, belonging, overall attitude toward school)

| ANSWER CHOICES      | RESPONSES |    |
|---------------------|-----------|----|
| Extremely Negative  | 3.45%     | 2  |
| Negative            | 3.45%     | 2  |
| Neutral             | 17.24%    | 10 |
| Positive            | 43.10%    | 25 |
| Extremely Positive  | 22.41%    | 13 |
| Comments (Optional) | 10.34%    | 6  |
| TOTAL               |           | 58 |