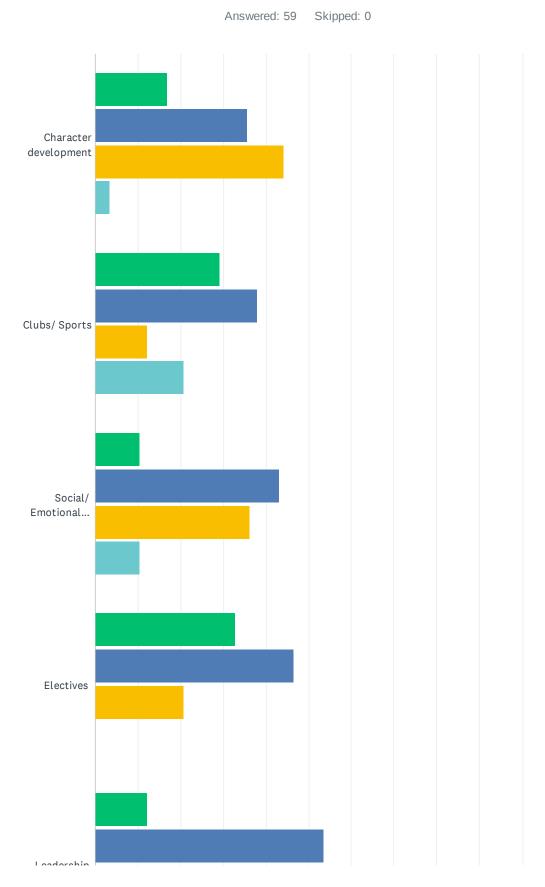

### Q3 How satisfied are you with the opportunities to develop your whole child at Monument Academy?

|                            | NOT SATISFIED | SATISFIED | HIGHLY SATISFIED | N/A    | TOTAL | WEIGHTED AVERAGE |
|----------------------------|---------------|-----------|------------------|--------|-------|------------------|
| Character development      | 16.95%        | 35.59%    | 44.07%           | 3.39%  |       |                  |
|                            | 10            | 21        | 26               | 2      | 59    | 2.28             |
| Clubs/ Sports              | 29.31%        | 37.93%    | 12.07%           | 20.69% |       |                  |
|                            | 17            | 22        | 7                | 12     | 58    | 1.78             |
| Social/ Emotional Supports | 10.34%        | 43.10%    | 36.21%           | 10.34% |       |                  |
|                            | 6             | 25        | 21               | 6      | 58    | 2.29             |
| Electives                  | 32.76%        | 46.55%    | 20.69%           | 0.00%  |       |                  |
|                            | 19            | 27        | 12               | 0      | 58    | 1.88             |
| Leadership                 | 12.07%        | 53.45%    | 25.86%           | 8.62%  |       |                  |
|                            | 7             | 31        | 15               | 5      | 58    | 2.15             |