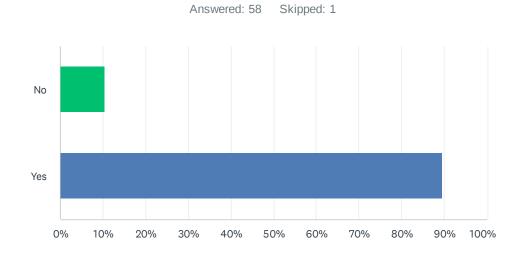

#### Q7 Does the school provide opportunities for your voice to be heard?

| ANSWER CHOICES | RESPONSES |    |
|----------------|-----------|----|
| No             | 10.34%    | 6  |
| Yes            | 89.66%    | 52 |
| TOTAL          |           | 58 |