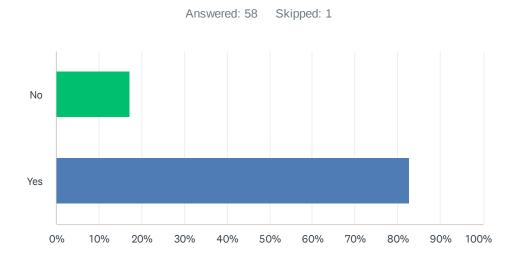

# Q1 Do you know how to view your child's assignments and grades in Canvas, either on their school-issued iPad, through their account, or through an "observer" account on your own device?

| ANSWER CHOICES | RESPONSES |    |
|----------------|-----------|----|
| No             | 17.24%    | 10 |
| Yes            | 82.76%    | 48 |
| TOTAL          |           | 58 |