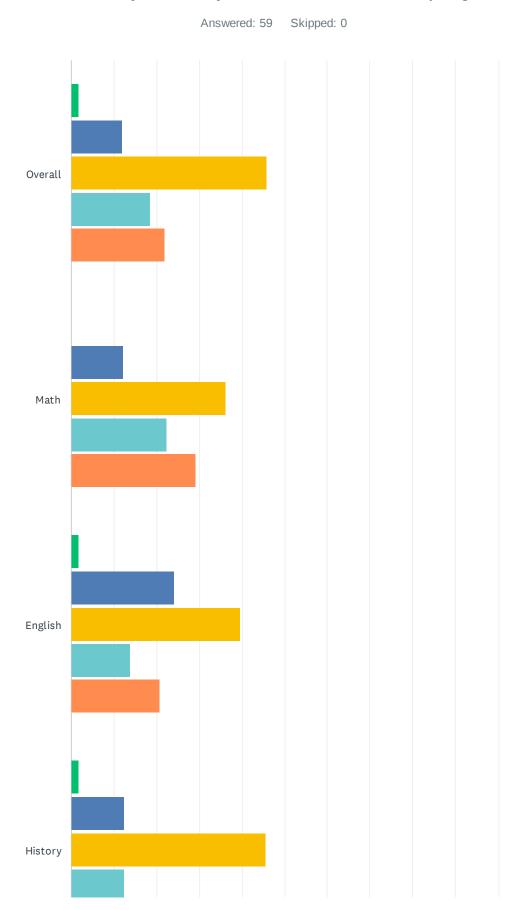

#### Q2 How satisfied are you with your child's academic progress this year?

|         | NOT AT ALL<br>SATISFIED | LESS THAN<br>SATISFIED | SATISFIED | MORE THAN SATISFIED | EXTREMELY SATISFIED | TOTAL | WEIGHTED<br>AVERAGE |
|---------|-------------------------|------------------------|-----------|---------------------|---------------------|-------|---------------------|
| Overall | 1.69%                   | 11.86%                 | 45.76%    | 18.64%              | 22.03%              |       |                     |
|         | 1                       | 7                      | 27        | 11                  | 13                  | 59    | 3.47                |
| Math    | 0.00%                   | 12.07%                 | 36.21%    | 22.41%              | 29.31%              |       |                     |
|         | 0                       | 7                      | 21        | 13                  | 17                  | 58    | 3.69                |
| English | 1.72%                   | 24.14%                 | 39.66%    | 13.79%              | 20.69%              |       |                     |
|         | 1                       | 14                     | 23        | 8                   | 12                  | 58    | 3.28                |
| History | 1.75%                   | 12.28%                 | 45.61%    | 12.28%              | 28.07%              |       |                     |
|         | 1                       | 7                      | 26        | 7                   | 16                  | 57    | 3.53                |
| Science | 1.72%                   | 13.79%                 | 36.21%    | 18.97%              | 29.31%              |       |                     |
|         | 1                       | 8                      | 21        | 11                  | 17                  | 58    | 3.60                |