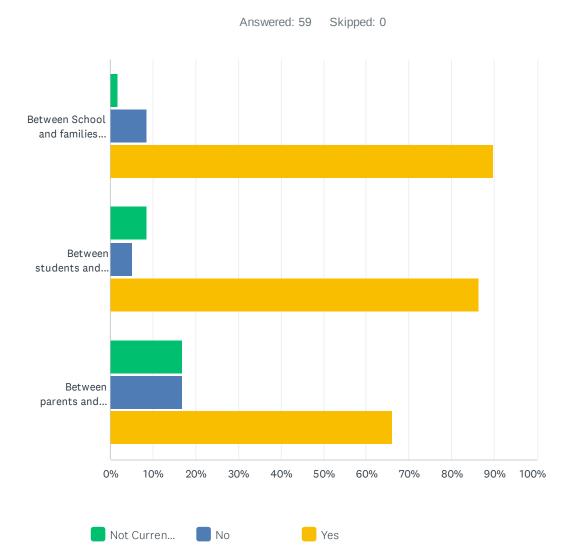

#### Q6 Does the school provide effective means of communication:

|                                                                     | NOT CURRENTLY<br>ACCESSING | NO           | YES          | TOTAL | WEIGHTED<br>AVERAGE |
|---------------------------------------------------------------------|----------------------------|--------------|--------------|-------|---------------------|
| Between School and families (Lynx News, MA website, emails, texts)  | 1.69%<br>1                 | 8.47%<br>5   | 89.83%<br>53 | 59    | 1.88                |
| Between students and teachers (in-class, canvas, email, study hall) | 8.47%<br>5                 | 5.08%        | 86.44%<br>51 | 59    | 1.78                |
| Between parents and teachers (Syllabus, email availability)         | 16.95%<br>10               | 16.95%<br>10 | 66.10%<br>39 | 59    | 1.49                |