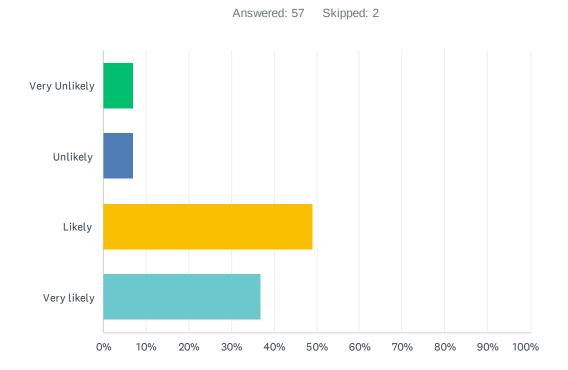

#### Q8 How likely are you to recommend our school to others?

| ANSWER CHOICES | RESPONSES |    |
|----------------|-----------|----|
| Very Unlikely  | 7.02%     | 4  |
| Unlikely       | 7.02%     | 4  |
| Likely         | 49.12%    | 28 |
| Very likely    | 36.84%    | 21 |
| TOTAL          |           | 57 |