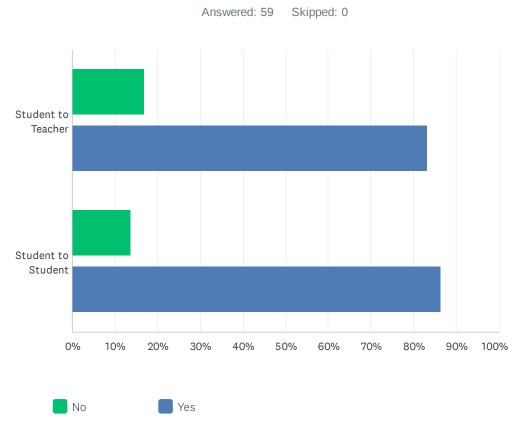

### Q4 Do you feel that your student is connected to the Monument Academy community?

|                    | NO           | YES          | TOTAL | WEIGHTED AVERAGE |
|--------------------|--------------|--------------|-------|------------------|
| Student to Teacher | 16.95%<br>10 | 83.05%<br>49 | 59    | 1.83             |
| Student to Student | 13.56%<br>8  | 86.44%<br>51 | 59    | 1.86             |