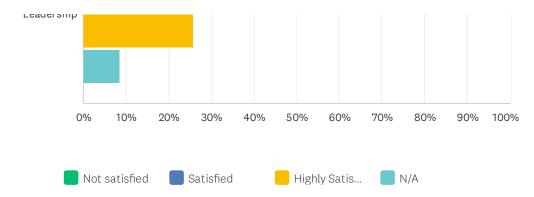

### Q3 How satisfied are you with the opportunities to develop your whole child at Monument Academy?

|                            | NOT SATISFIED | SATISFIED | HIGHLY SATISFIED | N/A    | TOTAL | WEIGHTED AVERAGE |
|----------------------------|---------------|-----------|------------------|--------|-------|------------------|
| Character development      | 16.95%        | 35.59%    | 44.07%           | 3.39%  |       |                  |
|                            | 10            | 21        | 26               | 2      | 59    | 2.28             |
| Clubs/ Sports              | 29.31%        | 37.93%    | 12.07%           | 20.69% |       |                  |
|                            | 17            | 22        | 7                | 12     | 58    | 1.78             |
| Social/ Emotional Supports | 10.34%        | 43.10%    | 36.21%           | 10.34% |       |                  |
|                            | 6             | 25        | 21               | 6      | 58    | 2.29             |
| Electives                  | 32.76%        | 46.55%    | 20.69%           | 0.00%  |       |                  |
|                            | 19            | 27        | 12               | 0      | 58    | 1.88             |
| Leadership                 | 12.07%        | 53.45%    | 25.86%           | 8.62%  |       |                  |
|                            | 7             | 31        | 15               | 5      | 58    | 2.15             |