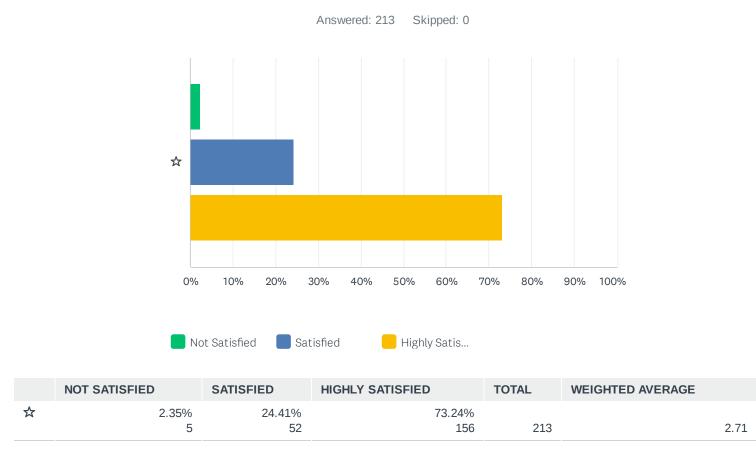

# Q1 How satisfied are you with Monument Academy's ability to meet the academic needs of your child this year?