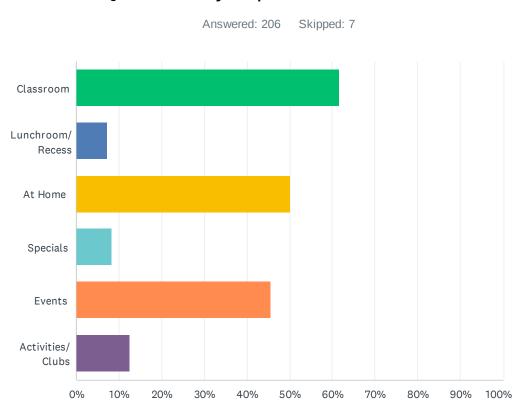

| ANSWER CHOICES         | RESPONSES |     |
|------------------------|-----------|-----|
| Classroom              | 61.65%    | 127 |
| Lunchroom/ Recess      | 7.28%     | 15  |
| At Home                | 50.00%    | 103 |
| Specials               | 8.25%     | 17  |
| Events                 | 45.63%    | 94  |
| Activities/ Clubs      | 12.62%    | 26  |
| Total Respondents: 206 |           |     |