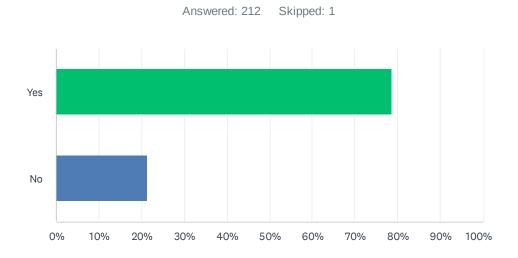

# Q7 Do you feel that your family is connected to the Monument Academy community?

| ANSWER CHOICES | RESPONSES  |
|----------------|------------|
| Yes            | 78.77% 167 |
| No             | 21.23% 45  |
| TOTAL          | 212        |