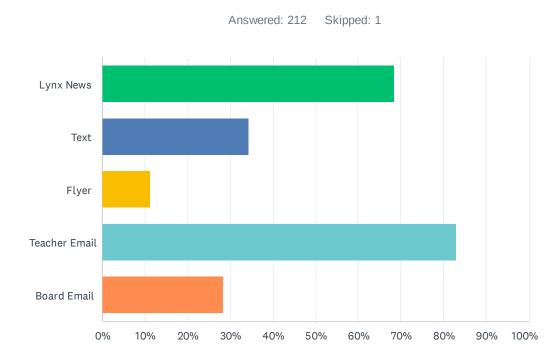

### Q4 How do you prefer to receive communication from the school?

| ANSWER CHOICES         | RESPONSES  |
|------------------------|------------|
| Lynx News              | 68.40% 145 |
| Text                   | 34.43% 73  |
| Flyer                  | 11.32% 24  |
| Teacher Email          | 83.02% 176 |
| Board Email            | 28.30% 60  |
| Total Respondents: 212 |            |