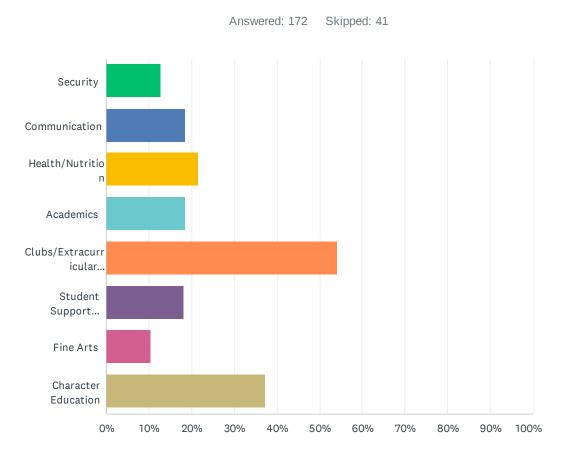

# Q8 Which do you feel is the most pressing issue(s) for Monument Academy to address? Check all that apply.

| ANSWER CHOICES                   | RESPONSES |    |
|----------------------------------|-----------|----|
| Security                         | 12.79%    | 22 |
| Communication                    | 18.60%    | 32 |
| Health/Nutrition                 | 21.51%    | 37 |
| Academics                        | 18.60%    | 32 |
| Clubs/Extracurricular Activities | 54.07%    | 93 |
| Student Support Services         | 18.02%    | 31 |
| Fine Arts                        | 10.47%    | 18 |
| Character Education              | 37.21%    | 64 |
| Total Respondents: 172           |           |    |