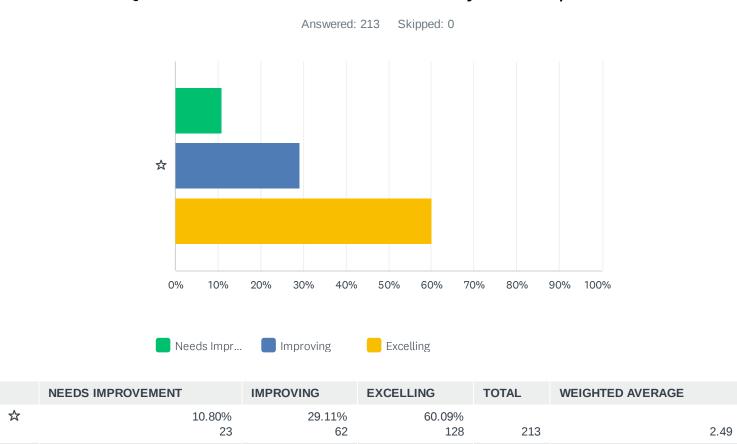

d at Monument Academy?



### Q3 How satisfied are you with Monument Academy's ability to meet the mental health needs of your child this year?



### Q4 How do you prefer to receive communication from the school?



| ANSWER CHOICES         | RESPONSES  |
|------------------------|------------|
| Lynx News              | 68.40% 145 |
| Text                   | 34.43% 73  |
| Flyer                  | 11.32% 24  |
| Teacher Email          | 83.02% 176 |
| Board Email            | 28.30% 60  |
| Total Respondents: 212 |            |

### Q5 Does the school provide opportunities for your voice to be heard?



| ANSWER CHOICES | RESPONSES |     |
|----------------|-----------|-----|
| Yes            | 95.69%    | 200 |
| No             | 4.31%     | 9   |
| TOTAL          |           | 209 |



#### Q6 Please rank Monument Academy's atmosphere.

# Q7 Do you feel that your family is connected to the Monument Academy community?



| ANSWER CHOICES | RESPONSES  |
|----------------|------------|
| Yes            | 78.77% 167 |
| No             | 21.23% 45  |
| TOTAL          | 212        |

# Q8 Which do you feel is the most pressing issue(s) for Monument Academy to address? Check all that apply.



| ANSWER CHOICES                   | RESPONSES |    |
|----------------------------------|-----------|----|
| Security                         | 12.79%    | 22 |
| Communication                    | 18.60%    | 32 |
| Health/Nutrition                 | 21.51%    | 37 |
| Academics                        | 18.60%    | 32 |
| Clubs/Extracurricular Activities | 54.07%    | 93 |
| Student S