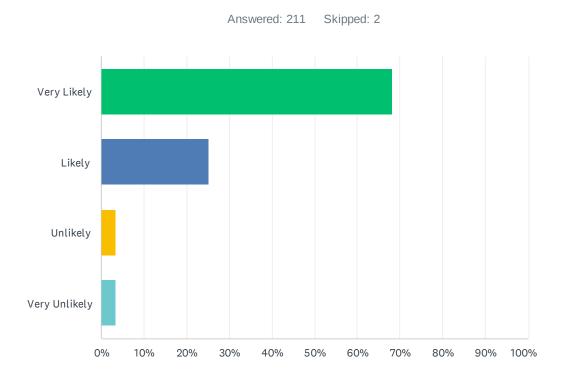

### Q10 How likely are you to recommend our school to others?

| ANSWER CHOICES | RESPONSES  |
|----------------|------------|
| Very Likely    | 68.25% 144 |
| Likely         | 25.12% 53  |
| Unlikely       | 3.32% 7    |
| Very Unlikely  | 3.32% 7    |
| TOTAL          | 211        |