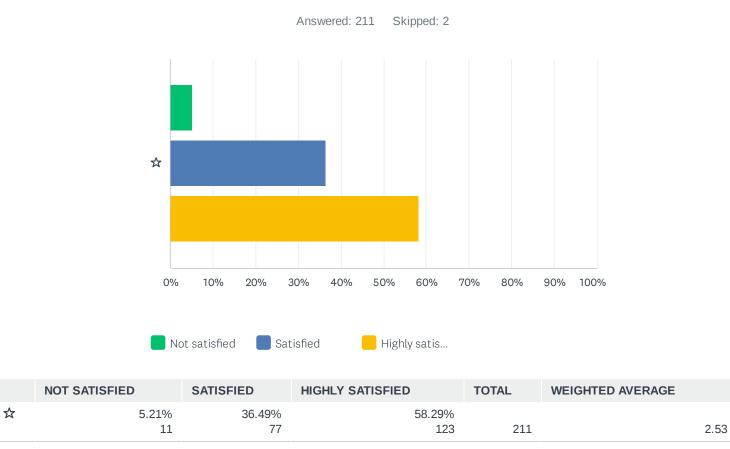

### Q3 How satisfied are you with Monument Academy's ability to meet the mental health needs of your child this year?