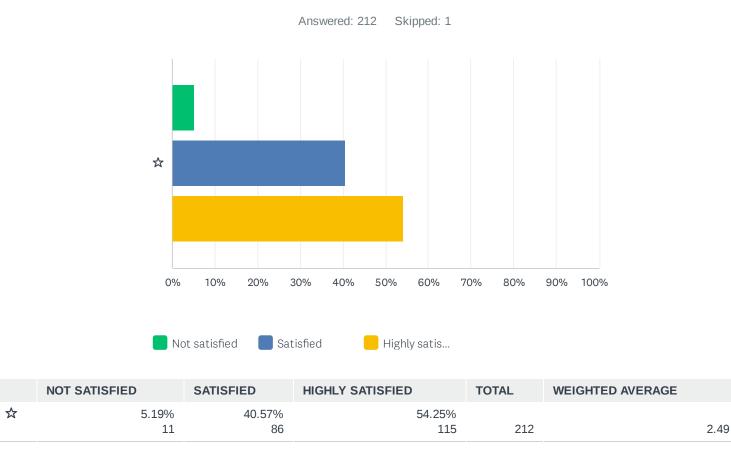

# Q2 How satisfied are you with the opportunities to develop your whole child at Monument Academy?