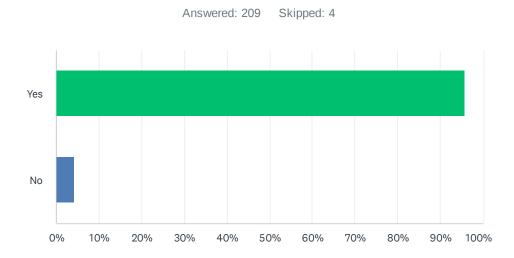

### Q5 Does the school provide opportunities for your voice to be heard?

| ANSWER CHOICES | RESPONSES |     |
|----------------|-----------|-----|
| Yes            | 95.69%    | 200 |
| No             | 4.31%     | 9   |
| TOTAL          |           | 209 |