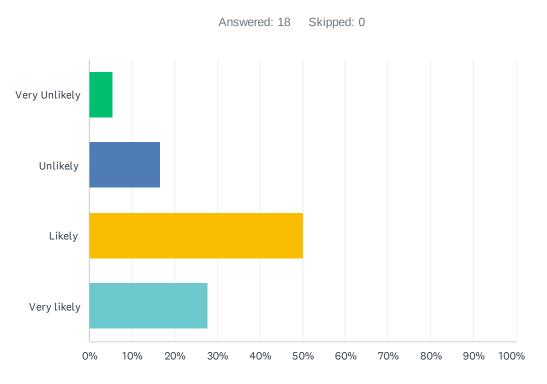

#### 9/11

| Q8 How likely are you to recommend our school to others? |
|----------------------------------------------------------|
|----------------------------------------------------------|

| ANSWER CHOICES | RESPONSES |    |
|----------------|-----------|----|
| Very Unlikely  | 5.56%     | 1  |
| Unlikely       | 16.67%    | 3  |
| Likely         | 50.00%    | 9  |
| Very likely    | 27.78%    | 5  |
| TOTAL          |           | 18 |