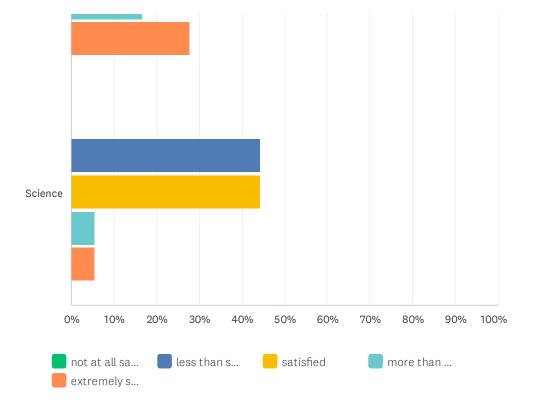

### 2021-2022 End of Year Parent Survey - High School

|         | NOT AT ALL<br>SATISFIED | LESS THAN<br>SATISFIED | SATISFIED    | MORE THAN<br>SATISFIED | EXTREMELY<br>SATISFIED | TOTAL | WEIGHTED<br>AVERAGE |
|---------|-------------------------|------------------------|--------------|------------------------|------------------------|-------|---------------------|
| Overall | 0.00%<br>0              | 22.22%<br>4            | 50.00%<br>9  | 16.67%<br>3            | 11.11%<br>2            | 18    | 3.17                |
| Math    | 5.56%<br>1              | 11.11%<br>2            | 33.33%<br>6  | 22.22%<br>4            | 27.78%<br>5            | 18    | 3.56                |
| English | 5.56%<br>1              | 22.22%<br>4            | 55.56%<br>10 | 11.11%<br>2            | 5.56%<br>1             | 18    | 2.89                |
| History | 0.00%<br>0              | 0.00%<br>0             | 55.56%<br>10 | 16.67%<br>3            | 27.78%<br>5            | 18    | 3.72                |
| Science | 0.00%<br>0              | 44.44%<br>8            | 44.44%<br>8  | 5.56%<br>1             | 5.56%<br>1             | 18    | 2.72                |