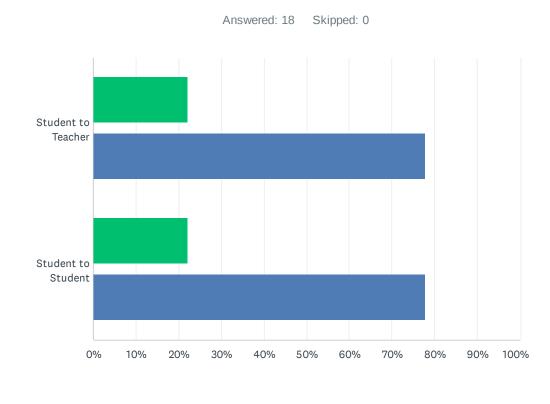

## Q4 Do you feel that your student is connected to the Monument Academy community?

No 📕 Yes

|                    | NO          | YES          | TOTAL | WEIGHTED AVERAGE |
|--------------------|-------------|--------------|-------|------------------|
| Student to Teacher | 22.22%<br>4 | 77.78%<br>14 | 18    | 1.78             |
| Student to Student | 22.22%<br>4 | 77.78%<br>14 | 18    | 1.78             |