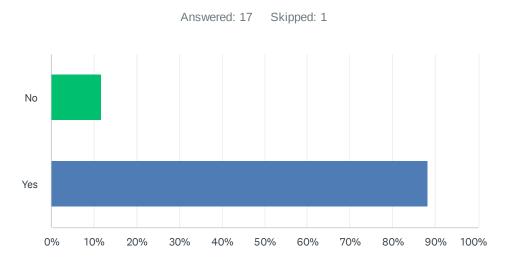

## Q7 Does the school provide opportunities for your voice to be heard?

| ANSWER CHOICES | RESPONSES |    |
|----------------|-----------|----|
| No             | 11.76%    | 2  |
| Yes            | 88.24%    | 15 |
| TOTAL          |           | 17 |