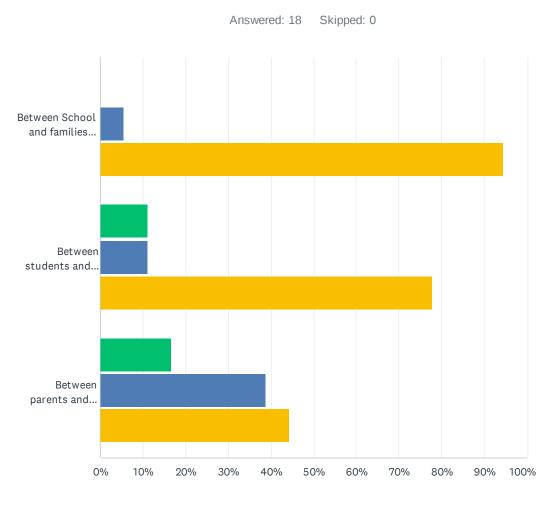

### Q6 Does the school provide effective means of communication:

Not Curren... No Yes

|                                                                     | NOT CURRENTLY<br>ACCESSING | NO          | YES          | TOTAL | WEIGHTED<br>AVERAGE |
|---------------------------------------------------------------------|----------------------------|-------------|--------------|-------|---------------------|
| Between School and families (Lynx News, MA website, emails, texts)  | 0.00%<br>0                 | 5.56%<br>1  | 94.44%<br>17 | 18    | 1.94                |
| Between students and teachers (in-class, canvas, email, study hall) | 11.11%<br>2                | 11.11%<br>2 | 77.78%<br>14 | 18    | 1.67                |
| Between parents and teachers (Syllabus, email availability)         | 16.67%<br>3                | 38.89%<br>7 | 44.44%<br>8  | 18    | 1.28                |