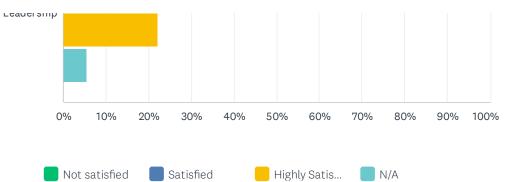

## Q3 How satisfied are you with the opportunities to develop your whole child at Monument Academy?

### SurveyMonkey

| Not satisfied | Satisfie | ed 🧧 | Highly Satis |
|---------------|----------|------|--------------|
|---------------|----------|------|--------------|

|                            | NOT SATISFIED | SATISFIED | HIGHLY SATISFIED | N/A    | TOTAL | WEIGHTED AVERAGE |
|----------------------------|---------------|-----------|------------------|--------|-------|------------------|
| Character development      | 11.11%        | 61.11%    | 27.78%           | 0.00%  |       |                  |
|                            | 2             | 11        | 5                | 0      | 18    | 2.17             |
| Clubs/ Sports              | 33.33%        | 38.89%    | 11.11%           | 16.67% |       |                  |
|                            | 6             | 7         | 2                | 3      | 18    | 1.73             |
| Social/ Emotional Supports | 16.67%        | 44.44%    | 22.22%           | 16.67% |       |                  |
|                            | 3             | 8         | 4                | 3      | 18    | 2.07             |
| Electives                  | 27.78%        | 55.56%    | 16.67%           | 0.00%  |       |                  |
|                            | 5             | 10        | 3                | 0      | 18    | 1.89             |
| Leadership                 | 22.22%        | 50.00%    | 22.22%           | 5.56%  |       |                  |
|                            | 4             | 9         | 4                | 1      | 18    | 2.00             |