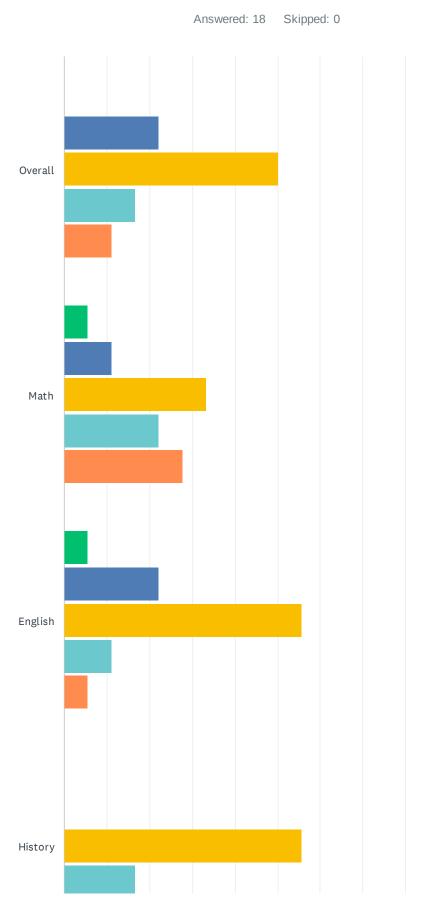

### 2021-2022 End of Year Parent Survey - High School

|         | NOT AT ALL<br>SATISFIED | LESS THAN<br>SATISFIED | SATISFIED    | MORE THAN<br>SATISFIED | EXTREMELY<br>SATISFIED | TOTAL | WEIGHTED<br>AVERAGE |
|---------|-------------------------|------------------------|--------------|------------------------|------------------------|-------|---------------------|
| Overall | 0.00%<br>0              | 22.22%<br>4            | 50.00%<br>9  | 16.67%<br>3            | 11.11%<br>2            | 18    | 3.17                |
| Math    | 5.56%<br>1              | 11.11%<br>2            | 33.33%<br>6  | 22.22%<br>4            | 27.78%<br>5            | 18    | 3.56                |
| English | 5.56%<br>1              | 22.22%<br>4            | 55.56%<br>10 | 11.11%<br>2            | 5.56%<br>1             | 18    | 2.89                |
| History | 0.00%<br>0              | 0.00%<br>0             | 55.56%<br>10 | 16.67%<br>3            | 27.78%<br>5            | 18    | 3.72                |
| Science | 0.00%<br>0              | 44.44%<br>8            | 44.44%<br>8  | 5.56%<br>1             | 5.56%<br>1             | 18    | 2.72                |