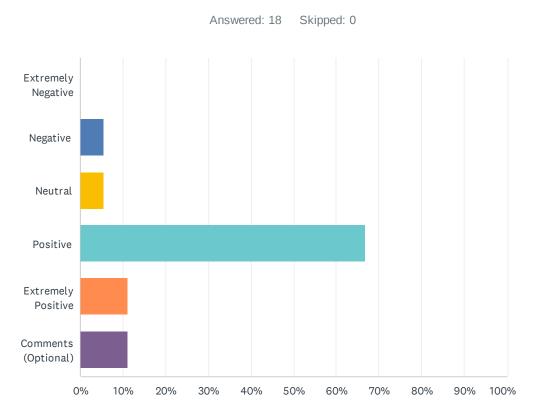

# Q5 How does your child perceive the Monument Academy atmosphere? (safety, belonging, overall attitude toward school)

| ANSWER CHOICES      | RESPONSES |    |
|---------------------|-----------|----|
| Extremely Negative  | 0.00%     | 0  |
| Negative            | 5.56%     | 1  |
| Neutral             | 5.56%     | 1  |
| Positive            | 66.67%    | 12 |
| Extremely Positive  | 11.11%    | 2  |
| Comments (Optional) | 11.11%    | 2  |
| TOTAL               |           | 18 |