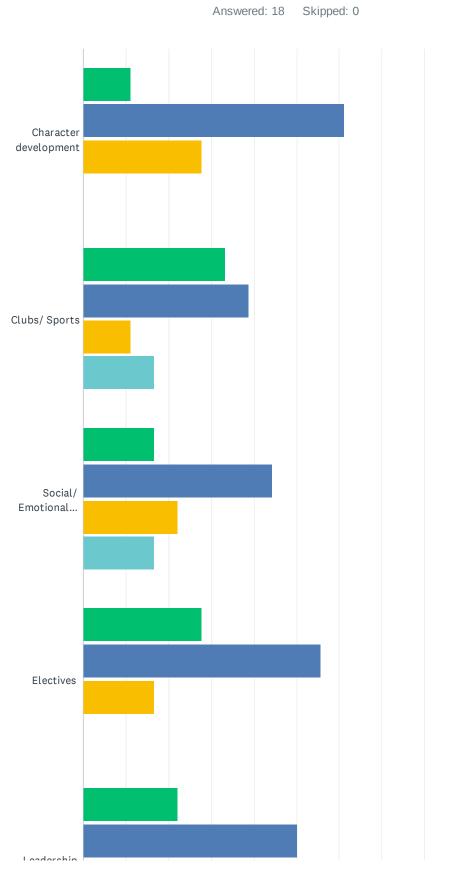

## Q3 How satisfied are you with the opportunities to develop your whole child at Monument Academy?

### SurveyMonkey

| Not satisfied | Satisfie | ed 🧧 | Highly Satis |
|---------------|----------|------|--------------|
|---------------|----------|------|--------------|

|                            | NOT SATISFIED | SATISFIED | HIGHLY SATISFIED | N/A    | TOTAL | WEIGHTED AVERAGE |
|----------------------------|---------------|-----------|------------------|--------|-------|------------------|
| Character development      | 11.11%        | 61.11%    | 27.78%           | 0.00%  |       |                  |
|                            | 2             | 11        | 5                | 0      | 18    | 2.17             |
| Clubs/ Sports              | 33.33%        | 38.89%    | 11.11%           | 16.67% |       |                  |
|                            | 6             | 7         | 2                | 3      | 18    | 1.73             |
| Social/ Emotional Supports | 16.67%        | 44.44%    | 22.22%           | 16.67% |       |                  |
|                            | 3             | 8         | 4                | 3      | 18    | 2.07             |
| Electives                  | 27.78%        | 55.56%    | 16.67%           | 0.00%  |       |                  |
|                            | 5             | 10        | 3                | 0      | 18    | 1.89             |
| Leadership                 | 22.22%        | 50.00%    | 22.22%           | 5.56%  |       |                  |
|                            | 4             | 9         | 4                | 1      | 18    | 2.00             |