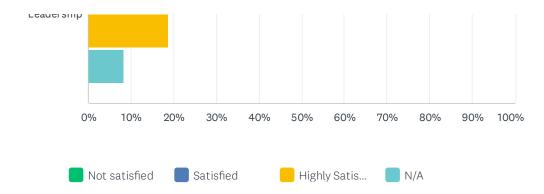

# Q3 How satisfied are you with the opportunities to develop your whole child at Monument Academy?

#### SurveyMonkey

|                            | NOT SATISFIED | SATISFIED | HIGHLY SATISFIED | N/A   | TOTAL | WEIGHTED AVERAGE |
|----------------------------|---------------|-----------|------------------|-------|-------|------------------|
| Character development      | 20.00%        | 51.76%    | 25.88%           | 2.35% |       |                  |
|                            | 17            | 44        | 22               | 2     | 85    | 2.06             |
| Clubs/ Sports              | 21.18%        | 38.82%    | 32.94%           | 7.06% |       |                  |
|                            | 18            | 33        | 28               | 6     | 85    | 2.13             |
| Social/ Emotional Supports | 17.65%        | 45.88%    | 27.06%           | 9.41% |       |                  |
|                            | 15            | 39        | 23               | 8     | 85    | 2.10             |
| Electives                  | 21.18%        | 51.76%    | 24.71%           | 2.35% |       |                  |
|                            | 18            | 44        | 21               | 2     | 85    | 2.04             |
| Leadership                 | 30.59%        | 42.35%    | 18.82%           | 8.24% |       |                  |
|                            | 26            | 36        | 16               | 7     | 85    | 1.87             |