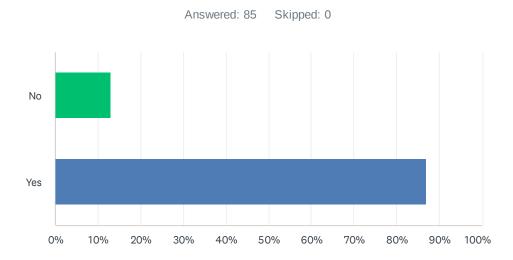

# Q1 Do you know how to view your child's assignments and grades in Canvas, either on their school-issued iPad, through their account, or through an "observer" account on your own device?

| ANSWER CHOICES | RESPONSES |    |
|----------------|-----------|----|
| No             | 12.94%    | 11 |
| Yes            | 87.06%    | 74 |
| TOTAL          |           | 85 |