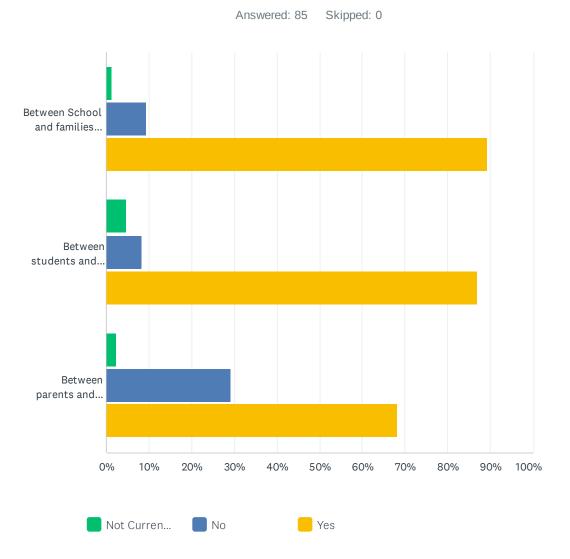

#### Q6 Does the school provide effective means of communication:

|                                                                     | NOT CURRENTLY<br>ACCESSING | NO           | YES          | TOTAL | WEIGHTED<br>AVERAGE |
|---------------------------------------------------------------------|----------------------------|--------------|--------------|-------|---------------------|
| Between School and families (Lynx News, MA website, emails, texts)  | 1.18%<br>1                 | 9.41%<br>8   | 89.41%<br>76 | 85    | 1.88                |
| Between students and teachers (in-class, canvas, email, study hall) | 4.71%<br>4                 | 8.24%<br>7   | 87.06%<br>74 | 85    | 1.82                |
| Between parents and teachers (Syllabus, email availability)         | 2.44%                      | 29.27%<br>24 | 68.29%<br>56 | 82    | 1.66                |