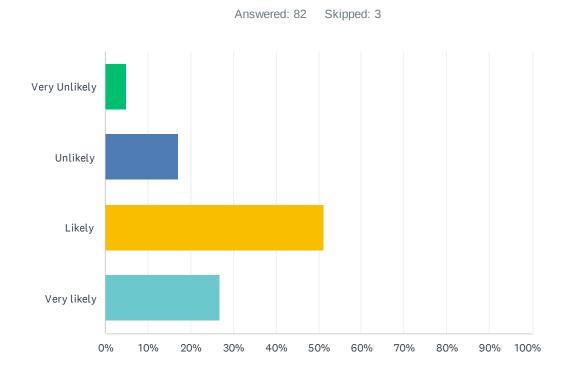

### Q8 How likely are you to recommend our school to others?

| ANSWER CHOICES | RESPONSES |    |
|----------------|-----------|----|
| Very Unlikely  | 4.88%     | 4  |
| Unlikely       | 17.07%    | 14 |
| Likely         | 51.22%    | 42 |
| Very likely    | 26.83%    | 22 |
| TOTAL          |           | 82 |