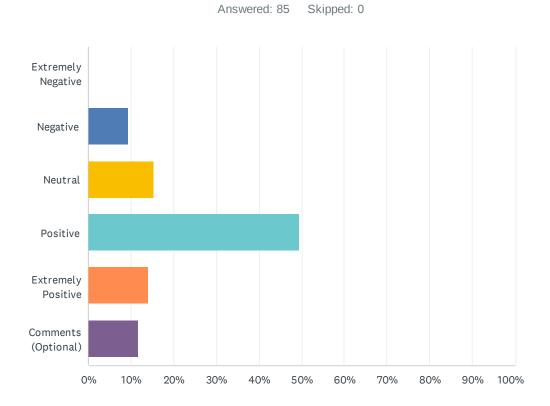

# Q5 How does your child perceive the Monument Academy atmosphere? (safety, belonging, overall attitude toward school)

| ANSWER CHOICES      | RESPONSES |    |
|---------------------|-----------|----|
| Extremely Negative  | 0.00%     | 0  |
| Negative            | 9.41%     | 8  |
| Neutral             | 15.29%    | 13 |
| Positive            | 49.41%    | 42 |
| Extremely Positive  | 14.12%    | 12 |
| Comments (Optional) | 11.76%    | 10 |
| TOTAL               |           | 85 |