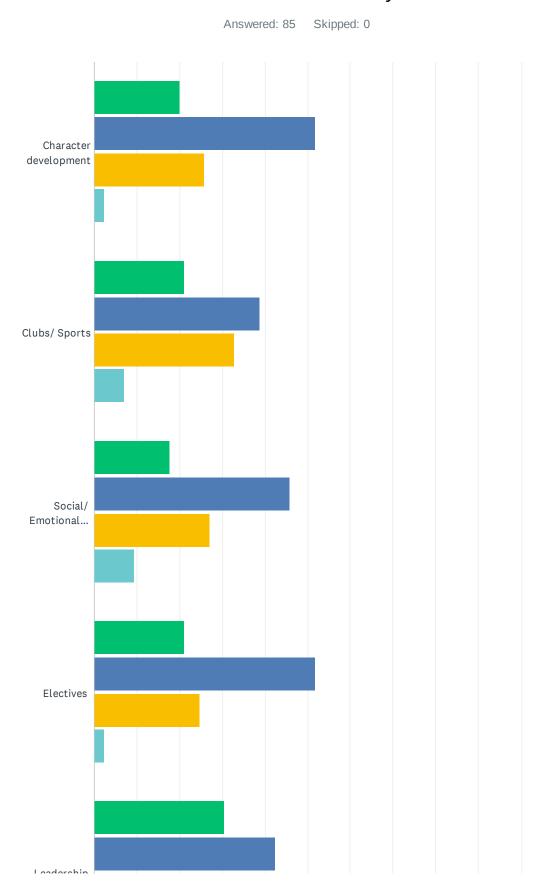

# Q3 How satisfied are you with the opportunities to develop your whole child at Monument Academy?

#### SurveyMonkey

|                            | NOT SATISFIED | SATISFIED | HIGHLY SATISFIED | N/A   | TOTAL | WEIGHTED AVERAGE |
|----------------------------|---------------|-----------|------------------|-------|-------|------------------|
| Character development      | 20.00%        | 51.76%    | 25.88%           | 2.35% |       |                  |
|                            | 17            | 44        | 22               | 2     | 85    | 2.06             |
| Clubs/ Sports              | 21.18%        | 38.82%    | 32.94%           | 7.06% |       |                  |
|                            | 18            | 33        | 28               | 6     | 85    | 2.13             |
| Social/ Emotional Supports | 17.65%        | 45.88%    | 27.06%           | 9.41% |       |                  |
|                            | 15            | 39        | 23               | 8     | 85    | 2.10             |
| Electives                  | 21.18%        | 51.76%    | 24.71%           | 2.35% |       |                  |
|                            | 18            | 44        | 21               | 2     | 85    | 2.04             |
| Leadership                 | 30.59%        | 42.35%    | 18.82%           | 8.24% |       |                  |
|                            | 26            | 36        | 16               | 7     | 85    | 1.87             |