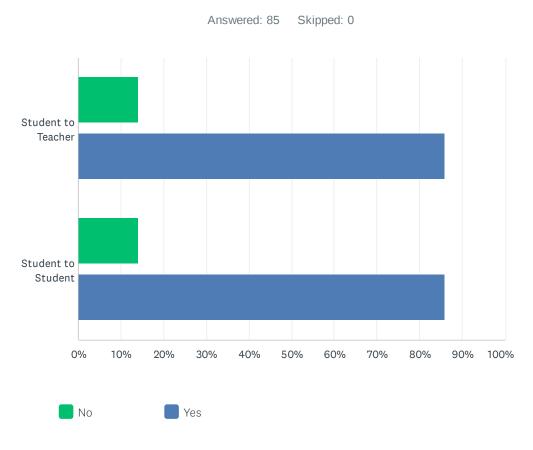

### Q4 Do you feel that your student is connected to the Monument Academy community?

|                    | NO           | YES          | TOTAL | WEIGHTED AVERAGE |      |
|--------------------|--------------|--------------|-------|------------------|------|
| Student to Teacher | 14.12%<br>12 | 85.88%<br>73 | 85    | 1                | L.86 |
| Student to Student | 14.12%<br>12 | 85.88%<br>73 | 85    | 1                | 86   |