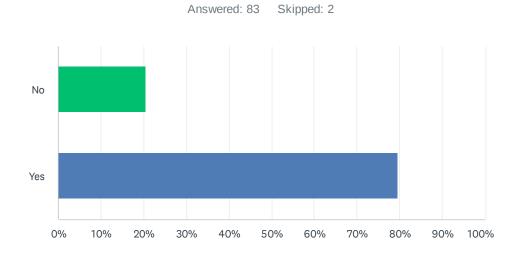

### Q7 Does the school provide opportunities for your voice to be heard?

| ANSWER CHOICES | RESPONSES |    |
|----------------|-----------|----|
| No             | 20.48%    | 17 |
| Yes            | 79.52%    | 66 |
| TOTAL          |           | 83 |