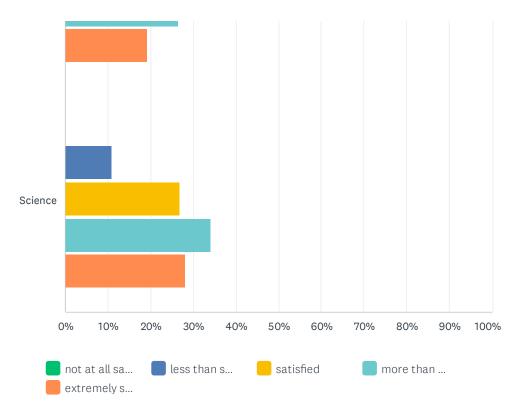

#### Q2 How satisfied are you with your child's academic progress this year?

Answered: 84 Skipped: 1

| NOT AT ALL<br>SATISFIED | LESS THAN<br>SATISFIED                               | SATISFIED                                                                                                                 | MORE THAN SATISFIED                                                                                                                                                      | EXTREMELY SATISFIED                                                                                                                                                                                                     | TOTAL                                                                                                                                                                                                                                                                                      | WEIGHTED<br>AVERAGE                                                                                                                                                                                                                                                                                |
|-------------------------|------------------------------------------------------|---------------------------------------------------------------------------------------------------------------------------|--------------------------------------------------------------------------------------------------------------------------------------------------------------------------|-------------------------------------------------------------------------------------------------------------------------------------------------------------------------------------------------------------------------|--------------------------------------------------------------------------------------------------------------------------------------------------------------------------------------------------------------------------------------------------------------------------------------------|----------------------------------------------------------------------------------------------------------------------------------------------------------------------------------------------------------------------------------------------------------------------------------------------------|
| 0.00%                   | 15.48%                                               | 46.43%                                                                                                                    | 22.62%                                                                                                                                                                   | 15.48%                                                                                                                                                                                                                  |                                                                                                                                                                                                                                                                                            |                                                                                                                                                                                                                                                                                                    |
| 0                       | 13                                                   | 39                                                                                                                        | 19                                                                                                                                                                       | 13                                                                                                                                                                                                                      | 84                                                                                                                                                                                                                                                                                         | 3.38                                                                                                                                                                                                                                                                                               |
| 1.20%                   | 14.46%                                               | 36.14%                                                                                                                    | 20.48%                                                                                                                                                                   | 27.71%                                                                                                                                                                                                                  |                                                                                                                                                                                                                                                                                            |                                                                                                                                                                                                                                                                                                    |
| 1                       | 12                                                   | 30                                                                                                                        | 17                                                                                                                                                                       | 23                                                                                                                                                                                                                      | 83                                                                                                                                                                                                                                                                                         | 3.59                                                                                                                                                                                                                                                                                               |
| 8.43%                   | 22.89%                                               | 32.53%                                                                                                                    | 24.10%                                                                                                                                                                   | 12.05%                                                                                                                                                                                                                  |                                                                                                                                                                                                                                                                                            |                                                                                                                                                                                                                                                                                                    |
| 7                       | 19                                                   | 27                                                                                                                        | 20                                                                                                                                                                       | 10                                                                                                                                                                                                                      | 83                                                                                                                                                                                                                                                                                         | 3.08                                                                                                                                                                                                                                                                                               |
| 6.02%                   | 10.84%                                               | 37.35%                                                                                                                    | 26.51%                                                                                                                                                                   | 19.28%                                                                                                                                                                                                                  |                                                                                                                                                                                                                                                                                            |                                                                                                                                                                                                                                                                                                    |
| 5                       | 9                                                    | 31                                                                                                                        | 22                                                                                                                                                                       | 16                                                                                                                                                                                                                      | 83                                                                                                                                                                                                                                                                                         | 3.42                                                                                                                                                                                                                                                                                               |
| 0.00%                   | 10.98%                                               | 26.83%                                                                                                                    | 34.15%                                                                                                                                                                   | 28.05%                                                                                                                                                                                                                  |                                                                                                                                                                                                                                                                                            |                                                                                                                                                                                                                                                                                                    |
| 0                       | 9                                                    | 22                                                                                                                        | 28                                                                                                                                                                       | 23                                                                                                                                                                                                                      | 82                                                                                                                                                                                                                                                                                         | 3.79                                                                                                                                                                                                                                                                                               |
|                         | 0.00%<br>0<br>1.20%<br>1<br>8.43%<br>7<br>6.02%<br>5 | SATISFIED SATISFIED   0.00% 15.48%   0 13   1.20% 14.46%   1 12   8.43% 22.89%   7 19   6.02% 10.84%   5 9   0.00% 10.98% | SATISFIED SATISFIED   0.00% 15.48% 46.43%   0 13 39   1.20% 14.46% 36.14%   1 12 30   8.43% 22.89% 32.53%   7 19 27   6.02% 10.84% 37.35%   5 9 31   0.00% 10.98% 26.83% | SATISFIED SATISFIED   0.00% 15.48% 46.43% 22.62%   0 13 39 19   1.20% 14.46% 36.14% 20.48%   1 12 30 17   8.43% 22.89% 32.53% 24.10%   7 19 27 20   6.02% 10.84% 37.35% 26.51%   5 9 31 22   0.00% 10.98% 26.83% 34.15% | SATISFIED SATISFIED SATISFIED SATISFIED   0.00% 15.48% 46.43% 22.62% 15.48%   0 13 39 19 13   1.20% 14.46% 36.14% 20.48% 27.71%   1 12 30 17 23   8.43% 22.89% 32.53% 24.10% 12.05%   7 19 27 20 10   6.02% 10.84% 37.35% 26.51% 19.28%   5 9 31 22 16   0.00% 10.98% 26.83% 34.15% 28.05% | SATISFIED SATISFIED SATISFIED   0.00% 15.48% 46.43% 22.62% 15.48%   0 13 39 19 13 84   1.20% 14.46% 36.14% 20.48% 27.71% 23 83   1 12 30 17 23 83   8.43% 22.89% 32.53% 24.10% 12.05% 20 10 83   6.02% 10.84% 37.35% 26.51% 19.28% 19.28% 83   5 9 31 22 16 83   0.00% 10.98% 26.83% 34.15% 28.05% |