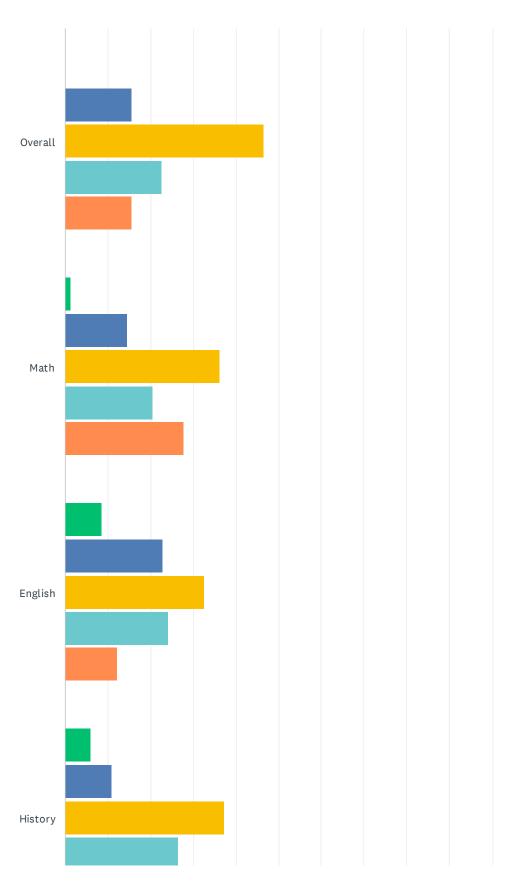

#### Q2 How satisfied are you with your child's academic progress this year?

Answered: 84 Skipped: 1

| NOT AT ALL<br>SATISFIED | LESS THAN<br>SATISFIED                               | SATISFIED                                                                                                                 | MORE THAN SATISFIED                                                                                                                                                      | EXTREMELY SATISFIED                                                                                                                                                                                                     | TOTAL                                                                                                                                                                                                                                                                                      | WEIGHTED<br>AVERAGE                                                                                                                                                                                                                                                                                |
|-------------------------|------------------------------------------------------|---------------------------------------------------------------------------------------------------------------------------|--------------------------------------------------------------------------------------------------------------------------------------------------------------------------|-------------------------------------------------------------------------------------------------------------------------------------------------------------------------------------------------------------------------|--------------------------------------------------------------------------------------------------------------------------------------------------------------------------------------------------------------------------------------------------------------------------------------------|----------------------------------------------------------------------------------------------------------------------------------------------------------------------------------------------------------------------------------------------------------------------------------------------------|
| 0.00%                   | 15.48%                                               | 46.43%                                                                                                                    | 22.62%                                                                                                                                                                   | 15.48%                                                                                                                                                                                                                  |                                                                                                                                                                                                                                                                                            |                                                                                                                                                                                                                                                                                                    |
| 0                       | 13                                                   | 39                                                                                                                        | 19                                                                                                                                                                       | 13                                                                                                                                                                                                                      | 84                                                                                                                                                                                                                                                                                         | 3.38                                                                                                                                                                                                                                                                                               |
| 1.20%                   | 14.46%                                               | 36.14%                                                                                                                    | 20.48%                                                                                                                                                                   | 27.71%                                                                                                                                                                                                                  |                                                                                                                                                                                                                                                                                            |                                                                                                                                                                                                                                                                                                    |
| 1                       | 12                                                   | 30                                                                                                                        | 17                                                                                                                                                                       | 23                                                                                                                                                                                                                      | 83                                                                                                                                                                                                                                                                                         | 3.59                                                                                                                                                                                                                                                                                               |
| 8.43%                   | 22.89%                                               | 32.53%                                                                                                                    | 24.10%                                                                                                                                                                   | 12.05%                                                                                                                                                                                                                  |                                                                                                                                                                                                                                                                                            |                                                                                                                                                                                                                                                                                                    |
| 7                       | 19                                                   | 27                                                                                                                        | 20                                                                                                                                                                       | 10                                                                                                                                                                                                                      | 83                                                                                                                                                                                                                                                                                         | 3.08                                                                                                                                                                                                                                                                                               |
| 6.02%                   | 10.84%                                               | 37.35%                                                                                                                    | 26.51%                                                                                                                                                                   | 19.28%                                                                                                                                                                                                                  |                                                                                                                                                                                                                                                                                            |                                                                                                                                                                                                                                                                                                    |
| 5                       | 9                                                    | 31                                                                                                                        | 22                                                                                                                                                                       | 16                                                                                                                                                                                                                      | 83                                                                                                                                                                                                                                                                                         | 3.42                                                                                                                                                                                                                                                                                               |
| 0.00%                   | 10.98%                                               | 26.83%                                                                                                                    | 34.15%                                                                                                                                                                   | 28.05%                                                                                                                                                                                                                  |                                                                                                                                                                                                                                                                                            |                                                                                                                                                                                                                                                                                                    |
| 0                       | 9                                                    | 22                                                                                                                        | 28                                                                                                                                                                       | 23                                                                                                                                                                                                                      | 82                                                                                                                                                                                                                                                                                         | 3.79                                                                                                                                                                                                                                                                                               |
|                         | 0.00%<br>0<br>1.20%<br>1<br>8.43%<br>7<br>6.02%<br>5 | SATISFIED SATISFIED   0.00% 15.48%   0 13   1.20% 14.46%   1 12   8.43% 22.89%   7 19   6.02% 10.84%   5 9   0.00% 10.98% | SATISFIED SATISFIED   0.00% 15.48% 46.43%   0 13 39   1.20% 14.46% 36.14%   1 12 30   8.43% 22.89% 32.53%   7 19 27   6.02% 10.84% 37.35%   5 9 31   0.00% 10.98% 26.83% | SATISFIED SATISFIED   0.00% 15.48% 46.43% 22.62%   0 13 39 19   1.20% 14.46% 36.14% 20.48%   1 12 30 17   8.43% 22.89% 32.53% 24.10%   7 19 27 20   6.02% 10.84% 37.35% 26.51%   5 9 31 22   0.00% 10.98% 26.83% 34.15% | SATISFIED SATISFIED SATISFIED SATISFIED   0.00% 15.48% 46.43% 22.62% 15.48%   0 13 39 19 13   1.20% 14.46% 36.14% 20.48% 27.71%   1 12 30 17 23   8.43% 22.89% 32.53% 24.10% 12.05%   7 19 27 20 10   6.02% 10.84% 37.35% 26.51% 19.28%   5 9 31 22 16   0.00% 10.98% 26.83% 34.15% 28.05% | SATISFIED SATISFIED SATISFIED   0.00% 15.48% 46.43% 22.62% 15.48%   0 13 39 19 13 84   1.20% 14.46% 36.14% 20.48% 27.71% 23 83   1 12 30 17 23 83   8.43% 22.89% 32.53% 24.10% 12.05% 20 10 83   6.02% 10.84% 37.35% 26.51% 19.28% 19.28% 83   5 9 31 22 16 83   0.00% 10.98% 26.83% 34.15% 28.05% |