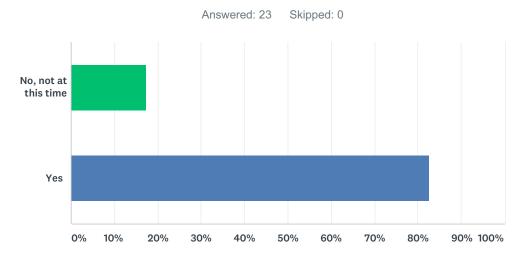

#### Q5 Are you willing to volunteer in and or out of the classroom?

| ANSWER CHOICES       | RESPONSES |    |
|----------------------|-----------|----|
| No, not at this time | 17.39%    | 4  |
| Yes                  | 82.61%    | 19 |
| TOTAL                |           | 23 |