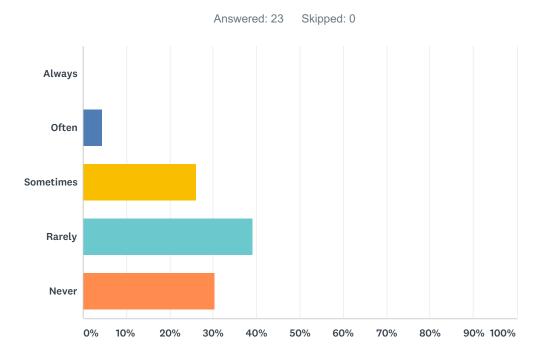

## Q1 Do you use Infinite Campus (IC)?

| ANSWER CHOICES | RESPONSES |    |
|----------------|-----------|----|
| Always         | 0.00%     | 0  |
| Often          | 4.35%     | 1  |
| Sometimes      | 26.09%    | 6  |
| Rarely         | 39.13%    | 9  |
| Never          | 30.43%    | 7  |
| TOTAL          |           | 23 |