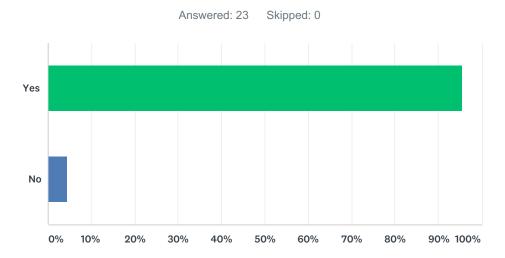

# Q4 Based on your child's experience this year, do you feel like your child is prepared for the upcoming school year?

| ANSWER CHOICES        | RESPONSES |    |
|-----------------------|-----------|----|
| Yes                   | 95.65%    | 22 |
| No                    | 4.35%     | 1  |
| Total Respondents: 23 |           |    |