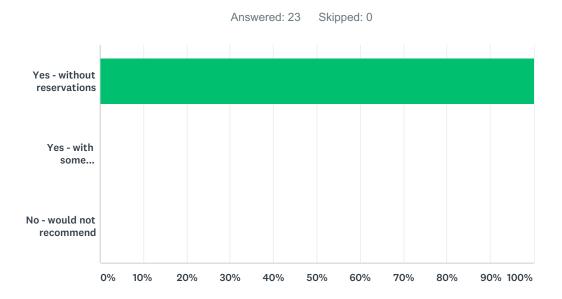

# Q6 Would you recommend your student's current teacher to other families?

| ANSWER CHOICES               | RESPONSES |    |
|------------------------------|-----------|----|
| Yes - without reservations   | 100.00%   | 23 |
| Yes - with some reservations | 0.00%     | 0  |
| No - would not recommend     | 0.00%     | 0  |
| Total Respondents: 23        |           |    |