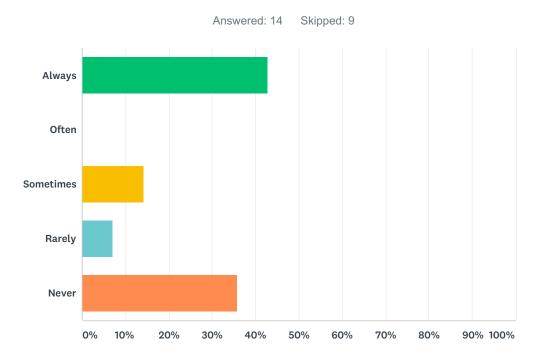

## Q2 Does your student's teacher update IC weekly?

| ANSWER CHOICES | RESPONSES |    |
|----------------|-----------|----|
| Always         | 42.86%    | 6  |
| Often          | 0.00%     | 0  |
| Sometimes      | 14.29%    | 2  |
| Rarely         | 7.14%     | 1  |
| Never          | 35.71%    | 5  |
| TOTAL          |           | 14 |