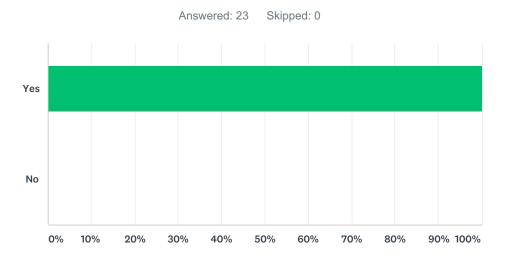

## Q7 Would you recommend Monument Academy to other families?

| ANSWER CHOICES        | RESPONSES |    |
|-----------------------|-----------|----|
| Yes                   | 100.00%   | 23 |
| No                    | 0.00%     | 0  |
| Total Respondents: 23 |           |    |