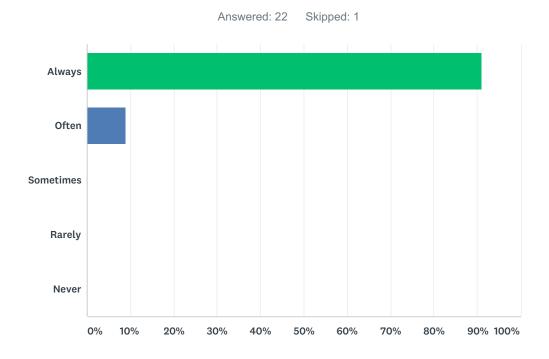

#### Q3 Does your student's teacher reply to your emails within 24 hours?

| ANSWER CHOICES | RESPONSES |    |
|----------------|-----------|----|
| Always         | 90.91%    | 20 |
| Often          | 9.09%     | 2  |
| Sometimes      | 0.00%     | 0  |
| Rarely         | 0.00%     | 0  |
| Never          | 0.00%     | 0  |
| TOTAL          |           | 22 |