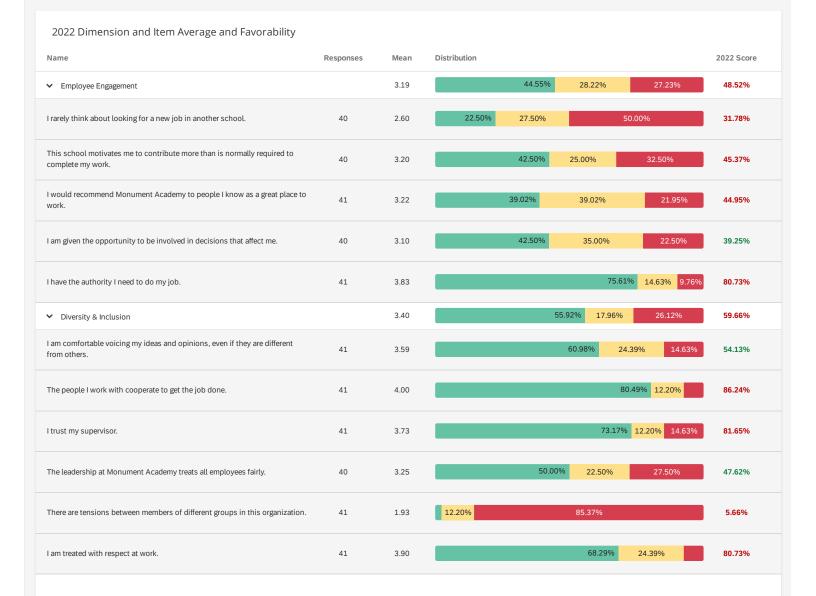

#### Note:

-Negatively worded items (2), such as "There are tensions between members of different groups in this organization.", have been reverse-coded such that "Strongly Disagree and "Disagree" become the highest scores (5 or 4) and will be considered favorable. This will allow these statements to properly reflect their impact on the overall average and meaning of the item.