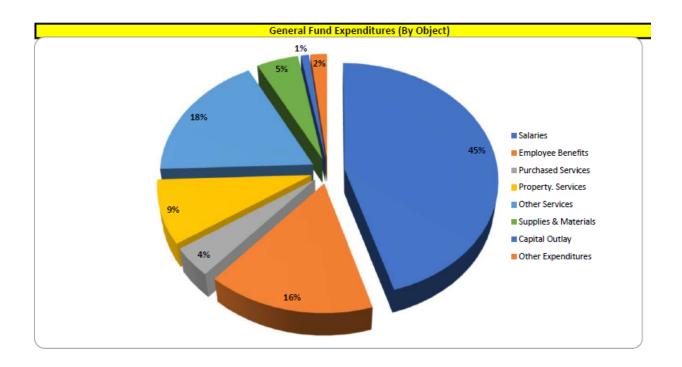

### **General Fund Expenditures (Object)**

### **General Fund Summary**

Monument Academy

|                                              |                     | Proposed Budg       |                        |              |                    |                      |
|----------------------------------------------|---------------------|---------------------|------------------------|--------------|--------------------|----------------------|
|                                              |                     | General Fund        |                        |              |                    |                      |
|                                              |                     | FY 2023/24          |                        |              |                    |                      |
|                                              | Actuals             | Actuals             | Actuals                | Revised      |                    | Drenered             |
|                                              | FY 19-20            | FY 20-21            | FY 21-22               | FY 22-23     | Change             | Proposed<br>FY 23-24 |
| Parissing Freed Palaces                      | 1113-20             | 1120-21             | 11 21-22               | 11 22-23     | change             | 1125-24              |
| Beginning Fund Balance                       | 246.665             | 240.252             | 270 120                | 220.250      | 4 742              | 225.000              |
| Restricted - TABOR<br>All Other Fund Balance | 246,665             | 248,352             | 270,138                | 320,258      | 4,742              | 325,000              |
| Total Beginning Fund Balance                 | 1,875,434 2,122,099 | 2,569,180 2,817,532 | 2,243,855<br>2,513,993 | 2,462,953    | 437,047<br>441,789 | 2,900,000 3,225,000  |
| Total beginning Fund Balance                 | 2,122,099           | 2,017,352           | 2,313,355              | 2,705,211    | 441,705            | 5,225,000            |
| Revenues                                     |                     |                     |                        |              |                    |                      |
| Local Revenue                                | 704,125             | 815,670             | 1,051,376              | 1,330,673    | 64,144             | 1,394,817            |
| State Revenue                                | 7,560,883           | 7,789,454           | 9,674,345              | 10,925,116   | 1,877,028          | 12,802,144           |
| Federal Revenue                              | 102,417             | 343,106             | 603,076                | 13,000       | (5,000)            | 8,000                |
| Allocations                                  | 0                   | 0                   | 0                      | 0            | 0                  | 0                    |
| Total Revenues                               | 8,367,425           | 8,948,230           | 11,328,797             | 12,268,789   | 1,936,172          | 14,204,961           |
| Total Resources Available                    | 10,489,524          | 11,765,762          | 13,842,790             | 15,052,000   | 2,377,961          | 17,429,961           |
| Expenditures                                 |                     |                     |                        |              |                    |                      |
| Instructional Services                       | 4,091,520           | 4,002,894           | 5,170,983              | 5,227,005    | 1,092,067          | 6,319,072            |
| Pupil Services                               | 175,898             | 313,411             | 336,414                | 404,687      | 97,244             | 501,931              |
| Instr. Staff Support                         | 257,458             | 488,004             | 187,352                | 204,033      | 448,689            | 652,722              |
| General Administration                       | 417,781             | 642,863             | 882,897                | 896,760      | (377,426)          | 519,334              |
| School Administration                        | 575,773             | 787,482             | 876,590                | 1,087,892    | (66,501)           | 1,021,391            |
| Business Services                            | 332,595             | 299,939             | 345,230                | 281,484      | 3,861              | 285,345              |
| Maintenance & Operations                     | 1,586,652           | 2,299,923           | 2,523,770              | 3,940,587    | 187,613            | 4,128,200            |
| Transportation Services                      | 0                   | 4,012               | 0                      | 10,000       | (10,000)           | 0                    |
| Central Services                             | 234,315             | 413,241             | 337,155                | 398,650      | 278,452            | 677,102              |
| Other Services                               | 0                   | 0                   | 0                      | 0            | 0                  | 0                    |
| Total Expenditures                           | 7,671,992           | 9,251,769           | 10,660,391             | 12,451,098   | 1,653,999          | 14,105,097           |
| Other Financing Uses                         |                     |                     |                        |              |                    |                      |
| Transfers Out                                | 0                   | 0                   | 0                      | 0            | 0                  | 0                    |
| Total Other Financing Uses                   | 0                   | 0                   | 0                      | 0            | 0                  | 0                    |
|                                              |                     |                     |                        | (100.000)    |                    |                      |
| Surplus/(Deficit)                            | 695,433             | (303,539)           | 668,406                | (182,309)    | 282,173            | 99,864               |
| Fund Balances                                |                     |                     |                        |              |                    |                      |
| Restricted - TABOR                           | 248,352             | 270,138             | 320,258                | 340,000      | 10,000             | 350,000              |
| All Other Fund Balance                       | 2,569,180           | 2,243,855           | 2,862,141              | 2,260,902    | 713,962            | 2,974,864            |
| Total Fund Balance                           | 2,817,532           | 2,513,993           | 3,182,399              | 2,600,902    | 723,962            | 3,324,864            |
| Total Expenditures & Fund Balance            |                     |                     |                        | 15,052,000   | 2,377,961          | 17,429,961           |
| Total Appropriation                          |                     |                     |                        | \$15,052,000 |                    | \$17,429,961         |