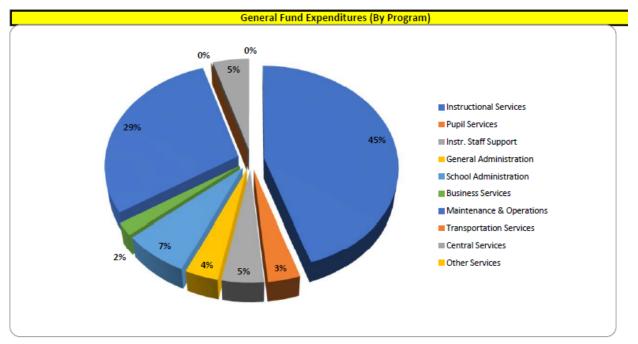

### **General Fund Expenditures (Program)**

### **General Fund Summary**

Monument Academy

|                                              |                     | Proposed Budg       |                        |              |                    |                      |
|----------------------------------------------|---------------------|---------------------|------------------------|--------------|--------------------|----------------------|
|                                              |                     | General Fund        |                        |              |                    |                      |
|                                              |                     | FY 2023/24          |                        |              |                    |                      |
|                                              | Actuals             | Actuals             | Actuals                | Revised      |                    | Drenered             |
|                                              | FY 19-20            | FY 20-21            | FY 21-22               | FY 22-23     | Change             | Proposed<br>FY 23-24 |
| Parissing Freed Palaces                      | 1113-20             | 1120-21             | 11 21-22               | 11 22-23     | change             | 1125-24              |
| Beginning Fund Balance                       | 246.665             | 240.252             | 270 120                | 220.250      | 4 742              | 225.000              |
| Restricted - TABOR<br>All Other Fund Balance | 246,665             | 248,352             | 270,138                | 320,258      | 4,742              | 325,000              |
| Total Beginning Fund Balance                 | 1,875,434 2,122,099 | 2,569,180 2,817,532 | 2,243,855<br>2,513,993 | 2,462,953    | 437,047<br>441,789 | 2,900,000 3,225,000  |
| Total beginning Fund Balance                 | 2,122,099           | 2,017,352           | 2,313,355              | 2,705,211    | 441,705            | 5,225,000            |
| Revenues                                     |                     |                     |                        |              |                    |                      |
| Local Revenue                                | 704,125             | 815,670             | 1,051,376              | 1,330,673    | 64,144             | 1,394,817            |
| State Revenue                                | 7,560,883           | 7,789,454           | 9,674,345              | 10,925,116   | 1,877,028          | 12,802,144           |
| Federal Revenue                              | 102,417             | 343,106             | 603,076                | 13,000       | (5,000)            | 8,000                |
| Allocations                                  | 0                   | 0                   | 0                      | 0            | 0                  | 0                    |
| Total Revenues                               | 8,367,425           | 8,948,230           | 11,328,797             | 12,268,789   | 1,936,172          | 14,204,961           |
| Total Resources Available                    | 10,489,524          | 11,765,762          | 13,842,790             | 15,052,000   | 2,377,961          | 17,429,961           |
| Expenditures                                 |                     |                     |                        |              |                    |                      |
| Instructional Services                       | 4,091,520           | 4,002,894           | 5,170,983              | 5,227,005    | 1,092,067          | 6,319,072            |
| Pupil Services                               | 175,898             | 313,411             | 336,414                | 404,687      | 97,244             | 501,931              |
| Instr. Staff Support                         | 257,458             | 488,004             | 187,352                | 204,033      | 448,689            | 652,722              |
| General Administration                       | 417,781             | 642,863             | 882,897                | 896,760      | (377,426)          | 519,334              |
| School Administration                        | 575,773             | 787,482             | 876,590                | 1,087,892    | (66,501)           | 1,021,391            |
| Business Services                            | 332,595             | 299,939             | 345,230                | 281,484      | 3,861              | 285,345              |
| Maintenance & Operations                     | 1,586,652           | 2,299,923           | 2,523,770              | 3,940,587    | 187,613            | 4,128,200            |
| Transportation Services                      | 0                   | 4,012               | 0                      | 10,000       | (10,000)           | 0                    |
| Central Services                             | 234,315             | 413,241             | 337,155                | 398,650      | 278,452            | 677,102              |
| Other Services                               | 0                   | 0                   | 0                      | 0            | 0                  | 0                    |
| Total Expenditures                           | 7,671,992           | 9,251,769           | 10,660,391             | 12,451,098   | 1,653,999          | 14,105,097           |
| Other Financing Uses                         |                     |                     |                        |              |                    |                      |
| Transfers Out                                | 0                   | 0                   | 0                      | 0            | 0                  | 0                    |
| Total Other Financing Uses                   | 0                   | 0                   | 0                      | 0            | 0                  | 0                    |
|                                              |                     |                     |                        | (100.000)    |                    |                      |
| Surplus/(Deficit)                            | 695,433             | (303,539)           | 668,406                | (182,309)    | 282,173            | 99,864               |
| Fund Balances                                |                     |                     |                        |              |                    |                      |
| Restricted - TABOR                           | 248,352             | 270,138             | 320,258                | 340,000      | 10,000             | 350,000              |
| All Other Fund Balance                       | 2,569,180           | 2,243,855           | 2,862,141              | 2,260,902    | 713,962            | 2,974,864            |
| Total Fund Balance                           | 2,817,532           | 2,513,993           | 3,182,399              | 2,600,902    | 723,962            | 3,324,864            |
| Total Expenditures & Fund Balance            |                     |                     |                        | 15,052,000   | 2,377,961          | 17,429,961           |
| Total Appropriation                          |                     |                     |                        | \$15,052,000 |                    | \$17,429,961         |