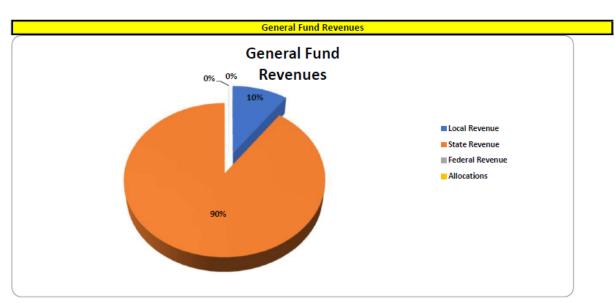

### **General Fund Revenues**

### **General Fund Summary**

Monument Academy

|                                              |                     | Proposed Budg       |                        |              |                    |                      |
|----------------------------------------------|---------------------|---------------------|------------------------|--------------|--------------------|----------------------|
|                                              |                     | General Fund        |                        |              |                    |                      |
|                                              |                     | FY 2023/24          |                        |              |                    |                      |
|                                              | Actuals             | Actuals             | Actuals                | Revised      |                    | Drenered             |
|                                              | FY 19-20            | FY 20-21            | FY 21-22               | FY 22-23     | Change             | Proposed<br>FY 23-24 |
| Parissing Freed Palaces                      | 1113-20             | 1120-21             | 11 21-22               | 11 22-23     | change             | 1125-24              |
| Beginning Fund Balance                       | 246.665             | 240.252             | 270 120                | 220.250      | 4 742              | 225.000              |
| Restricted - TABOR<br>All Other Fund Balance | 246,665             | 248,352             | 270,138                | 320,258      | 4,742              | 325,000              |
| Total Beginning Fund Balance                 | 1,875,434 2,122,099 | 2,569,180 2,817,532 | 2,243,855<br>2,513,993 | 2,462,953    | 437,047<br>441,789 | 2,900,000 3,225,000  |
| Total beginning Fund Balance                 | 2,122,099           | 2,017,352           | 2,313,355              | 2,705,211    | 441,705            | 5,225,000            |
| Revenues                                     |                     |                     |                        |              |                    |                      |
| Local Revenue                                | 704,125             | 815,670             | 1,051,376              | 1,330,673    | 64,144             | 1,394,817            |
| State Revenue                                | 7,560,883           | 7,789,454           | 9,674,345              | 10,925,116   | 1,877,028          | 12,802,144           |
| Federal Revenue                              | 102,417             | 343,106             | 603,076                | 13,000       | (5,000)            | 8,000                |
| Allocations                                  | 0                   | 0                   | 0                      | 0            | 0                  | 0                    |
| Total Revenues                               | 8,367,425           | 8,948,230           | 11,328,797             | 12,268,789   | 1,936,172          | 14,204,961           |
| Total Resources Available                    | 10,489,524          | 11,765,762          | 13,842,790             | 15,052,000   | 2,377,961          | 17,429,961           |
| Expenditures                                 |                     |                     |                        |              |                    |                      |
| Instructional Services                       | 4,091,520           | 4,002,894           | 5,170,983              | 5,227,005    | 1,092,067          | 6,319,072            |
| Pupil Services                               | 175,898             | 313,411             | 336,414                | 404,687      | 97,244             | 501,931              |
| Instr. Staff Support                         | 257,458             | 488,004             | 187,352                | 204,033      | 448,689            | 652,722              |
| General Administration                       | 417,781             | 642,863             | 882,897                | 896,760      | (377,426)          | 519,334              |
| School Administration                        | 575,773             | 787,482             | 876,590                | 1,087,892    | (66,501)           | 1,021,391            |
| Business Services                            | 332,595             | 299,939             | 345,230                | 281,484      | 3,861              | 285,345              |
| Maintenance & Operations                     | 1,586,652           | 2,299,923           | 2,523,770              | 3,940,587    | 187,613            | 4,128,200            |
| Transportation Services                      | 0                   | 4,012               | 0                      | 10,000       | (10,000)           | 0                    |
| Central Services                             | 234,315             | 413,241             | 337,155                | 398,650      | 278,452            | 677,102              |
| Other Services                               | 0                   | 0                   | 0                      | 0            | 0                  | 0                    |
| Total Expenditures                           | 7,671,992           | 9,251,769           | 10,660,391             | 12,451,098   | 1,653,999          | 14,105,097           |
| Other Financing Uses                         |                     |                     |                        |              |                    |                      |
| Transfers Out                                | 0                   | 0                   | 0                      | 0            | 0                  | 0                    |
| Total Other Financing Uses                   | 0                   | 0                   | 0                      | 0            | 0                  | 0                    |
|                                              |                     |                     |                        | (100.000)    |                    |                      |
| Surplus/(Deficit)                            | 695,433             | (303,539)           | 668,406                | (182,309)    | 282,173            | 99,864               |
| Fund Balances                                |                     |                     |                        |              |                    |                      |
| Restricted - TABOR                           | 248,352             | 270,138             | 320,258                | 340,000      | 10,000             | 350,000              |
| All Other Fund Balance                       | 2,569,180           | 2,243,855           | 2,862,141              | 2,260,902    | 713,962            | 2,974,864            |
| Total Fund Balance                           | 2,817,532           | 2,513,993           | 3,182,399              | 2,600,902    | 723,962            | 3,324,864            |
| Total Expenditures & Fund Balance            |                     |                     |                        | 15,052,000   | 2,377,961          | 17,429,961           |
| Total Appropriation                          |                     |                     |                        | \$15,052,000 |                    | \$17,429,961         |