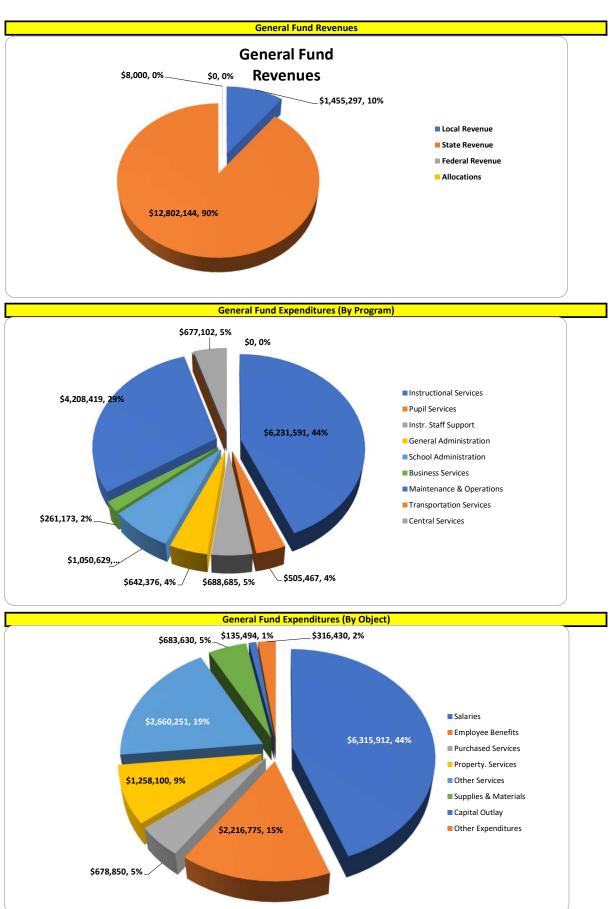

7

Monument Academy Supplemental Budget School Budgets FY 2022/23

| F1 20/                          | 22/23     |              |            |
|---------------------------------|-----------|--------------|------------|
| Enrollment                      | 628.5     | 479.0        | 1,107.5    |
|                                 | MA Elem   | MA Secondary | Total      |
| Revenues:                       |           |              |            |
| Property Taxes - MLO            | 393,212   | 300,000      | 693,212    |
| Earnings on Investments         | 30,107    | 50,000       | 80,107     |
| Instructional Materials Fees    | 100,000   | 130,000      | 230,000    |
| Community Services Fees         | 30,000    | 0            | 30,000     |
| Other Local Revenues            | 350,000   | 400,000      | 750,000    |
| Total Local Revenues            | 903,319   | 880,000      | 1,783,319  |
| Per-Pupil Funding               | 5,702,902 | 4,346,000    | 10,048,902 |
| Capital Construction Funds      | 125,000   | 250,000      | 375,000    |
| Education of the Handicapped    | 0         | 0            | (          |
| English Language Proficiency    | 10,000    | 0            | 10,000     |
| READ Act Revenue                | 25,000    | 0            | 25,000     |
| Gifted & Talented               | 15,000    | 0            | 15,000     |
| On-Behalf Payment               | 50,000    | 0            | 50,000     |
| Other State Revenue             | 60,000    | 0            | 60,000     |
| Total State Revenues            | 5,987,902 | 4,596,000    | 10,583,902 |
| Other Federal Revenue           | 350,000   | 0            | 350,000    |
| CARES Relief Funds              | 0         | 0            | (          |
| ESSER Relief Funds              | 0         | 400,000      | 400,000    |
| Total Federal Revenues          | 350,000   | 400,000      | 750,000    |
| Total Revenues                  | 7,241,221 | 5,876,000    | 13,117,221 |
| Expenditures:                   |           |              |            |
| Instruction (1000s)             |           |              |            |
| Salaries                        | 2,200,000 | 1,400,000    | 3,600,000  |
| Employee Benefits               | 800,000   | 450,000      | 1,250,000  |
| Purch Svcs                      | 100,000   | 3,500        | 103,50     |
| Other Exp                       | 1,000     | 1,000        | 2,00       |
| Supplies & Materials            | 190,000   | 125,000      | 315,00     |
| Capital Outlay                  | 0         | 125,000      | 515,00     |
| Total Instruction               | 3,291,000 | 1,979,500    | 5,270,50   |
| Special Education (1700s)       |           |              |            |
| Salaries                        | 190,000   | 65,000       | 255,00     |
| Employee Benefits               | 55,000    | 15,000       | 70,00      |
| Purch Svcs                      | 68,000    | 15,000       | 83,00      |
| Other Exp                       | 0         | 0            |            |
| Supplies & Materials            | 2,000     | 1,000        | 3,00       |
| Capital Outlay                  | 0         | 0            |            |
| Total Special Education         | 315,000   | 96,000       | 411,00     |
| Athletics/Co-Curricular (1800s) |           |              |            |
| Salaries                        | 0         | 70,000       | 70,00      |
| Employee Benefits               | 0         | 20,000       | 20,00      |
| Purch Svcs                      | 0         | 0            |            |
| Other Exp                       | 0         | 0            |            |
| Supplies & Materials            | 0         | 0            |            |
| Capital Outlay                  | 0         | 0            | 1          |
|                                 | 0         | 90,000       | 90,000     |

Budget by School (\$)

FY 2022/23

|                                    | Enrollment | 628.5           | 479.0        | 1,107.50    |
|------------------------------------|------------|-----------------|--------------|-------------|
|                                    |            | MA Elem         | MA Secondary | Total       |
| Pupil Support Svcs                 |            |                 |              |             |
| Salaries                           |            | 110,000         | 150,000      | 260,000     |
| Employee Benefits                  |            | 35,000          | 35,000       | 70,000      |
| Purch Svcs                         |            | 40,000          | 1,000        | 41,000      |
| Other Exp                          |            | 0               | 0            | 0           |
| Supplies & Materials               |            | 5,000           | 1,000        | 6,000       |
| Capital Outlay                     |            | 0               | 0            | 0           |
| Total Pupil Services               |            | 190,000         | 187,000      | 377,000     |
| Instr Staff Services               |            |                 |              |             |
| Salaries                           |            | 100,000         | 72,000       | 172,000     |
| Employee Benefits                  |            | 35,000          | 18,000       | 53,000      |
| Purch Svcs                         |            | 0               | 0            | 0           |
| Other Exp                          |            | 0               | 0            | 0           |
| Supplies & Materials               |            | 40,000          | 3,000        | 43,000      |
| Capital Outlay                     |            | 0               | 0            | 0           |
| Total Instructional Staff Services |            | 175,000         | 93,000       | 268,000     |
| General Administration             |            |                 |              |             |
| Salaries                           |            | 32,000          | 25,000       | 57,000      |
| Employee Benefits                  |            | 8,000           | 6,000        | 14,000      |
| Purch Svcs                         |            | 70,000          | 75,000       | 145,000     |
| Other Exp                          |            | 350,000         | 250,000      | 600,000     |
| Supplies & Materials               |            | 2,000           | 2,500        | 4,500       |
| Capital Outlay                     |            | ,<br>0          | 0            | , 0         |
| Dues & Fees                        |            | 0               | 0            | 0           |
| Total General Administration       |            | 462,000         | 358,500      | 820,500     |
|                                    |            |                 |              |             |
| School Administration<br>Salaries  |            | 300,000         | 470,000      | 770,000     |
| Employee Benefits                  |            | 100,000         | 135,000      | 235,000     |
| Purch Svcs                         |            | 10,000          | 15,000       | 25,000      |
| Other Exp                          |            | 20,000          | 20,000       | 40,000      |
| Supplies & Materials               |            | 20,000          | 2,000        | 2,000       |
| Capital Outlay                     |            | 0               | 2,000        | 2,000       |
| Dues & Fees                        |            | 8,000           | 4,000        | 12,000      |
| Total School Administration        |            | 438,000         | 646,000      | 1,084,000   |
|                                    |            |                 | 0.0,000      | 2,000 1,000 |
| Business Services                  |            | 450.000         | 200.000      | 250.000     |
| Salaries                           |            | 150,000         | 200,000      | 350,000     |
| Employee Benefits                  |            | 50,000          | 50,000       | 100,000     |
| Purch Svcs                         |            | 80,000          | 50,000       | 130,000     |
| Other Exp                          |            | 0               | 0            | 0           |
| Supplies & Materials               |            | 500             | 0            | 500         |
| Capital Outlay                     |            | 0               | 0            | 0           |
| Total Business Services            |            | 280,500         | 300,000      | 580,500     |
| Facilities                         |            |                 |              |             |
| Salaries                           |            | 95,000          | 40,000       | 135,000     |
| Employee Benefits                  |            | 30,000          | 10,000       | 40,000      |
| Purch Svcs                         |            | 8,000           | 14,000       | 22,000      |
| Purch Property Svcs                |            | 1,500,000       | 15,000       | 1,515,000   |
| Other Exp                          |            | 27,000          | 1,800,000    | 1,827,000   |
| Supplies & Materials               |            | 129,000         | 100,000      | 229,000     |
| Capital Outlay                     |            | 35 <i>,</i> 000 | 200,000      | 235,000     |
| Capital Lease                      |            | 44,721          |              | 44,721      |
| Total Facilities                   |            | 1,868,721       | 2,179,000    | 4,047,721   |

|                                       | FY 2022    | 2/23            |              |              |
|---------------------------------------|------------|-----------------|--------------|--------------|
|                                       | Enrollment | 628.5           | 479.0        | 1,107.50     |
|                                       |            | MA Elem         | MA Secondary | Total        |
| Central Services                      | -          |                 |              |              |
| Salaries                              |            | 0               | 17,000       | 17,000       |
| Employee Benefits                     |            | 3,000           | 7,000        | 10,000       |
| Purch Svcs                            |            | 75,000          | 70,000       | 145,000      |
| Other Exp                             |            | 55 <i>,</i> 000 | 0            | 55,000       |
| Supplies & Materials                  |            | 80,000          | 24,000       | 104,000      |
| Capital Outlay                        |            | 8,000           | 3,000        | 11,000       |
| Total Central Services                |            | 221,000         | 121,000      | 342,000      |
| Middle School Allocations             |            |                 |              |              |
| Instructional Staff Services (2200's) |            |                 |              | 0            |
| General Administration (2300's)       |            |                 |              | 0            |
| Business Services (2500's)            |            |                 |              | 0            |
| Facilities & Operations (2600's)      |            |                 |              | 0            |
| Central Services                      |            |                 |              | 0            |
| Total Middle School Allocations       |            | 0               | 0            | 0            |
| Total Budget                          |            | \$7,241,221     | \$6,050,000  | \$13,291,221 |
|                                       |            |                 |              |              |
| Net Income (Deficit)                  |            | \$0             | -\$174,000   | -\$174,000   |
| Summary by Object                     |            | MA Elem         | MA High      | Total        |
| Salaries                              |            | 3,177,000       | 2,509,000    | 5,686,000    |
| Employee Benefits                     |            | 1,116,000       | 746,000      | 1,862,000    |
| Purch Svcs                            |            | 451,000         | 243,500      | 694,500      |
| Purch Prof Svcs                       |            | 1,500,000       | 15,000       | 1,515,000    |
| Other Exp                             |            | 453,000         | 2,071,000    | 2,524,000    |
| Supplies & Materials                  |            | 448,500         | 258,500      | 707,000      |
| Capital Outlay                        |            | 43,000          | 203,000      | 246,000      |
| Dues & Fees                           |            | 8,000           | 4,000        | 12,000       |
| Capital Lease                         |            | 44,721          | 0            | 44,721       |
| Middle School Allocations             |            | ý<br>0          | 0            | ,<br>0       |
| Total Expenditures by Object          |            | \$7,241,221     | \$6,050,000  | \$13,291,221 |