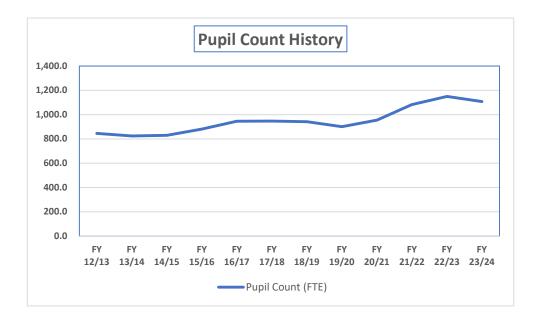

#### Monument Academy Supplemental Budget Pupil Count History FY 2022/23

| Fiscal Year      | Pupil Count (FTE) | Pupil Count Chg |
|------------------|-------------------|-----------------|
| FY 22/23 (Final) | 1,107.5           | (42.5)          |
| FY 22/23 (Proj)  | 1,150.0           | 67.0            |
| FY 21/22         | 1,083.0           | 128.0           |
| FY 20/21         | 955.0             | 54.0            |
| FY 19/20         | 901.0             | (40.0)          |
| FY 18/19         | 941.0             | (6.0)           |
| FY 17/18         | 947.0             | 1.0             |
| FY 16/17         | 946.0             | 64.0            |
| FY 15/16         | 882.0             | 52.0            |
| FY 14/15         | 830.0             | 6.0             |
| FY 13/14         | 824.0             | (22.0)          |
| FY 12/13         | 846.0             | N/A             |