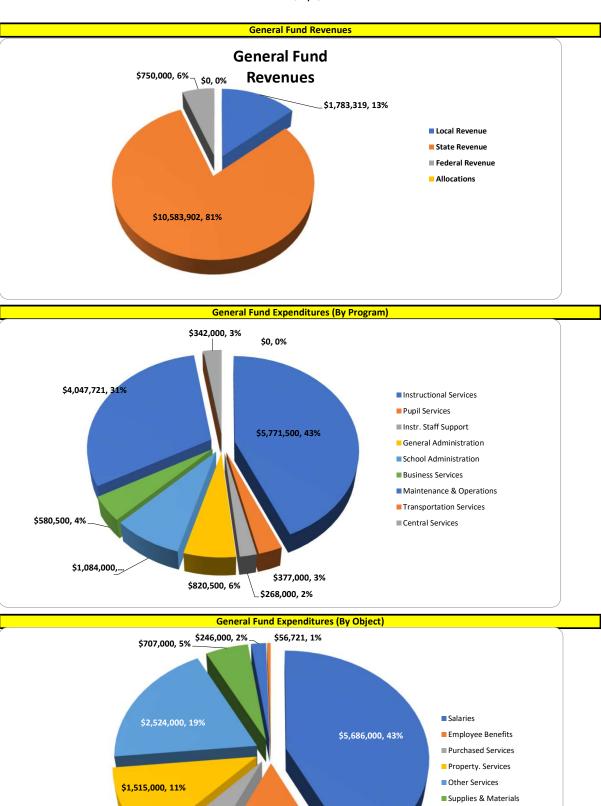

#### **Monument Academy Supplemental Budget General Fund** FY 2022/23 Actuals Actuals Actuals Revised **Supplemental** FY 19-20 FY 21-22 FY 22-23 FY 22-23 FY 20-21 Change **Beginning Fund Balance Restricted - TABOR** 246,665 248,352 270,138 320,258 4.742 325,000 All Other Fund Balance 1,875,434 2,569,180 2,243,855 2,462,953 (405, 174)2,057,779 **Total Beginning Fund Balance** 2,817,532 2,513,993 2,382,779 2,122,099 2,783,211 (400, 432)Revenues 704,125 815,670 1,051,376 1,330,673 452,646 1,783,319 Local Revenue 7,560,883 9,674,345 10,583,902 State Revenue 7,789,454 10,925,116 (341, 214)603,076 750,000 **Federal Revenue** 102,417 343,106 13,000 737,000 Allocations 0 0 0 0 0 0 848,432 **Total Revenues** 8,367,425 8,948,230 11,328,797 12,268,789 13,117,221 **Total Resources Available** 13,842,790 448,000 15,500,000 10,489,524 11,765,762 15,052,000 **Expenditures** Instructional Services 4,091,520 4,002,894 5,170,983 5,227,005 544,495 5,771,500 **Pupil Services** 175,898 313,411 336,414 404,687 (27,687) 377,000 257,458 488,004 187,352 268,000 Instr. Staff Support 204,033 63,967 **General Administration** 417,781 642,863 882,897 820,500 896,760 (76, 260)School Administration 575,773 787,482 876,590 1,087,892 (3, 892)1,084,000 **Business Services** 332,595 299,939 345,230 281,484 299,016 580,500 1,586,652 2,299,923 2,523,770 3,940,587 107,134 4,047,721 Maintenance & Operations **Transportation Services** 0 4,012 10,000 (10,000)0 0 337,155 **Central Services** 234,315 413,241 398,650 342,000 (56, 650)**Other Services** 0 0 0 0 0 0 7,671,992 9,251,769 10,660,391 12,451,098 840,123 13,291,221 **Total Expenditures Other Financing Uses** 0 Transfers Out 0 0 0 0 n 0 n 0 n **Total Other Financing Uses** Surplus/(Deficit) 695,433 (303.539)668.406 (182.309)8.309 (174.000)**Fund Balances Restricted - TABOR** 248,352 270,138 320,258 340,000 10,000 350,000 All Other Fund Balance 2,569,180 2,243,855 2,862,141 2,260,902 (402, 123)1,858,779 **Total Fund Balance** 2,817,532 2,513,993 3,182,399 2,600,902 2,208,779 (392, 123)**Total Expenditures & Fund Balance** 448.000 15,500,000 15,052,000 \$15,052,000 \$15,500,000 **Total Appropriation**