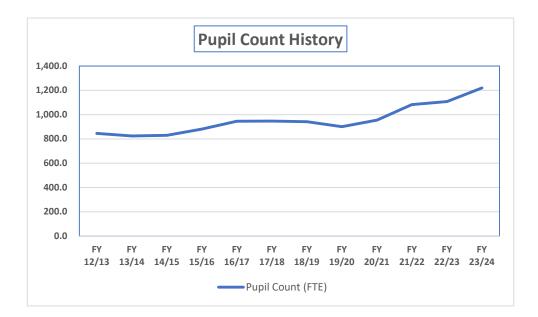

#### Monument Academy Supplemental Budget Pupil Count History FY 2022/23

| Fiscal Year      | Pupil Count (FTE) | Pupil Count Chg |
|------------------|-------------------|-----------------|
| FY 22/23 (Final) | 1,107.5           | (42.5)          |
| FY 22/23 (Proj)  | 1,150.0           | 67.0            |
| FY 21/22         | 1,083.0           | 128.0           |
| FY 20/21         | 955.0             | 54.0            |
| FY 19/20         | 901.0             | (40.0)          |
| FY 18/19         | 941.0             | (6.0)           |
| FY 17/18         | 947.0             | 1.0             |
| FY 16/17         | 946.0             | 64.0            |
| FY 15/16         | 882.0             | 52.0            |
| FY 14/15         | 830.0             | 6.0             |
| FY 13/14         | 824.0             | (22.0)          |
| FY 12/13         | 846.0             | N/A             |