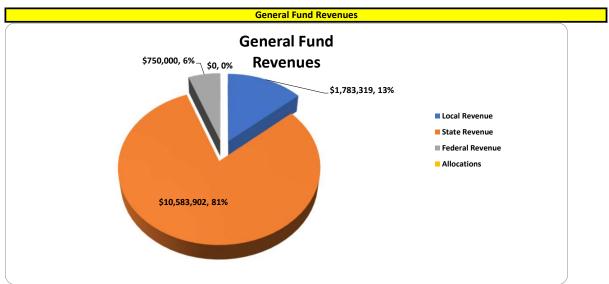

# Monument Academy Supplemental Budget General Fund FY 2022/23

|                                   | Actuals    | Actuals    | Actuals    | Revised      |           | Supplemental |
|-----------------------------------|------------|------------|------------|--------------|-----------|--------------|
|                                   | FY 19-20   | FY 20-21   | FY 21-22   | FY 22-23     | Change    | FY 22-23     |
| Beginning Fund Balance            |            |            |            |              |           |              |
| Restricted - TABOR                | 246,665    | 248,352    | 270,138    | 320,258      | 4,742     | 325,000      |
| All Other Fund Balance            | 1,875,434  | 2,569,180  | 2,243,855  | 2,462,953    | (405,174) | 2,057,779    |
| Total Beginning Fund Balance      | 2,122,099  | 2,817,532  | 2,513,993  | 2,783,211    | (400,432) | 2,382,779    |
| Revenues                          |            |            |            |              |           |              |
| Local Revenue                     | 704,125    | 815,670    | 1,051,376  | 1,330,673    | 452,646   | 1,783,319    |
| State Revenue                     | 7,560,883  | 7,789,454  | 9,674,345  | 10,925,116   | (341,214) | 10,583,902   |
| Federal Revenue                   | 102,417    | 343,106    | 603,076    | 13,000       | 737,000   | 750,000      |
| Allocations                       | 0          | 0          | 0          | 0            | 0         | 0            |
| Total Revenues                    | 8,367,425  | 8,948,230  | 11,328,797 | 12,268,789   | 848,432   | 13,117,221   |
| Total Resources Available         | 10,489,524 | 11,765,762 | 13,842,790 | 15,052,000   | 448,000   | 15,500,000   |
| Expenditures                      |            |            |            |              |           |              |
| Instructional Services            | 4,091,520  | 4,002,894  | 5,170,983  | 5,227,005    | 544,495   | 5,771,500    |
| Pupil Services                    | 175,898    | 313,411    | 336,414    | 404,687      | (27,687)  | 377,000      |
| Instr. Staff Support              | 257,458    | 488,004    | 187,352    | 204,033      | 63,967    | 268,000      |
| General Administration            | 417,781    | 642,863    | 882,897    | 896,760      | (76,260)  | 820,500      |
| School Administration             | 575,773    | 787,482    | 876,590    | 1,087,892    | (3,892)   | 1,084,000    |
| Business Services                 | 332,595    | 299,939    | 345,230    | 281,484      | 299,016   | 580,500      |
| Maintenance & Operations          | 1,586,652  | 2,299,923  | 2,523,770  | 3,940,587    | 107,134   | 4,047,721    |
| Transportation Services           | 0          | 4,012      | 0          | 10,000       | (10,000)  | 0            |
| Central Services                  | 234,315    | 413,241    | 337,155    | 398,650      | (56,650)  | 342,000      |
| Other Services                    | 0          | 0          | 0          | 0            | 0         | 0            |
| Total Expenditures                | 7,671,992  | 9,251,769  | 10,660,391 | 12,451,098   | 840,123   | 13,291,221   |
| Other Financing Uses              |            |            |            |              |           |              |
| Transfers Out                     | 0          | 0          | О          | 0            | 0         | 0            |
| <b>Total Other Financing Uses</b> | 0          | 0          | 0          | 0            | 0         | 0            |
|                                   |            |            |            |              |           |              |
| Surplus/(Deficit)                 | 695,433    | (303,539)  | 668,406    | (182,309)    | 8,309     | (174,000)    |
| Fund Balances                     |            |            |            |              |           |              |
| Restricted - TABOR                | 248,352    | 270,138    | 320,258    | 340,000      | 10,000    | 350,000      |
| All Other Fund Balance            | 2,569,180  | 2,243,855  | 2,862,141  | 2,260,902    | (402,123) | 1,858,779    |
| Total Fund Balance                | 2,817,532  | 2,513,993  | 3,182,399  | 2,600,902    | (392,123) | 2,208,779    |
| Total Expenditures & Fund Balance |            |            |            | 15,052,000   | 448,000   | 15,500,000   |
| Total Appropriation               |            |            |            | \$15,052,000 |           | \$15,500,000 |