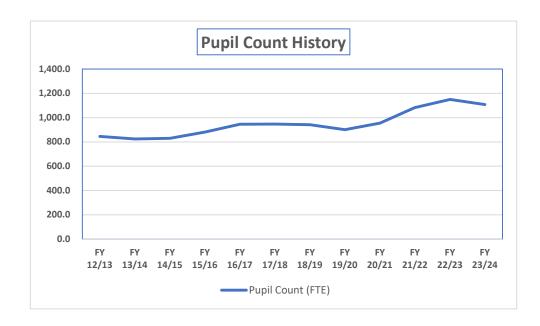

# **Supplemental Information**

Supplemental Budget
Pupil Count History
FY 2022/23

| Fiscal Year      | Pupil Count (FTE) | Pupil Count Chg |
|------------------|-------------------|-----------------|
| FY 22/23 (Final) | 1,107.5           | (42.5)          |
| FY 22/23 (Proj)  | 1,150.0           | 67.0            |
| FY 21/22         | 1,083.0           | 128.0           |
| FY 20/21         | 955.0             | 54.0            |
| FY 19/20         | 901.0             | (40.0)          |
| FY 18/19         | 941.0             | (6.0)           |
| FY 17/18         | 947.0             | 1.0             |
| FY 16/17         | 946.0             | 64.0            |
| FY 15/16         | 882.0             | 52.0            |
| FY 14/15         | 830.0             | 6.0             |
| FY 13/14         | 824.0             | (22.0)          |
| FY 12/13         | 846.0             | N/A             |