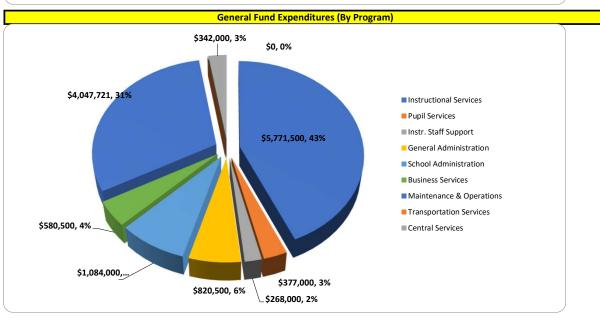

# Monument Academy Supplemental Budget General Fund FY 2022/23

|                                   | Actuals    | Actuals    | Actuals    | Revised      |           | Supplemental |
|-----------------------------------|------------|------------|------------|--------------|-----------|--------------|
|                                   | FY 19-20   | FY 20-21   | FY 21-22   | FY 22-23     | Change    | FY 22-23     |
| Beginning Fund Balance            |            |            |            |              |           |              |
| Restricted - TABOR                | 246,665    | 248,352    | 270,138    | 320,258      | 4,742     | 325,000      |
| All Other Fund Balance            | 1,875,434  | 2,569,180  | 2,243,855  | 2,462,953    | (405,174) | 2,057,779    |
| Total Beginning Fund Balance      | 2,122,099  | 2,817,532  | 2,513,993  | 2,783,211    | (400,432) | 2,382,779    |
| Revenues                          |            |            |            |              |           |              |
| Local Revenue                     | 704,125    | 815,670    | 1,051,376  | 1,330,673    | 452,646   | 1,783,319    |
| State Revenue                     | 7,560,883  | 7,789,454  | 9,674,345  | 10,925,116   | (341,214) | 10,583,902   |
| Federal Revenue                   | 102,417    | 343,106    | 603,076    | 13,000       | 737,000   | 750,000      |
| Allocations                       | 0          | 0          | 0          | 0            | 0         | 0            |
| Total Revenues                    | 8,367,425  | 8,948,230  | 11,328,797 | 12,268,789   | 848,432   | 13,117,221   |
| Total Resources Available         | 10,489,524 | 11,765,762 | 13,842,790 | 15,052,000   | 448,000   | 15,500,000   |
| Expenditures                      |            |            |            |              |           |              |
| Instructional Services            | 4,091,520  | 4,002,894  | 5,170,983  | 5,227,005    | 544,495   | 5,771,500    |
| Pupil Services                    | 175,898    | 313,411    | 336,414    | 404,687      | (27,687)  | 377,000      |
| Instr. Staff Support              | 257,458    | 488,004    | 187,352    | 204,033      | 63,967    | 268,000      |
| General Administration            | 417,781    | 642,863    | 882,897    | 896,760      | (76,260)  | 820,500      |
| School Administration             | 575,773    | 787,482    | 876,590    | 1,087,892    | (3,892)   | 1,084,000    |
| Business Services                 | 332,595    | 299,939    | 345,230    | 281,484      | 299,016   | 580,500      |
| Maintenance & Operations          | 1,586,652  | 2,299,923  | 2,523,770  | 3,940,587    | 107,134   | 4,047,721    |
| Transportation Services           | 0          | 4,012      | 0          | 10,000       | (10,000)  | 0            |
| Central Services                  | 234,315    | 413,241    | 337,155    | 398,650      | (56,650)  | 342,000      |
| Other Services                    | 0          | 0          | 0          | 0            | 0         | 0            |
| Total Expenditures                | 7,671,992  | 9,251,769  | 10,660,391 | 12,451,098   | 840,123   | 13,291,221   |
| Other Financing Uses              |            |            |            |              |           |              |
| Transfers Out                     | 0          | 0          | О          | 0            | 0         | 0            |
| <b>Total Other Financing Uses</b> | 0          | 0          | 0          | 0            | 0         | 0            |
|                                   |            |            |            |              |           |              |
| Surplus/(Deficit)                 | 695,433    | (303,539)  | 668,406    | (182,309)    | 8,309     | (174,000)    |
| Fund Balances                     |            |            |            |              |           |              |
| Restricted - TABOR                | 248,352    | 270,138    | 320,258    | 340,000      | 10,000    | 350,000      |
| All Other Fund Balance            | 2,569,180  | 2,243,855  | 2,862,141  | 2,260,902    | (402,123) | 1,858,779    |
| Total Fund Balance                | 2,817,532  | 2,513,993  | 3,182,399  | 2,600,902    | (392,123) | 2,208,779    |
| Total Expenditures & Fund Balance |            |            |            | 15,052,000   | 448,000   | 15,500,000   |
| Total Appropriation               |            |            |            | \$15,052,000 |           | \$15,500,000 |