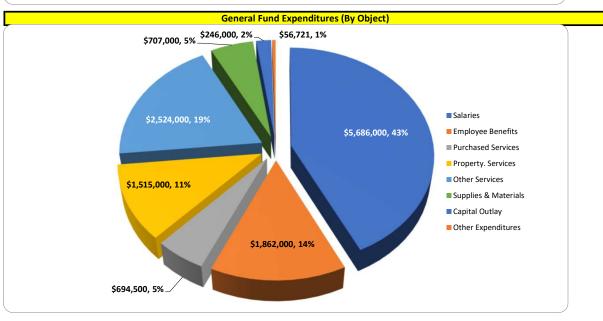

# Monument Academy Supplemental Budget General Fund FY 2022/23

|                                   | Actuals    | Actuals    | Actuals    | Revised      |           | Supplemental |
|-----------------------------------|------------|------------|------------|--------------|-----------|--------------|
|                                   | FY 19-20   | FY 20-21   | FY 21-22   | FY 22-23     | Change    | FY 22-23     |
| Beginning Fund Balance            |            |            |            |              |           |              |
| Restricted - TABOR                | 246,665    | 248,352    | 270,138    | 320,258      | 4,742     | 325,000      |
| All Other Fund Balance            | 1,875,434  | 2,569,180  | 2,243,855  | 2,462,953    | (405,174) | 2,057,779    |
| Total Beginning Fund Balance      | 2,122,099  | 2,817,532  | 2,513,993  | 2,783,211    | (400,432) | 2,382,779    |
| Revenues                          |            |            |            |              |           |              |
| Local Revenue                     | 704,125    | 815,670    | 1,051,376  | 1,330,673    | 452,646   | 1,783,319    |
| State Revenue                     | 7,560,883  | 7,789,454  | 9,674,345  | 10,925,116   | (341,214) | 10,583,902   |
| Federal Revenue                   | 102,417    | 343,106    | 603,076    | 13,000       | 737,000   | 750,000      |
| Allocations                       | 0          | 0          | 0          | 0            | 0         | 0            |
| Total Revenues                    | 8,367,425  | 8,948,230  | 11,328,797 | 12,268,789   | 848,432   | 13,117,221   |
| Total Resources Available         | 10,489,524 | 11,765,762 | 13,842,790 | 15,052,000   | 448,000   | 15,500,000   |
| Expenditures                      |            |            |            |              |           |              |
| Instructional Services            | 4,091,520  | 4,002,894  | 5,170,983  | 5,227,005    | 544,495   | 5,771,500    |
| Pupil Services                    | 175,898    | 313,411    | 336,414    | 404,687      | (27,687)  | 377,000      |
| Instr. Staff Support              | 257,458    | 488,004    | 187,352    | 204,033      | 63,967    | 268,000      |
| General Administration            | 417,781    | 642,863    | 882,897    | 896,760      | (76,260)  | 820,500      |
| School Administration             | 575,773    | 787,482    | 876,590    | 1,087,892    | (3,892)   | 1,084,000    |
| Business Services                 | 332,595    | 299,939    | 345,230    | 281,484      | 299,016   | 580,500      |
| Maintenance & Operations          | 1,586,652  | 2,299,923  | 2,523,770  | 3,940,587    | 107,134   | 4,047,721    |
| Transportation Services           | 0          | 4,012      | 0          | 10,000       | (10,000)  | 0            |
| Central Services                  | 234,315    | 413,241    | 337,155    | 398,650      | (56,650)  | 342,000      |
| Other Services                    | 0          | 0          | 0          | 0            | 0         | 0            |
| Total Expenditures                | 7,671,992  | 9,251,769  | 10,660,391 | 12,451,098   | 840,123   | 13,291,221   |
| Other Financing Uses              |            |            |            |              |           |              |
| Transfers Out                     | 0          | 0          | О          | 0            | 0         | 0            |
| <b>Total Other Financing Uses</b> | 0          | 0          | 0          | 0            | 0         | 0            |
|                                   |            |            |            |              |           |              |
| Surplus/(Deficit)                 | 695,433    | (303,539)  | 668,406    | (182,309)    | 8,309     | (174,000)    |
| Fund Balances                     |            |            |            |              |           |              |
| Restricted - TABOR                | 248,352    | 270,138    | 320,258    | 340,000      | 10,000    | 350,000      |
| All Other Fund Balance            | 2,569,180  | 2,243,855  | 2,862,141  | 2,260,902    | (402,123) | 1,858,779    |
| Total Fund Balance                | 2,817,532  | 2,513,993  | 3,182,399  | 2,600,902    | (392,123) | 2,208,779    |
| Total Expenditures & Fund Balance |            |            |            | 15,052,000   | 448,000   | 15,500,000   |
| Total Appropriation               |            |            |            | \$15,052,000 |           | \$15,500,000 |