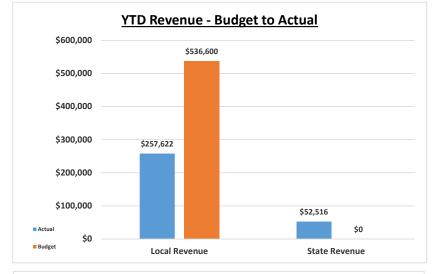

### Monument Academy Quarterly Financial Summary PreSchool Fund

12/31/2023

|                                                      |     |          |       | FY 23-2<br>SECOND QU |          |          |                  |             | EY 22-23<br>d Quarter | Footnotes     |               |     |
|------------------------------------------------------|-----|----------|-------|----------------------|----------|----------|------------------|-------------|-----------------------|---------------|---------------|-----|
|                                                      | 2nd | QUARTER  | 1/4 x | x Annual             |          | %        | YTD              | Annual      |                       | Percentage    | YTD           |     |
|                                                      |     | Actual   |       | Budget               | Variance | Used     | Actual           | Budget      | Variance              | Recvd or Used | Actual        |     |
| Revenues                                             |     |          |       |                      |          |          |                  |             |                       |               |               |     |
| Local Revenue                                        |     | 115,518  |       | 134,150              | (18,632) | 86.11%   | 257,622          | 536,600     | (278,978)             | 48.01%        | 290,731       |     |
| State Revenue                                        |     | 18,307   |       | 0                    | 18,307   | N/A      | 52,516           | 0           | 52,516                | N/A           | 0             |     |
| Total Revenues                                       | \$  | 133,825  | \$    | 134,150 \$           | (325)    | 99.76%   | \$<br>310,137    | \$ 536,600  | \$ (226,463)          | 57.80%        | \$<br>290,731 |     |
| Expenditures                                         |     |          |       |                      |          |          |                  |             |                       |               |               |     |
| Salaries                                             |     | 81,555   |       | 72,763               | (8,792)  | 112.08%  | 137,986          | 291,050     | 153,064               | 47.41%        | 90,913        | (1) |
| Employee Benefits                                    |     | 41,630   |       | 26,297               | (15,333) | 158.31%  | 58,464           | 105,186     | 46,722                | 55.58%        | 24,215        |     |
| Professional Services                                |     | 5,307    |       | 0                    | (5,307)  | N/A      | 5,307            | 0           | (5,307)               | N/A           | 0             |     |
| Property Services                                    |     | 7,500    |       | 11,250               | 3,750    | 66.67%   | 15,000           | 45,000      | 30,000                | 33.33%        | 15,000        |     |
| Other Services                                       |     | 0        |       | 0                    | 0        | N/A      | 0                |             | 0                     | N/A           | 6,706         |     |
| Supplies & Materials                                 |     | 13,421   |       | 8,000                | (5,421)  | 167.76%  | 20,394           | 32,000      | 11,606                | 63.73%        | 0             |     |
| Equipment                                            |     | (16,234) |       | 8,250                | 24,484   | -196.78% | 15,304           | 33,000      | 17,696                | 46.38%        | 0             |     |
| Other Objects                                        |     | 0        |       | 11,813               | 11,813   | 0.00%    | 0                | 47,250      | 47,250                | 0.00%         | 0             |     |
| Total Expenditures                                   | \$  | 133,179  | \$    | 138,373 \$           | 5,194    | 96.25%   | \$<br>252,455    | \$ 553,486  | \$ 301,031            | 45.61%        | \$<br>136,834 |     |
| Other Financing Uses                                 |     |          |       |                      |          |          |                  |             |                       |               |               |     |
| Transfers Out                                        |     | 0        |       | 0                    | 0        | N/A      | 0                | 0           | 0                     | N/A           | 0             |     |
| Total Other Financing Uses                           | \$  | -        | \$    | - \$                 | -        | N/A      | \$<br>- \$       | \$ -        | \$ -                  | N/A           | \$<br>-       |     |
| Income (Loss)                                        | \$  | 646      | \$    | (4,223) \$           | 4,869    |          | \$<br>57,682     | \$ (16,886) | \$ 74,568             | -341.60%      | \$<br>153,897 |     |
| Audited/Estimated Fund Balance,<br>Beginning of Year |     |          |       |                      |          |          | 99,146           | 100,000     |                       |               | 76,600        |     |
| Fund Balance, End of Period                          |     |          |       |                      |          |          | \$<br>156,828 \$ | \$ 83,114   | \$ 74,568             | :             | \$<br>230,497 |     |