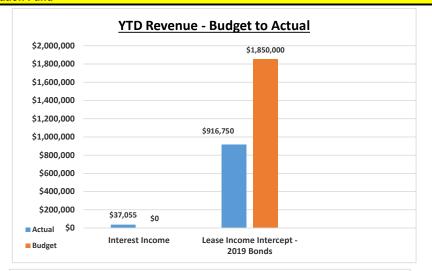

|    |           |    | FY 23     |     |           | FY 22-23      |    |            |                  |
|----|-----------|----|-----------|-----|-----------|---------------|----|------------|------------------|
|    |           |    | YEAR-TO   | -DA | TE        |               | 2  | nd Quarter | <b>Footnotes</b> |
|    | YTD       |    | Annual    |     |           | Percentage    |    | YTD        |                  |
|    | Actual    |    | Budget    |     | Variance  | Recvd or Used |    | Actual     |                  |
|    |           |    |           |     |           |               |    |            |                  |
|    | 37,055    |    | 0         |     | 37,055    | N/A           |    | 20,522     |                  |
|    | 916,750   |    | 1,850,000 |     | (933,250) | 49.55%        |    | 915,719    |                  |
| \$ | 953,805   | \$ | 1,850,000 | \$  | (896,195) | 51.56%        | \$ | 936,241    |                  |
|    |           |    |           |     |           |               |    |            |                  |
|    | 0         |    | 0         |     | 0         | N/A           |    | 0          |                  |
|    | 0         |    | 0         |     | 0         | N/A           |    | 0          |                  |
|    | 1,430     |    | 3,000     |     | 1,570     | 47.66%        |    | 0          |                  |
|    | 0         |    | 0         |     | 0         | N/A           |    | 0          |                  |
|    | 0         |    | 0         |     | 0         | N/A           |    | 0          |                  |
|    | 0         |    | 0         |     | 0         | N/A           |    | 0          |                  |
|    | 714,250   |    | 1,428,500 |     | 714,250   | 50.00%        |    | 725,719    | (1)              |
|    | 0         |    | 405,000   |     | 405,000   | 0.00%         |    | 0          |                  |
| \$ | 715,680   | \$ | 1,836,500 | \$  | 1,120,820 | 38.97%        | \$ | 725,719    |                  |
|    |           |    |           |     |           |               |    |            |                  |
|    | (60,965)  |    | 0         |     | 0         | N/A           |    | 0          |                  |
| \$ | (60,965)  | Ś  | -         | \$  | 60,965    | N/A           | \$ |            |                  |
| *  | (00,505)  | ~  |           | ~   | 00,505    | .,,,          | *  |            |                  |
| \$ | 177,161   | \$ | 13,500    | \$  | 285,591   | 1312.30%      | \$ | 210,522    |                  |
|    |           |    |           |     |           |               |    |            |                  |
|    | 1,132,396 |    | 1,200,000 |     |           |               |    | 1,180,688  |                  |
| \$ | 1,309,557 | \$ | 1,213,500 | \$  | 285,591   |               | \$ | 1,391,210  |                  |