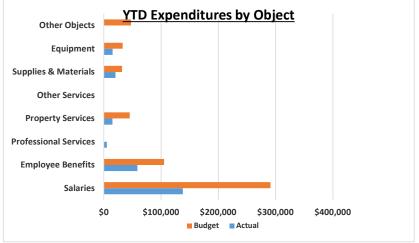

|                         |              | FY 23-                                     |          |         |    |              |                     |           | FY 22-23<br>QUARTER | Footnotes |           |           |
|-------------------------|--------------|--------------------------------------------|----------|---------|----|--------------|---------------------|-----------|---------------------|-----------|-----------|-----------|
|                         | 2nd QUARTER  | SECOND QUARTER  2nd OUARTER 1/4 x Annual % |          |         |    | YTD          | YEAR-TO-D<br>Annual | AIL       | Percentage YTD      |           |           | rootnotes |
|                         | Actual       | Budget                                     | Variance | Used    |    | Actual       | Budget              | Variance  | Recyd or Used       |           | Actual    |           |
| Expenditures by Object  |              |                                            |          |         |    |              |                     |           |                     |           |           |           |
| Salaries                | 1,524,848    | 1,495,631                                  | (29,217) | 101.95% |    | 2,897,450    | 5,982,524           | 3,085,074 | 48.43%              |           | 2,487,234 | (1)       |
| Employee Benefits       | 517,638      | 561,312                                    | 43,674   | 92.22%  |    | 1,038,738    | 2,245,247           | 1,206,509 | 46.26%              |           | 1,025,752 | (2)       |
| Professional Services   | 244,966      | 158,505                                    | (86,461) | 154.55% |    | 438,934      | 634,021             | 195,087   | 69.23%              |           | 288,616   | (3)       |
| Property Services       | 913,884      | 839,885                                    | (73,999) | 108.81% |    | 1,752,828    | 3,359,539           | 1,606,711 | 52.17%              |           | 1,621,096 |           |
| Other Services          | 162,050      | 173,720                                    | 11,670   | 93.28%  |    | 347,107      | 694,881             | 347,774   | 49.95%              |           | 402,724   | (4)       |
| Supplies & Materials    | 145,561      | 158,485                                    | 12,924   | 91.85%  |    | 360,239      | 633,941             | 273,702   | 56.83%              |           | 431,729   | (5)       |
| Capital Outlay          | 89,805       | 414,750                                    | 324,945  | 21.65%  |    | 92,839       | 1,659,000           | 1,566,161 | 5.60%               |           | 41,551    |           |
| Other Objects           | 6,174        | 2,875                                      | (3,299)  | 214.75% |    | 11,648       | 11,500              | (148)     | 101.29%             |           | 11,087    |           |
| Interschool Allocations | 0            | 0                                          | 0        |         |    | 0            | 0                   | (0)       |                     |           | 0         |           |
| Total Expenditures      | \$ 3,604,927 | \$ 3,805,163 \$                            | 200,236  | 94.74%  | \$ | 6,939,784 \$ | 15,220,653 \$       | 8,280,869 | 45.59%              | \$        | 6,309,789 | (6)       |

#### Footnotes:

- (1) Salaries expenditures are high for the quarter primarily due to stipend payments.
- (2) Employee Benefits expenditures are below budget at 92.2% of the quarterly budget and 46.2% of the YTD budget.
- (3) Purchased/Professional Services expenditures are high for the quarter and YTD due to overlapping bond costs.
- (4) Other Services are low for QTD but right on target for YTD.
- (5) Supplies and Materials expenditures are below budget for the quarter but high YTD due to start of school year expenditures.
- (6) Overall GF Expenditures are below budget at 94.7% for QTD and below budget YTD at 45.6%.