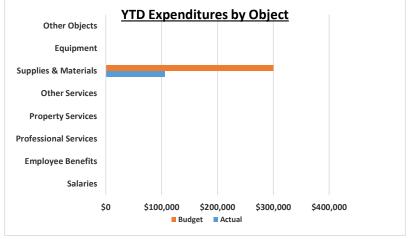

# Monument Academy Quarterly Financial Summary Student Activity Fund 12/31/2023

|                                                      |       |           | FY 23-2<br>SECOND QUA |          |         | FY 23-24<br>YEAR-TO-DATE |         |    |            |           |               |    | Quarter  | Footnotes |
|------------------------------------------------------|-------|-----------|-----------------------|----------|---------|--------------------------|---------|----|------------|-----------|---------------|----|----------|-----------|
|                                                      | 2nd ( | QUARTER   | 1/4 x Annual          |          | %       |                          | YTD     | Aı | nnual      |           | Percentage    | ,  | YTD      |           |
|                                                      |       | Actual    | Budget                | Variance | Used    |                          | Actual  | Βι | ıdget      | Variance  | Recvd or Used | Α  | Actual   |           |
| Revenues                                             |       |           |                       |          |         |                          |         |    |            |           |               |    |          |           |
| Local Revenue                                        |       | 83,000    | 75,000                | 8,000    | 110.67% |                          | 142,549 |    | 300,000    | (157,451) | 47.52%        |    | 77,847   |           |
| State Revenue                                        |       | 0         | 0                     | 0        | N/A     |                          | 0       |    | 0          | 0         | N/A           |    | 0        |           |
| <b>Total Revenues</b>                                | \$    | 83,000 \$ | 75,000 \$             | 8,000    | 110.67% | \$                       | 142,549 | \$ | 300,000 \$ | (157,451) | 47.52%        | \$ | 77,847   |           |
| Expenditures                                         |       |           |                       |          |         |                          |         |    |            |           |               |    |          |           |
| Salaries                                             |       | 0         | 0                     | 0        | N/A     |                          | 0       |    | 0          | 0         | N/A           |    | 0        |           |
| Employee Benefits                                    |       | 0         | 0                     | 0        | N/A     |                          | 0       |    | 0          | 0         | N/A           |    | 0        |           |
| Professional Services                                |       | 0         | 0                     | 0        | N/A     |                          | 0       |    | 0          | 0         | N/A           |    | 0        |           |
| Property Services                                    |       | 0         | 0                     | 0        | N/A     |                          | 0       |    | 0          | 0         | N/A           |    | 0        |           |
| Other Services                                       |       | 0         | 0                     | 0        | N/A     |                          | 0       |    | 0          | 0         | N/A           |    | 0        |           |
| Supplies & Materials                                 |       | 66,165    | 75,000                | 8,835    | 88.22%  |                          | 105,794 |    | 300,000    | 194,206   | 35.26%        |    | 98,594   | (1)       |
| Equipment                                            |       | 0         | 0                     | 0        | N/A     |                          | 0       |    | 0          | 0         | N/A           |    | 0        |           |
| Other Objects                                        |       | 0         | 0                     | 0        | N/A     |                          | 0       |    | 0          | 0         | N/A           |    | 0        |           |
| Total Expenditures                                   | \$    | 66,165 \$ | 75,000 \$             | 8,835    | 88.22%  | \$                       | 105,794 | \$ | 300,000 \$ | 194,206   | 35.26%        | \$ | 98,594   |           |
| Other Financing Uses                                 |       |           |                       |          |         |                          |         |    |            |           |               |    |          |           |
| Transfers Out                                        |       | 0         | 0                     | 0        | N/A     |                          |         |    |            | 0         | N/A           |    |          |           |
| Total Other Financing Uses                           | \$    | - \$      | - \$                  | -        | N/A     | \$                       | -       | \$ | - \$       | -         | N/A           | \$ | -        |           |
| Income (Loss)                                        | \$    | 16,835 \$ | - \$                  | 16,835   |         | \$                       | 36,755  | \$ | - \$       | 36,755    | N/A           | \$ | (20,747) |           |
| Audited/Estimated Fund Balance,<br>Beginning of Year |       | -         |                       |          |         |                          | 110,484 |    | 110,000    |           |               |    | 123,144  |           |
| Fund Balance, End of Period                          |       |           |                       |          |         | \$                       | 147,239 | \$ | 110,000 \$ | 36,755    |               | \$ | 102,397  |           |