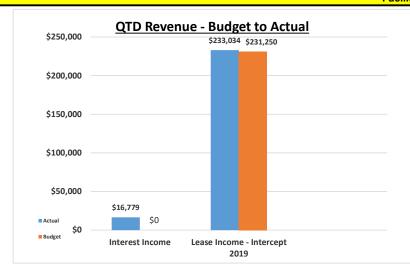

# Monument Academy Quarterly Financial Summary Facilities Corp Fund 12/31/2023

|                                   |          |         | FY SECOND     | 23-2<br>QU |           |         |
|-----------------------------------|----------|---------|---------------|------------|-----------|---------|
|                                   | 2nd      | QUARTER | 1/4 x Annual  |            |           | %       |
|                                   |          | Actual  | Budget        |            | Variance  | Used    |
| Revenues                          |          |         |               |            |           |         |
| Interest Income                   |          | 16,779  | 0             |            | 16,779    | N/A     |
| Lease Income - Intercept 2019     |          | 233,034 | 231,250       |            | 1,784     | 100.77% |
| Total Revenues                    | \$       | 249,813 | \$<br>231,250 | \$         | 18,563    | 108.03% |
| Expenditures                      |          |         |               |            |           |         |
| Salaries                          |          | 0       | 0             |            | 0         | N/A     |
| Employee Benefits                 |          | 0       | 0             |            | 0         | N/A     |
| Professional Services             |          | 0       | 1,250         |            | 1,250     | 0.00%   |
| Property Services                 |          | 0       | 0             |            | 0         | N/A     |
| Other Services                    |          | 0       | 0             |            | 0         | N/A     |
| Supplies & Materials              |          | 0       | 0             |            | 0         | N/A     |
| Interest - 2014 Bonds             |          | 230,469 | 112,885       |            | (117,584) | 204.16% |
| Principal - 2014 Bonds            |          | 0       | 117,500       |            | 117,500   | 0.00%   |
| Total Expenditures                | \$       | 230,469 | \$<br>231,635 | \$         | 1,166     | 99.50%  |
| Other Financing Uses              |          |         |               |            |           |         |
| Transfers Out                     |          | 0       | 0             |            | 0         | N/A     |
| <b>Total Other Financing Uses</b> | \$       | -       | \$<br>-       | \$         | -         | N/A     |
| Income (Loss)                     | \$       | 19,344  | \$<br>(385)   | \$         | 19,729    |         |
| Audited/Estimated Fund Balance,   | <u> </u> |         |               |            |           |         |