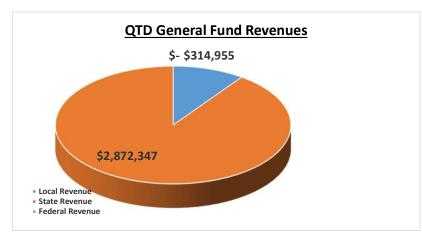

Note: These financial statements are not audited, reviewed or compiled in accordance with the rules and regulations of the Colorado State Board of Accountancy, and should not be relied on as such.

|                                       | FY 23-24 |                |        |           |            |                   |            | l  | FY 23-24 |           |    |                |          |            |      |            |    | FY 22-23   |                  |
|---------------------------------------|----------|----------------|--------|-----------|------------|-------------------|------------|----|----------|-----------|----|----------------|----------|------------|------|------------|----|------------|------------------|
|                                       |          |                |        | SECOND Q  | <b>UAR</b> | TER               |            |    |          |           |    | YEAR-TO-D      | ATE      |            |      |            | 21 | nd Quarter | <b>Footnotes</b> |
|                                       | 2nd      | QUARTER        | 1/4    | x Annual  |            |                   | %          | ı  |          | YTD       |    | Annual         |          |            | Per  | rcentage   |    | YTD        |                  |
|                                       |          | Actual         | В      | udget (1) | V          | Variance Variance | Used       | ΙL |          | Actual    |    | Budget         | Var      | iance      | Recv | vd or Used |    | Actual     |                  |
| Revenues                              |          |                |        |           |            |                   |            |    |          |           |    |                |          |            |      |            |    |            |                  |
| Local Revenue                         |          | 314,955        |        | 442,276   |            | (127,321)         | 71.21%     |    |          | 782,350   |    | 1,769,105      |          | (986,755)  |      | 44.22%     |    | 636,850    | (1)              |
| State Revenue                         |          | 2,872,347      |        | 3,041,745 |            | (169,398)         | 94.43%     |    |          | 5,744,696 |    | 12,166,979     | (6       | 5,422,283) |      | 47.22%     |    | 5,487,181  | (2)              |
| Federal Revenue                       |          | 0              |        | 123,448   |            | (123,448)         | 0.00%      |    |          | 0         |    | 493,791        | •        | (493,791)  |      | 0.00%      |    | 0          | ( )              |
| Total Revenues                        | \$       | 3,187,303      | \$     | 3,607,469 | \$         | (420,166)         | 88.35%     |    | \$       | 6,527,046 | \$ | 14,429,875 \$  | 5 (7     | 7,902,829) |      | 45.23%     | \$ | 6,124,031  |                  |
| Expenditures by Program               |          |                |        |           |            |                   |            |    |          |           |    |                |          |            |      |            |    |            |                  |
| Instructional Services                |          | 1,532,140      |        | 1,639,343 |            | 107,203           | 93.46%     |    |          | 2,945,556 |    | 6,557,370      | 3        | ,611,814   |      | 44.92%     |    | 2,723,552  | (3)              |
| Pupil Services                        |          | 87,270         |        | 90,803    |            | 3,533             | 96.11%     |    |          | 168,685   |    | 363,212        |          | 194,527    |      | 46.44%     |    | 123,116    | (4)              |
| Instr. Staff Support                  |          | 190,747        |        | 158,570   |            | (32,177)          | 120.29%    |    |          | 323,670   |    | 634,278        |          | 310,608    |      | 51.03%     |    | 147,944    | (4)              |
| General Administration                |          | 173,428        |        | 157,067   |            | (16,361)          | 110.42%    |    |          | 311,138   |    | 628,266        |          | 317,128    |      | 49.52%     |    | 434,905    | (5)              |
| School Administration                 |          | 248,474        |        | 256,435   |            | 7,961             | 96.90%     |    |          | 514,894   |    | 1,025,739      |          | 510,845    |      | 50.20%     |    | 579,216    |                  |
| Business Services                     |          | 62,913         |        | 75,563    |            | 12,650            | 83.26%     |    |          | 183,284   |    | 302,252        |          | 118,968    |      | 60.64%     |    | 205,536    | (6)              |
| Maintenance, Operations & Transp      |          | 1,165,818      |        | 1,261,617 |            | 95,799            | 92.41%     |    |          | 2,106,757 |    | 5,046,469      | 2        | ,939,712   |      | 41.75%     |    | 1,895,626  | (6)              |
| Central Services                      |          | 144,137        |        | 165,767   |            | 21,630            | 86.95%     |    |          | 385,800   |    | 663,068        |          | 277,268    |      | 58.18%     |    | 199,894    | (6)              |
| <b>Total Expenditures</b>             | \$       | 3,604,927      | \$     | 3,805,165 | \$         | 200,238           | 94.74%     |    | \$       | 6,939,784 | \$ | 15,220,654 \$  | 5 8      | 3,280,870  |      | 45.59%     | \$ | 6,309,789  |                  |
| Other Financian Hear                  |          |                |        |           |            |                   |            |    |          |           |    |                |          |            |      |            |    |            |                  |
| Other Financing Uses Transfers In/Out |          | 60,965         |        | 0         |            | 0                 | N/A        |    |          | 60,965    |    | 0              |          | 0          |      | N/A        |    | 0          |                  |
| Total Other Financing Uses            | \$       | 60,965         | ¢      |           | \$         |                   | N/A<br>N/A | ╽┠ | \$       | 60,965    | Ċ  | - \$           | :        | (60,965)   |      | N/A        | Ś  |            |                  |
| Total Other Financing Oses            |          | 00,303         | Ų      |           | Ų          |                   | N/A        |    | Y        | 00,303    | ų  | - <del>-</del> | ,        | (00,303)   |      | IN/A       |    |            |                  |
| Income (Loss)                         | \$       | (356,659)      | \$     | (197,696) | \$         | (219,928)         |            |    | \$       | (351,773) | \$ | (790,779) \$   | 5        | 439,006    | \$   | 0          |    | (185,759)  | (7)              |
| Audited/Estimated Fund Balance,       | <u> </u> |                |        |           |            |                   |            | '  |          |           |    |                |          |            |      |            |    |            |                  |
| Beginning of Year                     |          |                |        |           |            |                   |            |    |          | 2,765,794 |    | 3,280,000      |          |            |      |            |    | 3,185,446  |                  |
| Fund Balance, End of Period           | Cash     | in Bank        |        |           | 6          | 5/30/23           | 12/31/23   | ιL | \$       | 2,414,021 | \$ | 2,489,221 \$   | <u> </u> | 439,006    |      |            | \$ | 2,999,687  |                  |
|                                       | Casl     | h in Bank - Ch | neckir | ng        |            | 241,941           | (187,182)  |    |          |           |    |                |          | ·          |      |            |    |            |                  |