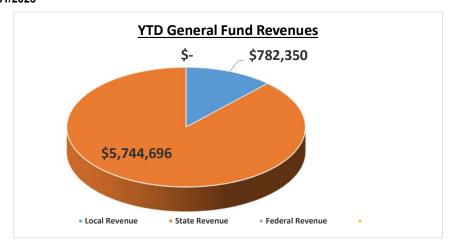

Note: These financial statements are not audited, reviewed or compiled in accordance with the rules and regulations of the Colorado State Board of Accountancy, and should not be relied on as such.

|                                       | FY 23-24 |                |        |           |            |                   |            | l  | FY 23-24 |           |    |                |          |            |      |            |    | FY 22-23   |                  |
|---------------------------------------|----------|----------------|--------|-----------|------------|-------------------|------------|----|----------|-----------|----|----------------|----------|------------|------|------------|----|------------|------------------|
|                                       |          |                |        | SECOND Q  | <b>UAR</b> | TER               |            |    |          |           |    | YEAR-TO-D      | ATE      |            |      |            | 21 | nd Quarter | <b>Footnotes</b> |
|                                       | 2nd      | QUARTER        | 1/4    | x Annual  |            |                   | %          | ı  |          | YTD       |    | Annual         |          |            | Per  | rcentage   |    | YTD        |                  |
|                                       |          | Actual         | В      | udget (1) | V          | Variance Variance | Used       | ΙL |          | Actual    |    | Budget         | Var      | iance      | Recv | vd or Used |    | Actual     |                  |
| Revenues                              |          |                |        |           |            |                   |            |    |          |           |    |                |          |            |      |            |    |            |                  |
| Local Revenue                         |          | 314,955        |        | 442,276   |            | (127,321)         | 71.21%     |    |          | 782,350   |    | 1,769,105      |          | (986,755)  |      | 44.22%     |    | 636,850    | (1)              |
| State Revenue                         |          | 2,872,347      |        | 3,041,745 |            | (169,398)         | 94.43%     |    |          | 5,744,696 |    | 12,166,979     | (6       | 5,422,283) |      | 47.22%     |    | 5,487,181  | (2)              |
| Federal Revenue                       |          | 0              |        | 123,448   |            | (123,448)         | 0.00%      |    |          | 0         |    | 493,791        | •        | (493,791)  |      | 0.00%      |    | 0          | ( )              |
| Total Revenues                        | \$       | 3,187,303      | \$     | 3,607,469 | \$         | (420,166)         | 88.35%     |    | \$       | 6,527,046 | \$ | 14,429,875 \$  | 5 (7     | 7,902,829) |      | 45.23%     | \$ | 6,124,031  |                  |
| Expenditures by Program               |          |                |        |           |            |                   |            |    |          |           |    |                |          |            |      |            |    |            |                  |
| Instructional Services                |          | 1,532,140      |        | 1,639,343 |            | 107,203           | 93.46%     |    |          | 2,945,556 |    | 6,557,370      | 3        | ,611,814   |      | 44.92%     |    | 2,723,552  | (3)              |
| Pupil Services                        |          | 87,270         |        | 90,803    |            | 3,533             | 96.11%     |    |          | 168,685   |    | 363,212        |          | 194,527    |      | 46.44%     |    | 123,116    | (4)              |
| Instr. Staff Support                  |          | 190,747        |        | 158,570   |            | (32,177)          | 120.29%    |    |          | 323,670   |    | 634,278        |          | 310,608    |      | 51.03%     |    | 147,944    | (4)              |
| General Administration                |          | 173,428        |        | 157,067   |            | (16,361)          | 110.42%    |    |          | 311,138   |    | 628,266        |          | 317,128    |      | 49.52%     |    | 434,905    | (5)              |
| School Administration                 |          | 248,474        |        | 256,435   |            | 7,961             | 96.90%     |    |          | 514,894   |    | 1,025,739      |          | 510,845    |      | 50.20%     |    | 579,216    |                  |
| Business Services                     |          | 62,913         |        | 75,563    |            | 12,650            | 83.26%     |    |          | 183,284   |    | 302,252        |          | 118,968    |      | 60.64%     |    | 205,536    | (6)              |
| Maintenance, Operations & Transp      |          | 1,165,818      |        | 1,261,617 |            | 95,799            | 92.41%     |    |          | 2,106,757 |    | 5,046,469      | 2        | ,939,712   |      | 41.75%     |    | 1,895,626  | (6)              |
| Central Services                      |          | 144,137        |        | 165,767   |            | 21,630            | 86.95%     |    |          | 385,800   |    | 663,068        |          | 277,268    |      | 58.18%     |    | 199,894    | (6)              |
| <b>Total Expenditures</b>             | \$       | 3,604,927      | \$     | 3,805,165 | \$         | 200,238           | 94.74%     |    | \$       | 6,939,784 | \$ | 15,220,654 \$  | 5 8      | 3,280,870  |      | 45.59%     | \$ | 6,309,789  |                  |
| Other Financian Hear                  |          |                |        |           |            |                   |            |    |          |           |    |                |          |            |      |            |    |            |                  |
| Other Financing Uses Transfers In/Out |          | 60,965         |        | 0         |            | 0                 | N/A        |    |          | 60,965    |    | 0              |          | 0          |      | N/A        |    | 0          |                  |
| Total Other Financing Uses            | \$       | 60,965         | ¢      |           | \$         |                   | N/A<br>N/A | ╽┠ | \$       | 60,965    | Ċ  | - \$           | :        | (60,965)   |      | N/A        | Ś  |            |                  |
| Total Other Financing Oses            |          | 00,303         | Ų      |           | Ų          |                   | N/A        |    | Y        | 00,303    | ų  | - <del>-</del> | ,        | (00,303)   |      | IN/A       |    |            |                  |
| Income (Loss)                         | \$       | (356,659)      | \$     | (197,696) | \$         | (219,928)         |            |    | \$       | (351,773) | \$ | (790,779) \$   | 5        | 439,006    | \$   | 0          |    | (185,759)  | (7)              |
| Audited/Estimated Fund Balance,       | <u> </u> |                |        |           |            |                   |            | '  |          |           |    |                |          |            |      |            |    |            |                  |
| Beginning of Year                     |          |                |        |           |            |                   |            |    |          | 2,765,794 |    | 3,280,000      |          |            |      |            |    | 3,185,446  |                  |
| Fund Balance, End of Period           | Cash     | in Bank        |        |           | 6          | 5/30/23           | 12/31/23   | ιL | \$       | 2,414,021 | \$ | 2,489,221 \$   | <u> </u> | 439,006    |      |            | \$ | 2,999,687  |                  |
|                                       | Casl     | h in Bank - Ch | neckir | ng        |            | 241,941           | (187,182)  |    |          |           |    |                |          | ·          |      |            |    |            |                  |