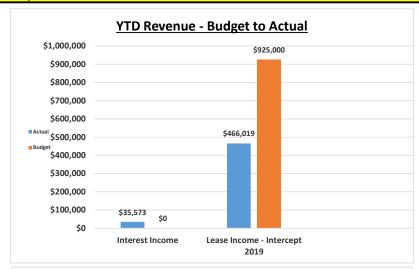

|    |           | FY 23-<br>YEAR-TO | ATE             |               | FY 22-23<br>nd Quarter | Footnotes |
|----|-----------|-------------------|-----------------|---------------|------------------------|-----------|
|    | YTD       | Annual            |                 | Percentage    | YTD                    |           |
|    | Actual    | Budget            | Variance        | Recvd or Used | Actual                 |           |
|    |           |                   |                 |               |                        |           |
| 1  | 35,573    | 0                 | 35,573          | N/A           | 12,435                 |           |
| 1  | 466,019   | 925,000           | (458,981)       | 50.38%        | 464,969                |           |
| \$ | 501,592   | \$<br>925,000     | \$<br>(423,408) | 54.23%        | \$<br>477,404          |           |
|    |           |                   |                 |               |                        |           |
| 1  | 0         | 0                 | 0               | N/A           | 0                      |           |
| 1  | 0         | 0                 | 0               | N/A           | 0                      |           |
| 1  | 0         | 5,000             | 5,000           | 0.00%         | 0                      |           |
| 1  | 0         | 0                 | 0               | N/A           | 0                      |           |
|    | 0         | 0                 | 0               | N/A           | 0                      |           |
| 1  | 0         | 0                 | 0               | N/A           | 0                      |           |
| 1  | 230,469   | 451,538           | 221,069         | 51.04%        | 239,469                | (1)       |
|    | 470,000   | 470,000           | 0               | 100.00%       | 0                      | (2)       |
| \$ | 700,469   | \$<br>926,538     | \$<br>226,069   | 75.60%        | \$<br>239,469          |           |
|    |           |                   |                 |               |                        |           |
|    | 0         | 0                 | 0               | N/A           | 0                      |           |
| \$ | -         | \$<br>-           | \$<br>-         | N/A           | \$                     |           |
| \$ | (198,877) | \$<br>(1,538)     | \$<br>(197,339) | 12930.88%     | \$<br>237,935          |           |
|    | 1,613,136 | 1,600,000         |                 |               | 1,561,374              |           |
| \$ | 1,414,259 | \$<br>1,598,462   | \$<br>(197,339) |               | \$<br>1,799,309        |           |