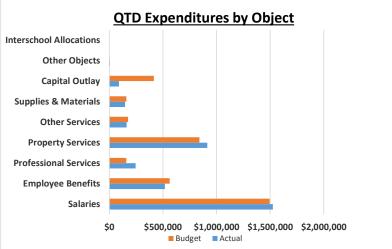

|                         |              | FY 23-                                     |          |         |    |              |                     |           | FY 22-23<br>QUARTER | Footnotes |           |           |
|-------------------------|--------------|--------------------------------------------|----------|---------|----|--------------|---------------------|-----------|---------------------|-----------|-----------|-----------|
|                         | 2nd QUARTER  | SECOND QUARTER  2nd OUARTER 1/4 x Annual % |          |         |    | YTD          | YEAR-TO-D<br>Annual | AIL       | Percentage YTD      |           |           | rootnotes |
|                         | Actual       | Budget                                     | Variance | Used    |    | Actual       | Budget              | Variance  | Recyd or Used       |           | Actual    |           |
| Expenditures by Object  |              |                                            |          |         |    |              |                     |           |                     |           |           |           |
| Salaries                | 1,524,848    | 1,495,631                                  | (29,217) | 101.95% |    | 2,897,450    | 5,982,524           | 3,085,074 | 48.43%              |           | 2,487,234 | (1)       |
| Employee Benefits       | 517,638      | 561,312                                    | 43,674   | 92.22%  |    | 1,038,738    | 2,245,247           | 1,206,509 | 46.26%              |           | 1,025,752 | (2)       |
| Professional Services   | 244,966      | 158,505                                    | (86,461) | 154.55% |    | 438,934      | 634,021             | 195,087   | 69.23%              |           | 288,616   | (3)       |
| Property Services       | 913,884      | 839,885                                    | (73,999) | 108.81% |    | 1,752,828    | 3,359,539           | 1,606,711 | 52.17%              |           | 1,621,096 |           |
| Other Services          | 162,050      | 173,720                                    | 11,670   | 93.28%  |    | 347,107      | 694,881             | 347,774   | 49.95%              |           | 402,724   | (4)       |
| Supplies & Materials    | 145,561      | 158,485                                    | 12,924   | 91.85%  |    | 360,239      | 633,941             | 273,702   | 56.83%              |           | 431,729   | (5)       |
| Capital Outlay          | 89,805       | 414,750                                    | 324,945  | 21.65%  |    | 92,839       | 1,659,000           | 1,566,161 | 5.60%               |           | 41,551    |           |
| Other Objects           | 6,174        | 2,875                                      | (3,299)  | 214.75% |    | 11,648       | 11,500              | (148)     | 101.29%             |           | 11,087    |           |
| Interschool Allocations | 0            | 0                                          | 0        |         |    | 0            | 0                   | (0)       |                     |           | 0         |           |
| Total Expenditures      | \$ 3,604,927 | \$ 3,805,163 \$                            | 200,236  | 94.74%  | \$ | 6,939,784 \$ | 15,220,653 \$       | 8,280,869 | 45.59%              | \$        | 6,309,789 | (6)       |

#### Footnotes:

- (1) Salaries expenditures are high for the quarter primarily due to stipend payments.
- (2) Employee Benefits expenditures are below budget at 92.2% of the quarterly budget and 46.2% of the YTD budget.
- (3) Purchased/Professional Services expenditures are high for the quarter and YTD due to overlapping bond costs.
- (4) Other Services are low for QTD but right on target for YTD.
- (5) Supplies and Materials expenditures are below budget for the quarter but high YTD due to start of school year expenditures.
- (6) Overall GF Expenditures are below budget at 94.7% for QTD and below budget YTD at 45.6%.