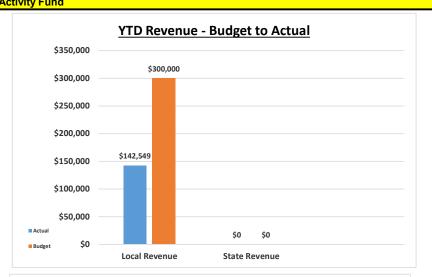

# Monument Academy Quarterly Financial Summary Student Activity Fund 12/31/2023

|                                                      |       |           | FY 23-2<br>SECOND QUA |          |         | FY 23-24<br>YEAR-TO-DATE |         |    |            |           |               |    | Quarter  | Footnotes |
|------------------------------------------------------|-------|-----------|-----------------------|----------|---------|--------------------------|---------|----|------------|-----------|---------------|----|----------|-----------|
|                                                      | 2nd ( | QUARTER   | 1/4 x Annual          |          | %       |                          | YTD     | Aı | nnual      |           | Percentage    | ,  | YTD      |           |
|                                                      |       | Actual    | Budget                | Variance | Used    |                          | Actual  | Βι | ıdget      | Variance  | Recvd or Used | Α  | Actual   |           |
| Revenues                                             |       |           |                       |          |         |                          |         |    |            |           |               |    |          |           |
| Local Revenue                                        |       | 83,000    | 75,000                | 8,000    | 110.67% |                          | 142,549 |    | 300,000    | (157,451) | 47.52%        |    | 77,847   |           |
| State Revenue                                        |       | 0         | 0                     | 0        | N/A     |                          | 0       |    | 0          | 0         | N/A           |    | 0        |           |
| <b>Total Revenues</b>                                | \$    | 83,000 \$ | 75,000 \$             | 8,000    | 110.67% | \$                       | 142,549 | \$ | 300,000 \$ | (157,451) | 47.52%        | \$ | 77,847   |           |
| Expenditures                                         |       |           |                       |          |         |                          |         |    |            |           |               |    |          |           |
| Salaries                                             |       | 0         | 0                     | 0        | N/A     |                          | 0       |    | 0          | 0         | N/A           |    | 0        |           |
| Employee Benefits                                    |       | 0         | 0                     | 0        | N/A     |                          | 0       |    | 0          | 0         | N/A           |    | 0        |           |
| Professional Services                                |       | 0         | 0                     | 0        | N/A     |                          | 0       |    | 0          | 0         | N/A           |    | 0        |           |
| Property Services                                    |       | 0         | 0                     | 0        | N/A     |                          | 0       |    | 0          | 0         | N/A           |    | 0        |           |
| Other Services                                       |       | 0         | 0                     | 0        | N/A     |                          | 0       |    | 0          | 0         | N/A           |    | 0        |           |
| Supplies & Materials                                 |       | 66,165    | 75,000                | 8,835    | 88.22%  |                          | 105,794 |    | 300,000    | 194,206   | 35.26%        |    | 98,594   | (1)       |
| Equipment                                            |       | 0         | 0                     | 0        | N/A     |                          | 0       |    | 0          | 0         | N/A           |    | 0        |           |
| Other Objects                                        |       | 0         | 0                     | 0        | N/A     |                          | 0       |    | 0          | 0         | N/A           |    | 0        |           |
| Total Expenditures                                   | \$    | 66,165 \$ | 75,000 \$             | 8,835    | 88.22%  | \$                       | 105,794 | \$ | 300,000 \$ | 194,206   | 35.26%        | \$ | 98,594   |           |
| Other Financing Uses                                 |       |           |                       |          |         |                          |         |    |            |           |               |    |          |           |
| Transfers Out                                        |       | 0         | 0                     | 0        | N/A     |                          |         |    |            | 0         | N/A           |    |          |           |
| Total Other Financing Uses                           | \$    | - \$      | - \$                  | -        | N/A     | \$                       | -       | \$ | - \$       | -         | N/A           | \$ | -        |           |
| Income (Loss)                                        | \$    | 16,835 \$ | - \$                  | 16,835   |         | \$                       | 36,755  | \$ | - \$       | 36,755    | N/A           | \$ | (20,747) |           |
| Audited/Estimated Fund Balance,<br>Beginning of Year |       | -         |                       |          |         |                          | 110,484 |    | 110,000    |           |               |    | 123,144  |           |
| Fund Balance, End of Period                          |       |           |                       |          |         | \$                       | 147,239 | \$ | 110,000 \$ | 36,755    |               | \$ | 102,397  |           |