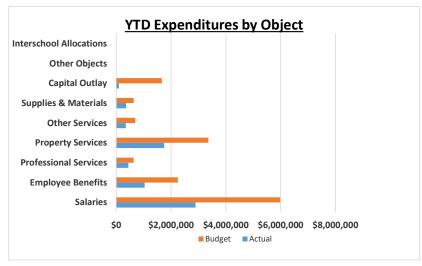

|                         |              | FY 23-                                     |          |         |    |              |                     |           | FY 22-23<br>QUARTER | Footnotes |           |           |
|-------------------------|--------------|--------------------------------------------|----------|---------|----|--------------|---------------------|-----------|---------------------|-----------|-----------|-----------|
|                         | 2nd QUARTER  | SECOND QUARTER  2nd OUARTER 1/4 x Annual % |          |         |    | YTD          | YEAR-TO-D<br>Annual | AIL       | Percentage YTD      |           |           | rootnotes |
|                         | Actual       | Budget                                     | Variance | Used    |    | Actual       | Budget              | Variance  | Recyd or Used       |           | Actual    |           |
| Expenditures by Object  |              |                                            |          |         |    |              |                     |           |                     |           |           |           |
| Salaries                | 1,524,848    | 1,495,631                                  | (29,217) | 101.95% |    | 2,897,450    | 5,982,524           | 3,085,074 | 48.43%              |           | 2,487,234 | (1)       |
| Employee Benefits       | 517,638      | 561,312                                    | 43,674   | 92.22%  |    | 1,038,738    | 2,245,247           | 1,206,509 | 46.26%              |           | 1,025,752 | (2)       |
| Professional Services   | 244,966      | 158,505                                    | (86,461) | 154.55% |    | 438,934      | 634,021             | 195,087   | 69.23%              |           | 288,616   | (3)       |
| Property Services       | 913,884      | 839,885                                    | (73,999) | 108.81% |    | 1,752,828    | 3,359,539           | 1,606,711 | 52.17%              |           | 1,621,096 |           |
| Other Services          | 162,050      | 173,720                                    | 11,670   | 93.28%  |    | 347,107      | 694,881             | 347,774   | 49.95%              |           | 402,724   | (4)       |
| Supplies & Materials    | 145,561      | 158,485                                    | 12,924   | 91.85%  |    | 360,239      | 633,941             | 273,702   | 56.83%              |           | 431,729   | (5)       |
| Capital Outlay          | 89,805       | 414,750                                    | 324,945  | 21.65%  |    | 92,839       | 1,659,000           | 1,566,161 | 5.60%               |           | 41,551    |           |
| Other Objects           | 6,174        | 2,875                                      | (3,299)  | 214.75% |    | 11,648       | 11,500              | (148)     | 101.29%             |           | 11,087    |           |
| Interschool Allocations | 0            | 0                                          | 0        |         |    | 0            | 0                   | (0)       |                     |           | 0         |           |
| Total Expenditures      | \$ 3,604,927 | \$ 3,805,163 \$                            | 200,236  | 94.74%  | \$ | 6,939,784 \$ | 15,220,653 \$       | 8,280,869 | 45.59%              | \$        | 6,309,789 | (6)       |

#### Footnotes:

- (1) Salaries expenditures are high for the quarter primarily due to stipend payments.
- (2) Employee Benefits expenditures are below budget at 92.2% of the quarterly budget and 46.2% of the YTD budget.
- (3) Purchased/Professional Services expenditures are high for the quarter and YTD due to overlapping bond costs.
- (4) Other Services are low for QTD but right on target for YTD.
- (5) Supplies and Materials expenditures are below budget for the quarter but high YTD due to start of school year expenditures.
- (6) Overall GF Expenditures are below budget at 94.7% for QTD and below budget YTD at 45.6%.