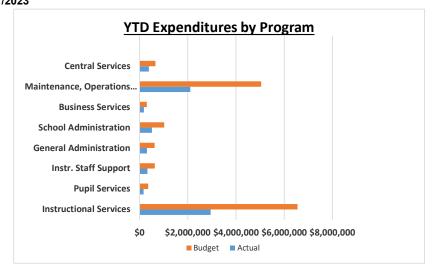

Note: These financial statements are not audited, reviewed or compiled in accordance with the rules and regulations of the Colorado State Board of Accountancy, and should not be relied on as such.

|                                       | FY 23-24 |                |        |           |            |                   |            | l  | FY 23-24 |           |    |                |          |            |      |            |    | FY 22-23   |                  |
|---------------------------------------|----------|----------------|--------|-----------|------------|-------------------|------------|----|----------|-----------|----|----------------|----------|------------|------|------------|----|------------|------------------|
|                                       |          |                |        | SECOND Q  | <b>UAR</b> | TER               |            |    |          |           |    | YEAR-TO-D      | ATE      |            |      |            | 21 | nd Quarter | <b>Footnotes</b> |
|                                       | 2nd      | QUARTER        | 1/4    | x Annual  |            |                   | %          | ı  |          | YTD       |    | Annual         |          |            | Per  | rcentage   |    | YTD        |                  |
|                                       |          | Actual         | В      | udget (1) | V          | Variance Variance | Used       | ΙL |          | Actual    |    | Budget         | Var      | iance      | Recv | vd or Used |    | Actual     |                  |
| Revenues                              |          |                |        |           |            |                   |            |    |          |           |    |                |          |            |      |            |    |            |                  |
| Local Revenue                         |          | 314,955        |        | 442,276   |            | (127,321)         | 71.21%     |    |          | 782,350   |    | 1,769,105      |          | (986,755)  |      | 44.22%     |    | 636,850    | (1)              |
| State Revenue                         |          | 2,872,347      |        | 3,041,745 |            | (169,398)         | 94.43%     |    |          | 5,744,696 |    | 12,166,979     | (6       | 5,422,283) |      | 47.22%     |    | 5,487,181  | (2)              |
| Federal Revenue                       |          | 0              |        | 123,448   |            | (123,448)         | 0.00%      |    |          | 0         |    | 493,791        | •        | (493,791)  |      | 0.00%      |    | 0          | ( )              |
| Total Revenues                        | \$       | 3,187,303      | \$     | 3,607,469 | \$         | (420,166)         | 88.35%     |    | \$       | 6,527,046 | \$ | 14,429,875 \$  | 5 (7     | 7,902,829) |      | 45.23%     | \$ | 6,124,031  |                  |
| Expenditures by Program               |          |                |        |           |            |                   |            |    |          |           |    |                |          |            |      |            |    |            |                  |
| Instructional Services                |          | 1,532,140      |        | 1,639,343 |            | 107,203           | 93.46%     |    |          | 2,945,556 |    | 6,557,370      | 3        | ,611,814   |      | 44.92%     |    | 2,723,552  | (3)              |
| Pupil Services                        |          | 87,270         |        | 90,803    |            | 3,533             | 96.11%     |    |          | 168,685   |    | 363,212        |          | 194,527    |      | 46.44%     |    | 123,116    | (4)              |
| Instr. Staff Support                  |          | 190,747        |        | 158,570   |            | (32,177)          | 120.29%    |    |          | 323,670   |    | 634,278        |          | 310,608    |      | 51.03%     |    | 147,944    | (4)              |
| General Administration                |          | 173,428        |        | 157,067   |            | (16,361)          | 110.42%    |    |          | 311,138   |    | 628,266        |          | 317,128    |      | 49.52%     |    | 434,905    | (5)              |
| School Administration                 |          | 248,474        |        | 256,435   |            | 7,961             | 96.90%     |    |          | 514,894   |    | 1,025,739      |          | 510,845    |      | 50.20%     |    | 579,216    |                  |
| Business Services                     |          | 62,913         |        | 75,563    |            | 12,650            | 83.26%     |    |          | 183,284   |    | 302,252        |          | 118,968    |      | 60.64%     |    | 205,536    | (6)              |
| Maintenance, Operations & Transp      |          | 1,165,818      |        | 1,261,617 |            | 95,799            | 92.41%     |    |          | 2,106,757 |    | 5,046,469      | 2        | ,939,712   |      | 41.75%     |    | 1,895,626  | (6)              |
| Central Services                      |          | 144,137        |        | 165,767   |            | 21,630            | 86.95%     |    |          | 385,800   |    | 663,068        |          | 277,268    |      | 58.18%     |    | 199,894    | (6)              |
| <b>Total Expenditures</b>             | \$       | 3,604,927      | \$     | 3,805,165 | \$         | 200,238           | 94.74%     |    | \$       | 6,939,784 | \$ | 15,220,654 \$  | 5 8      | 3,280,870  |      | 45.59%     | \$ | 6,309,789  |                  |
| Other Financian Hear                  |          |                |        |           |            |                   |            |    |          |           |    |                |          |            |      |            |    |            |                  |
| Other Financing Uses Transfers In/Out |          | 60,965         |        | 0         |            | 0                 | N/A        |    |          | 60,965    |    | 0              |          | 0          |      | N/A        |    | 0          |                  |
| Total Other Financing Uses            | \$       | 60,965         | ¢      |           | \$         |                   | N/A<br>N/A | ╽┠ | \$       | 60,965    | Ċ  | - \$           | :        | (60,965)   |      | N/A        | Ś  |            |                  |
| Total Other Financing Oses            |          | 00,303         | Ų      |           | Ų          |                   | N/A        |    | Y        | 00,303    | ų  | - <del>-</del> | ,        | (00,303)   |      | IN/A       |    |            |                  |
| Income (Loss)                         | \$       | (356,659)      | \$     | (197,696) | \$         | (219,928)         |            |    | \$       | (351,773) | \$ | (790,779) \$   | 5        | 439,006    | \$   | 0          |    | (185,759)  | (7)              |
| Audited/Estimated Fund Balance,       | <u> </u> |                |        |           |            |                   |            | '  |          |           |    |                |          |            |      |            |    |            |                  |
| Beginning of Year                     |          |                |        |           |            |                   |            |    |          | 2,765,794 |    | 3,280,000      |          |            |      |            |    | 3,185,446  |                  |
| Fund Balance, End of Period           | Cash     | in Bank        |        |           | 6          | 5/30/23           | 12/31/23   | ιL | \$       | 2,414,021 | \$ | 2,489,221 \$   | <u> </u> | 439,006    |      |            | \$ | 2,999,687  |                  |
|                                       | Casl     | h in Bank - Ch | neckir | ng        |            | 241,941           | (187,182)  |    |          |           |    |                |          | ·          |      |            |    |            |                  |

#### Footnotes:

(1) Local Revenues for QTD & YTD are low due to correction of LP#38 revenue for enrollment decline.

Total Cash in Bank

Integrity Money Market

FNB Certificate of Deposit #1

- (2) State Revenues for YTD are low due to LP38 funding corrections, these were caused by the decrease w/enrollment reconciliation.
- (3) Instructional/Pupil Svcs program expenditures are below budget for QTD and YTD.

ColoTrust

- $(4) \ \ \text{Inst Staff program expenses are high } \ \text{for the quarter and greater than the target YTD}.$
- (5) General Admin program expenditures are high for the quarter but below budget YTD.
- (6) Business & Central Services expenses are high for YTD due to Payroll conversion costs but MTD is below budget; Maint & Ops programs are low for QTD & YTD.

214,566

651,894

2,512,475

\$3,620,876

247,854

4,036,613

\$4,097,285

(7) QTD total expenditures are low at 94.7% of budget and YTD total expenditures are below budget at 45.6% of budget (target = 50%).