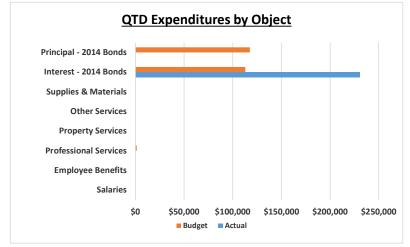

# Monument Academy Quarterly Financial Summary Facilities Corp Fund 12/31/2023

|                                   |          |         | FY SECOND     | 23-2<br>QU |           |         |
|-----------------------------------|----------|---------|---------------|------------|-----------|---------|
|                                   | 2nd      | QUARTER | 1/4 x Annual  |            |           | %       |
|                                   |          | Actual  | Budget        |            | Variance  | Used    |
| Revenues                          |          |         |               |            |           |         |
| Interest Income                   |          | 16,779  | 0             |            | 16,779    | N/A     |
| Lease Income - Intercept 2019     |          | 233,034 | 231,250       |            | 1,784     | 100.77% |
| Total Revenues                    | \$       | 249,813 | \$<br>231,250 | \$         | 18,563    | 108.03% |
| Expenditures                      |          |         |               |            |           |         |
| Salaries                          |          | 0       | 0             |            | 0         | N/A     |
| Employee Benefits                 |          | 0       | 0             |            | 0         | N/A     |
| Professional Services             |          | 0       | 1,250         |            | 1,250     | 0.00%   |
| Property Services                 |          | 0       | 0             |            | 0         | N/A     |
| Other Services                    |          | 0       | 0             |            | 0         | N/A     |
| Supplies & Materials              |          | 0       | 0             |            | 0         | N/A     |
| Interest - 2014 Bonds             |          | 230,469 | 112,885       |            | (117,584) | 204.16% |
| Principal - 2014 Bonds            |          | 0       | 117,500       |            | 117,500   | 0.00%   |
| Total Expenditures                | \$       | 230,469 | \$<br>231,635 | \$         | 1,166     | 99.50%  |
| Other Financing Uses              |          |         |               |            |           |         |
| Transfers Out                     |          | 0       | 0             |            | 0         | N/A     |
| <b>Total Other Financing Uses</b> | \$       | -       | \$<br>-       | \$         | -         | N/A     |
| Income (Loss)                     | \$       | 19,344  | \$<br>(385)   | \$         | 19,729    |         |
| Audited/Estimated Fund Balance,   | <u> </u> |         |               |            |           |         |