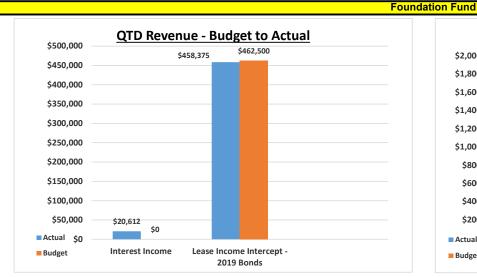

### **Monument Academy** Quarterly Financial Summary Foundation Fund

12/31/2023

|                                     | FY 23-24<br>SECOND OUARTER |           |    |              |     |           |         |  |
|-------------------------------------|----------------------------|-----------|----|--------------|-----|-----------|---------|--|
|                                     | 2nd                        | QUARTER   |    | 1/4 x Annual | QU. | III DI    | %       |  |
|                                     |                            | Actual    |    | Budget       |     | Variance  | Used    |  |
| Revenues                            |                            |           |    |              |     |           |         |  |
| Interest Income                     |                            | 20,612    |    | 0            |     | 20,612    | N/A     |  |
| Lease Income Intercept - 2019 Bonds |                            | 458,375   |    | 462,500      |     | (4,125)   | 99.11%  |  |
| <b>Total Revenues</b>               | \$                         | 478,987   | \$ | 462,500      | \$  | 16,487    | 103.56% |  |
| Expenditures                        |                            |           |    |              |     |           |         |  |
| Salaries                            |                            | 0         |    | 0            |     | 0         | N/A     |  |
| Employee Benefits                   |                            | 0         |    | 0            |     | 0         | N/A     |  |
| Professional Services               |                            | 990       |    | 750          |     | (240)     | 132.01% |  |
| Property Services                   |                            | 0         |    | 0            |     | 0         | N/A     |  |
| Other Services                      |                            | 0         |    | 0            |     | 0         | N/A     |  |
| Supplies & Materials                |                            | 0         |    | 0            |     | 0         | N/A     |  |
| Interest - 2019 Bonds               |                            | 714,250   |    | 357,125      |     | (357,125) | 200.00% |  |
| Principal - 2019 Bonds              |                            | 0         |    | 101,250      |     | 101,250   | 0.00%   |  |
| Total Expenditures                  | \$                         | 715,240   | \$ | 459,125      | \$  | (256,115) | 155.78% |  |
| Other Financing Uses                |                            |           |    |              |     |           |         |  |
| Transfers Out                       |                            | 0         |    | 0            |     | 0         | N/A     |  |
| <b>Total Other Financing Uses</b>   | \$                         | -         | \$ | -            | \$  | -         | N/A     |  |
| Income (Loss)                       | \$                         | (236,253) | \$ | 3,375        | \$  | (239,628) |         |  |
| Audited/Estimated Fund Balance,     | _                          |           |    |              |     |           |         |  |