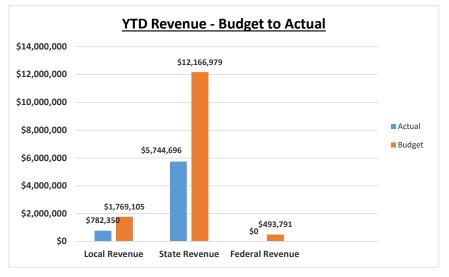

Note: These financial statements are not audited, reviewed or compiled in accordance with the rules and regulations of the Colorado State Board of Accountancy, and should not be relied on as such.

|                                       | FY 23-24 |                |        |           |            |                   |            | l  | FY 23-24 |           |    |                |          |            |      |            |    | FY 22-23   |                  |
|---------------------------------------|----------|----------------|--------|-----------|------------|-------------------|------------|----|----------|-----------|----|----------------|----------|------------|------|------------|----|------------|------------------|
|                                       |          |                |        | SECOND Q  | <b>UAR</b> | TER               |            |    |          |           |    | YEAR-TO-D      | ATE      |            |      |            | 21 | nd Quarter | <b>Footnotes</b> |
|                                       | 2nd      | QUARTER        | 1/4    | x Annual  |            |                   | %          | ı  |          | YTD       |    | Annual         |          |            | Per  | rcentage   |    | YTD        |                  |
|                                       |          | Actual         | В      | udget (1) | V          | Variance Variance | Used       | ΙL |          | Actual    |    | Budget         | Var      | iance      | Recv | vd or Used |    | Actual     |                  |
| Revenues                              |          |                |        |           |            |                   |            |    |          |           |    |                |          |            |      |            |    |            |                  |
| Local Revenue                         |          | 314,955        |        | 442,276   |            | (127,321)         | 71.21%     |    |          | 782,350   |    | 1,769,105      |          | (986,755)  |      | 44.22%     |    | 636,850    | (1)              |
| State Revenue                         |          | 2,872,347      |        | 3,041,745 |            | (169,398)         | 94.43%     |    |          | 5,744,696 |    | 12,166,979     | (6       | 5,422,283) |      | 47.22%     |    | 5,487,181  | (2)              |
| Federal Revenue                       |          | 0              |        | 123,448   |            | (123,448)         | 0.00%      |    |          | 0         |    | 493,791        | •        | (493,791)  |      | 0.00%      |    | 0          | ( )              |
| Total Revenues                        | \$       | 3,187,303      | \$     | 3,607,469 | \$         | (420,166)         | 88.35%     |    | \$       | 6,527,046 | \$ | 14,429,875 \$  | 5 (7     | 7,902,829) |      | 45.23%     | \$ | 6,124,031  |                  |
| Expenditures by Program               |          |                |        |           |            |                   |            |    |          |           |    |                |          |            |      |            |    |            |                  |
| Instructional Services                |          | 1,532,140      |        | 1,639,343 |            | 107,203           | 93.46%     |    |          | 2,945,556 |    | 6,557,370      | 3        | ,611,814   |      | 44.92%     |    | 2,723,552  | (3)              |
| Pupil Services                        |          | 87,270         |        | 90,803    |            | 3,533             | 96.11%     |    |          | 168,685   |    | 363,212        |          | 194,527    |      | 46.44%     |    | 123,116    | (4)              |
| Instr. Staff Support                  |          | 190,747        |        | 158,570   |            | (32,177)          | 120.29%    |    |          | 323,670   |    | 634,278        |          | 310,608    |      | 51.03%     |    | 147,944    | (4)              |
| General Administration                |          | 173,428        |        | 157,067   |            | (16,361)          | 110.42%    |    |          | 311,138   |    | 628,266        |          | 317,128    |      | 49.52%     |    | 434,905    | (5)              |
| School Administration                 |          | 248,474        |        | 256,435   |            | 7,961             | 96.90%     |    |          | 514,894   |    | 1,025,739      |          | 510,845    |      | 50.20%     |    | 579,216    |                  |
| Business Services                     |          | 62,913         |        | 75,563    |            | 12,650            | 83.26%     |    |          | 183,284   |    | 302,252        |          | 118,968    |      | 60.64%     |    | 205,536    | (6)              |
| Maintenance, Operations & Transp      |          | 1,165,818      |        | 1,261,617 |            | 95,799            | 92.41%     |    |          | 2,106,757 |    | 5,046,469      | 2        | ,939,712   |      | 41.75%     |    | 1,895,626  | (6)              |
| Central Services                      |          | 144,137        |        | 165,767   |            | 21,630            | 86.95%     |    |          | 385,800   |    | 663,068        |          | 277,268    |      | 58.18%     |    | 199,894    | (6)              |
| <b>Total Expenditures</b>             | \$       | 3,604,927      | \$     | 3,805,165 | \$         | 200,238           | 94.74%     |    | \$       | 6,939,784 | \$ | 15,220,654 \$  | 5 8      | 3,280,870  |      | 45.59%     | \$ | 6,309,789  |                  |
| Other Financian Hear                  |          |                |        |           |            |                   |            |    |          |           |    |                |          |            |      |            |    |            |                  |
| Other Financing Uses Transfers In/Out |          | 60,965         |        | 0         |            | 0                 | N/A        |    |          | 60,965    |    | 0              |          | 0          |      | N/A        |    | 0          |                  |
| Total Other Financing Uses            | \$       | 60,965         | ¢      |           | \$         |                   | N/A<br>N/A | ╽┠ | \$       | 60,965    | Ċ  | - \$           | :        | (60,965)   |      | N/A        | Ś  |            |                  |
| Total Other Financing Oses            |          | 00,303         | Ų      |           | Ų          |                   | N/A        |    | Y        | 00,303    | ų  | - <del>-</del> | ,        | (00,303)   |      | IN/A       |    |            |                  |
| Income (Loss)                         | \$       | (356,659)      | \$     | (197,696) | \$         | (219,928)         |            |    | \$       | (351,773) | \$ | (790,779) \$   | 5        | 439,006    | \$   | 0          |    | (185,759)  | (7)              |
| Audited/Estimated Fund Balance,       | <u> </u> |                |        |           |            |                   |            | '  |          |           |    |                |          |            |      |            |    |            |                  |
| Beginning of Year                     |          |                |        |           |            |                   |            |    |          | 2,765,794 |    | 3,280,000      |          |            |      |            |    | 3,185,446  |                  |
| Fund Balance, End of Period           | Cash     | in Bank        |        |           | 6          | 5/30/23           | 12/31/23   | ιL | \$       | 2,414,021 | \$ | 2,489,221 \$   | <u> </u> | 439,006    |      |            | \$ | 2,999,687  |                  |
|                                       | Casl     | h in Bank - Ch | neckir | ng        |            | 241,941           | (187,182)  |    |          |           |    |                |          | ·          |      |            |    |            |                  |