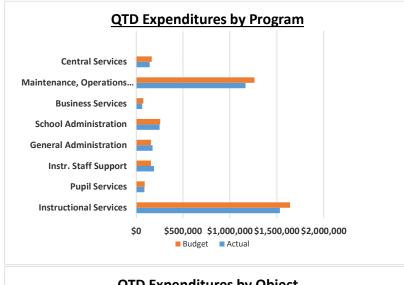

Note: These financial statements are not audited, reviewed or compiled in accordance with the rules and regulations of the Colorado State Board of Accountancy, and should not be relied on as such.

|                                       | FY 23-24 |                |        |           |            |                   |            | l  | FY 23-24 |           |    |                |          |            |      |            |    | FY 22-23   |                  |
|---------------------------------------|----------|----------------|--------|-----------|------------|-------------------|------------|----|----------|-----------|----|----------------|----------|------------|------|------------|----|------------|------------------|
|                                       |          |                |        | SECOND Q  | <b>UAR</b> | TER               |            |    |          |           |    | YEAR-TO-D      | ATE      |            |      |            | 21 | nd Quarter | <b>Footnotes</b> |
|                                       | 2nd      | QUARTER        | 1/4    | x Annual  |            |                   | %          | ı  |          | YTD       |    | Annual         |          |            | Per  | rcentage   |    | YTD        |                  |
|                                       |          | Actual         | В      | udget (1) | V          | Variance Variance | Used       | ΙL |          | Actual    |    | Budget         | Var      | iance      | Recv | vd or Used |    | Actual     |                  |
| Revenues                              |          |                |        |           |            |                   |            |    |          |           |    |                |          |            |      |            |    |            |                  |
| Local Revenue                         |          | 314,955        |        | 442,276   |            | (127,321)         | 71.21%     |    |          | 782,350   |    | 1,769,105      |          | (986,755)  |      | 44.22%     |    | 636,850    | (1)              |
| State Revenue                         |          | 2,872,347      |        | 3,041,745 |            | (169,398)         | 94.43%     |    |          | 5,744,696 |    | 12,166,979     | (6       | 5,422,283) |      | 47.22%     |    | 5,487,181  | (2)              |
| Federal Revenue                       |          | 0              |        | 123,448   |            | (123,448)         | 0.00%      |    |          | 0         |    | 493,791        | •        | (493,791)  |      | 0.00%      |    | 0          | ( )              |
| Total Revenues                        | \$       | 3,187,303      | \$     | 3,607,469 | \$         | (420,166)         | 88.35%     |    | \$       | 6,527,046 | \$ | 14,429,875 \$  | 5 (7     | 7,902,829) |      | 45.23%     | \$ | 6,124,031  |                  |
| Expenditures by Program               |          |                |        |           |            |                   |            |    |          |           |    |                |          |            |      |            |    |            |                  |
| Instructional Services                |          | 1,532,140      |        | 1,639,343 |            | 107,203           | 93.46%     |    |          | 2,945,556 |    | 6,557,370      | 3        | ,611,814   |      | 44.92%     |    | 2,723,552  | (3)              |
| Pupil Services                        |          | 87,270         |        | 90,803    |            | 3,533             | 96.11%     |    |          | 168,685   |    | 363,212        |          | 194,527    |      | 46.44%     |    | 123,116    | (4)              |
| Instr. Staff Support                  |          | 190,747        |        | 158,570   |            | (32,177)          | 120.29%    |    |          | 323,670   |    | 634,278        |          | 310,608    |      | 51.03%     |    | 147,944    | (4)              |
| General Administration                |          | 173,428        |        | 157,067   |            | (16,361)          | 110.42%    |    |          | 311,138   |    | 628,266        |          | 317,128    |      | 49.52%     |    | 434,905    | (5)              |
| School Administration                 |          | 248,474        |        | 256,435   |            | 7,961             | 96.90%     |    |          | 514,894   |    | 1,025,739      |          | 510,845    |      | 50.20%     |    | 579,216    |                  |
| Business Services                     |          | 62,913         |        | 75,563    |            | 12,650            | 83.26%     |    |          | 183,284   |    | 302,252        |          | 118,968    |      | 60.64%     |    | 205,536    | (6)              |
| Maintenance, Operations & Transp      |          | 1,165,818      |        | 1,261,617 |            | 95,799            | 92.41%     |    |          | 2,106,757 |    | 5,046,469      | 2        | ,939,712   |      | 41.75%     |    | 1,895,626  | (6)              |
| Central Services                      |          | 144,137        |        | 165,767   |            | 21,630            | 86.95%     |    |          | 385,800   |    | 663,068        |          | 277,268    |      | 58.18%     |    | 199,894    | (6)              |
| <b>Total Expenditures</b>             | \$       | 3,604,927      | \$     | 3,805,165 | \$         | 200,238           | 94.74%     |    | \$       | 6,939,784 | \$ | 15,220,654 \$  | 5 8      | 3,280,870  |      | 45.59%     | \$ | 6,309,789  |                  |
| Other Financian Hear                  |          |                |        |           |            |                   |            |    |          |           |    |                |          |            |      |            |    |            |                  |
| Other Financing Uses Transfers In/Out |          | 60,965         |        | 0         |            | 0                 | N/A        |    |          | 60,965    |    | 0              |          | 0          |      | N/A        |    | 0          |                  |
| Total Other Financing Uses            | \$       | 60,965         | ¢      |           | \$         |                   | N/A<br>N/A | ╽┠ | \$       | 60,965    | Ċ  | - \$           | :        | (60,965)   |      | N/A        | Ś  |            |                  |
| Total Other Financing Oses            |          | 00,303         | Ų      |           | Ų          |                   | N/A        |    | Y        | 00,303    | ų  | - <del>-</del> | ,        | (00,303)   |      | IN/A       |    |            |                  |
| Income (Loss)                         | \$       | (356,659)      | \$     | (197,696) | \$         | (219,928)         |            |    | \$       | (351,773) | \$ | (790,779) \$   | 5        | 439,006    | \$   | 0          |    | (185,759)  | (7)              |
| Audited/Estimated Fund Balance,       | <u> </u> |                |        |           |            |                   |            | '  |          |           |    |                |          |            |      |            |    |            |                  |
| Beginning of Year                     |          |                |        |           |            |                   |            |    |          | 2,765,794 |    | 3,280,000      |          |            |      |            |    | 3,185,446  |                  |
| Fund Balance, End of Period           | Cash     | in Bank        |        |           | 6          | 5/30/23           | 12/31/23   | ιL | \$       | 2,414,021 | \$ | 2,489,221 \$   | <u> </u> | 439,006    |      |            | \$ | 2,999,687  |                  |
|                                       | Casl     | h in Bank - Ch | neckir | ng        |            | 241,941           | (187,182)  |    |          |           |    |                |          | ·          |      |            |    |            |                  |

#### Footnotes:

(1) Local Revenues for QTD & YTD are low due to correction of LP#38 revenue for enrollment decline.

Total Cash in Bank

Integrity Money Market

FNB Certificate of Deposit #1

- (2) State Revenues for YTD are low due to LP38 funding corrections, these were caused by the decrease w/enrollment reconciliation.
- (3) Instructional/Pupil Svcs program expenditures are below budget for QTD and YTD.

ColoTrust

- $(4) \ \ \text{Inst Staff program expenses are high } \ \text{for the quarter and greater than the target YTD}.$
- (5) General Admin program expenditures are high for the quarter but below budget YTD.
- (6) Business & Central Services expenses are high for YTD due to Payroll conversion costs but MTD is below budget; Maint & Ops programs are low for QTD & YTD.

214,566

651,894

2,512,475

\$3,620,876

247,854

4,036,613

\$4,097,285

(7) QTD total expenditures are low at 94.7% of budget and YTD total expenditures are below budget at 45.6% of budget (target = 50%).