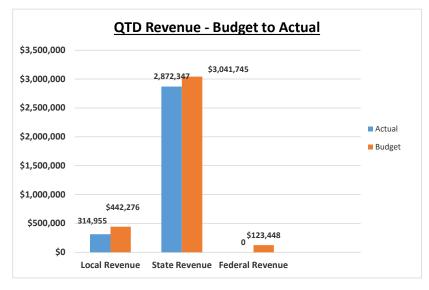

Note: These financial statements are not audited, reviewed or compiled in accordance with the rules and regulations of the Colorado State Board of Accountancy, and should not be relied on as such.

|                                       | FY 23-24 |                |        |           |            |                   |            | l  | FY 23-24 |           |    |                |          |            |      |            |    | FY 22-23   |                  |
|---------------------------------------|----------|----------------|--------|-----------|------------|-------------------|------------|----|----------|-----------|----|----------------|----------|------------|------|------------|----|------------|------------------|
|                                       |          |                |        | SECOND Q  | <b>UAR</b> | TER               |            |    |          |           |    | YEAR-TO-D      | ATE      |            |      |            | 21 | nd Quarter | <b>Footnotes</b> |
|                                       | 2nd      | QUARTER        | 1/4    | x Annual  |            |                   | %          | ı  |          | YTD       |    | Annual         |          |            | Per  | rcentage   |    | YTD        |                  |
|                                       |          | Actual         | В      | udget (1) | V          | Variance Variance | Used       | ΙL |          | Actual    |    | Budget         | Var      | iance      | Recv | vd or Used |    | Actual     |                  |
| Revenues                              |          |                |        |           |            |                   |            |    |          |           |    |                |          |            |      |            |    |            |                  |
| Local Revenue                         |          | 314,955        |        | 442,276   |            | (127,321)         | 71.21%     |    |          | 782,350   |    | 1,769,105      |          | (986,755)  |      | 44.22%     |    | 636,850    | (1)              |
| State Revenue                         |          | 2,872,347      |        | 3,041,745 |            | (169,398)         | 94.43%     |    |          | 5,744,696 |    | 12,166,979     | (6       | 5,422,283) |      | 47.22%     |    | 5,487,181  | (2)              |
| Federal Revenue                       |          | 0              |        | 123,448   |            | (123,448)         | 0.00%      |    |          | 0         |    | 493,791        | •        | (493,791)  |      | 0.00%      |    | 0          | ( )              |
| Total Revenues                        | \$       | 3,187,303      | \$     | 3,607,469 | \$         | (420,166)         | 88.35%     |    | \$       | 6,527,046 | \$ | 14,429,875 \$  | 5 (7     | 7,902,829) |      | 45.23%     | \$ | 6,124,031  |                  |
| Expenditures by Program               |          |                |        |           |            |                   |            |    |          |           |    |                |          |            |      |            |    |            |                  |
| Instructional Services                |          | 1,532,140      |        | 1,639,343 |            | 107,203           | 93.46%     |    |          | 2,945,556 |    | 6,557,370      | 3        | ,611,814   |      | 44.92%     |    | 2,723,552  | (3)              |
| Pupil Services                        |          | 87,270         |        | 90,803    |            | 3,533             | 96.11%     |    |          | 168,685   |    | 363,212        |          | 194,527    |      | 46.44%     |    | 123,116    | (4)              |
| Instr. Staff Support                  |          | 190,747        |        | 158,570   |            | (32,177)          | 120.29%    |    |          | 323,670   |    | 634,278        |          | 310,608    |      | 51.03%     |    | 147,944    | (4)              |
| General Administration                |          | 173,428        |        | 157,067   |            | (16,361)          | 110.42%    |    |          | 311,138   |    | 628,266        |          | 317,128    |      | 49.52%     |    | 434,905    | (5)              |
| School Administration                 |          | 248,474        |        | 256,435   |            | 7,961             | 96.90%     |    |          | 514,894   |    | 1,025,739      |          | 510,845    |      | 50.20%     |    | 579,216    |                  |
| Business Services                     |          | 62,913         |        | 75,563    |            | 12,650            | 83.26%     |    |          | 183,284   |    | 302,252        |          | 118,968    |      | 60.64%     |    | 205,536    | (6)              |
| Maintenance, Operations & Transp      |          | 1,165,818      |        | 1,261,617 |            | 95,799            | 92.41%     |    |          | 2,106,757 |    | 5,046,469      | 2        | ,939,712   |      | 41.75%     |    | 1,895,626  | (6)              |
| Central Services                      |          | 144,137        |        | 165,767   |            | 21,630            | 86.95%     |    |          | 385,800   |    | 663,068        |          | 277,268    |      | 58.18%     |    | 199,894    | (6)              |
| <b>Total Expenditures</b>             | \$       | 3,604,927      | \$     | 3,805,165 | \$         | 200,238           | 94.74%     |    | \$       | 6,939,784 | \$ | 15,220,654 \$  | 5 8      | 3,280,870  |      | 45.59%     | \$ | 6,309,789  |                  |
| Other Financian Hear                  |          |                |        |           |            |                   |            |    |          |           |    |                |          |            |      |            |    |            |                  |
| Other Financing Uses Transfers In/Out |          | 60,965         |        | 0         |            | 0                 | N/A        |    |          | 60,965    |    | 0              |          | 0          |      | N/A        |    | 0          |                  |
| Total Other Financing Uses            | \$       | 60,965         | ¢      |           | \$         |                   | N/A<br>N/A | ╽┠ | \$       | 60,965    | Ċ  | - \$           | :        | (60,965)   |      | N/A        | Ś  |            |                  |
| Total Other Financing Oses            |          | 00,303         | Ų      |           | Ų          |                   | N/A        |    | Y        | 00,303    | ų  | - <del>-</del> | ,        | (00,303)   |      | IN/A       |    |            |                  |
| Income (Loss)                         | \$       | (356,659)      | \$     | (197,696) | \$         | (219,928)         |            |    | \$       | (351,773) | \$ | (790,779) \$   | 5        | 439,006    | \$   | 0          |    | (185,759)  | (7)              |
| Audited/Estimated Fund Balance,       | <u> </u> |                |        |           |            |                   |            | '  |          |           |    |                |          |            |      |            |    |            |                  |
| Beginning of Year                     |          |                |        |           |            |                   |            |    |          | 2,765,794 |    | 3,280,000      |          |            |      |            |    | 3,185,446  |                  |
| Fund Balance, End of Period           | Cash     | in Bank        |        |           | 6          | 5/30/23           | 12/31/23   | ιL | \$       | 2,414,021 | \$ | 2,489,221 \$   | <u> </u> | 439,006    |      |            | \$ | 2,999,687  |                  |
|                                       | Casl     | h in Bank - Ch | neckir | ng        |            | 241,941           | (187,182)  |    |          |           |    |                |          | ·          |      |            |    |            |                  |