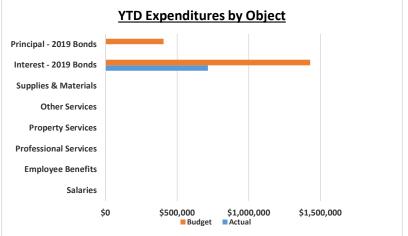

|    |           |    | FY 23     |     |           | FY 22-23      |    |            |                  |
|----|-----------|----|-----------|-----|-----------|---------------|----|------------|------------------|
|    |           |    | YEAR-TO   | -DA | TE        |               | 2  | nd Quarter | <b>Footnotes</b> |
|    | YTD       |    | Annual    |     |           | Percentage    |    | YTD        |                  |
|    | Actual    |    | Budget    |     | Variance  | Recvd or Used |    | Actual     |                  |
|    |           |    |           |     |           |               |    |            |                  |
|    | 37,055    |    | 0         |     | 37,055    | N/A           |    | 20,522     |                  |
|    | 916,750   |    | 1,850,000 |     | (933,250) | 49.55%        |    | 915,719    |                  |
| \$ | 953,805   | \$ | 1,850,000 | \$  | (896,195) | 51.56%        | \$ | 936,241    |                  |
|    |           |    |           |     |           |               |    |            |                  |
|    | 0         |    | 0         |     | 0         | N/A           |    | 0          |                  |
|    | 0         |    | 0         |     | 0         | N/A           |    | 0          |                  |
|    | 1,430     |    | 3,000     |     | 1,570     | 47.66%        |    | 0          |                  |
|    | 0         |    | 0         |     | 0         | N/A           |    | 0          |                  |
|    | 0         |    | 0         |     | 0         | N/A           |    | 0          |                  |
|    | 0         |    | 0         |     | 0         | N/A           |    | 0          |                  |
|    | 714,250   |    | 1,428,500 |     | 714,250   | 50.00%        |    | 725,719    | (1)              |
|    | 0         |    | 405,000   |     | 405,000   | 0.00%         |    | 0          |                  |
| \$ | 715,680   | \$ | 1,836,500 | \$  | 1,120,820 | 38.97%        | \$ | 725,719    |                  |
|    |           |    |           |     |           |               |    |            |                  |
|    | (60,965)  |    | 0         |     | 0         | N/A           |    | 0          |                  |
| \$ | (60,965)  | Ś  | -         | \$  | 60,965    | N/A           | \$ |            |                  |
| *  | (00,505)  | ~  |           | ~   | 00,505    | .,,,          | *  |            |                  |
| \$ | 177,161   | \$ | 13,500    | \$  | 285,591   | 1312.30%      | \$ | 210,522    |                  |
|    |           |    |           |     |           |               |    |            |                  |
|    | 1,132,396 |    | 1,200,000 |     |           |               |    | 1,180,688  |                  |
| \$ | 1,309,557 | \$ | 1,213,500 | \$  | 285,591   |               | \$ | 1,391,210  |                  |