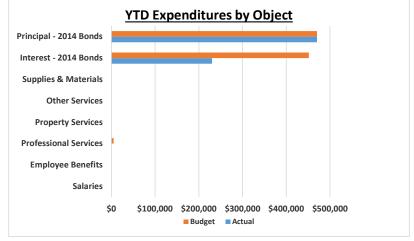

|    |           | FY 23-<br>YEAR-TO | ATE             |               | FY 22-23<br>nd Quarter | Footnotes |
|----|-----------|-------------------|-----------------|---------------|------------------------|-----------|
|    | YTD       | Annual            |                 | Percentage    | YTD                    |           |
|    | Actual    | Budget            | Variance        | Recvd or Used | Actual                 |           |
|    |           |                   |                 |               |                        |           |
| 1  | 35,573    | 0                 | 35,573          | N/A           | 12,435                 |           |
| 1  | 466,019   | 925,000           | (458,981)       | 50.38%        | 464,969                |           |
| \$ | 501,592   | \$<br>925,000     | \$<br>(423,408) | 54.23%        | \$<br>477,404          |           |
|    |           |                   |                 |               |                        |           |
| 1  | 0         | 0                 | 0               | N/A           | 0                      |           |
| 1  | 0         | 0                 | 0               | N/A           | 0                      |           |
| 1  | 0         | 5,000             | 5,000           | 0.00%         | 0                      |           |
| 1  | 0         | 0                 | 0               | N/A           | 0                      |           |
|    | 0         | 0                 | 0               | N/A           | 0                      |           |
| 1  | 0         | 0                 | 0               | N/A           | 0                      |           |
| 1  | 230,469   | 451,538           | 221,069         | 51.04%        | 239,469                | (1)       |
|    | 470,000   | 470,000           | 0               | 100.00%       | 0                      | (2)       |
| \$ | 700,469   | \$<br>926,538     | \$<br>226,069   | 75.60%        | \$<br>239,469          |           |
|    |           |                   |                 |               |                        |           |
|    | 0         | 0                 | 0               | N/A           | 0                      |           |
| \$ | -         | \$<br>-           | \$<br>-         | N/A           | \$                     |           |
| \$ | (198,877) | \$<br>(1,538)     | \$<br>(197,339) | 12930.88%     | \$<br>237,935          |           |
|    | 1,613,136 | 1,600,000         |                 |               | 1,561,374              |           |
| \$ | 1,414,259 | \$<br>1,598,462   | \$<br>(197,339) |               | \$<br>1,799,309        |           |