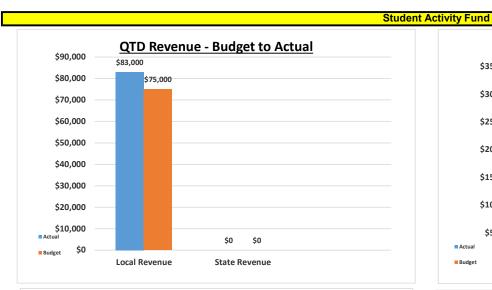

# Monument Academy Quarterly Financial Summary Student Activity Fund 12/31/2023

|                                                      |       |           | FY 23-2<br>SECOND QUA |          |         | FY 23-24<br>YEAR-TO-DATE |         |    |            |           |               |    | Quarter  | Footnotes |
|------------------------------------------------------|-------|-----------|-----------------------|----------|---------|--------------------------|---------|----|------------|-----------|---------------|----|----------|-----------|
|                                                      | 2nd ( | QUARTER   | 1/4 x Annual          |          | %       |                          | YTD     | Aı | nnual      |           | Percentage    | ,  | YTD      |           |
|                                                      |       | Actual    | Budget                | Variance | Used    |                          | Actual  | Βι | ıdget      | Variance  | Recvd or Used | Α  | Actual   |           |
| Revenues                                             |       |           |                       |          |         |                          |         |    |            |           |               |    |          |           |
| Local Revenue                                        |       | 83,000    | 75,000                | 8,000    | 110.67% |                          | 142,549 |    | 300,000    | (157,451) | 47.52%        |    | 77,847   |           |
| State Revenue                                        |       | 0         | 0                     | 0        | N/A     |                          | 0       |    | 0          | 0         | N/A           |    | 0        |           |
| <b>Total Revenues</b>                                | \$    | 83,000 \$ | 75,000 \$             | 8,000    | 110.67% | \$                       | 142,549 | \$ | 300,000 \$ | (157,451) | 47.52%        | \$ | 77,847   |           |
| Expenditures                                         |       |           |                       |          |         |                          |         |    |            |           |               |    |          |           |
| Salaries                                             |       | 0         | 0                     | 0        | N/A     |                          | 0       |    | 0          | 0         | N/A           |    | 0        |           |
| Employee Benefits                                    |       | 0         | 0                     | 0        | N/A     |                          | 0       |    | 0          | 0         | N/A           |    | 0        |           |
| Professional Services                                |       | 0         | 0                     | 0        | N/A     |                          | 0       |    | 0          | 0         | N/A           |    | 0        |           |
| Property Services                                    |       | 0         | 0                     | 0        | N/A     |                          | 0       |    | 0          | 0         | N/A           |    | 0        |           |
| Other Services                                       |       | 0         | 0                     | 0        | N/A     |                          | 0       |    | 0          | 0         | N/A           |    | 0        |           |
| Supplies & Materials                                 |       | 66,165    | 75,000                | 8,835    | 88.22%  |                          | 105,794 |    | 300,000    | 194,206   | 35.26%        |    | 98,594   | (1)       |
| Equipment                                            |       | 0         | 0                     | 0        | N/A     |                          | 0       |    | 0          | 0         | N/A           |    | 0        |           |
| Other Objects                                        |       | 0         | 0                     | 0        | N/A     |                          | 0       |    | 0          | 0         | N/A           |    | 0        |           |
| Total Expenditures                                   | \$    | 66,165 \$ | 75,000 \$             | 8,835    | 88.22%  | \$                       | 105,794 | \$ | 300,000 \$ | 194,206   | 35.26%        | \$ | 98,594   |           |
| Other Financing Uses                                 |       |           |                       |          |         |                          |         |    |            |           |               |    |          |           |
| Transfers Out                                        |       | 0         | 0                     | 0        | N/A     |                          |         |    |            | 0         | N/A           |    |          |           |
| Total Other Financing Uses                           | \$    | - \$      | - \$                  | -        | N/A     | \$                       | -       | \$ | - \$       | -         | N/A           | \$ | -        |           |
| Income (Loss)                                        | \$    | 16,835 \$ | - \$                  | 16,835   |         | \$                       | 36,755  | \$ | - \$       | 36,755    | N/A           | \$ | (20,747) |           |
| Audited/Estimated Fund Balance,<br>Beginning of Year |       | -         |                       |          |         |                          | 110,484 |    | 110,000    |           |               |    | 123,144  |           |
| Fund Balance, End of Period                          |       |           |                       |          |         | \$                       | 147,239 | \$ | 110,000 \$ | 36,755    |               | \$ | 102,397  |           |