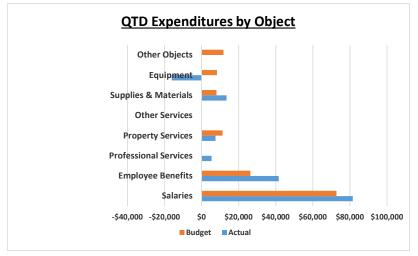

|                         |              | FY 23-                                     |          |         |    |              |                     |           | FY 22-23<br>QUARTER | Footnotes |           |           |
|-------------------------|--------------|--------------------------------------------|----------|---------|----|--------------|---------------------|-----------|---------------------|-----------|-----------|-----------|
|                         | 2nd QUARTER  | SECOND QUARTER  2nd OUARTER 1/4 x Annual % |          |         |    | YTD          | YEAR-TO-D<br>Annual | AIL       | Percentage YTD      |           |           | rootnotes |
|                         | Actual       | Budget                                     | Variance | Used    |    | Actual       | Budget              | Variance  | Recyd or Used       |           | Actual    |           |
| Expenditures by Object  |              |                                            |          |         |    |              |                     |           |                     |           |           |           |
| Salaries                | 1,524,848    | 1,495,631                                  | (29,217) | 101.95% |    | 2,897,450    | 5,982,524           | 3,085,074 | 48.43%              |           | 2,487,234 | (1)       |
| Employee Benefits       | 517,638      | 561,312                                    | 43,674   | 92.22%  |    | 1,038,738    | 2,245,247           | 1,206,509 | 46.26%              |           | 1,025,752 | (2)       |
| Professional Services   | 244,966      | 158,505                                    | (86,461) | 154.55% |    | 438,934      | 634,021             | 195,087   | 69.23%              |           | 288,616   | (3)       |
| Property Services       | 913,884      | 839,885                                    | (73,999) | 108.81% |    | 1,752,828    | 3,359,539           | 1,606,711 | 52.17%              |           | 1,621,096 |           |
| Other Services          | 162,050      | 173,720                                    | 11,670   | 93.28%  |    | 347,107      | 694,881             | 347,774   | 49.95%              |           | 402,724   | (4)       |
| Supplies & Materials    | 145,561      | 158,485                                    | 12,924   | 91.85%  |    | 360,239      | 633,941             | 273,702   | 56.83%              |           | 431,729   | (5)       |
| Capital Outlay          | 89,805       | 414,750                                    | 324,945  | 21.65%  |    | 92,839       | 1,659,000           | 1,566,161 | 5.60%               |           | 41,551    |           |
| Other Objects           | 6,174        | 2,875                                      | (3,299)  | 214.75% |    | 11,648       | 11,500              | (148)     | 101.29%             |           | 11,087    |           |
| Interschool Allocations | 0            | 0                                          | 0        |         |    | 0            | 0                   | (0)       |                     |           | 0         |           |
| Total Expenditures      | \$ 3,604,927 | \$ 3,805,163 \$                            | 200,236  | 94.74%  | \$ | 6,939,784 \$ | 15,220,653 \$       | 8,280,869 | 45.59%              | \$        | 6,309,789 | (6)       |

#### Footnotes:

- (1) Salaries expenditures are high for the quarter primarily due to stipend payments.
- (2) Employee Benefits expenditures are below budget at 92.2% of the quarterly budget and 46.2% of the YTD budget.
- (3) Purchased/Professional Services expenditures are high for the quarter and YTD due to overlapping bond costs.
- (4) Other Services are low for QTD but right on target for YTD.
- (5) Supplies and Materials expenditures are below budget for the quarter but high YTD due to start of school year expenditures.
- (6) Overall GF Expenditures are below budget at 94.7% for QTD and below budget YTD at 45.6%.