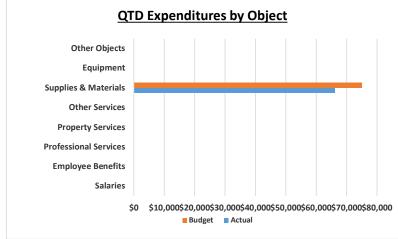

# Monument Academy Quarterly Financial Summary Student Activity Fund 12/31/2023

|                                                      |       |           | FY 23-2<br>SECOND QUA |          |         | FY 23-24<br>YEAR-TO-DATE |         |    |            |           |               |    | Quarter  | Footnotes |
|------------------------------------------------------|-------|-----------|-----------------------|----------|---------|--------------------------|---------|----|------------|-----------|---------------|----|----------|-----------|
|                                                      | 2nd ( | QUARTER   | 1/4 x Annual          |          | %       |                          | YTD     | Aı | nnual      |           | Percentage    | ,  | YTD      |           |
|                                                      |       | Actual    | Budget                | Variance | Used    |                          | Actual  | Βι | ıdget      | Variance  | Recvd or Used | Α  | Actual   |           |
| Revenues                                             |       |           |                       |          |         |                          |         |    |            |           |               |    |          |           |
| Local Revenue                                        |       | 83,000    | 75,000                | 8,000    | 110.67% |                          | 142,549 |    | 300,000    | (157,451) | 47.52%        |    | 77,847   |           |
| State Revenue                                        |       | 0         | 0                     | 0        | N/A     |                          | 0       |    | 0          | 0         | N/A           |    | 0        |           |
| <b>Total Revenues</b>                                | \$    | 83,000 \$ | 75,000 \$             | 8,000    | 110.67% | \$                       | 142,549 | \$ | 300,000 \$ | (157,451) | 47.52%        | \$ | 77,847   |           |
| Expenditures                                         |       |           |                       |          |         |                          |         |    |            |           |               |    |          |           |
| Salaries                                             |       | 0         | 0                     | 0        | N/A     |                          | 0       |    | 0          | 0         | N/A           |    | 0        |           |
| Employee Benefits                                    |       | 0         | 0                     | 0        | N/A     |                          | 0       |    | 0          | 0         | N/A           |    | 0        |           |
| Professional Services                                |       | 0         | 0                     | 0        | N/A     |                          | 0       |    | 0          | 0         | N/A           |    | 0        |           |
| Property Services                                    |       | 0         | 0                     | 0        | N/A     |                          | 0       |    | 0          | 0         | N/A           |    | 0        |           |
| Other Services                                       |       | 0         | 0                     | 0        | N/A     |                          | 0       |    | 0          | 0         | N/A           |    | 0        |           |
| Supplies & Materials                                 |       | 66,165    | 75,000                | 8,835    | 88.22%  |                          | 105,794 |    | 300,000    | 194,206   | 35.26%        |    | 98,594   | (1)       |
| Equipment                                            |       | 0         | 0                     | 0        | N/A     |                          | 0       |    | 0          | 0         | N/A           |    | 0        |           |
| Other Objects                                        |       | 0         | 0                     | 0        | N/A     |                          | 0       |    | 0          | 0         | N/A           |    | 0        |           |
| Total Expenditures                                   | \$    | 66,165 \$ | 75,000 \$             | 8,835    | 88.22%  | \$                       | 105,794 | \$ | 300,000 \$ | 194,206   | 35.26%        | \$ | 98,594   |           |
| Other Financing Uses                                 |       |           |                       |          |         |                          |         |    |            |           |               |    |          |           |
| Transfers Out                                        |       | 0         | 0                     | 0        | N/A     |                          |         |    |            | 0         | N/A           |    |          |           |
| Total Other Financing Uses                           | \$    | - \$      | - \$                  | -        | N/A     | \$                       | -       | \$ | - \$       | -         | N/A           | \$ | -        |           |
| Income (Loss)                                        | \$    | 16,835 \$ | - \$                  | 16,835   |         | \$                       | 36,755  | \$ | - \$       | 36,755    | N/A           | \$ | (20,747) |           |
| Audited/Estimated Fund Balance,<br>Beginning of Year |       | -         |                       |          |         |                          | 110,484 |    | 110,000    |           |               |    | 123,144  |           |
| Fund Balance, End of Period                          |       |           |                       |          |         | \$                       | 147,239 | \$ | 110,000 \$ | 36,755    |               | \$ | 102,397  |           |