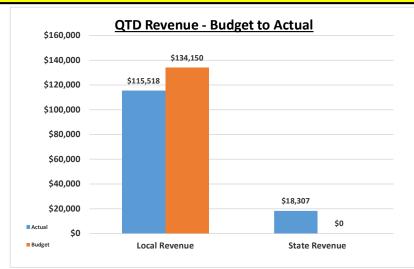

### Monument Academy Quarterly Financial Summary PreSchool Fund

12/31/2023

|                                                      |     |          |       | FY 23-2<br>SECOND QU |          |          |                  |             | EY 22-23<br>d Quarter | Footnotes     |               |     |
|------------------------------------------------------|-----|----------|-------|----------------------|----------|----------|------------------|-------------|-----------------------|---------------|---------------|-----|
|                                                      | 2nd | QUARTER  | 1/4 x | x Annual             |          | %        | YTD              | Annual      |                       | Percentage    | YTD           |     |
|                                                      |     | Actual   |       | Budget               | Variance | Used     | Actual           | Budget      | Variance              | Recvd or Used | Actual        |     |
| Revenues                                             |     |          |       |                      |          |          |                  |             |                       |               |               |     |
| Local Revenue                                        |     | 115,518  |       | 134,150              | (18,632) | 86.11%   | 257,622          | 536,600     | (278,978)             | 48.01%        | 290,731       |     |
| State Revenue                                        |     | 18,307   |       | 0                    | 18,307   | N/A      | 52,516           | 0           | 52,516                | N/A           | 0             |     |
| Total Revenues                                       | \$  | 133,825  | \$    | 134,150 \$           | (325)    | 99.76%   | \$<br>310,137    | \$ 536,600  | \$ (226,463)          | 57.80%        | \$<br>290,731 |     |
| Expenditures                                         |     |          |       |                      |          |          |                  |             |                       |               |               |     |
| Salaries                                             |     | 81,555   |       | 72,763               | (8,792)  | 112.08%  | 137,986          | 291,050     | 153,064               | 47.41%        | 90,913        | (1) |
| Employee Benefits                                    |     | 41,630   |       | 26,297               | (15,333) | 158.31%  | 58,464           | 105,186     | 46,722                | 55.58%        | 24,215        |     |
| Professional Services                                |     | 5,307    |       | 0                    | (5,307)  | N/A      | 5,307            | 0           | (5,307)               | N/A           | 0             |     |
| Property Services                                    |     | 7,500    |       | 11,250               | 3,750    | 66.67%   | 15,000           | 45,000      | 30,000                | 33.33%        | 15,000        |     |
| Other Services                                       |     | 0        |       | 0                    | 0        | N/A      | 0                |             | 0                     | N/A           | 6,706         |     |
| Supplies & Materials                                 |     | 13,421   |       | 8,000                | (5,421)  | 167.76%  | 20,394           | 32,000      | 11,606                | 63.73%        | 0             |     |
| Equipment                                            |     | (16,234) |       | 8,250                | 24,484   | -196.78% | 15,304           | 33,000      | 17,696                | 46.38%        | 0             |     |
| Other Objects                                        |     | 0        |       | 11,813               | 11,813   | 0.00%    | 0                | 47,250      | 47,250                | 0.00%         | 0             |     |
| Total Expenditures                                   | \$  | 133,179  | \$    | 138,373 \$           | 5,194    | 96.25%   | \$<br>252,455    | \$ 553,486  | \$ 301,031            | 45.61%        | \$<br>136,834 |     |
| Other Financing Uses                                 |     |          |       |                      |          |          |                  |             |                       |               |               |     |
| Transfers Out                                        |     | 0        |       | 0                    | 0        | N/A      | 0                | 0           | 0                     | N/A           | 0             |     |
| Total Other Financing Uses                           | \$  | -        | \$    | - \$                 | -        | N/A      | \$<br>- \$       | \$ -        | \$ -                  | N/A           | \$<br>-       |     |
| Income (Loss)                                        | \$  | 646      | \$    | (4,223) \$           | 4,869    |          | \$<br>57,682     | \$ (16,886) | \$ 74,568             | -341.60%      | \$<br>153,897 |     |
| Audited/Estimated Fund Balance,<br>Beginning of Year |     |          |       |                      |          |          | 99,146           | 100,000     |                       |               | 76,600        |     |
| Fund Balance, End of Period                          |     |          |       |                      |          |          | \$<br>156,828 \$ | \$ 83,114   | \$ 74,568             | :             | \$<br>230,497 |     |