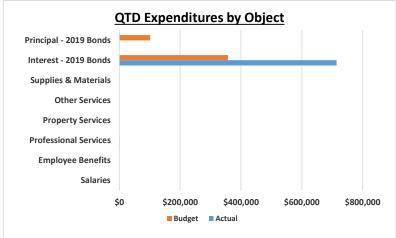

### **Monument Academy** Quarterly Financial Summary Foundation Fund

12/31/2023

|                                     | FY 23-24<br>SECOND OUARTER |           |    |              |     |           |         |  |
|-------------------------------------|----------------------------|-----------|----|--------------|-----|-----------|---------|--|
|                                     | 2nd                        | QUARTER   |    | 1/4 x Annual | QU. | III DI    | %       |  |
|                                     |                            | Actual    |    | Budget       |     | Variance  | Used    |  |
| Revenues                            |                            |           |    |              |     |           |         |  |
| Interest Income                     |                            | 20,612    |    | 0            |     | 20,612    | N/A     |  |
| Lease Income Intercept - 2019 Bonds |                            | 458,375   |    | 462,500      |     | (4,125)   | 99.11%  |  |
| <b>Total Revenues</b>               | \$                         | 478,987   | \$ | 462,500      | \$  | 16,487    | 103.56% |  |
| Expenditures                        |                            |           |    |              |     |           |         |  |
| Salaries                            |                            | 0         |    | 0            |     | 0         | N/A     |  |
| Employee Benefits                   |                            | 0         |    | 0            |     | 0         | N/A     |  |
| Professional Services               |                            | 990       |    | 750          |     | (240)     | 132.01% |  |
| Property Services                   |                            | 0         |    | 0            |     | 0         | N/A     |  |
| Other Services                      |                            | 0         |    | 0            |     | 0         | N/A     |  |
| Supplies & Materials                |                            | 0         |    | 0            |     | 0         | N/A     |  |
| Interest - 2019 Bonds               |                            | 714,250   |    | 357,125      |     | (357,125) | 200.00% |  |
| Principal - 2019 Bonds              |                            | 0         |    | 101,250      |     | 101,250   | 0.00%   |  |
| Total Expenditures                  | \$                         | 715,240   | \$ | 459,125      | \$  | (256,115) | 155.78% |  |
| Other Financing Uses                |                            |           |    |              |     |           |         |  |
| Transfers Out                       |                            | 0         |    | 0            |     | 0         | N/A     |  |
| <b>Total Other Financing Uses</b>   | \$                         | -         | \$ | -            | \$  | -         | N/A     |  |
| Income (Loss)                       | \$                         | (236,253) | \$ | 3,375        | \$  | (239,628) |         |  |
| Audited/Estimated Fund Balance,     | _                          |           |    |              |     |           |         |  |