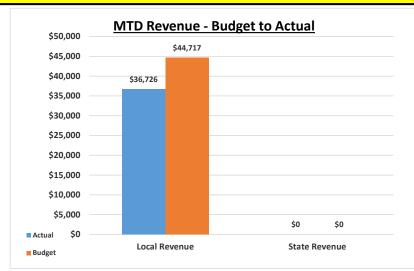

### Monument Academy Quarterly Financial Summary

PreSchool Fund 3/31/2024

|                                                      |           | FY 23-24                |             | Target      |    | V       | FY 23-24         |           | Target                      | F44              |
|------------------------------------------------------|-----------|-------------------------|-------------|-------------|----|---------|------------------|-----------|-----------------------------|------------------|
|                                                      | MTD       | 3/31/2024               |             | 100.0%<br>% | -  | YTD     | EAR-TO-DATE      |           | 75.0%                       | <b>Footnotes</b> |
|                                                      |           | 1/12 x Annual<br>Budget | Variance    | Used        |    | Actual  | Annual<br>Budget | Variance  | Percentage<br>Recvd or Used |                  |
|                                                      | Actual    | Duagei                  | v at failce | Used        | -  | Actual  | Budget           | variance  | Recyd of Osed               |                  |
| Revenues                                             |           |                         |             |             |    |         |                  |           |                             |                  |
| Local Revenue                                        | 36,726    | 44,717                  | (7,991)     | 82.13%      |    | 367,669 | 536,600          | (168,931) | 68.52%                      |                  |
| State Revenue                                        | 0         | 0                       | 0           | N/A         |    | 52,516  | 0                | 52,516    | N/A                         |                  |
| Total Revenues                                       | \$ 36,726 | \$ 44,717 \$            | (7,991)     | 82.13%      | \$ | 420,185 | \$ 536,600 \$    | (116,415) | 78.31%                      |                  |
| Expenditures                                         |           |                         |             |             |    |         |                  |           |                             |                  |
| <u>Instruction</u>                                   |           |                         |             |             |    |         |                  |           |                             |                  |
| Salaries                                             | 14,699    | 16,479                  | 1,780       | 89.20%      |    | 138,388 | 197,750          | 59,362    | 69.98%                      | (1)              |
| Employee Benefits                                    | 4,109     | 6,382                   | 2,273       | 64.38%      |    | 59,362  | 76,587           | 17,225    | 77.51%                      |                  |
| Professional Services                                | 0         | 0                       | 0           | N/A         |    | 0       | 0                | 0         | N/A                         |                  |
| Property Services                                    | 3,750     | 3,750                   | 0           | 100.00%     |    | 28,750  | 45,000           | 16,250    | 63.89%                      |                  |
| Other Services                                       | 0         | 0                       | 0           | N/A         |    | 0       | 0                | 0         | N/A                         |                  |
| Supplies & Materials                                 | 7         | 2,667                   | 2,660       | 0.27%       |    | 23,257  | 32,000           | 8,743     | 72.68%                      | (2)              |
| Equipment                                            | 1,273     | 2,750                   | 1,478       | 46.27%      |    | 17,849  | 33,000           | 15,151    | 54.09%                      |                  |
| Total Instruction                                    | 23,837    | 32,028                  | 8,191       | 74.43%      |    | 267,605 | 384,337          | 116,732   | 69.63%                      |                  |
| School Adminsitration                                |           |                         |             |             |    |         |                  |           |                             |                  |
| Salaries                                             | 6,510     | 7,775                   | 1,265       | 83.73%      |    | 55,997  | 93,300           | 37,303    | 60.02%                      |                  |
| Employee Benefits                                    | 1,612     | 2,383                   | 771         | 67.63%      |    | 13,933  | 28,599           | 14,666    | 48.72%                      |                  |
| Professional Services                                | 0         | 0                       | 0           | N/A         |    | 5,307   | 0                | (5,307)   | N/A                         |                  |
| Supplies & Materials                                 | 0         | 0                       | 0           | N/A         |    | 0       | 0                | 0         | N/A                         |                  |
| Equipment                                            | 0         | 0                       | 0           | N/A         |    | 0       | 0                | 0         | N/A                         |                  |
| Indirect Costs                                       | 3,938     | 0                       | (3,938)     | N/A         |    | 35,438  | 0                | (35,438)  | N/A                         |                  |
| <b>Total School Administration</b>                   | 12,059    | 10,158                  | (1,901)     | 118.72%     | -  | 110,674 | 121,899          | 11,225    | 90.79%                      |                  |
| Support Services                                     |           |                         |             |             |    |         |                  |           |                             |                  |
| Salaries                                             | 788       | 0                       | (788)       | N/A         |    | 10,010  | 0                | (10,010)  | N/A                         |                  |
| Employee Benefits                                    | 261       | 0                       | (261)       | N/A         |    | 3,427   | 0                | (3,427)   | N/A                         |                  |
| Professional Services                                | 0         | 3,938                   | 3,938       | 0.00%       |    | 0       | 47,250           | 47,250    | 0.00%                       |                  |
| Total Support Services                               | 1,049     | 3,938                   | 2,889       | 26.64%      |    | 13,437  | 47,250           | 33,813    | 28.44%                      |                  |
| Total Expenditures                                   | \$ 36,946 | \$ 46,124 \$            | 9,178       | 80.10%      | \$ | 391,717 | \$ 553,486 \$    | 161,769   | 70.77%                      | (3)              |
| Income (Loss)                                        | \$ (220)  | \$ (1,407) \$           | 1,187       |             | \$ | 28,468  | \$ (16,886) \$   | 45,354    |                             |                  |
| Audited/Estimated Fund Balance,<br>Beginning of Year |           |                         |             |             |    | 99,146  | 75,000           |           |                             |                  |
| Fund Balance, End of Period                          |           |                         |             |             | \$ | 127,614 | \$ 58,114 \$     | 45,354    |                             |                  |