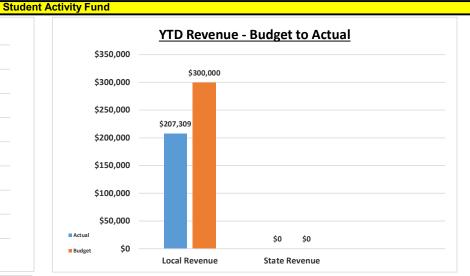

# Monument Academy Quarterly Financial Summary Student Activity Fund 3/31/2024

|                                   |              |    | FY 23-24<br>3/31/2024 |                | Target 100.0% |
|-----------------------------------|--------------|----|-----------------------|----------------|---------------|
|                                   | MTD          | 1  | 1/12 x Annual         |                | %             |
|                                   | Actual       |    | Budget                | Variance       | Used          |
| Revenues                          |              |    |                       |                |               |
| Local Revenue                     | 31,128       |    | 75,000                | (43,872)       | 41.50%        |
| State Revenue                     | 0            |    | 0                     | 0              | N/A           |
| <b>Total Revenues</b>             | \$<br>31,128 | \$ | 75,000                | \$<br>(43,872) | 41.50%        |
| Expenditures                      |              |    |                       |                |               |
| Salaries                          | 0            |    | 0                     | 0              | N/A           |
| Employee Benefits                 | 0            |    | 0                     | 0              | N/A           |
| Professional Services             | 0            |    | 0                     | 0              | N/A           |
| Property Services                 | 0            |    | 0                     | 0              | N/A           |
| Other Services                    | 0            |    | 0                     | 0              | N/A           |
| Supplies & Materials              | 11,878       |    | 75,000                | 63,122         | 15.84%        |
| Equipment                         | 0            |    | 0                     | 0              | N/A           |
| Other Objects                     | 0            |    | 0                     | 0              | N/A           |
| Total Expenditures                | \$<br>11,878 | \$ | 75,000                | \$<br>63,122   | 15.84%        |
| Other Financing Uses              |              |    |                       |                |               |
| Transfers Out                     | 0            |    | 0                     | 0              | N/A           |
| <b>Total Other Financing Uses</b> | \$<br>-      | \$ | -                     | \$<br>-        | N/A           |
| Income (Loss)                     | \$<br>19,250 | \$ | -                     | \$<br>19,250   |               |

|    |         |     | FY 23-24  |    |          | Target        |                  |
|----|---------|-----|-----------|----|----------|---------------|------------------|
|    | 1       | YEA | R-TO-DATE |    |          | 75.0%         | <b>Footnotes</b> |
|    | YTD     |     | Annual    |    |          | Percentage    |                  |
|    | Actual  |     | Budget    |    | Variance | Recvd or Used |                  |
|    |         |     |           |    |          |               |                  |
|    | 207,309 |     | 300,000   |    | (92,691) | 69.10%        |                  |
|    | 0       |     | 0         |    | 0        | N/A           |                  |
| \$ | 207,309 | \$  | 300,000   | \$ | (92,691) | 69.10%        |                  |
|    | _       |     | _         |    | _        |               |                  |
|    | 0       |     | 0         |    | 0        | N/A           |                  |
|    | 0       |     | 0         |    | 0        | N/A           |                  |
|    | 0       |     | 0         |    | 0        | N/A           |                  |
|    | 0       |     | 0         |    | 0        | N/A           |                  |
|    | 0       |     | 200,000   |    | 0        | N/A           | (1)              |
|    | 146,533 |     | 300,000   |    | 153,467  | 48.84%        | (1)              |
|    | 0       |     | 0         |    | 0        | N/A           |                  |
| \$ | 146,533 | \$  | 300,000   | \$ | 153,467  | N/A<br>48.84% |                  |
| ۶  | 140,555 | Ş   | 300,000   | Ş  | 155,407  | 40.0470       |                  |
|    |         |     |           |    | 0        | N/A           |                  |
| \$ | -       | \$  | -         | \$ | -        | N/A           |                  |
| \$ | 60,776  | \$  | -         | \$ | 60,776   | N/A           |                  |
|    | 110.404 |     | 110.000   |    |          |               |                  |
|    | 110,484 |     | 110,000   |    |          |               |                  |
| \$ | 171,260 | \$  | 110,000   | \$ | 60,776   |               |                  |