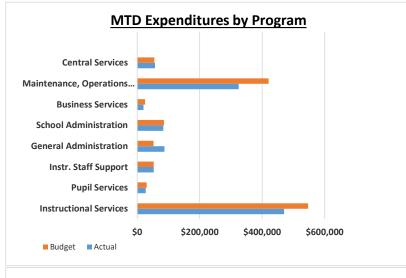

|                                 |    |           |    | FY 23-24<br>3/31/2024 |               | Target<br>100.0% |
|---------------------------------|----|-----------|----|-----------------------|---------------|------------------|
|                                 | Г  | MTD       | 1. | /12 x Annual          |               | %                |
|                                 |    | Actual    |    | Budget (1)            | Variance      | Used             |
| Revenues                        |    |           |    |                       |               |                  |
| Local Revenue                   | ı  | 302,021   |    | 147,425               | 154,596       | 204.86%          |
| State Revenue                   | ı  | 964,551   |    | 997,248               | (32,697)      | 96.72%           |
| Federal Revenue                 | ı  | 0         |    | 57,816                | (57,816)      | 0.00%            |
| Total Revenues                  | \$ | 1,266,572 | \$ | 1,202,489             | \$<br>64,083  | 105.33%          |
| Expenditures by Program         |    |           |    |                       |               |                  |
| Instructional Services          | ı  | 470,340   |    | 546,450               | 76,110        | 86.07%           |
| Pupil Services                  | ı  | 27,649    |    | 30,268                | 2,619         | 91.35%           |
| Instr. Staff Support            | ı  | 53,042    |    | 52,857                | (185)         | 100.35%          |
| General Administration          | ı  | 87,355    |    | 52,356                | (34,999)      | 166.85%          |
| School Administration           | ı  | 83,672    |    | 85,478                | 1,806         | 97.89%           |
| Business Services               | ı  | 20,062    |    | 25,188                | 5,126         | 79.65%           |
| Maintenance, Operations & Trans | ı  | 324,486   |    | 420,539               | 96,053        | 77.16%           |
| Central Services                |    | 57,164    |    | 55,256                | (1,908)       | 103.45%          |
| <b>Total Expenditures</b>       | \$ | 1,123,771 | \$ | 1,268,392             | \$<br>144,621 | 88.60%           |
| Other Financing Uses            |    |           |    |                       |               |                  |
| Transfers In/Out                | ı  | 0         |    | 0                     | 0             | N/A              |
| Total Other Financing Uses      | \$ | -         | \$ | -                     | \$<br>-       | N/A              |
| Income (Loss)                   | \$ | 142,801   | \$ | (65,903)              | \$<br>208,704 |                  |
| Audited/Estimated Fund Balance, |    |           |    |                       |               |                  |

#### **Footnotes:**

- (1) Local Revenues are above budget MTD due to a 2021/22 IRS payroll tax refund and MLO revenues. Revenues YTD are still below budget pending MLO and MA Gala revenues.
- (2) State Revenues for MTD are slightly below budget at 96.72% as the State SPED funds were received from LP38 in March, YTD are now more in line at 74.24%.
- (3) Instructional program expenditures are below budget for both MTD at 86.1% and YTD at 66.4%.
- (4) Pupil Services program expenses are low for the month and for YTD. Instr Staff Svcs are on target for MTD but slightly above budget for YTD.
- (5) General Admin program expenditures are above budget MTD due to audit and legal fees and slightly above budget YTD at 80%.
- (6) Bsns Svcss expenses are low for MTD at 79.7% but slightly high YTD at 76%; Maint & Ops are low for MTD and YTD. Central Svcs program are high for MTD and slightly over for YTD.
- (7) MTD total expenditures are below budget at 88.6% of budget and YTD total expenditures are below budget at 67.7% of budget (target = 75%).