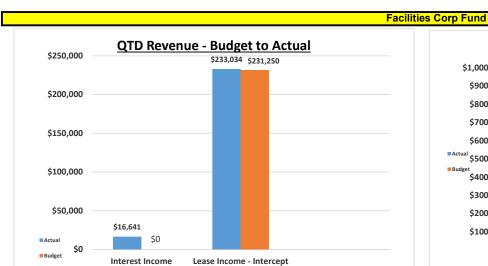

Quarterly Financial Summary Preschool Fund 3/31/2024

Monument Academy
Quarterly Financial Summary
Facilities Corp Fund (52)
3/31/2024

|                                   |    |        | FY 23-24<br>3/31/2024 |              | Target 100.0% |
|-----------------------------------|----|--------|-----------------------|--------------|---------------|
|                                   |    | MTD    | 1/12 x Annual         |              | %             |
|                                   |    | Actual | Budget                | Variance     | Used          |
| Revenues                          |    |        |                       |              |               |
| Interest Income                   |    | 5,446  | 0                     | 5,446        | N/A           |
| Lease Income - Intercept 2014     |    | 77,678 | 77,083                | 595 _        | 100.77%       |
| Total Revenues                    | \$ | 83,124 | \$<br>77,083          | \$<br>6,041  | 107.84%       |
| Expenditures                      |    |        |                       |              |               |
| Salaries                          |    | 0      | 0                     | 0            | N/A           |
| Employee Benefits                 |    | 0      | 0                     | 0            | N/A           |
| Professional Services             |    | 0      | 417                   | 417          | 0.00%         |
| Property Services                 |    | 0      | 0                     | 0            | N/A           |
| Other Services                    |    | 0      | 0                     | 0            | N/A           |
| Supplies & Materials              |    | 0      | 0                     | 0            | N/A           |
| Interest - 2014 Bonds             |    | 0      | 37,628                | 37,628       | 0.00%         |
| Principal - 2014 Bonds            |    | 0      | 39,167                | 39,167       | 0.00%         |
| Total Expenditures                | \$ | -      | \$<br>77,212          | \$<br>77,212 | 0.00%         |
| Other Financing Uses              |    |        |                       |              |               |
| Transfers Out                     |    | 14,177 | 0                     | 0            | N/A           |
| <b>Total Other Financing Uses</b> | \$ | 14,177 | \$<br>-               | \$<br>-      | N/A           |
| Income (Loss)                     | \$ | 68,947 | \$<br>(129)           | \$<br>83,253 |               |
| Audited/Estimated Fund Balance,   | _  |        |                       |              |               |

| ,               | FY 23-24<br>R-TO-DATE |                 | Target 75.0%  |
|-----------------|-----------------------|-----------------|---------------|
| YTD             | Annual                |                 | Percentage    |
| Actual          | Budget                | Variance        | Recvd or Used |
|                 |                       |                 |               |
| 52,214          | 0                     | 52,214          | N/A           |
| 699,053         | 925,000               | (225,947)       | 75.57%        |
| \$<br>751,267   | \$<br>925,000         | \$<br>(173,733) | 81.22%        |
| 0               | 0                     | 0               | N/A           |
| 0               | 0                     | 0               | N/A           |
| 0               | 5,000                 | 5,000           | 0.00%         |
| 0               | 0                     | 0               | N/A           |
| 0               | 0                     | 0               | N/A           |
| 0               | 0                     | 0               | N/A           |
| 230,469         | 451,538               | 221,069         | 51.04%        |
| 470,000         | 470,000               | 0               | 100.00%       |
| \$<br>700,469   | \$<br>926,538         | \$<br>226,069   | 75.60%        |
| 0               | 0                     | 0               | N/A           |
| \$<br>-         | \$<br>-               | \$<br>-         | N/A           |
| \$<br>50,798    | \$<br>(1,538)         | \$<br>52,336    |               |
| 1,613,136       | 1,600,000             |                 |               |
| \$<br>1,663,934 | \$<br>1,598,462       | \$<br>52,336    |               |