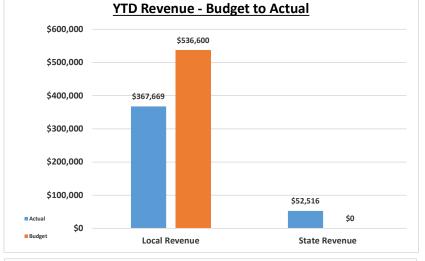

### Monument Academy Quarterly Financial Summary

PreSchool Fund 3/31/2024

|                                                      |           | FY 23-24                |             | Target      |    | V       | FY 23-24         |           | Target                      | F44              |
|------------------------------------------------------|-----------|-------------------------|-------------|-------------|----|---------|------------------|-----------|-----------------------------|------------------|
|                                                      | MTD       | 3/31/2024               |             | 100.0%<br>% | -  | YTD     | EAR-TO-DATE      |           | 75.0%                       | <b>Footnotes</b> |
|                                                      |           | 1/12 x Annual<br>Budget | Variance    | Used        |    | Actual  | Annual<br>Budget | Variance  | Percentage<br>Recvd or Used |                  |
|                                                      | Actual    | Duagei                  | v at failce | Used        | -  | Actual  | Budget           | variance  | Recyd of Osed               |                  |
| Revenues                                             |           |                         |             |             |    |         |                  |           |                             |                  |
| Local Revenue                                        | 36,726    | 44,717                  | (7,991)     | 82.13%      |    | 367,669 | 536,600          | (168,931) | 68.52%                      |                  |
| State Revenue                                        | 0         | 0                       | 0           | N/A         |    | 52,516  | 0                | 52,516    | N/A                         |                  |
| Total Revenues                                       | \$ 36,726 | \$ 44,717 \$            | (7,991)     | 82.13%      | \$ | 420,185 | \$ 536,600 \$    | (116,415) | 78.31%                      |                  |
| Expenditures                                         |           |                         |             |             |    |         |                  |           |                             |                  |
| <u>Instruction</u>                                   |           |                         |             |             |    |         |                  |           |                             |                  |
| Salaries                                             | 14,699    | 16,479                  | 1,780       | 89.20%      |    | 138,388 | 197,750          | 59,362    | 69.98%                      | (1)              |
| Employee Benefits                                    | 4,109     | 6,382                   | 2,273       | 64.38%      |    | 59,362  | 76,587           | 17,225    | 77.51%                      |                  |
| Professional Services                                | 0         | 0                       | 0           | N/A         |    | 0       | 0                | 0         | N/A                         |                  |
| Property Services                                    | 3,750     | 3,750                   | 0           | 100.00%     |    | 28,750  | 45,000           | 16,250    | 63.89%                      |                  |
| Other Services                                       | 0         | 0                       | 0           | N/A         |    | 0       | 0                | 0         | N/A                         |                  |
| Supplies & Materials                                 | 7         | 2,667                   | 2,660       | 0.27%       |    | 23,257  | 32,000           | 8,743     | 72.68%                      | (2)              |
| Equipment                                            | 1,273     | 2,750                   | 1,478       | 46.27%      |    | 17,849  | 33,000           | 15,151    | 54.09%                      |                  |
| Total Instruction                                    | 23,837    | 32,028                  | 8,191       | 74.43%      |    | 267,605 | 384,337          | 116,732   | 69.63%                      |                  |
| School Adminsitration                                |           |                         |             |             |    |         |                  |           |                             |                  |
| Salaries                                             | 6,510     | 7,775                   | 1,265       | 83.73%      |    | 55,997  | 93,300           | 37,303    | 60.02%                      |                  |
| Employee Benefits                                    | 1,612     | 2,383                   | 771         | 67.63%      |    | 13,933  | 28,599           | 14,666    | 48.72%                      |                  |
| Professional Services                                | 0         | 0                       | 0           | N/A         |    | 5,307   | 0                | (5,307)   | N/A                         |                  |
| Supplies & Materials                                 | 0         | 0                       | 0           | N/A         |    | 0       | 0                | 0         | N/A                         |                  |
| Equipment                                            | 0         | 0                       | 0           | N/A         |    | 0       | 0                | 0         | N/A                         |                  |
| Indirect Costs                                       | 3,938     | 0                       | (3,938)     | N/A         |    | 35,438  | 0                | (35,438)  | N/A                         |                  |
| <b>Total School Administration</b>                   | 12,059    | 10,158                  | (1,901)     | 118.72%     | -  | 110,674 | 121,899          | 11,225    | 90.79%                      |                  |
| Support Services                                     |           |                         |             |             |    |         |                  |           |                             |                  |
| Salaries                                             | 788       | 0                       | (788)       | N/A         |    | 10,010  | 0                | (10,010)  | N/A                         |                  |
| Employee Benefits                                    | 261       | 0                       | (261)       | N/A         |    | 3,427   | 0                | (3,427)   | N/A                         |                  |
| Professional Services                                | 0         | 3,938                   | 3,938       | 0.00%       |    | 0       | 47,250           | 47,250    | 0.00%                       |                  |
| Total Support Services                               | 1,049     | 3,938                   | 2,889       | 26.64%      |    | 13,437  | 47,250           | 33,813    | 28.44%                      |                  |
| Total Expenditures                                   | \$ 36,946 | \$ 46,124 \$            | 9,178       | 80.10%      | \$ | 391,717 | \$ 553,486 \$    | 161,769   | 70.77%                      | (3)              |
| Income (Loss)                                        | \$ (220)  | \$ (1,407) \$           | 1,187       |             | \$ | 28,468  | \$ (16,886) \$   | 45,354    |                             |                  |
| Audited/Estimated Fund Balance,<br>Beginning of Year |           |                         |             |             |    | 99,146  | 75,000           |           |                             |                  |
| Fund Balance, End of Period                          |           |                         |             |             | \$ | 127,614 | \$ 58,114 \$     | 45,354    |                             |                  |