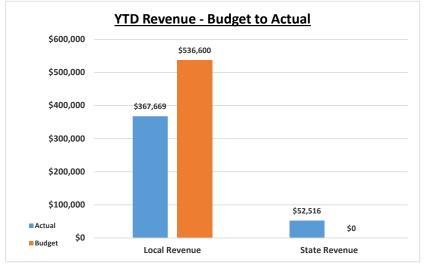

### Monument Academy Quarterly Financial Summary

PreSchool Fund 3/31/2024

|                                                      |           | FY 23-24                |             | Target      |    | V       | FY 23-24         |           | Target                      | F44              |
|------------------------------------------------------|-----------|-------------------------|-------------|-------------|----|---------|------------------|-----------|-----------------------------|------------------|
|                                                      | MTD       | 3/31/2024               |             | 100.0%<br>% | -  | YTD     | EAR-TO-DATE      |           | 75.0%                       | <b>Footnotes</b> |
|                                                      |           | 1/12 x Annual<br>Budget | Variance    | Used        |    | Actual  | Annual<br>Budget | Variance  | Percentage<br>Recvd or Used |                  |
|                                                      | Actual    | Duagei                  | v at failce | Used        | -  | Actual  | Budget           | variance  | Recyd of Osed               |                  |
| Revenues                                             |           |                         |             |             |    |         |                  |           |                             |                  |
| Local Revenue                                        | 36,726    | 44,717                  | (7,991)     | 82.13%      |    | 367,669 | 536,600          | (168,931) | 68.52%                      |                  |
| State Revenue                                        | 0         | 0                       | 0           | N/A         |    | 52,516  | 0                | 52,516    | N/A                         |                  |
| Total Revenues                                       | \$ 36,726 | \$ 44,717 \$            | (7,991)     | 82.13%      | \$ | 420,185 | \$ 536,600 \$    | (116,415) | 78.31%                      |                  |
| Expenditures                                         |           |                         |             |             |    |         |                  |           |                             |                  |
| <u>Instruction</u>                                   |           |                         |             |             |    |         |                  |           |                             |                  |
| Salaries                                             | 14,699    | 16,479                  | 1,780       | 89.20%      |    | 138,388 | 197,750          | 59,362    | 69.98%                      | (1)              |
| Employee Benefits                                    | 4,109     | 6,382                   | 2,273       | 64.38%      |    | 59,362  | 76,587           | 17,225    | 77.51%                      |                  |
| Professional Services                                | 0         | 0                       | 0           | N/A         |    | 0       | 0                | 0         | N/A                         |                  |
| Property Services                                    | 3,750     | 3,750                   | 0           | 100.00%     |    | 28,750  | 45,000           | 16,250    | 63.89%                      |                  |
| Other Services                                       | 0         | 0                       | 0           | N/A         |    | 0       | 0                | 0         | N/A                         |                  |
| Supplies & Materials                                 | 7         | 2,667                   | 2,660       | 0.27%       |    | 23,257  | 32,000           | 8,743     | 72.68%                      | (2)              |
| Equipment                                            | 1,273     | 2,750                   | 1,478       | 46.27%      |    | 17,849  | 33,000           | 15,151    | 54.09%                      |                  |
| Total Instruction                                    | 23,837    | 32,028                  | 8,191       | 74.43%      |    | 267,605 | 384,337          | 116,732   | 69.63%                      |                  |
| School Adminsitration                                |           |                         |             |             |    |         |                  |           |                             |                  |
| Salaries                                             | 6,510     | 7,775                   | 1,265       | 83.73%      |    | 55,997  | 93,300           | 37,303    | 60.02%                      |                  |
| Employee Benefits                                    | 1,612     | 2,383                   | 771         | 67.63%      |    | 13,933  | 28,599           | 14,666    | 48.72%                      |                  |
| Professional Services                                | 0         | 0                       | 0           | N/A         |    | 5,307   | 0                | (5,307)   | N/A                         |                  |
| Supplies & Materials                                 | 0         | 0                       | 0           | N/A         |    | 0       | 0                | 0         | N/A                         |                  |
| Equipment                                            | 0         | 0                       | 0           | N/A         |    | 0       | 0                | 0         | N/A                         |                  |
| Indirect Costs                                       | 3,938     | 0                       | (3,938)     | N/A         |    | 35,438  | 0                | (35,438)  | N/A                         |                  |
| <b>Total School Administration</b>                   | 12,059    | 10,158                  | (1,901)     | 118.72%     | -  | 110,674 | 121,899          | 11,225    | 90.79%                      |                  |
| Support Services                                     |           |                         |             |             |    |         |                  |           |                             |                  |
| Salaries                                             | 788       | 0                       | (788)       | N/A         |    | 10,010  | 0                | (10,010)  | N/A                         |                  |
| Employee Benefits                                    | 261       | 0                       | (261)       | N/A         |    | 3,427   | 0                | (3,427)   | N/A                         |                  |
| Professional Services                                | 0         | 3,938                   | 3,938       | 0.00%       |    | 0       | 47,250           | 47,250    | 0.00%                       |                  |
| Total Support Services                               | 1,049     | 3,938                   | 2,889       | 26.64%      |    | 13,437  | 47,250           | 33,813    | 28.44%                      |                  |
| Total Expenditures                                   | \$ 36,946 | \$ 46,124 \$            | 9,178       | 80.10%      | \$ | 391,717 | \$ 553,486 \$    | 161,769   | 70.77%                      | (3)              |
| Income (Loss)                                        | \$ (220)  | \$ (1,407) \$           | 1,187       |             | \$ | 28,468  | \$ (16,886) \$   | 45,354    |                             |                  |
| Audited/Estimated Fund Balance,<br>Beginning of Year |           |                         |             |             |    | 99,146  | 75,000           |           |                             |                  |
| Fund Balance, End of Period                          |           |                         |             |             | \$ | 127,614 | \$ 58,114 \$     | 45,354    |                             |                  |