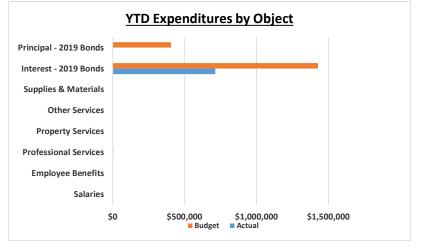

**Footnotes** 

(1) (2)

Quarterly Financial Summary Foundation Fund (53) 3/31/2024

|                                     |               | FY 23-24<br>3/31/2024 |               | Target 100.0% |
|-------------------------------------|---------------|-----------------------|---------------|---------------|
|                                     | MTD           | 1/12 x Annual         |               | %             |
|                                     | Actual        | Budget                | Variance      | Used          |
| Revenues                            |               |                       |               |               |
| Interest Income                     | 6,785         | 0                     | 6,785         | N/A           |
| Lease Income Intercept - 2019 Bonds | 152,792       | 154,167               | (1,375)       | 99.11%        |
| <b>Total Revenues</b>               | \$<br>159,577 | \$<br>154,167         | \$<br>5,410   | 103.51%       |
| Expenditures                        |               |                       |               |               |
| Salaries                            | 0             | 0                     | 0             | N/A           |
| Employee Benefits                   | 0             | 0                     | 0             | N/A           |
| Professional Services               | 314           | 250                   | (64)          | 125.50%       |
| Property Services                   | 0             | 0                     | 0             | N/A           |
| Other Services                      | 0             | 0                     | 0             | N/A           |
| Supplies & Materials                | 0             | 0                     | 0             | N/A           |
| Interest - 2019 Bonds               | 0             | 119,042               | 119,042       | 0.00%         |
| Principal - 2019 Bonds              | 0             | 33,750                | 33,750        | 0.00%         |
| Total Expenditures                  | \$<br>314     | \$<br>153,042         | \$<br>152,728 | 0.21%         |
| Other Financing Uses                |               |                       |               |               |
| Transfers Out                       | 0             | 0                     | 0             | N/A           |
| <b>Total Other Financing Uses</b>   | \$<br>-       | \$<br>-               | \$<br>-       | N/A           |
| Income (Loss)                       | \$<br>159,263 | \$<br>1,125           | \$<br>158,138 |               |
| Audited/Estimated Fund Balance,     |               |                       |               |               |

|    | 7         |    | FY 23-24<br>R-TO-DATE |    |           | Target<br>75.0% |
|----|-----------|----|-----------------------|----|-----------|-----------------|
|    | YTD       |    | Annual                |    |           | Percentage      |
|    | Actual    |    | Budget                |    | Variance  | Recvd or Used   |
|    |           |    |                       |    |           |                 |
|    | 56,972    |    | 0                     |    | 56,972    | N/A             |
|    | 1,375,125 |    | 1,850,000             |    | (474,875) | 74.33%          |
| \$ | 1,432,097 | \$ | 1,850,000             | \$ | (417,903) | 77.41%          |
|    |           |    |                       |    |           |                 |
|    | 0         |    | 0                     |    | 0         | N/A             |
|    | 0         |    | 0                     |    | 0         | N/A             |
|    | 2,270     |    | 3,000                 |    | 730       | 75.67%          |
|    | 0         |    | 0                     |    | 0         | N/A             |
|    | 0         |    | 0                     |    | 0         | N/A             |
|    | 0         |    | 0                     |    | 0         | N/A             |
|    | 714,250   |    | 1,428,500             |    | 714,250   | 50.00%          |
| L  | 0         |    | 405,000               |    | 405,000   | 0.00%           |
| \$ | 716,520   | \$ | 1,836,500             | \$ | 1,119,980 | 39.02%          |
|    | (         |    |                       |    |           |                 |
|    | (60,965)  | _  | 0                     | _  | 0         | N/A             |
| \$ | (60,965)  | \$ | -                     | \$ | 60,965    | N/A             |
| \$ | 654,612   | \$ | 13,500                | \$ | 763,042   |                 |
|    | 1,132,396 |    | 1,200,000             |    |           |                 |
| \$ | 1,787,008 | \$ | 1,213,500             | \$ | 763,042   |                 |