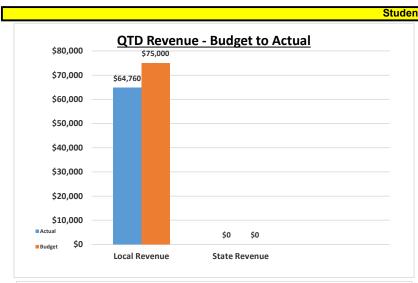

# Monument Academy Quarterly Financial Summary Student Activity Fund 3/31/2024

|                                   |              |    | FY 23-24<br>3/31/2024 |                | Target 100.0% |
|-----------------------------------|--------------|----|-----------------------|----------------|---------------|
|                                   | MTD          | 1  | 1/12 x Annual         |                | %             |
|                                   | Actual       |    | Budget                | Variance       | Used          |
| Revenues                          |              |    |                       |                |               |
| Local Revenue                     | 31,128       |    | 75,000                | (43,872)       | 41.50%        |
| State Revenue                     | 0            |    | 0                     | 0              | N/A           |
| <b>Total Revenues</b>             | \$<br>31,128 | \$ | 75,000                | \$<br>(43,872) | 41.50%        |
| Expenditures                      |              |    |                       |                |               |
| Salaries                          | 0            |    | 0                     | 0              | N/A           |
| Employee Benefits                 | 0            |    | 0                     | 0              | N/A           |
| Professional Services             | 0            |    | 0                     | 0              | N/A           |
| Property Services                 | 0            |    | 0                     | 0              | N/A           |
| Other Services                    | 0            |    | 0                     | 0              | N/A           |
| Supplies & Materials              | 11,878       |    | 75,000                | 63,122         | 15.84%        |
| Equipment                         | 0            |    | 0                     | 0              | N/A           |
| Other Objects                     | 0            |    | 0                     | 0              | N/A           |
| Total Expenditures                | \$<br>11,878 | \$ | 75,000                | \$<br>63,122   | 15.84%        |
| Other Financing Uses              |              |    |                       |                |               |
| Transfers Out                     | 0            |    | 0                     | 0              | N/A           |
| <b>Total Other Financing Uses</b> | \$<br>-      | \$ | -                     | \$<br>-        | N/A           |
| Income (Loss)                     | \$<br>19,250 | \$ | -                     | \$<br>19,250   |               |

|    |         |     | FY 23-24  |    |          | Target        |                  |
|----|---------|-----|-----------|----|----------|---------------|------------------|
|    | 1       | YEA | R-TO-DATE |    |          | 75.0%         | <b>Footnotes</b> |
|    | YTD     |     | Annual    |    |          | Percentage    |                  |
|    | Actual  |     | Budget    |    | Variance | Recvd or Used |                  |
|    |         |     |           |    |          |               |                  |
|    | 207,309 |     | 300,000   |    | (92,691) | 69.10%        |                  |
|    | 0       |     | 0         |    | 0        | N/A           |                  |
| \$ | 207,309 | \$  | 300,000   | \$ | (92,691) | 69.10%        |                  |
|    | _       |     | _         |    | _        |               |                  |
|    | 0       |     | 0         |    | 0        | N/A           |                  |
|    | 0       |     | 0         |    | 0        | N/A           |                  |
|    | 0       |     | 0         |    | 0        | N/A           |                  |
|    | 0       |     | 0         |    | 0        | N/A           |                  |
|    | 0       |     | 200,000   |    | 0        | N/A           | (1)              |
|    | 146,533 |     | 300,000   |    | 153,467  | 48.84%        | (1)              |
|    | 0       |     | 0         |    | 0        | N/A           |                  |
| \$ | 146,533 | \$  | 300,000   | \$ | 153,467  | N/A<br>48.84% |                  |
| ۶  | 140,555 | Ş   | 300,000   | Ş  | 155,407  | 40.0470       |                  |
|    |         |     |           |    | 0        | N/A           |                  |
| \$ | -       | \$  | -         | \$ | -        | N/A           |                  |
| \$ | 60,776  | \$  | -         | \$ | 60,776   | N/A           |                  |
|    | 110.404 |     | 110.000   |    |          |               |                  |
|    | 110,484 |     | 110,000   |    |          |               |                  |
| \$ | 171,260 | \$  | 110,000   | \$ | 60,776   |               |                  |