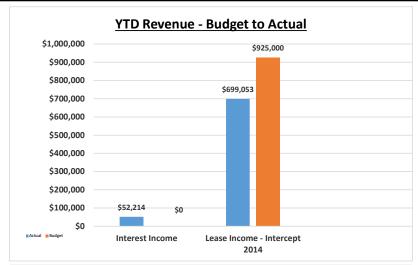

Quarterly Financial Summary Preschool Fund 3/31/2024

Monument Academy
Quarterly Financial Summary
Facilities Corp Fund (52)
3/31/2024

|                                   |    |        | FY 23-24<br>3/31/2024 |              | Target 100.0% |
|-----------------------------------|----|--------|-----------------------|--------------|---------------|
|                                   |    | MTD    | 1/12 x Annual         |              | %             |
|                                   |    | Actual | Budget                | Variance     | Used          |
| Revenues                          |    |        |                       |              |               |
| Interest Income                   |    | 5,446  | 0                     | 5,446        | N/A           |
| Lease Income - Intercept 2014     |    | 77,678 | 77,083                | 595 _        | 100.77%       |
| Total Revenues                    | \$ | 83,124 | \$<br>77,083          | \$<br>6,041  | 107.84%       |
| Expenditures                      |    |        |                       |              |               |
| Salaries                          |    | 0      | 0                     | 0            | N/A           |
| Employee Benefits                 |    | 0      | 0                     | 0            | N/A           |
| Professional Services             |    | 0      | 417                   | 417          | 0.00%         |
| Property Services                 |    | 0      | 0                     | 0            | N/A           |
| Other Services                    |    | 0      | 0                     | 0            | N/A           |
| Supplies & Materials              |    | 0      | 0                     | 0            | N/A           |
| Interest - 2014 Bonds             |    | 0      | 37,628                | 37,628       | 0.00%         |
| Principal - 2014 Bonds            |    | 0      | 39,167                | 39,167       | 0.00%         |
| Total Expenditures                | \$ | -      | \$<br>77,212          | \$<br>77,212 | 0.00%         |
| Other Financing Uses              |    |        |                       |              |               |
| Transfers Out                     |    | 14,177 | 0                     | 0            | N/A           |
| <b>Total Other Financing Uses</b> | \$ | 14,177 | \$<br>-               | \$<br>-      | N/A           |
| Income (Loss)                     | \$ | 68,947 | \$<br>(129)           | \$<br>83,253 |               |
| Audited/Estimated Fund Balance,   | _  |        |                       |              |               |

| ,               | FY 23-24<br>R-TO-DATE |                 | Target 75.0%  |
|-----------------|-----------------------|-----------------|---------------|
| YTD             | Annual                |                 | Percentage    |
| Actual          | Budget                | Variance        | Recvd or Used |
|                 |                       |                 |               |
| 52,214          | 0                     | 52,214          | N/A           |
| 699,053         | 925,000               | (225,947)       | 75.57%        |
| \$<br>751,267   | \$<br>925,000         | \$<br>(173,733) | 81.22%        |
| 0               | 0                     | 0               | N/A           |
| 0               | 0                     | 0               | N/A           |
| 0               | 5,000                 | 5,000           | 0.00%         |
| 0               | 0                     | 0               | N/A           |
| 0               | 0                     | 0               | N/A           |
| 0               | 0                     | 0               | N/A           |
| 230,469         | 451,538               | 221,069         | 51.04%        |
| 470,000         | 470,000               | 0               | 100.00%       |
| \$<br>700,469   | \$<br>926,538         | \$<br>226,069   | 75.60%        |
| 0               | 0                     | 0               | N/A           |
| \$<br>-         | \$<br>-               | \$<br>-         | N/A           |
| \$<br>50,798    | \$<br>(1,538)         | \$<br>52,336    |               |
| 1,613,136       | 1,600,000             |                 |               |
| \$<br>1,663,934 | \$<br>1,598,462       | \$<br>52,336    |               |