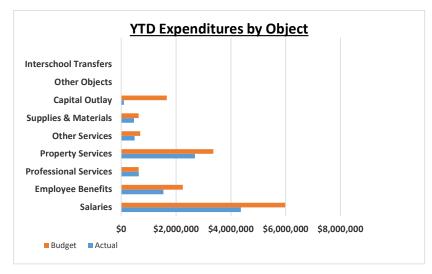

Quarterly Financial Summary General Fund 3/31/2024

|                        |              | FY 23-24<br>3/31/2024 |          | Target FY 23-24 YEAR-TO-DATE |    |               |               |           | Target<br>75.0% | Footnotes |
|------------------------|--------------|-----------------------|----------|------------------------------|----|---------------|---------------|-----------|-----------------|-----------|
|                        |              | 1/12 x Annual         |          | %                            |    | YTD           | Annual        |           | Percentage      |           |
|                        | Actual       | Budget                | Variance | Used                         |    | Actual        | Budget        | Variance  | Recvd or Used   |           |
| Expenditures by Object |              |                       |          |                              |    |               |               |           |                 |           |
| Salaries               | 497,635      | 498,545               | 910      | 99.82%                       |    | 4,365,083     | 5,982,524     | 1,617,441 | 72.96%          | (1)       |
| Employee Benefits      | 161,043      | 187,104               | 26,061   | 86.07%                       |    | 1,539,920     | 2,245,247     | 705,327   | 68.59%          | (2)       |
| Professional Services  | 108,259      | 52,835                | (55,424) | 204.90%                      |    | 643,689       | 634,021       | (9,668)   | 101.52%         | (3)       |
| Property Services      | 280,064      | 279,962               | (102)    | 100.04%                      |    | 2,693,376     | 3,359,539     | 666,163   | 80.17%          |           |
| Other Services         | 48,602       | 57,907                | 9,305    | 83.93%                       |    | 488,184       | 694,881       | 206,697   | 70.25%          | (4)       |
| Supplies & Materials   | 27,972       | 52,828                | 24,856   | 52.95%                       |    | 462,394       | 633,941       | 171,547   | 72.94%          | (5)       |
| Capital Outlay         | 196          | 138,250               | 138,054  | 0.14%                        |    | 94,096        | 1,659,000     | 1,564,904 | 5.67%           |           |
| Other Objects          | 0            | 958                   | 958      | 0.00%                        |    | 12,474        | 11,500        | (974)     | 108.47%         |           |
| Interschool Transfers  | 0            | 0                     | 0        | N/A                          |    | 0             | 0             | 0         | N/A             |           |
| Total Expenditures     | \$ 1,123,771 | \$ 1,268,389 \$       | 144,618  | 88.60%                       | \$ | 10,299,216 \$ | 15,220,653 \$ | 4,921,437 | 67.67%          | (6)       |

#### Footnotes:

- (1) Salaries expenditures are slightly below budget at 99.8 % . YTD is below budget at 72.9%.
- (2) Employee Benefits expenditures are below budget at 86% of the monthly budget and 68.6% of the YTD budget.
- (3) Purchased/Professional Services expenditures are high due to legal expenses and payroll transition costs. This is also impact by the HS/MS allocation with other Services.
- (4) Other Services are low for MTD 83.4% & YTD 70.7%.
- (5) Supplies and Materials expenditures are on target for this point in the school year.
- (6) Overall GF Expenditures are below budget at 88.6% for MTD and below budget YTD at 67.7%.