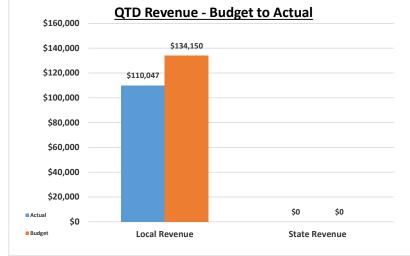

|                                 |    |           |    | FY 23-24<br>3/31/2024 |               | Target<br>100.0% |
|---------------------------------|----|-----------|----|-----------------------|---------------|------------------|
|                                 | Г  | MTD       | 1. | /12 x Annual          |               | %                |
|                                 |    | Actual    |    | Budget (1)            | Variance      | Used             |
| Revenues                        |    |           |    |                       |               |                  |
| Local Revenue                   | ı  | 302,021   |    | 147,425               | 154,596       | 204.86%          |
| State Revenue                   | ı  | 964,551   |    | 997,248               | (32,697)      | 96.72%           |
| Federal Revenue                 | ı  | 0         |    | 57,816                | (57,816)      | 0.00%            |
| Total Revenues                  | \$ | 1,266,572 | \$ | 1,202,489             | \$<br>64,083  | 105.33%          |
| Expenditures by Program         |    |           |    |                       |               |                  |
| Instructional Services          | ı  | 470,340   |    | 546,450               | 76,110        | 86.07%           |
| Pupil Services                  | ı  | 27,649    |    | 30,268                | 2,619         | 91.35%           |
| Instr. Staff Support            | ı  | 53,042    |    | 52,857                | (185)         | 100.35%          |
| General Administration          | ı  | 87,355    |    | 52,356                | (34,999)      | 166.85%          |
| School Administration           | ı  | 83,672    |    | 85,478                | 1,806         | 97.89%           |
| Business Services               | ı  | 20,062    |    | 25,188                | 5,126         | 79.65%           |
| Maintenance, Operations & Trans | ı  | 324,486   |    | 420,539               | 96,053        | 77.16%           |
| Central Services                |    | 57,164    |    | 55,256                | (1,908)       | 103.45%          |
| <b>Total Expenditures</b>       | \$ | 1,123,771 | \$ | 1,268,392             | \$<br>144,621 | 88.60%           |
| Other Financing Uses            |    |           |    |                       |               |                  |
| Transfers In/Out                | ı  | 0         |    | 0                     | 0             | N/A              |
| Total Other Financing Uses      | \$ | -         | \$ | -                     | \$<br>-       | N/A              |
| Income (Loss)                   | \$ | 142,801   | \$ | (65,903)              | \$<br>208,704 |                  |
| Audited/Estimated Fund Balance, |    |           |    |                       |               |                  |

#### **Footnotes:**

- (1) Local Revenues are above budget MTD due to a 2021/22 IRS payroll tax refund and MLO revenues. Revenues YTD are still below budget pending MLO and MA Gala revenues.
- (2) State Revenues for MTD are slightly below budget at 96.72% as the State SPED funds were received from LP38 in March, YTD are now more in line at 74.24%.
- (3) Instructional program expenditures are below budget for both MTD at 86.1% and YTD at 66.4%.
- (4) Pupil Services program expenses are low for the month and for YTD. Instr Staff Svcs are on target for MTD but slightly above budget for YTD.
- (5) General Admin program expenditures are above budget MTD due to audit and legal fees and slightly above budget YTD at 80%.
- (6) Bsns Svcss expenses are low for MTD at 79.7% but slightly high YTD at 76%; Maint & Ops are low for MTD and YTD. Central Svcs program are high for MTD and slightly over for YTD.
- (7) MTD total expenditures are below budget at 88.6% of budget and YTD total expenditures are below budget at 67.7% of budget (target = 75%).