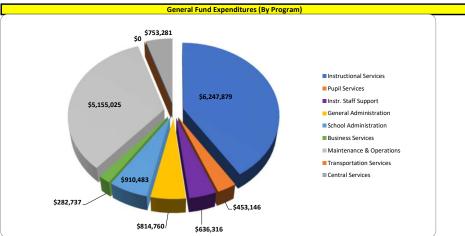

|                                 |    |           |    | FY 23-24<br>3/31/2024 |               | Target<br>100.0% |
|---------------------------------|----|-----------|----|-----------------------|---------------|------------------|
|                                 | Г  | MTD       | 1. | /12 x Annual          |               | %                |
|                                 |    | Actual    |    | Budget (1)            | Variance      | Used             |
| Revenues                        |    |           |    |                       |               |                  |
| Local Revenue                   | ı  | 302,021   |    | 147,425               | 154,596       | 204.86%          |
| State Revenue                   | ı  | 964,551   |    | 997,248               | (32,697)      | 96.72%           |
| Federal Revenue                 | ı  | 0         |    | 57,816                | (57,816)      | 0.00%            |
| Total Revenues                  | \$ | 1,266,572 | \$ | 1,202,489             | \$<br>64,083  | 105.33%          |
| Expenditures by Program         |    |           |    |                       |               |                  |
| Instructional Services          | ı  | 470,340   |    | 546,450               | 76,110        | 86.07%           |
| Pupil Services                  | ı  | 27,649    |    | 30,268                | 2,619         | 91.35%           |
| Instr. Staff Support            | ı  | 53,042    |    | 52,857                | (185)         | 100.35%          |
| General Administration          | ı  | 87,355    |    | 52,356                | (34,999)      | 166.85%          |
| School Administration           | ı  | 83,672    |    | 85,478                | 1,806         | 97.89%           |
| Business Services               | ı  | 20,062    |    | 25,188                | 5,126         | 79.65%           |
| Maintenance, Operations & Trans | ı  | 324,486   |    | 420,539               | 96,053        | 77.16%           |
| Central Services                |    | 57,164    |    | 55,256                | (1,908)       | 103.45%          |
| <b>Total Expenditures</b>       | \$ | 1,123,771 | \$ | 1,268,392             | \$<br>144,621 | 88.60%           |
| Other Financing Uses            |    |           |    |                       |               |                  |
| Transfers In/Out                | ı  | 0         |    | 0                     | 0             | N/A              |
| Total Other Financing Uses      | \$ | -         | \$ | -                     | \$<br>-       | N/A              |
| Income (Loss)                   | \$ | 142,801   | \$ | (65,903)              | \$<br>208,704 |                  |
| Audited/Estimated Fund Balance, |    |           |    |                       |               |                  |

#### **Footnotes:**

- (1) Local Revenues are above budget MTD due to a 2021/22 IRS payroll tax refund and MLO revenues. Revenues YTD are still below budget pending MLO and MA Gala revenues.
- (2) State Revenues for MTD are slightly below budget at 96.72% as the State SPED funds were received from LP38 in March, YTD are now more in line at 74.24%.
- (3) Instructional program expenditures are below budget for both MTD at 86.1% and YTD at 66.4%.
- (4) Pupil Services program expenses are low for the month and for YTD. Instr Staff Svcs are on target for MTD but slightly above budget for YTD.
- (5) General Admin program expenditures are above budget MTD due to audit and legal fees and slightly above budget YTD at 80%.
- (6) Bsns Svcss expenses are low for MTD at 79.7% but slightly high YTD at 76%; Maint & Ops are low for MTD and YTD. Central Svcs program are high for MTD and slightly over for YTD.
- (7) MTD total expenditures are below budget at 88.6% of budget and YTD total expenditures are below budget at 67.7% of budget (target = 75%).