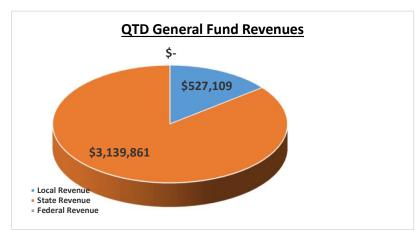

|                                 |    |           |    | FY 23-24<br>3/31/2024 |               | Target<br>100.0% |
|---------------------------------|----|-----------|----|-----------------------|---------------|------------------|
|                                 | Г  | MTD       | 1. | /12 x Annual          |               | %                |
|                                 |    | Actual    |    | Budget (1)            | Variance      | Used             |
| Revenues                        |    |           |    |                       |               |                  |
| Local Revenue                   | ı  | 302,021   |    | 147,425               | 154,596       | 204.86%          |
| State Revenue                   | ı  | 964,551   |    | 997,248               | (32,697)      | 96.72%           |
| Federal Revenue                 | ı  | 0         |    | 57,816                | (57,816)      | 0.00%            |
| Total Revenues                  | \$ | 1,266,572 | \$ | 1,202,489             | \$<br>64,083  | 105.33%          |
| Expenditures by Program         |    |           |    |                       |               |                  |
| Instructional Services          | ı  | 470,340   |    | 546,450               | 76,110        | 86.07%           |
| Pupil Services                  | ı  | 27,649    |    | 30,268                | 2,619         | 91.35%           |
| Instr. Staff Support            | ı  | 53,042    |    | 52,857                | (185)         | 100.35%          |
| General Administration          | ı  | 87,355    |    | 52,356                | (34,999)      | 166.85%          |
| School Administration           | ı  | 83,672    |    | 85,478                | 1,806         | 97.89%           |
| Business Services               | ı  | 20,062    |    | 25,188                | 5,126         | 79.65%           |
| Maintenance, Operations & Trans | ı  | 324,486   |    | 420,539               | 96,053        | 77.16%           |
| Central Services                |    | 57,164    |    | 55,256                | (1,908)       | 103.45%          |
| <b>Total Expenditures</b>       | \$ | 1,123,771 | \$ | 1,268,392             | \$<br>144,621 | 88.60%           |
| Other Financing Uses            |    |           |    |                       |               |                  |
| Transfers In/Out                | ı  | 0         |    | 0                     | 0             | N/A              |
| Total Other Financing Uses      | \$ | -         | \$ | -                     | \$<br>-       | N/A              |
| Income (Loss)                   | \$ | 142,801   | \$ | (65,903)              | \$<br>208,704 |                  |
| Audited/Estimated Fund Balance, |    |           |    |                       |               |                  |