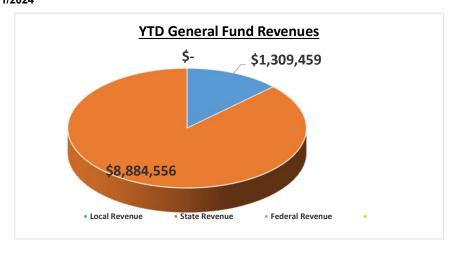

| 3                | YEA | R-TO-DATE  |                   | 75.0%         | Footnotes |
|------------------|-----|------------|-------------------|---------------|-----------|
| YTD              |     | Annual     |                   | Percentage    |           |
| Actual           |     | Budget     | Variance          | Recvd or Used |           |
|                  |     |            |                   |               |           |
| 1,309,459        |     | 1,769,105  | (459,646)         | 74.02%        | (1)       |
| 8,884,556        |     | 11,966,979 | (3,082,423)       | 74.24%        | (2)       |
| 0                |     | 693,791    | (693,791)         | 0.00%         |           |
| \$<br>10,194,016 | \$  | 14,429,875 | \$<br>(4,235,859) | 70.65%        |           |
|                  |     |            |                   |               |           |
| 4,351,513        |     | 6,557,371  | 2,205,858         | 66.36%        | (3)       |
| 251,825          |     | 363,212    | 111,387           | 69.33%        | (4)       |
| 484,276          |     | 634,278    | 150,002           | 76.35%        | (4)       |
| 503,376          |     | 628,266    | 124,890           | 80.12%        | (5)       |
| 765,336          |     | 1,025,739  | 260,403           | 74.61%        |           |
| 229,945          |     | 302,252    | 72,307            | 76.08%        | (6)       |
| 3,187,857        |     | 5,046,469  | 1,858,612         | 63.17%        | (6)       |
| 525,088          |     | 663,066    | 137,978           | 79.19%        | (6)       |
| \$<br>10,299,216 | \$  | 15,220,653 | \$<br>4,921,437   | 67.67%        |           |
|                  |     |            |                   |               |           |
| 60,965           |     | 0          | 0                 | N/A           |           |
| \$<br>60,965     | \$  | -          | \$<br>(60,965)    | N/A           |           |
| \$<br>(44,235)   | \$  | (790,778)  | \$<br>624,613     | 5.6%          | (7)       |
| 2,765,794        |     | 3,280,000  |                   |               |           |
| \$<br>2,721,559  | \$  | 2,489,222  | \$<br>624,613     |               |           |

#### **Footnotes:**

- (1) Local Revenues are above budget MTD due to a 2021/22 IRS payroll tax refund and MLO revenues. Revenues YTD are still below budget pending MLO and MA Gala revenues.
- (2) State Revenues for MTD are slightly below budget at 96.72% as the State SPED funds were received from LP38 in March, YTD are now more in line at 74.24%.
- (3) Instructional program expenditures are below budget for both MTD at 86.1% and YTD at 66.4%.
- (4) Pupil Services program expenses are low for the month and for YTD. Instr Staff Svcs are on target for MTD but slightly above budget for YTD.
- (5) General Admin program expenditures are above budget MTD due to audit and legal fees and slightly above budget YTD at 80%.
- (6) Bsns Svcss expenses are low for MTD at 79.7% but slightly high YTD at 76%; Maint & Ops are low for MTD and YTD. Central Svcs program are high for MTD and slightly over for YTD.
- (7) MTD total expenditures are below budget at 88.6% of budget and YTD total expenditures are below budget at 67.7% of budget (target = 75%).