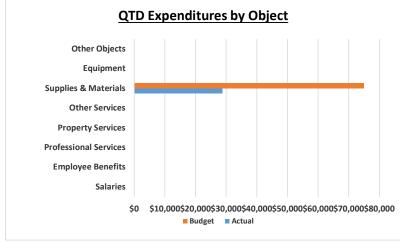

# Monument Academy Quarterly Financial Summary Student Activity Fund 3/31/2024

|                                   |              |    | FY 23-24<br>3/31/2024 |                | Target 100.0% |
|-----------------------------------|--------------|----|-----------------------|----------------|---------------|
|                                   | MTD          | 1  | 1/12 x Annual         |                | %             |
|                                   | Actual       |    | Budget                | Variance       | Used          |
| Revenues                          |              |    |                       |                |               |
| Local Revenue                     | 31,128       |    | 75,000                | (43,872)       | 41.50%        |
| State Revenue                     | 0            |    | 0                     | 0              | N/A           |
| <b>Total Revenues</b>             | \$<br>31,128 | \$ | 75,000                | \$<br>(43,872) | 41.50%        |
| Expenditures                      |              |    |                       |                |               |
| Salaries                          | 0            |    | 0                     | 0              | N/A           |
| Employee Benefits                 | 0            |    | 0                     | 0              | N/A           |
| Professional Services             | 0            |    | 0                     | 0              | N/A           |
| Property Services                 | 0            |    | 0                     | 0              | N/A           |
| Other Services                    | 0            |    | 0                     | 0              | N/A           |
| Supplies & Materials              | 11,878       |    | 75,000                | 63,122         | 15.84%        |
| Equipment                         | 0            |    | 0                     | 0              | N/A           |
| Other Objects                     | 0            |    | 0                     | 0              | N/A           |
| Total Expenditures                | \$<br>11,878 | \$ | 75,000                | \$<br>63,122   | 15.84%        |
| Other Financing Uses              |              |    |                       |                |               |
| Transfers Out                     | 0            |    | 0                     | 0              | N/A           |
| <b>Total Other Financing Uses</b> | \$<br>-      | \$ | -                     | \$<br>-        | N/A           |
| Income (Loss)                     | \$<br>19,250 | \$ | -                     | \$<br>19,250   |               |

|    |         |     | FY 23-24  |    |          | Target        |                  |
|----|---------|-----|-----------|----|----------|---------------|------------------|
|    | 1       | YEA | R-TO-DATE |    |          | 75.0%         | <b>Footnotes</b> |
|    | YTD     |     | Annual    |    |          | Percentage    |                  |
|    | Actual  |     | Budget    |    | Variance | Recvd or Used |                  |
|    |         |     |           |    |          |               |                  |
|    | 207,309 |     | 300,000   |    | (92,691) | 69.10%        |                  |
|    | 0       |     | 0         |    | 0        | N/A           |                  |
| \$ | 207,309 | \$  | 300,000   | \$ | (92,691) | 69.10%        |                  |
|    | _       |     | _         |    | _        |               |                  |
|    | 0       |     | 0         |    | 0        | N/A           |                  |
|    | 0       |     | 0         |    | 0        | N/A           |                  |
|    | 0       |     | 0         |    | 0        | N/A           |                  |
|    | 0       |     | 0         |    | 0        | N/A           |                  |
|    | 0       |     | 200,000   |    | 0        | N/A           | (1)              |
|    | 146,533 |     | 300,000   |    | 153,467  | 48.84%        | (1)              |
|    | 0       |     | 0         |    | 0        | N/A           |                  |
| \$ | 146,533 | \$  | 300,000   | \$ | 153,467  | N/A<br>48.84% |                  |
| ۶  | 140,555 | Ş   | 300,000   | Ş  | 155,407  | 40.0470       |                  |
|    |         |     |           |    | 0        | N/A           |                  |
| \$ | -       | \$  | -         | \$ | -        | N/A           |                  |
| \$ | 60,776  | \$  | -         | \$ | 60,776   | N/A           |                  |
|    | 110.404 |     | 110.000   |    |          |               |                  |
|    | 110,484 |     | 110,000   |    |          |               |                  |
| \$ | 171,260 | \$  | 110,000   | \$ | 60,776   |               |                  |

#### **Footnotes:**

(1) Expenditures are significantly below budget due the start of school year activities for clubs and fundraisers.

Audited/Estimated Fund Balance, Beginning of Year Fund Balance, End of Period