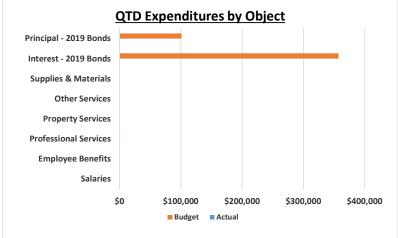

**Footnotes** 

(1) (2)

Quarterly Financial Summary Foundation Fund (53) 3/31/2024

|                                     |               | FY 23-24<br>3/31/2024 |               | Target 100.0% |
|-------------------------------------|---------------|-----------------------|---------------|---------------|
|                                     | MTD           | 1/12 x Annual         |               | %             |
|                                     | Actual        | Budget                | Variance      | Used          |
| Revenues                            |               |                       |               |               |
| Interest Income                     | 6,785         | 0                     | 6,785         | N/A           |
| Lease Income Intercept - 2019 Bonds | 152,792       | 154,167               | (1,375)       | 99.11%        |
| <b>Total Revenues</b>               | \$<br>159,577 | \$<br>154,167         | \$<br>5,410   | 103.51%       |
| Expenditures                        |               |                       |               |               |
| Salaries                            | 0             | 0                     | 0             | N/A           |
| Employee Benefits                   | 0             | 0                     | 0             | N/A           |
| Professional Services               | 314           | 250                   | (64)          | 125.50%       |
| Property Services                   | 0             | 0                     | 0             | N/A           |
| Other Services                      | 0             | 0                     | 0             | N/A           |
| Supplies & Materials                | 0             | 0                     | 0             | N/A           |
| Interest - 2019 Bonds               | 0             | 119,042               | 119,042       | 0.00%         |
| Principal - 2019 Bonds              | 0             | 33,750                | 33,750        | 0.00%         |
| Total Expenditures                  | \$<br>314     | \$<br>153,042         | \$<br>152,728 | 0.21%         |
| Other Financing Uses                |               |                       |               |               |
| Transfers Out                       | 0             | 0                     | 0             | N/A           |
| <b>Total Other Financing Uses</b>   | \$<br>-       | \$<br>-               | \$<br>-       | N/A           |
| Income (Loss)                       | \$<br>159,263 | \$<br>1,125           | \$<br>158,138 |               |
| Audited/Estimated Fund Balance,     |               |                       |               |               |

|    | 7         |    | FY 23-24<br>R-TO-DATE |    |           | Target<br>75.0% |
|----|-----------|----|-----------------------|----|-----------|-----------------|
|    | YTD       |    | Annual                |    |           | Percentage      |
|    | Actual    |    | Budget                |    | Variance  | Recvd or Used   |
|    |           |    |                       |    |           |                 |
|    | 56,972    |    | 0                     |    | 56,972    | N/A             |
|    | 1,375,125 |    | 1,850,000             |    | (474,875) | 74.33%          |
| \$ | 1,432,097 | \$ | 1,850,000             | \$ | (417,903) | 77.41%          |
|    |           |    |                       |    |           |                 |
|    | 0         |    | 0                     |    | 0         | N/A             |
|    | 0         |    | 0                     |    | 0         | N/A             |
|    | 2,270     |    | 3,000                 |    | 730       | 75.67%          |
|    | 0         |    | 0                     |    | 0         | N/A             |
|    | 0         |    | 0                     |    | 0         | N/A             |
|    | 0         |    | 0                     |    | 0         | N/A             |
|    | 714,250   |    | 1,428,500             |    | 714,250   | 50.00%          |
| L  | 0         |    | 405,000               |    | 405,000   | 0.00%           |
| \$ | 716,520   | \$ | 1,836,500             | \$ | 1,119,980 | 39.02%          |
|    | (         |    |                       |    |           |                 |
|    | (60,965)  | _  | 0                     | _  | 0         | N/A             |
| \$ | (60,965)  | \$ | -                     | \$ | 60,965    | N/A             |
| \$ | 654,612   | \$ | 13,500                | \$ | 763,042   |                 |
|    | 1,132,396 |    | 1,200,000             |    |           |                 |
| \$ | 1,787,008 | \$ | 1,213,500             | \$ | 763,042   |                 |