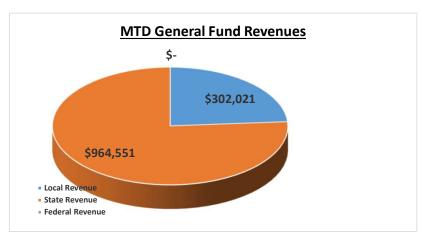

|                                 |    |           |    | FY 23-24<br>3/31/2024 |               | Target<br>100.0% |
|---------------------------------|----|-----------|----|-----------------------|---------------|------------------|
|                                 | Г  | MTD       | 1. | /12 x Annual          |               | %                |
|                                 |    | Actual    |    | Budget (1)            | Variance      | Used             |
| Revenues                        |    |           |    |                       |               |                  |
| Local Revenue                   | ı  | 302,021   |    | 147,425               | 154,596       | 204.86%          |
| State Revenue                   | ı  | 964,551   |    | 997,248               | (32,697)      | 96.72%           |
| Federal Revenue                 | ı  | 0         |    | 57,816                | (57,816)      | 0.00%            |
| Total Revenues                  | \$ | 1,266,572 | \$ | 1,202,489             | \$<br>64,083  | 105.33%          |
| Expenditures by Program         |    |           |    |                       |               |                  |
| Instructional Services          | ı  | 470,340   |    | 546,450               | 76,110        | 86.07%           |
| Pupil Services                  | ı  | 27,649    |    | 30,268                | 2,619         | 91.35%           |
| Instr. Staff Support            | ı  | 53,042    |    | 52,857                | (185)         | 100.35%          |
| General Administration          | ı  | 87,355    |    | 52,356                | (34,999)      | 166.85%          |
| School Administration           | ı  | 83,672    |    | 85,478                | 1,806         | 97.89%           |
| Business Services               | ı  | 20,062    |    | 25,188                | 5,126         | 79.65%           |
| Maintenance, Operations & Trans | ı  | 324,486   |    | 420,539               | 96,053        | 77.16%           |
| Central Services                |    | 57,164    |    | 55,256                | (1,908)       | 103.45%          |
| <b>Total Expenditures</b>       | \$ | 1,123,771 | \$ | 1,268,392             | \$<br>144,621 | 88.60%           |
| Other Financing Uses            |    |           |    |                       |               |                  |
| Transfers In/Out                | ı  | 0         |    | 0                     | 0             | N/A              |
| Total Other Financing Uses      | \$ | -         | \$ | -                     | \$<br>-       | N/A              |
| Income (Loss)                   | \$ | 142,801   | \$ | (65,903)              | \$<br>208,704 |                  |
| Audited/Estimated Fund Balance, |    |           |    |                       |               |                  |

#### **Footnotes:**

- (1) Local Revenues are above budget MTD due to a 2021/22 IRS payroll tax refund and MLO revenues. Revenues YTD are still below budget pending MLO and MA Gala revenues.
- (2) State Revenues for MTD are slightly below budget at 96.72% as the State SPED funds were received from LP38 in March, YTD are now more in line at 74.24%.
- (3) Instructional program expenditures are below budget for both MTD at 86.1% and YTD at 66.4%.
- (4) Pupil Services program expenses are low for the month and for YTD. Instr Staff Svcs are on target for MTD but slightly above budget for YTD.
- (5) General Admin program expenditures are above budget MTD due to audit and legal fees and slightly above budget YTD at 80%.
- (6) Bsns Svcss expenses are low for MTD at 79.7% but slightly high YTD at 76%; Maint & Ops are low for MTD and YTD. Central Svcs program are high for MTD and slightly over for YTD.
- (7) MTD total expenditures are below budget at 88.6% of budget and YTD total expenditures are below budget at 67.7% of budget (target = 75%).