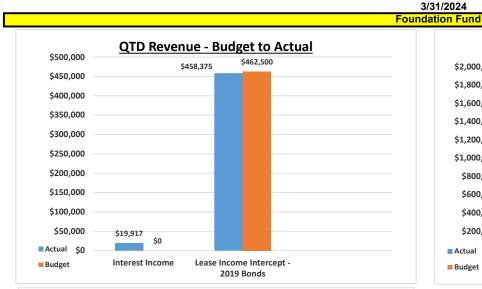

**Footnotes** 

(1) (2)

Quarterly Financial Summary Foundation Fund (53) 3/31/2024

|                                     |               | FY 23-24<br>3/31/2024 |               | Target 100.0% |
|-------------------------------------|---------------|-----------------------|---------------|---------------|
|                                     | MTD           | 1/12 x Annual         |               | %             |
|                                     | Actual        | Budget                | Variance      | Used          |
| Revenues                            |               |                       |               |               |
| Interest Income                     | 6,785         | 0                     | 6,785         | N/A           |
| Lease Income Intercept - 2019 Bonds | 152,792       | 154,167               | (1,375)       | 99.11%        |
| <b>Total Revenues</b>               | \$<br>159,577 | \$<br>154,167         | \$<br>5,410   | 103.51%       |
| Expenditures                        |               |                       |               |               |
| Salaries                            | 0             | 0                     | 0             | N/A           |
| Employee Benefits                   | 0             | 0                     | 0             | N/A           |
| Professional Services               | 314           | 250                   | (64)          | 125.50%       |
| Property Services                   | 0             | 0                     | 0             | N/A           |
| Other Services                      | 0             | 0                     | 0             | N/A           |
| Supplies & Materials                | 0             | 0                     | 0             | N/A           |
| Interest - 2019 Bonds               | 0             | 119,042               | 119,042       | 0.00%         |
| Principal - 2019 Bonds              | 0             | 33,750                | 33,750        | 0.00%         |
| Total Expenditures                  | \$<br>314     | \$<br>153,042         | \$<br>152,728 | 0.21%         |
| Other Financing Uses                |               |                       |               |               |
| Transfers Out                       | 0             | 0                     | 0             | N/A           |
| <b>Total Other Financing Uses</b>   | \$<br>-       | \$<br>-               | \$<br>-       | N/A           |
| Income (Loss)                       | \$<br>159,263 | \$<br>1,125           | \$<br>158,138 |               |
| Audited/Estimated Fund Balance,     |               |                       |               |               |

|    | 7         |    | FY 23-24<br>R-TO-DATE |    |           | Target<br>75.0% |
|----|-----------|----|-----------------------|----|-----------|-----------------|
|    | YTD       |    | Annual                |    |           | Percentage      |
|    | Actual    |    | Budget                |    | Variance  | Recvd or Used   |
|    |           |    |                       |    |           |                 |
|    | 56,972    |    | 0                     |    | 56,972    | N/A             |
|    | 1,375,125 |    | 1,850,000             |    | (474,875) | 74.33%          |
| \$ | 1,432,097 | \$ | 1,850,000             | \$ | (417,903) | 77.41%          |
|    |           |    |                       |    |           |                 |
|    | 0         |    | 0                     |    | 0         | N/A             |
|    | 0         |    | 0                     |    | 0         | N/A             |
|    | 2,270     |    | 3,000                 |    | 730       | 75.67%          |
|    | 0         |    | 0                     |    | 0         | N/A             |
|    | 0         |    | 0                     |    | 0         | N/A             |
|    | 0         |    | 0                     |    | 0         | N/A             |
|    | 714,250   |    | 1,428,500             |    | 714,250   | 50.00%          |
| L  | 0         |    | 405,000               |    | 405,000   | 0.00%           |
| \$ | 716,520   | \$ | 1,836,500             | \$ | 1,119,980 | 39.02%          |
|    | (         |    |                       |    |           |                 |
|    | (60,965)  | _  | 0                     | _  | 0         | N/A             |
| \$ | (60,965)  | \$ | -                     | \$ | 60,965    | N/A             |
| \$ | 654,612   | \$ | 13,500                | \$ | 763,042   |                 |
|    | 1,132,396 |    | 1,200,000             |    |           |                 |
| \$ | 1,787,008 | \$ | 1,213,500             | \$ | 763,042   |                 |