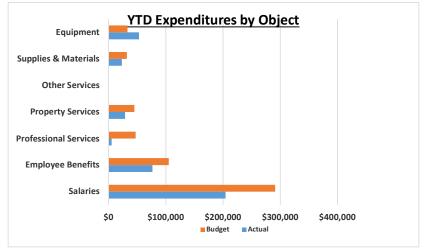

### Monument Academy Quarterly Financial Summary

PreSchool Fund 3/31/2024

|                                                      |           | FY 23-24                |             | Target      |    | V       | FY 23-24         |           | Target                      | F44              |
|------------------------------------------------------|-----------|-------------------------|-------------|-------------|----|---------|------------------|-----------|-----------------------------|------------------|
|                                                      | MTD       | 3/31/2024               |             | 100.0%<br>% | -  | YTD     | EAR-TO-DATE      |           | 75.0%                       | <b>Footnotes</b> |
|                                                      |           | 1/12 x Annual<br>Budget | Variance    | Used        |    | Actual  | Annual<br>Budget | Variance  | Percentage<br>Recvd or Used |                  |
|                                                      | Actual    | Duagei                  | v at failce | Used        | -  | Actual  | Budget           | variance  | Recyd of Osed               |                  |
| Revenues                                             |           |                         |             |             |    |         |                  |           |                             |                  |
| Local Revenue                                        | 36,726    | 44,717                  | (7,991)     | 82.13%      |    | 367,669 | 536,600          | (168,931) | 68.52%                      |                  |
| State Revenue                                        | 0         | 0                       | 0           | N/A         |    | 52,516  | 0                | 52,516    | N/A                         |                  |
| Total Revenues                                       | \$ 36,726 | \$ 44,717 \$            | (7,991)     | 82.13%      | \$ | 420,185 | \$ 536,600 \$    | (116,415) | 78.31%                      |                  |
| Expenditures                                         |           |                         |             |             |    |         |                  |           |                             |                  |
| <u>Instruction</u>                                   |           |                         |             |             |    |         |                  |           |                             |                  |
| Salaries                                             | 14,699    | 16,479                  | 1,780       | 89.20%      |    | 138,388 | 197,750          | 59,362    | 69.98%                      | (1)              |
| Employee Benefits                                    | 4,109     | 6,382                   | 2,273       | 64.38%      |    | 59,362  | 76,587           | 17,225    | 77.51%                      |                  |
| Professional Services                                | 0         | 0                       | 0           | N/A         |    | 0       | 0                | 0         | N/A                         |                  |
| Property Services                                    | 3,750     | 3,750                   | 0           | 100.00%     |    | 28,750  | 45,000           | 16,250    | 63.89%                      |                  |
| Other Services                                       | 0         | 0                       | 0           | N/A         |    | 0       | 0                | 0         | N/A                         |                  |
| Supplies & Materials                                 | 7         | 2,667                   | 2,660       | 0.27%       |    | 23,257  | 32,000           | 8,743     | 72.68%                      | (2)              |
| Equipment                                            | 1,273     | 2,750                   | 1,478       | 46.27%      |    | 17,849  | 33,000           | 15,151    | 54.09%                      |                  |
| Total Instruction                                    | 23,837    | 32,028                  | 8,191       | 74.43%      |    | 267,605 | 384,337          | 116,732   | 69.63%                      |                  |
| School Adminsitration                                |           |                         |             |             |    |         |                  |           |                             |                  |
| Salaries                                             | 6,510     | 7,775                   | 1,265       | 83.73%      |    | 55,997  | 93,300           | 37,303    | 60.02%                      |                  |
| Employee Benefits                                    | 1,612     | 2,383                   | 771         | 67.63%      |    | 13,933  | 28,599           | 14,666    | 48.72%                      |                  |
| Professional Services                                | 0         | 0                       | 0           | N/A         |    | 5,307   | 0                | (5,307)   | N/A                         |                  |
| Supplies & Materials                                 | 0         | 0                       | 0           | N/A         |    | 0       | 0                | 0         | N/A                         |                  |
| Equipment                                            | 0         | 0                       | 0           | N/A         |    | 0       | 0                | 0         | N/A                         |                  |
| Indirect Costs                                       | 3,938     | 0                       | (3,938)     | N/A         |    | 35,438  | 0                | (35,438)  | N/A                         |                  |
| <b>Total School Administration</b>                   | 12,059    | 10,158                  | (1,901)     | 118.72%     | -  | 110,674 | 121,899          | 11,225    | 90.79%                      |                  |
| Support Services                                     |           |                         |             |             |    |         |                  |           |                             |                  |
| Salaries                                             | 788       | 0                       | (788)       | N/A         |    | 10,010  | 0                | (10,010)  | N/A                         |                  |
| Employee Benefits                                    | 261       | 0                       | (261)       | N/A         |    | 3,427   | 0                | (3,427)   | N/A                         |                  |
| Professional Services                                | 0         | 3,938                   | 3,938       | 0.00%       |    | 0       | 47,250           | 47,250    | 0.00%                       |                  |
| Total Support Services                               | 1,049     | 3,938                   | 2,889       | 26.64%      |    | 13,437  | 47,250           | 33,813    | 28.44%                      |                  |
| Total Expenditures                                   | \$ 36,946 | \$ 46,124 \$            | 9,178       | 80.10%      | \$ | 391,717 | \$ 553,486 \$    | 161,769   | 70.77%                      | (3)              |
| Income (Loss)                                        | \$ (220)  | \$ (1,407) \$           | 1,187       |             | \$ | 28,468  | \$ (16,886) \$   | 45,354    |                             |                  |
| Audited/Estimated Fund Balance,<br>Beginning of Year |           |                         |             |             |    | 99,146  | 75,000           |           |                             |                  |
| Fund Balance, End of Period                          |           |                         |             |             | \$ | 127,614 | \$ 58,114 \$     | 45,354    |                             |                  |