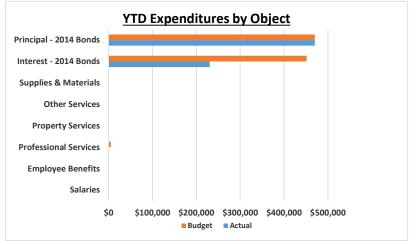

Quarterly Financial Summary Preschool Fund 3/31/2024

Monument Academy
Quarterly Financial Summary
Facilities Corp Fund (52)
3/31/2024

|                                   |    |        | FY 23-24<br>3/31/2024 |              | Target 100.0% |
|-----------------------------------|----|--------|-----------------------|--------------|---------------|
|                                   |    | MTD    | 1/12 x Annual         |              | %             |
|                                   |    | Actual | Budget                | Variance     | Used          |
| Revenues                          |    |        |                       |              |               |
| Interest Income                   |    | 5,446  | 0                     | 5,446        | N/A           |
| Lease Income - Intercept 2014     |    | 77,678 | 77,083                | 595 _        | 100.77%       |
| Total Revenues                    | \$ | 83,124 | \$<br>77,083          | \$<br>6,041  | 107.84%       |
| Expenditures                      |    |        |                       |              |               |
| Salaries                          |    | 0      | 0                     | 0            | N/A           |
| Employee Benefits                 |    | 0      | 0                     | 0            | N/A           |
| Professional Services             |    | 0      | 417                   | 417          | 0.00%         |
| Property Services                 |    | 0      | 0                     | 0            | N/A           |
| Other Services                    |    | 0      | 0                     | 0            | N/A           |
| Supplies & Materials              |    | 0      | 0                     | 0            | N/A           |
| Interest - 2014 Bonds             |    | 0      | 37,628                | 37,628       | 0.00%         |
| Principal - 2014 Bonds            |    | 0      | 39,167                | 39,167       | 0.00%         |
| Total Expenditures                | \$ | -      | \$<br>77,212          | \$<br>77,212 | 0.00%         |
| Other Financing Uses              |    |        |                       |              |               |
| Transfers Out                     |    | 14,177 | 0                     | 0            | N/A           |
| <b>Total Other Financing Uses</b> | \$ | 14,177 | \$<br>-               | \$<br>-      | N/A           |
| Income (Loss)                     | \$ | 68,947 | \$<br>(129)           | \$<br>83,253 |               |
| Audited/Estimated Fund Balance,   | _  |        |                       |              |               |

| ,               | FY 23-24<br>R-TO-DATE |                 | Target 75.0%  |
|-----------------|-----------------------|-----------------|---------------|
| YTD             | Annual                |                 | Percentage    |
| Actual          | Budget                | Variance        | Recvd or Used |
|                 |                       |                 |               |
| 52,214          | 0                     | 52,214          | N/A           |
| 699,053         | 925,000               | (225,947)       | 75.57%        |
| \$<br>751,267   | \$<br>925,000         | \$<br>(173,733) | 81.22%        |
| 0               | 0                     | 0               | N/A           |
| 0               | 0                     | 0               | N/A           |
| 0               | 5,000                 | 5,000           | 0.00%         |
| 0               | 0                     | 0               | N/A           |
| 0               | 0                     | 0               | N/A           |
| 0               | 0                     | 0               | N/A           |
| 230,469         | 451,538               | 221,069         | 51.04%        |
| 470,000         | 470,000               | 0               | 100.00%       |
| \$<br>700,469   | \$<br>926,538         | \$<br>226,069   | 75.60%        |
| 0               | 0                     | 0               | N/A           |
| \$<br>-         | \$<br>-               | \$<br>-         | N/A           |
| \$<br>50,798    | \$<br>(1,538)         | \$<br>52,336    |               |
| 1,613,136       | 1,600,000             |                 |               |
| \$<br>1,663,934 | \$<br>1,598,462       | \$<br>52,336    |               |