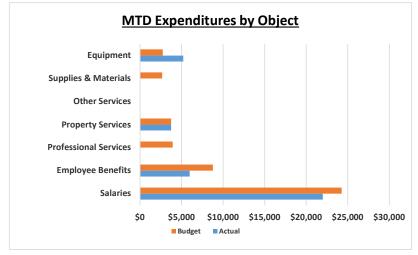

### Monument Academy Quarterly Financial Summary

PreSchool Fund 3/31/2024

|                                                      |           | FY 23-24                |             | Target      |    | V       | FY 23-24         |           | Target                      | F44              |
|------------------------------------------------------|-----------|-------------------------|-------------|-------------|----|---------|------------------|-----------|-----------------------------|------------------|
|                                                      | MTD       | 3/31/2024               |             | 100.0%<br>% | -  | YTD     | EAR-TO-DATE      |           | 75.0%                       | <b>Footnotes</b> |
|                                                      |           | 1/12 x Annual<br>Budget | Variance    | Used        |    | Actual  | Annual<br>Budget | Variance  | Percentage<br>Recvd or Used |                  |
|                                                      | Actual    | Duagei                  | v at failce | Used        | -  | Actual  | Budget           | variance  | Recyd of Osed               |                  |
| Revenues                                             |           |                         |             |             |    |         |                  |           |                             |                  |
| Local Revenue                                        | 36,726    | 44,717                  | (7,991)     | 82.13%      |    | 367,669 | 536,600          | (168,931) | 68.52%                      |                  |
| State Revenue                                        | 0         | 0                       | 0           | N/A         |    | 52,516  | 0                | 52,516    | N/A                         |                  |
| Total Revenues                                       | \$ 36,726 | \$ 44,717 \$            | (7,991)     | 82.13%      | \$ | 420,185 | \$ 536,600 \$    | (116,415) | 78.31%                      |                  |
| Expenditures                                         |           |                         |             |             |    |         |                  |           |                             |                  |
| <u>Instruction</u>                                   |           |                         |             |             |    |         |                  |           |                             |                  |
| Salaries                                             | 14,699    | 16,479                  | 1,780       | 89.20%      |    | 138,388 | 197,750          | 59,362    | 69.98%                      | (1)              |
| Employee Benefits                                    | 4,109     | 6,382                   | 2,273       | 64.38%      |    | 59,362  | 76,587           | 17,225    | 77.51%                      |                  |
| Professional Services                                | 0         | 0                       | 0           | N/A         |    | 0       | 0                | 0         | N/A                         |                  |
| Property Services                                    | 3,750     | 3,750                   | 0           | 100.00%     |    | 28,750  | 45,000           | 16,250    | 63.89%                      |                  |
| Other Services                                       | 0         | 0                       | 0           | N/A         |    | 0       | 0                | 0         | N/A                         |                  |
| Supplies & Materials                                 | 7         | 2,667                   | 2,660       | 0.27%       |    | 23,257  | 32,000           | 8,743     | 72.68%                      | (2)              |
| Equipment                                            | 1,273     | 2,750                   | 1,478       | 46.27%      |    | 17,849  | 33,000           | 15,151    | 54.09%                      |                  |
| Total Instruction                                    | 23,837    | 32,028                  | 8,191       | 74.43%      |    | 267,605 | 384,337          | 116,732   | 69.63%                      |                  |
| School Adminsitration                                |           |                         |             |             |    |         |                  |           |                             |                  |
| Salaries                                             | 6,510     | 7,775                   | 1,265       | 83.73%      |    | 55,997  | 93,300           | 37,303    | 60.02%                      |                  |
| Employee Benefits                                    | 1,612     | 2,383                   | 771         | 67.63%      |    | 13,933  | 28,599           | 14,666    | 48.72%                      |                  |
| Professional Services                                | 0         | 0                       | 0           | N/A         |    | 5,307   | 0                | (5,307)   | N/A                         |                  |
| Supplies & Materials                                 | 0         | 0                       | 0           | N/A         |    | 0       | 0                | 0         | N/A                         |                  |
| Equipment                                            | 0         | 0                       | 0           | N/A         |    | 0       | 0                | 0         | N/A                         |                  |
| Indirect Costs                                       | 3,938     | 0                       | (3,938)     | N/A         |    | 35,438  | 0                | (35,438)  | N/A                         |                  |
| <b>Total School Administration</b>                   | 12,059    | 10,158                  | (1,901)     | 118.72%     | -  | 110,674 | 121,899          | 11,225    | 90.79%                      |                  |
| Support Services                                     |           |                         |             |             |    |         |                  |           |                             |                  |
| Salaries                                             | 788       | 0                       | (788)       | N/A         |    | 10,010  | 0                | (10,010)  | N/A                         |                  |
| Employee Benefits                                    | 261       | 0                       | (261)       | N/A         |    | 3,427   | 0                | (3,427)   | N/A                         |                  |
| Professional Services                                | 0         | 3,938                   | 3,938       | 0.00%       |    | 0       | 47,250           | 47,250    | 0.00%                       |                  |
| Total Support Services                               | 1,049     | 3,938                   | 2,889       | 26.64%      |    | 13,437  | 47,250           | 33,813    | 28.44%                      |                  |
| Total Expenditures                                   | \$ 36,946 | \$ 46,124 \$            | 9,178       | 80.10%      | \$ | 391,717 | \$ 553,486 \$    | 161,769   | 70.77%                      | (3)              |
| Income (Loss)                                        | \$ (220)  | \$ (1,407) \$           | 1,187       |             | \$ | 28,468  | \$ (16,886) \$   | 45,354    |                             |                  |
| Audited/Estimated Fund Balance,<br>Beginning of Year |           |                         |             |             |    | 99,146  | 75,000           |           |                             |                  |
| Fund Balance, End of Period                          |           |                         |             |             | \$ | 127,614 | \$ 58,114 \$     | 45,354    |                             |                  |