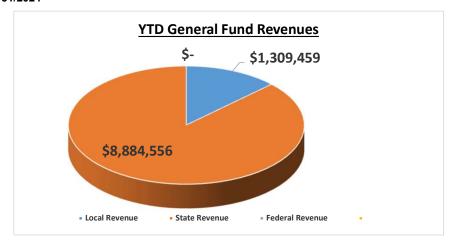

| 3                | YEA | R-TO-DATE  |                   | 75.0%         | Footnotes |
|------------------|-----|------------|-------------------|---------------|-----------|
| YTD              |     | Annual     |                   | Percentage    |           |
| Actual           |     | Budget     | Variance          | Recvd or Used |           |
|                  |     |            |                   |               |           |
| 1,309,459        |     | 1,769,105  | (459,646)         | 74.02%        | (1)       |
| 8,884,556        |     | 11,966,979 | (3,082,423)       | 74.24%        | (2)       |
| 0                |     | 693,791    | (693,791)         | 0.00%         |           |
| \$<br>10,194,016 | \$  | 14,429,875 | \$<br>(4,235,859) | 70.65%        |           |
|                  |     |            |                   |               |           |
| 4,351,513        |     | 6,557,371  | 2,205,858         | 66.36%        | (3)       |
| 251,825          |     | 363,212    | 111,387           | 69.33%        | (4)       |
| 484,276          |     | 634,278    | 150,002           | 76.35%        | (4)       |
| 503,376          |     | 628,266    | 124,890           | 80.12%        | (5)       |
| 765,336          |     | 1,025,739  | 260,403           | 74.61%        |           |
| 229,945          |     | 302,252    | 72,307            | 76.08%        | (6)       |
| 3,187,857        |     | 5,046,469  | 1,858,612         | 63.17%        | (6)       |
| 525,088          |     | 663,066    | 137,978           | 79.19%        | (6)       |
| \$<br>10,299,216 | \$  | 15,220,653 | \$<br>4,921,437   | 67.67%        |           |
|                  |     |            |                   |               |           |
| 60,965           |     | 0          | 0                 | N/A           |           |
| \$<br>60,965     | \$  | -          | \$<br>(60,965)    | N/A           |           |
| \$<br>(44,235)   | \$  | (790,778)  | \$<br>624,613     | 5.6%          | (7)       |
| 2,765,794        |     | 3,280,000  |                   |               |           |
| \$<br>2,721,559  | \$  | 2,489,222  | \$<br>624,613     |               |           |