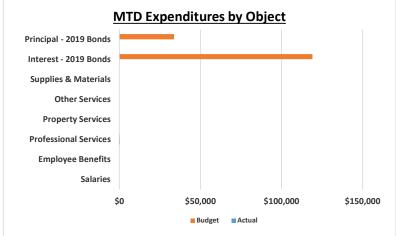

**Footnotes** 

(1) (2)

Quarterly Financial Summary Foundation Fund (53) 3/31/2024

|                                     |               | FY 23-24<br>3/31/2024 |               | Target 100.0% |
|-------------------------------------|---------------|-----------------------|---------------|---------------|
|                                     | MTD           | 1/12 x Annual         |               | %             |
|                                     | Actual        | Budget                | Variance      | Used          |
| Revenues                            |               |                       |               |               |
| Interest Income                     | 6,785         | 0                     | 6,785         | N/A           |
| Lease Income Intercept - 2019 Bonds | 152,792       | 154,167               | (1,375)       | 99.11%        |
| <b>Total Revenues</b>               | \$<br>159,577 | \$<br>154,167         | \$<br>5,410   | 103.51%       |
| Expenditures                        |               |                       |               |               |
| Salaries                            | 0             | 0                     | 0             | N/A           |
| Employee Benefits                   | 0             | 0                     | 0             | N/A           |
| Professional Services               | 314           | 250                   | (64)          | 125.50%       |
| Property Services                   | 0             | 0                     | 0             | N/A           |
| Other Services                      | 0             | 0                     | 0             | N/A           |
| Supplies & Materials                | 0             | 0                     | 0             | N/A           |
| Interest - 2019 Bonds               | 0             | 119,042               | 119,042       | 0.00%         |
| Principal - 2019 Bonds              | 0             | 33,750                | 33,750        | 0.00%         |
| Total Expenditures                  | \$<br>314     | \$<br>153,042         | \$<br>152,728 | 0.21%         |
| Other Financing Uses                |               |                       |               |               |
| Transfers Out                       | 0             | 0                     | 0             | N/A           |
| <b>Total Other Financing Uses</b>   | \$<br>-       | \$<br>-               | \$<br>-       | N/A           |
| Income (Loss)                       | \$<br>159,263 | \$<br>1,125           | \$<br>158,138 |               |
| Audited/Estimated Fund Balance,     |               |                       |               |               |