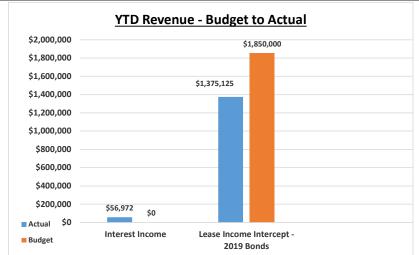

**Footnotes** 

(1) (2)

Quarterly Financial Summary Foundation Fund (53) 3/31/2024

|                                     |               | FY 23-24<br>3/31/2024 |               | Target 100.0% |
|-------------------------------------|---------------|-----------------------|---------------|---------------|
|                                     | MTD           | 1/12 x Annual         |               | %             |
|                                     | Actual        | Budget                | Variance      | Used          |
| Revenues                            |               |                       |               |               |
| Interest Income                     | 6,785         | 0                     | 6,785         | N/A           |
| Lease Income Intercept - 2019 Bonds | 152,792       | 154,167               | (1,375)       | 99.11%        |
| <b>Total Revenues</b>               | \$<br>159,577 | \$<br>154,167         | \$<br>5,410   | 103.51%       |
| Expenditures                        |               |                       |               |               |
| Salaries                            | 0             | 0                     | 0             | N/A           |
| Employee Benefits                   | 0             | 0                     | 0             | N/A           |
| Professional Services               | 314           | 250                   | (64)          | 125.50%       |
| Property Services                   | 0             | 0                     | 0             | N/A           |
| Other Services                      | 0             | 0                     | 0             | N/A           |
| Supplies & Materials                | 0             | 0                     | 0             | N/A           |
| Interest - 2019 Bonds               | 0             | 119,042               | 119,042       | 0.00%         |
| Principal - 2019 Bonds              | 0             | 33,750                | 33,750        | 0.00%         |
| Total Expenditures                  | \$<br>314     | \$<br>153,042         | \$<br>152,728 | 0.21%         |
| Other Financing Uses                |               |                       |               |               |
| Transfers Out                       | 0             | 0                     | 0             | N/A           |
| <b>Total Other Financing Uses</b>   | \$<br>-       | \$<br>-               | \$<br>-       | N/A           |
| Income (Loss)                       | \$<br>159,263 | \$<br>1,125           | \$<br>158,138 |               |
| Audited/Estimated Fund Balance,     |               |                       |               |               |

|    | 7         |    | FY 23-24<br>R-TO-DATE |    |           | Target<br>75.0% |
|----|-----------|----|-----------------------|----|-----------|-----------------|
|    | YTD       |    | Annual                |    |           | Percentage      |
|    | Actual    |    | Budget                |    | Variance  | Recvd or Used   |
|    |           |    |                       |    |           |                 |
|    | 56,972    |    | 0                     |    | 56,972    | N/A             |
|    | 1,375,125 |    | 1,850,000             |    | (474,875) | 74.33%          |
| \$ | 1,432,097 | \$ | 1,850,000             | \$ | (417,903) | 77.41%          |
|    |           |    |                       |    |           |                 |
|    | 0         |    | 0                     |    | 0         | N/A             |
|    | 0         |    | 0                     |    | 0         | N/A             |
|    | 2,270     |    | 3,000                 |    | 730       | 75.67%          |
|    | 0         |    | 0                     |    | 0         | N/A             |
|    | 0         |    | 0                     |    | 0         | N/A             |
|    | 0         |    | 0                     |    | 0         | N/A             |
|    | 714,250   |    | 1,428,500             |    | 714,250   | 50.00%          |
| L  | 0         |    | 405,000               |    | 405,000   | 0.00%           |
| \$ | 716,520   | \$ | 1,836,500             | \$ | 1,119,980 | 39.02%          |
|    | (         |    |                       |    |           |                 |
|    | (60,965)  | _  | 0                     | _  | 0         | N/A             |
| \$ | (60,965)  | \$ | -                     | \$ | 60,965    | N/A             |
| \$ | 654,612   | \$ | 13,500                | \$ | 763,042   |                 |
|    | 1,132,396 |    | 1,200,000             |    |           |                 |
| \$ | 1,787,008 | \$ | 1,213,500             | \$ | 763,042   |                 |