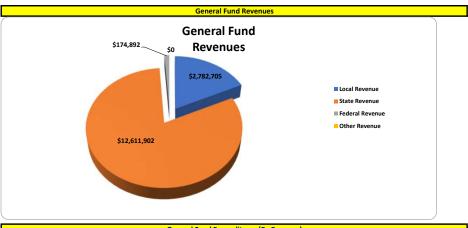

|                                 |    |           |    | FY 23-24<br>3/31/2024 |               | Target<br>100.0% |
|---------------------------------|----|-----------|----|-----------------------|---------------|------------------|
|                                 | Г  | MTD       | 1. | /12 x Annual          |               | %                |
|                                 |    | Actual    |    | Budget (1)            | Variance      | Used             |
| Revenues                        |    |           |    |                       |               |                  |
| Local Revenue                   | ı  | 302,021   |    | 147,425               | 154,596       | 204.86%          |
| State Revenue                   | ı  | 964,551   |    | 997,248               | (32,697)      | 96.72%           |
| Federal Revenue                 | ı  | 0         |    | 57,816                | (57,816)      | 0.00%            |
| Total Revenues                  | \$ | 1,266,572 | \$ | 1,202,489             | \$<br>64,083  | 105.33%          |
| Expenditures by Program         |    |           |    |                       |               |                  |
| Instructional Services          | ı  | 470,340   |    | 546,450               | 76,110        | 86.07%           |
| Pupil Services                  | ı  | 27,649    |    | 30,268                | 2,619         | 91.35%           |
| Instr. Staff Support            | ı  | 53,042    |    | 52,857                | (185)         | 100.35%          |
| General Administration          | ı  | 87,355    |    | 52,356                | (34,999)      | 166.85%          |
| School Administration           | ı  | 83,672    |    | 85,478                | 1,806         | 97.89%           |
| Business Services               | ı  | 20,062    |    | 25,188                | 5,126         | 79.65%           |
| Maintenance, Operations & Trans | ı  | 324,486   |    | 420,539               | 96,053        | 77.16%           |
| Central Services                |    | 57,164    |    | 55,256                | (1,908)       | 103.45%          |
| <b>Total Expenditures</b>       | \$ | 1,123,771 | \$ | 1,268,392             | \$<br>144,621 | 88.60%           |
| Other Financing Uses            |    |           |    |                       |               |                  |
| Transfers In/Out                | ı  | 0         |    | 0                     | 0             | N/A              |
| Total Other Financing Uses      | \$ | -         | \$ | -                     | \$<br>-       | N/A              |
| Income (Loss)                   | \$ | 142,801   | \$ | (65,903)              | \$<br>208,704 |                  |
| Audited/Estimated Fund Balance, |    |           |    |                       |               |                  |

| 3                | YEA | R-TO-DATE  |                   | 75.0%         | Footnotes |
|------------------|-----|------------|-------------------|---------------|-----------|
| YTD              |     | Annual     |                   | Percentage    |           |
| Actual           |     | Budget     | Variance          | Recvd or Used |           |
|                  |     |            |                   |               |           |
| 1,309,459        |     | 1,769,105  | (459,646)         | 74.02%        | (1)       |
| 8,884,556        |     | 11,966,979 | (3,082,423)       | 74.24%        | (2)       |
| 0                |     | 693,791    | (693,791)         | 0.00%         |           |
| \$<br>10,194,016 | \$  | 14,429,875 | \$<br>(4,235,859) | 70.65%        |           |
|                  |     |            |                   |               |           |
| 4,351,513        |     | 6,557,371  | 2,205,858         | 66.36%        | (3)       |
| 251,825          |     | 363,212    | 111,387           | 69.33%        | (4)       |
| 484,276          |     | 634,278    | 150,002           | 76.35%        | (4)       |
| 503,376          |     | 628,266    | 124,890           | 80.12%        | (5)       |
| 765,336          |     | 1,025,739  | 260,403           | 74.61%        |           |
| 229,945          |     | 302,252    | 72,307            | 76.08%        | (6)       |
| 3,187,857        |     | 5,046,469  | 1,858,612         | 63.17%        | (6)       |
| 525,088          |     | 663,066    | 137,978           | 79.19%        | (6)       |
| \$<br>10,299,216 | \$  | 15,220,653 | \$<br>4,921,437   | 67.67%        |           |
|                  |     |            |                   |               |           |
| 60,965           |     | 0          | 0                 | N/A           |           |
| \$<br>60,965     | \$  | -          | \$<br>(60,965)    | N/A           |           |
| \$<br>(44,235)   | \$  | (790,778)  | \$<br>624,613     | 5.6%          | (7)       |
| 2,765,794        |     | 3,280,000  |                   |               |           |
| \$<br>2,721,559  | \$  | 2,489,222  | \$<br>624,613     |               |           |