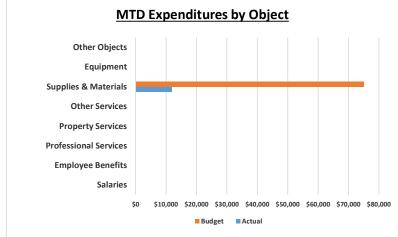

# Monument Academy Quarterly Financial Summary Student Activity Fund 3/31/2024

|                                   |              |    | FY 23-24<br>3/31/2024 |                | Target 100.0% |
|-----------------------------------|--------------|----|-----------------------|----------------|---------------|
|                                   | MTD          | 1  | 1/12 x Annual         |                | %             |
|                                   | Actual       |    | Budget                | Variance       | Used          |
| Revenues                          |              |    |                       |                |               |
| Local Revenue                     | 31,128       |    | 75,000                | (43,872)       | 41.50%        |
| State Revenue                     | 0            |    | 0                     | 0              | N/A           |
| <b>Total Revenues</b>             | \$<br>31,128 | \$ | 75,000                | \$<br>(43,872) | 41.50%        |
| Expenditures                      |              |    |                       |                |               |
| Salaries                          | 0            |    | 0                     | 0              | N/A           |
| Employee Benefits                 | 0            |    | 0                     | 0              | N/A           |
| Professional Services             | 0            |    | 0                     | 0              | N/A           |
| Property Services                 | 0            |    | 0                     | 0              | N/A           |
| Other Services                    | 0            |    | 0                     | 0              | N/A           |
| Supplies & Materials              | 11,878       |    | 75,000                | 63,122         | 15.84%        |
| Equipment                         | 0            |    | 0                     | 0              | N/A           |
| Other Objects                     | 0            |    | 0                     | 0              | N/A           |
| Total Expenditures                | \$<br>11,878 | \$ | 75,000                | \$<br>63,122   | 15.84%        |
| Other Financing Uses              |              |    |                       |                |               |
| Transfers Out                     | 0            |    | 0                     | 0              | N/A           |
| <b>Total Other Financing Uses</b> | \$<br>-      | \$ | -                     | \$<br>-        | N/A           |
| Income (Loss)                     | \$<br>19,250 | \$ | -                     | \$<br>19,250   |               |

#### **Footnotes:**

(1) Expenditures are significantly below budget due the start of school year activities for clubs and fundraisers.

Audited/Estimated Fund Balance, Beginning of Year Fund Balance, End of Period