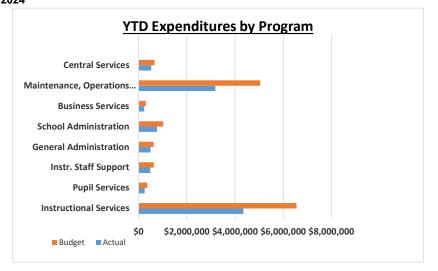

| 3                | YEA | R-TO-DATE  |                   | 75.0%         | Footnotes |
|------------------|-----|------------|-------------------|---------------|-----------|
| YTD              |     | Annual     |                   | Percentage    |           |
| Actual           |     | Budget     | Variance          | Recvd or Used |           |
|                  |     |            |                   |               |           |
| 1,309,459        |     | 1,769,105  | (459,646)         | 74.02%        | (1)       |
| 8,884,556        |     | 11,966,979 | (3,082,423)       | 74.24%        | (2)       |
| 0                |     | 693,791    | (693,791)         | 0.00%         |           |
| \$<br>10,194,016 | \$  | 14,429,875 | \$<br>(4,235,859) | 70.65%        |           |
|                  |     |            |                   |               |           |
| 4,351,513        |     | 6,557,371  | 2,205,858         | 66.36%        | (3)       |
| 251,825          |     | 363,212    | 111,387           | 69.33%        | (4)       |
| 484,276          |     | 634,278    | 150,002           | 76.35%        | (4)       |
| 503,376          |     | 628,266    | 124,890           | 80.12%        | (5)       |
| 765,336          |     | 1,025,739  | 260,403           | 74.61%        |           |
| 229,945          |     | 302,252    | 72,307            | 76.08%        | (6)       |
| 3,187,857        |     | 5,046,469  | 1,858,612         | 63.17%        | (6)       |
| 525,088          |     | 663,066    | 137,978           | 79.19%        | (6)       |
| \$<br>10,299,216 | \$  | 15,220,653 | \$<br>4,921,437   | 67.67%        |           |
|                  |     |            |                   |               |           |
| 60,965           |     | 0          | 0                 | N/A           |           |
| \$<br>60,965     | \$  | -          | \$<br>(60,965)    | N/A           |           |
| \$<br>(44,235)   | \$  | (790,778)  | \$<br>624,613     | 5.6%          | (7)       |
| 2,765,794        |     | 3,280,000  |                   |               |           |
| \$<br>2,721,559  | \$  | 2,489,222  | \$<br>624,613     |               |           |

#### **Footnotes:**

- (1) Local Revenues are above budget MTD due to a 2021/22 IRS payroll tax refund and MLO revenues. Revenues YTD are still below budget pending MLO and MA Gala revenues.
- (2) State Revenues for MTD are slightly below budget at 96.72% as the State SPED funds were received from LP38 in March, YTD are now more in line at 74.24%.
- (3) Instructional program expenditures are below budget for both MTD at 86.1% and YTD at 66.4%.
- (4) Pupil Services program expenses are low for the month and for YTD. Instr Staff Svcs are on target for MTD but slightly above budget for YTD.
- (5) General Admin program expenditures are above budget MTD due to audit and legal fees and slightly above budget YTD at 80%.
- (6) Bsns Svcss expenses are low for MTD at 79.7% but slightly high YTD at 76%; Maint & Ops are low for MTD and YTD. Central Svcs program are high for MTD and slightly over for YTD.
- (7) MTD total expenditures are below budget at 88.6% of budget and YTD total expenditures are below budget at 67.7% of budget (target = 75%).