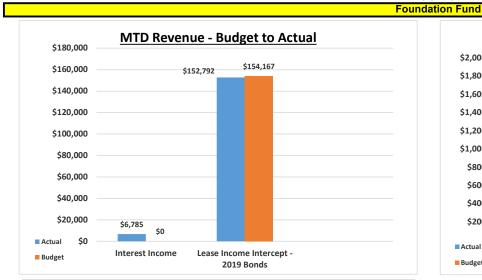

**Footnotes** 

(1) (2)

Quarterly Financial Summary Foundation Fund (53) 3/31/2024

|                                     |               | FY 23-24<br>3/31/2024 |               | Target 100.0% |
|-------------------------------------|---------------|-----------------------|---------------|---------------|
|                                     | MTD           | 1/12 x Annual         |               | %             |
|                                     | Actual        | Budget                | Variance      | Used          |
| Revenues                            |               |                       |               |               |
| Interest Income                     | 6,785         | 0                     | 6,785         | N/A           |
| Lease Income Intercept - 2019 Bonds | 152,792       | 154,167               | (1,375)       | 99.11%        |
| <b>Total Revenues</b>               | \$<br>159,577 | \$<br>154,167         | \$<br>5,410   | 103.51%       |
| Expenditures                        |               |                       |               |               |
| Salaries                            | 0             | 0                     | 0             | N/A           |
| Employee Benefits                   | 0             | 0                     | 0             | N/A           |
| Professional Services               | 314           | 250                   | (64)          | 125.50%       |
| Property Services                   | 0             | 0                     | 0             | N/A           |
| Other Services                      | 0             | 0                     | 0             | N/A           |
| Supplies & Materials                | 0             | 0                     | 0             | N/A           |
| Interest - 2019 Bonds               | 0             | 119,042               | 119,042       | 0.00%         |
| Principal - 2019 Bonds              | 0             | 33,750                | 33,750        | 0.00%         |
| Total Expenditures                  | \$<br>314     | \$<br>153,042         | \$<br>152,728 | 0.21%         |
| Other Financing Uses                |               |                       |               |               |
| Transfers Out                       | 0             | 0                     | 0             | N/A           |
| <b>Total Other Financing Uses</b>   | \$<br>-       | \$<br>-               | \$<br>-       | N/A           |
| Income (Loss)                       | \$<br>159,263 | \$<br>1,125           | \$<br>158,138 |               |
| Audited/Estimated Fund Balance,     |               |                       |               |               |

|    | 7         |    | FY 23-24<br>R-TO-DATE |    |           | Target<br>75.0% |
|----|-----------|----|-----------------------|----|-----------|-----------------|
|    | YTD       |    | Annual                |    |           | Percentage      |
|    | Actual    |    | Budget                |    | Variance  | Recvd or Used   |
|    |           |    |                       |    |           |                 |
|    | 56,972    |    | 0                     |    | 56,972    | N/A             |
|    | 1,375,125 |    | 1,850,000             |    | (474,875) | 74.33%          |
| \$ | 1,432,097 | \$ | 1,850,000             | \$ | (417,903) | 77.41%          |
|    |           |    |                       |    |           |                 |
|    | 0         |    | 0                     |    | 0         | N/A             |
|    | 0         |    | 0                     |    | 0         | N/A             |
|    | 2,270     |    | 3,000                 |    | 730       | 75.67%          |
|    | 0         |    | 0                     |    | 0         | N/A             |
|    | 0         |    | 0                     |    | 0         | N/A             |
|    | 0         |    | 0                     |    | 0         | N/A             |
|    | 714,250   |    | 1,428,500             |    | 714,250   | 50.00%          |
| L  | 0         |    | 405,000               |    | 405,000   | 0.00%           |
| \$ | 716,520   | \$ | 1,836,500             | \$ | 1,119,980 | 39.02%          |
|    | (         |    |                       |    |           |                 |
|    | (60,965)  | _  | 0                     | _  | 0         | N/A             |
| \$ | (60,965)  | \$ | -                     | \$ | 60,965    | N/A             |
| \$ | 654,612   | \$ | 13,500                | \$ | 763,042   |                 |
|    | 1,132,396 |    | 1,200,000             |    |           |                 |
| \$ | 1,787,008 | \$ | 1,213,500             | \$ | 763,042   |                 |