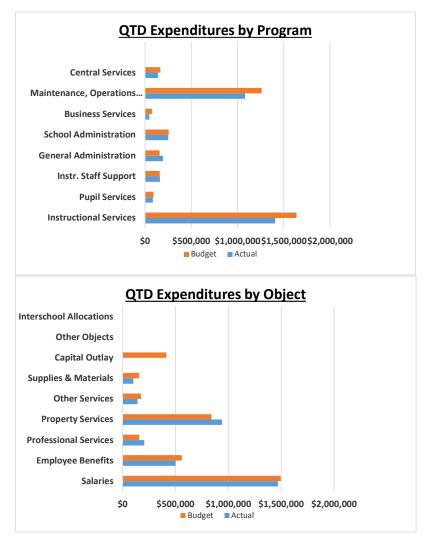

|                                 |    |           |    | FY 23-24<br>3/31/2024 |               | Target<br>100.0% |
|---------------------------------|----|-----------|----|-----------------------|---------------|------------------|
|                                 | Г  | MTD       | 1. | /12 x Annual          |               | %                |
|                                 |    | Actual    |    | Budget (1)            | Variance      | Used             |
| Revenues                        |    |           |    |                       |               |                  |
| Local Revenue                   | ı  | 302,021   |    | 147,425               | 154,596       | 204.86%          |
| State Revenue                   | ı  | 964,551   |    | 997,248               | (32,697)      | 96.72%           |
| Federal Revenue                 | ı  | 0         |    | 57,816                | (57,816)      | 0.00%            |
| Total Revenues                  | \$ | 1,266,572 | \$ | 1,202,489             | \$<br>64,083  | 105.33%          |
| Expenditures by Program         |    |           |    |                       |               |                  |
| Instructional Services          | ı  | 470,340   |    | 546,450               | 76,110        | 86.07%           |
| Pupil Services                  | ı  | 27,649    |    | 30,268                | 2,619         | 91.35%           |
| Instr. Staff Support            | ı  | 53,042    |    | 52,857                | (185)         | 100.35%          |
| General Administration          | ı  | 87,355    |    | 52,356                | (34,999)      | 166.85%          |
| School Administration           | ı  | 83,672    |    | 85,478                | 1,806         | 97.89%           |
| Business Services               | ı  | 20,062    |    | 25,188                | 5,126         | 79.65%           |
| Maintenance, Operations & Trans | ı  | 324,486   |    | 420,539               | 96,053        | 77.16%           |
| Central Services                |    | 57,164    |    | 55,256                | (1,908)       | 103.45%          |
| <b>Total Expenditures</b>       | \$ | 1,123,771 | \$ | 1,268,392             | \$<br>144,621 | 88.60%           |
| Other Financing Uses            |    |           |    |                       |               |                  |
| Transfers In/Out                | ı  | 0         |    | 0                     | 0             | N/A              |
| Total Other Financing Uses      | \$ | -         | \$ | -                     | \$<br>-       | N/A              |
| Income (Loss)                   | \$ | 142,801   | \$ | (65,903)              | \$<br>208,704 |                  |
| Audited/Estimated Fund Balance, |    |           |    |                       |               |                  |

#### **Footnotes:**

- (1) Local Revenues are above budget MTD due to a 2021/22 IRS payroll tax refund and MLO revenues. Revenues YTD are still below budget pending MLO and MA Gala revenues.
- (2) State Revenues for MTD are slightly below budget at 96.72% as the State SPED funds were received from LP38 in March, YTD are now more in line at 74.24%.
- (3) Instructional program expenditures are below budget for both MTD at 86.1% and YTD at 66.4%.
- (4) Pupil Services program expenses are low for the month and for YTD. Instr Staff Svcs are on target for MTD but slightly above budget for YTD.
- (5) General Admin program expenditures are above budget MTD due to audit and legal fees and slightly above budget YTD at 80%.
- (6) Bsns Svcss expenses are low for MTD at 79.7% but slightly high YTD at 76%; Maint & Ops are low for MTD and YTD. Central Svcs program are high for MTD and slightly over for YTD.
- (7) MTD total expenditures are below budget at 88.6% of budget and YTD total expenditures are below budget at 67.7% of budget (target = 75%).

Quarterly Financial Summary General Fund 3/31/2024

|                        |              | FY 23-24<br>3/31/2024 |          | Target FY 23-24 YEAR-TO-DATE |    |               |               |           | Target<br>75.0% | Footnotes |
|------------------------|--------------|-----------------------|----------|------------------------------|----|---------------|---------------|-----------|-----------------|-----------|
|                        |              | 1/12 x Annual         |          | %                            |    | YTD           | Annual        |           | Percentage      |           |
|                        | Actual       | Budget                | Variance | Used                         |    | Actual        | Budget        | Variance  | Recvd or Used   |           |
| Expenditures by Object |              |                       |          |                              |    |               |               |           |                 |           |
| Salaries               | 497,635      | 498,545               | 910      | 99.82%                       |    | 4,365,083     | 5,982,524     | 1,617,441 | 72.96%          | (1)       |
| Employee Benefits      | 161,043      | 187,104               | 26,061   | 86.07%                       |    | 1,539,920     | 2,245,247     | 705,327   | 68.59%          | (2)       |
| Professional Services  | 108,259      | 52,835                | (55,424) | 204.90%                      |    | 643,689       | 634,021       | (9,668)   | 101.52%         | (3)       |
| Property Services      | 280,064      | 279,962               | (102)    | 100.04%                      |    | 2,693,376     | 3,359,539     | 666,163   | 80.17%          |           |
| Other Services         | 48,602       | 57,907                | 9,305    | 83.93%                       |    | 488,184       | 694,881       | 206,697   | 70.25%          | (4)       |
| Supplies & Materials   | 27,972       | 52,828                | 24,856   | 52.95%                       |    | 462,394       | 633,941       | 171,547   | 72.94%          | (5)       |
| Capital Outlay         | 196          | 138,250               | 138,054  | 0.14%                        |    | 94,096        | 1,659,000     | 1,564,904 | 5.67%           |           |
| Other Objects          | 0            | 958                   | 958      | 0.00%                        |    | 12,474        | 11,500        | (974)     | 108.47%         |           |
| Interschool Transfers  | 0            | 0                     | 0        | N/A                          |    | 0             | 0             | 0         | N/A             |           |
| Total Expenditures     | \$ 1,123,771 | \$ 1,268,389 \$       | 144,618  | 88.60%                       | \$ | 10,299,216 \$ | 15,220,653 \$ | 4,921,437 | 67.67%          | (6)       |

#### Footnotes:

- (1) Salaries expenditures are slightly below budget at 99.8 % . YTD is below budget at 72.9%.
- (2) Employee Benefits expenditures are below budget at 86% of the monthly budget and 68.6% of the YTD budget.
- (3) Purchased/Professional Services expenditures are high due to legal expenses and payroll transition costs. This is also impact by the HS/MS allocation with other Services.
- (4) Other Services are low for MTD 83.4% & YTD 70.7%.
- (5) Supplies and Materials expenditures are on target for this point in the school year.
- (6) Overall GF Expenditures are below budget at 88.6% for MTD and below budget YTD at 67.7%.