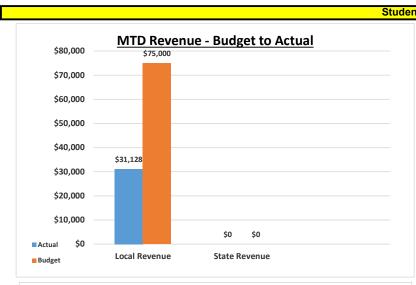

# Monument Academy Quarterly Financial Summary Student Activity Fund 3/31/2024

|                                   |              |    | FY 23-24<br>3/31/2024 |                | Target 100.0% |
|-----------------------------------|--------------|----|-----------------------|----------------|---------------|
|                                   | MTD          | 1  | 1/12 x Annual         |                | %             |
|                                   | Actual       |    | Budget                | Variance       | Used          |
| Revenues                          |              |    |                       |                |               |
| Local Revenue                     | 31,128       |    | 75,000                | (43,872)       | 41.50%        |
| State Revenue                     | 0            |    | 0                     | 0              | N/A           |
| <b>Total Revenues</b>             | \$<br>31,128 | \$ | 75,000                | \$<br>(43,872) | 41.50%        |
| Expenditures                      |              |    |                       |                |               |
| Salaries                          | 0            |    | 0                     | 0              | N/A           |
| Employee Benefits                 | 0            |    | 0                     | 0              | N/A           |
| Professional Services             | 0            |    | 0                     | 0              | N/A           |
| Property Services                 | 0            |    | 0                     | 0              | N/A           |
| Other Services                    | 0            |    | 0                     | 0              | N/A           |
| Supplies & Materials              | 11,878       |    | 75,000                | 63,122         | 15.84%        |
| Equipment                         | 0            |    | 0                     | 0              | N/A           |
| Other Objects                     | 0            |    | 0                     | 0              | N/A           |
| Total Expenditures                | \$<br>11,878 | \$ | 75,000                | \$<br>63,122   | 15.84%        |
| Other Financing Uses              |              |    |                       |                |               |
| Transfers Out                     | 0            |    | 0                     | 0              | N/A           |
| <b>Total Other Financing Uses</b> | \$<br>-      | \$ | -                     | \$<br>-        | N/A           |
| Income (Loss)                     | \$<br>19,250 | \$ | -                     | \$<br>19,250   |               |

|    |         |     | FY 23-24  |    |          | Target        |                  |
|----|---------|-----|-----------|----|----------|---------------|------------------|
|    | 1       | YEA | R-TO-DATE |    |          | 75.0%         | <b>Footnotes</b> |
|    | YTD     |     | Annual    |    |          | Percentage    |                  |
|    | Actual  |     | Budget    |    | Variance | Recvd or Used |                  |
|    |         |     |           |    |          |               |                  |
|    | 207,309 |     | 300,000   |    | (92,691) | 69.10%        |                  |
|    | 0       |     | 0         |    | 0        | N/A           |                  |
| \$ | 207,309 | \$  | 300,000   | \$ | (92,691) | 69.10%        |                  |
|    | _       |     | _         |    | _        |               |                  |
|    | 0       |     | 0         |    | 0        | N/A           |                  |
|    | 0       |     | 0         |    | 0        | N/A           |                  |
|    | 0       |     | 0         |    | 0        | N/A           |                  |
|    | 0       |     | 0         |    | 0        | N/A           |                  |
|    | 0       |     | 200,000   |    | 0        | N/A           | (1)              |
|    | 146,533 |     | 300,000   |    | 153,467  | 48.84%        | (1)              |
|    | 0       |     | 0         |    | 0        | N/A           |                  |
| \$ | 146,533 | \$  | 300,000   | \$ | 153,467  | N/A<br>48.84% |                  |
| ۶  | 140,555 | Ş   | 300,000   | Ş  | 155,407  | 40.0470       |                  |
|    |         |     |           |    | 0        | N/A           |                  |
| \$ | -       | \$  | -         | \$ | -        | N/A           |                  |
| \$ | 60,776  | \$  | -         | \$ | 60,776   | N/A           |                  |
|    | 110.404 |     | 110.000   |    |          |               |                  |
|    | 110,484 |     | 110,000   |    |          |               |                  |
| \$ | 171,260 | \$  | 110,000   | \$ | 60,776   |               |                  |