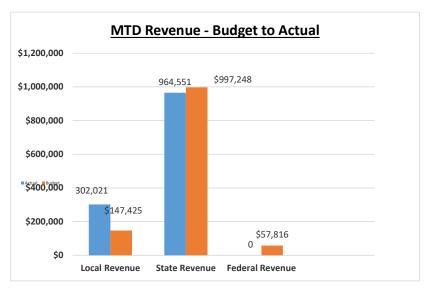

|                                 |    |           |    | FY 23-24<br>3/31/2024 |               | Target<br>100.0% |
|---------------------------------|----|-----------|----|-----------------------|---------------|------------------|
|                                 | Г  | MTD       | 1. | /12 x Annual          |               | %                |
|                                 |    | Actual    |    | Budget (1)            | Variance      | Used             |
| Revenues                        |    |           |    |                       |               |                  |
| Local Revenue                   | ı  | 302,021   |    | 147,425               | 154,596       | 204.86%          |
| State Revenue                   | ı  | 964,551   |    | 997,248               | (32,697)      | 96.72%           |
| Federal Revenue                 | ı  | 0         |    | 57,816                | (57,816)      | 0.00%            |
| Total Revenues                  | \$ | 1,266,572 | \$ | 1,202,489             | \$<br>64,083  | 105.33%          |
| Expenditures by Program         |    |           |    |                       |               |                  |
| Instructional Services          | ı  | 470,340   |    | 546,450               | 76,110        | 86.07%           |
| Pupil Services                  | ı  | 27,649    |    | 30,268                | 2,619         | 91.35%           |
| Instr. Staff Support            | ı  | 53,042    |    | 52,857                | (185)         | 100.35%          |
| General Administration          | ı  | 87,355    |    | 52,356                | (34,999)      | 166.85%          |
| School Administration           | ı  | 83,672    |    | 85,478                | 1,806         | 97.89%           |
| Business Services               | ı  | 20,062    |    | 25,188                | 5,126         | 79.65%           |
| Maintenance, Operations & Trans | ı  | 324,486   |    | 420,539               | 96,053        | 77.16%           |
| Central Services                |    | 57,164    |    | 55,256                | (1,908)       | 103.45%          |
| <b>Total Expenditures</b>       | \$ | 1,123,771 | \$ | 1,268,392             | \$<br>144,621 | 88.60%           |
| Other Financing Uses            |    |           |    |                       |               |                  |
| Transfers In/Out                | ı  | 0         |    | 0                     | 0             | N/A              |
| Total Other Financing Uses      | \$ | -         | \$ | -                     | \$<br>-       | N/A              |
| Income (Loss)                   | \$ | 142,801   | \$ | (65,903)              | \$<br>208,704 |                  |
| Audited/Estimated Fund Balance, |    |           |    |                       |               |                  |

#### **Footnotes:**

- (1) Local Revenues are above budget MTD due to a 2021/22 IRS payroll tax refund and MLO revenues. Revenues YTD are still below budget pending MLO and MA Gala revenues.
- (2) State Revenues for MTD are slightly below budget at 96.72% as the State SPED funds were received from LP38 in March, YTD are now more in line at 74.24%.
- (3) Instructional program expenditures are below budget for both MTD at 86.1% and YTD at 66.4%.
- (4) Pupil Services program expenses are low for the month and for YTD. Instr Staff Svcs are on target for MTD but slightly above budget for YTD.
- (5) General Admin program expenditures are above budget MTD due to audit and legal fees and slightly above budget YTD at 80%.
- (6) Bsns Svcss expenses are low for MTD at 79.7% but slightly high YTD at 76%; Maint & Ops are low for MTD and YTD. Central Svcs program are high for MTD and slightly over for YTD.
- (7) MTD total expenditures are below budget at 88.6% of budget and YTD total expenditures are below budget at 67.7% of budget (target = 75%).