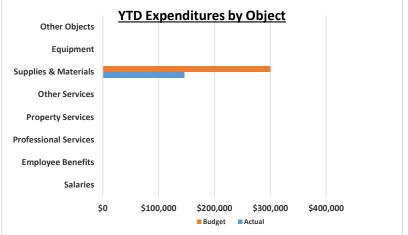

|    |         |     | FY 23-24  |    |          | Target        |                  |
|----|---------|-----|-----------|----|----------|---------------|------------------|
|    | 1       | YEA | R-TO-DATE |    |          | 75.0%         | <b>Footnotes</b> |
|    | YTD     |     | Annual    |    |          | Percentage    |                  |
|    | Actual  |     | Budget    |    | Variance | Recvd or Used |                  |
|    |         |     |           |    |          |               |                  |
|    | 207,309 |     | 300,000   |    | (92,691) | 69.10%        |                  |
|    | 0       |     | 0         |    | 0        | N/A           |                  |
| \$ | 207,309 | \$  | 300,000   | \$ | (92,691) | 69.10%        |                  |
|    | _       |     | _         |    | _        |               |                  |
|    | 0       |     | 0         |    | 0        | N/A           |                  |
|    | 0       |     | 0         |    | 0        | N/A           |                  |
|    | 0       |     | 0         |    | 0        | N/A           |                  |
|    | 0       |     | 0         |    | 0        | N/A           |                  |
|    | 0       |     | 200,000   |    | 0        | N/A           | (1)              |
|    | 146,533 |     | 300,000   |    | 153,467  | 48.84%        | (1)              |
|    | 0       |     | 0         |    | 0        | N/A           |                  |
| \$ | 146,533 | \$  | 300,000   | \$ | 153,467  | N/A<br>48.84% |                  |
| ۶  | 140,555 | Ş   | 300,000   | Ş  | 155,407  | 40.0470       |                  |
|    |         |     |           |    | 0        | N/A           |                  |
| \$ | -       | \$  | -         | \$ | -        | N/A           |                  |
| \$ | 60,776  | \$  | -         | \$ | 60,776   | N/A           |                  |
|    | 110.404 |     | 110.000   |    |          |               |                  |
|    | 110,484 |     | 110,000   |    |          |               |                  |
| \$ | 171,260 | \$  | 110,000   | \$ | 60,776   |               |                  |

#### **Footnotes:**

(1) Expenditures are significantly below budget due the start of school year activities for clubs and fundraisers.

Audited/Estimated Fund Balance, Beginning of Year Fund Balance, End of Period