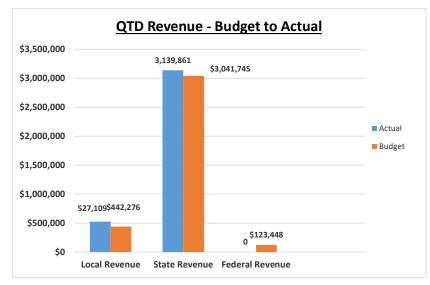

|                                 |    |           |    | FY 23-24<br>3/31/2024 |               | Target<br>100.0% |
|---------------------------------|----|-----------|----|-----------------------|---------------|------------------|
|                                 | Г  | MTD       | 1. | /12 x Annual          |               | %                |
|                                 |    | Actual    |    | Budget (1)            | Variance      | Used             |
| Revenues                        |    |           |    |                       |               |                  |
| Local Revenue                   | ı  | 302,021   |    | 147,425               | 154,596       | 204.86%          |
| State Revenue                   | ı  | 964,551   |    | 997,248               | (32,697)      | 96.72%           |
| Federal Revenue                 | ı  | 0         |    | 57,816                | (57,816)      | 0.00%            |
| Total Revenues                  | \$ | 1,266,572 | \$ | 1,202,489             | \$<br>64,083  | 105.33%          |
| Expenditures by Program         |    |           |    |                       |               |                  |
| Instructional Services          | ı  | 470,340   |    | 546,450               | 76,110        | 86.07%           |
| Pupil Services                  | ı  | 27,649    |    | 30,268                | 2,619         | 91.35%           |
| Instr. Staff Support            | ı  | 53,042    |    | 52,857                | (185)         | 100.35%          |
| General Administration          | ı  | 87,355    |    | 52,356                | (34,999)      | 166.85%          |
| School Administration           | ı  | 83,672    |    | 85,478                | 1,806         | 97.89%           |
| Business Services               | ı  | 20,062    |    | 25,188                | 5,126         | 79.65%           |
| Maintenance, Operations & Trans | ı  | 324,486   |    | 420,539               | 96,053        | 77.16%           |
| Central Services                |    | 57,164    |    | 55,256                | (1,908)       | 103.45%          |
| <b>Total Expenditures</b>       | \$ | 1,123,771 | \$ | 1,268,392             | \$<br>144,621 | 88.60%           |
| Other Financing Uses            |    |           |    |                       |               |                  |
| Transfers In/Out                | ı  | 0         |    | 0                     | 0             | N/A              |
| Total Other Financing Uses      | \$ | -         | \$ | -                     | \$<br>-       | N/A              |
| Income (Loss)                   | \$ | 142,801   | \$ | (65,903)              | \$<br>208,704 |                  |
| Audited/Estimated Fund Balance, |    |           |    |                       |               |                  |