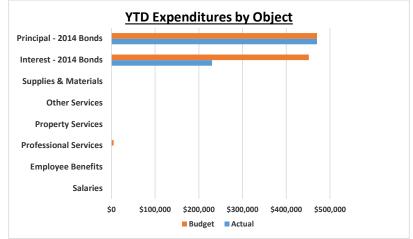

Quarterly Financial Summary Preschool Fund 3/31/2024

Monument Academy
Quarterly Financial Summary
Facilities Corp Fund (52)
3/31/2024

|                                   |    |        | FY 23-24<br>3/31/2024 |              | Target 100.0% |
|-----------------------------------|----|--------|-----------------------|--------------|---------------|
|                                   |    | MTD    | 1/12 x Annual         |              | %             |
|                                   |    | Actual | Budget                | Variance     | Used          |
| Revenues                          |    |        |                       |              |               |
| Interest Income                   |    | 5,446  | 0                     | 5,446        | N/A           |
| Lease Income - Intercept 2014     |    | 77,678 | 77,083                | 595 _        | 100.77%       |
| Total Revenues                    | \$ | 83,124 | \$<br>77,083          | \$<br>6,041  | 107.84%       |
| Expenditures                      |    |        |                       |              |               |
| Salaries                          |    | 0      | 0                     | 0            | N/A           |
| Employee Benefits                 |    | 0      | 0                     | 0            | N/A           |
| Professional Services             |    | 0      | 417                   | 417          | 0.00%         |
| Property Services                 |    | 0      | 0                     | 0            | N/A           |
| Other Services                    |    | 0      | 0                     | 0            | N/A           |
| Supplies & Materials              |    | 0      | 0                     | 0            | N/A           |
| Interest - 2014 Bonds             |    | 0      | 37,628                | 37,628       | 0.00%         |
| Principal - 2014 Bonds            |    | 0      | 39,167                | 39,167       | 0.00%         |
| Total Expenditures                | \$ | -      | \$<br>77,212          | \$<br>77,212 | 0.00%         |
| Other Financing Uses              |    |        |                       |              |               |
| Transfers Out                     |    | 14,177 | 0                     | 0            | N/A           |
| <b>Total Other Financing Uses</b> | \$ | 14,177 | \$<br>-               | \$<br>-      | N/A           |
| Income (Loss)                     | \$ | 68,947 | \$<br>(129)           | \$<br>83,253 |               |
| Audited/Estimated Fund Balance,   | _  |        |                       |              |               |

| ,               | FY 23-24<br>R-TO-DATE |                 | Target 75.0%  |
|-----------------|-----------------------|-----------------|---------------|
| YTD             | Annual                |                 | Percentage    |
| Actual          | Budget                | Variance        | Recvd or Used |
|                 |                       |                 |               |
| 52,214          | 0                     | 52,214          | N/A           |
| 699,053         | 925,000               | (225,947)       | 75.57%        |
| \$<br>751,267   | \$<br>925,000         | \$<br>(173,733) | 81.22%        |
| 0               | 0                     | 0               | N/A           |
| 0               | 0                     | 0               | N/A           |
| 0               | 5,000                 | 5,000           | 0.00%         |
| 0               | 0                     | 0               | N/A           |
| 0               | 0                     | 0               | N/A           |
| 0               | 0                     | 0               | N/A           |
| 230,469         | 451,538               | 221,069         | 51.04%        |
| 470,000         | 470,000               | 0               | 100.00%       |
| \$<br>700,469   | \$<br>926,538         | \$<br>226,069   | 75.60%        |
| 0               | 0                     | 0               | N/A           |
| \$<br>-         | \$<br>-               | \$<br>-         | N/A           |
| \$<br>50,798    | \$<br>(1,538)         | \$<br>52,336    |               |
| 1,613,136       | 1,600,000             |                 |               |
| \$<br>1,663,934 | \$<br>1,598,462       | \$<br>52,336    |               |

#### **Footnotes:**

**Beginning of Year** Fund Balance, End of Period

- (1) Interest on the 2014 bonds will be paid in October 2023 and April 2024.
- (2) Principal on the 2014 bonds will be paid in October 2023.