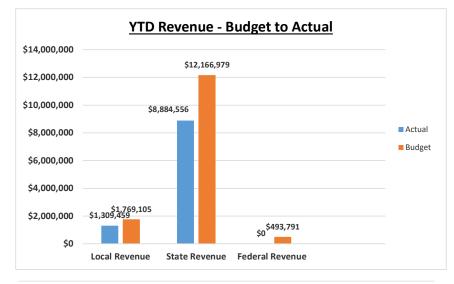

| 3                | YEA | R-TO-DATE  |                   | 75.0%         | Footnotes |
|------------------|-----|------------|-------------------|---------------|-----------|
| YTD              |     | Annual     |                   | Percentage    |           |
| Actual           |     | Budget     | Variance          | Recvd or Used |           |
|                  |     |            |                   |               |           |
| 1,309,459        |     | 1,769,105  | (459,646)         | 74.02%        | (1)       |
| 8,884,556        |     | 11,966,979 | (3,082,423)       | 74.24%        | (2)       |
| 0                |     | 693,791    | (693,791)         | 0.00%         |           |
| \$<br>10,194,016 | \$  | 14,429,875 | \$<br>(4,235,859) | 70.65%        |           |
|                  |     |            |                   |               |           |
| 4,351,513        |     | 6,557,371  | 2,205,858         | 66.36%        | (3)       |
| 251,825          |     | 363,212    | 111,387           | 69.33%        | (4)       |
| 484,276          |     | 634,278    | 150,002           | 76.35%        | (4)       |
| 503,376          |     | 628,266    | 124,890           | 80.12%        | (5)       |
| 765,336          |     | 1,025,739  | 260,403           | 74.61%        |           |
| 229,945          |     | 302,252    | 72,307            | 76.08%        | (6)       |
| 3,187,857        |     | 5,046,469  | 1,858,612         | 63.17%        | (6)       |
| 525,088          |     | 663,066    | 137,978           | 79.19%        | (6)       |
| \$<br>10,299,216 | \$  | 15,220,653 | \$<br>4,921,437   | 67.67%        |           |
|                  |     |            |                   |               |           |
| 60,965           |     | 0          | 0                 | N/A           |           |
| \$<br>60,965     | \$  | -          | \$<br>(60,965)    | N/A           |           |
| \$<br>(44,235)   | \$  | (790,778)  | \$<br>624,613     | 5.6%          | (7)       |
| 2,765,794        |     | 3,280,000  |                   |               |           |
| \$<br>2,721,559  | \$  | 2,489,222  | \$<br>624,613     |               |           |