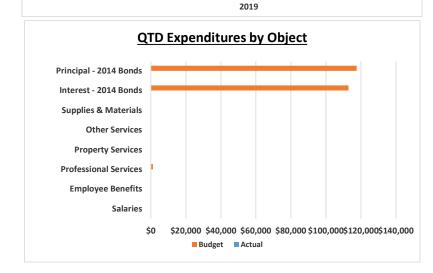

Quarterly Financial Summary Preschool Fund 3/31/2024

Monument Academy
Quarterly Financial Summary
Facilities Corp Fund (52)
3/31/2024

|                                   |    |        | FY 23-24<br>3/31/2024 |              | Target 100.0% |
|-----------------------------------|----|--------|-----------------------|--------------|---------------|
|                                   |    | MTD    | 1/12 x Annual         |              | %             |
|                                   |    | Actual | Budget                | Variance     | Used          |
| Revenues                          |    |        |                       |              |               |
| Interest Income                   |    | 5,446  | 0                     | 5,446        | N/A           |
| Lease Income - Intercept 2014     |    | 77,678 | 77,083                | 595 _        | 100.77%       |
| Total Revenues                    | \$ | 83,124 | \$<br>77,083          | \$<br>6,041  | 107.84%       |
| Expenditures                      |    |        |                       |              |               |
| Salaries                          |    | 0      | 0                     | 0            | N/A           |
| Employee Benefits                 |    | 0      | 0                     | 0            | N/A           |
| Professional Services             |    | 0      | 417                   | 417          | 0.00%         |
| Property Services                 |    | 0      | 0                     | 0            | N/A           |
| Other Services                    |    | 0      | 0                     | 0            | N/A           |
| Supplies & Materials              |    | 0      | 0                     | 0            | N/A           |
| Interest - 2014 Bonds             |    | 0      | 37,628                | 37,628       | 0.00%         |
| Principal - 2014 Bonds            |    | 0      | 39,167                | 39,167       | 0.00%         |
| Total Expenditures                | \$ | -      | \$<br>77,212          | \$<br>77,212 | 0.00%         |
| Other Financing Uses              |    |        |                       |              |               |
| Transfers Out                     |    | 14,177 | 0                     | 0            | N/A           |
| <b>Total Other Financing Uses</b> | \$ | 14,177 | \$<br>-               | \$<br>-      | N/A           |
| Income (Loss)                     | \$ | 68,947 | \$<br>(129)           | \$<br>83,253 |               |
| Audited/Estimated Fund Balance,   | _  |        |                       |              |               |

| ,               | FY 23-24<br>R-TO-DATE |                 | Target 75.0%  |
|-----------------|-----------------------|-----------------|---------------|
| YTD             | Annual                |                 | Percentage    |
| Actual          | Budget                | Variance        | Recvd or Used |
|                 |                       |                 |               |
| 52,214          | 0                     | 52,214          | N/A           |
| 699,053         | 925,000               | (225,947)       | 75.57%        |
| \$<br>751,267   | \$<br>925,000         | \$<br>(173,733) | 81.22%        |
| 0               | 0                     | 0               | N/A           |
| 0               | 0                     | 0               | N/A           |
| 0               | 5,000                 | 5,000           | 0.00%         |
| 0               | 0                     | 0               | N/A           |
| 0               | 0                     | 0               | N/A           |
| 0               | 0                     | 0               | N/A           |
| 230,469         | 451,538               | 221,069         | 51.04%        |
| 470,000         | 470,000               | 0               | 100.00%       |
| \$<br>700,469   | \$<br>926,538         | \$<br>226,069   | 75.60%        |
| 0               | 0                     | 0               | N/A           |
| \$<br>-         | \$<br>-               | \$<br>-         | N/A           |
| \$<br>50,798    | \$<br>(1,538)         | \$<br>52,336    |               |
| 1,613,136       | 1,600,000             |                 |               |
| \$<br>1,663,934 | \$<br>1,598,462       | \$<br>52,336    |               |