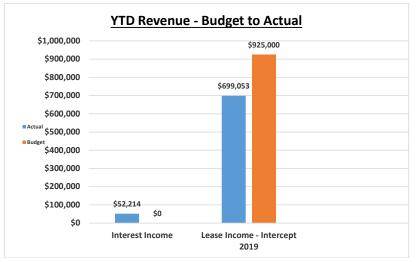

Quarterly Financial Summary Preschool Fund 3/31/2024

Monument Academy
Quarterly Financial Summary
Facilities Corp Fund (52)
3/31/2024

|                                   |    |        | FY 23-24<br>3/31/2024 |              | Target 100.0% |
|-----------------------------------|----|--------|-----------------------|--------------|---------------|
|                                   |    | MTD    | 1/12 x Annual         |              | %             |
|                                   |    | Actual | Budget                | Variance     | Used          |
| Revenues                          |    |        |                       |              |               |
| Interest Income                   |    | 5,446  | 0                     | 5,446        | N/A           |
| Lease Income - Intercept 2014     |    | 77,678 | 77,083                | 595 _        | 100.77%       |
| Total Revenues                    | \$ | 83,124 | \$<br>77,083          | \$<br>6,041  | 107.84%       |
| Expenditures                      |    |        |                       |              |               |
| Salaries                          |    | 0      | 0                     | 0            | N/A           |
| Employee Benefits                 |    | 0      | 0                     | 0            | N/A           |
| Professional Services             |    | 0      | 417                   | 417          | 0.00%         |
| Property Services                 |    | 0      | 0                     | 0            | N/A           |
| Other Services                    |    | 0      | 0                     | 0            | N/A           |
| Supplies & Materials              |    | 0      | 0                     | 0            | N/A           |
| Interest - 2014 Bonds             |    | 0      | 37,628                | 37,628       | 0.00%         |
| Principal - 2014 Bonds            |    | 0      | 39,167                | 39,167       | 0.00%         |
| Total Expenditures                | \$ | -      | \$<br>77,212          | \$<br>77,212 | 0.00%         |
| Other Financing Uses              |    |        |                       |              |               |
| Transfers Out                     |    | 14,177 | 0                     | 0            | N/A           |
| <b>Total Other Financing Uses</b> | \$ | 14,177 | \$<br>-               | \$<br>-      | N/A           |
| Income (Loss)                     | \$ | 68,947 | \$<br>(129)           | \$<br>83,253 |               |
| Audited/Estimated Fund Balance,   | _  |        |                       |              |               |

| ,               | FY 23-24<br>R-TO-DATE |                 | Target 75.0%  |
|-----------------|-----------------------|-----------------|---------------|
| YTD             | Annual                |                 | Percentage    |
| Actual          | Budget                | Variance        | Recvd or Used |
|                 |                       |                 |               |
| 52,214          | 0                     | 52,214          | N/A           |
| 699,053         | 925,000               | (225,947)       | 75.57%        |
| \$<br>751,267   | \$<br>925,000         | \$<br>(173,733) | 81.22%        |
| 0               | 0                     | 0               | N/A           |
| 0               | 0                     | 0               | N/A           |
| 0               | 5,000                 | 5,000           | 0.00%         |
| 0               | 0                     | 0               | N/A           |
| 0               | 0                     | 0               | N/A           |
| 0               | 0                     | 0               | N/A           |
| 230,469         | 451,538               | 221,069         | 51.04%        |
| 470,000         | 470,000               | 0               | 100.00%       |
| \$<br>700,469   | \$<br>926,538         | \$<br>226,069   | 75.60%        |
| 0               | 0                     | 0               | N/A           |
| \$<br>-         | \$<br>-               | \$<br>-         | N/A           |
| \$<br>50,798    | \$<br>(1,538)         | \$<br>52,336    |               |
| 1,613,136       | 1,600,000             |                 |               |
| \$<br>1,663,934 | \$<br>1,598,462       | \$<br>52,336    |               |