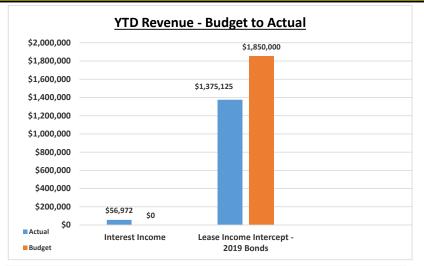

|    | 7         |    | FY 23-24<br>R-TO-DATE |    |           | Target<br>75.0% |
|----|-----------|----|-----------------------|----|-----------|-----------------|
|    | YTD       |    | Annual                |    |           | Percentage      |
|    | Actual    |    | Budget                |    | Variance  | Recvd or Used   |
|    |           |    |                       |    |           |                 |
|    | 56,972    |    | 0                     |    | 56,972    | N/A             |
|    | 1,375,125 |    | 1,850,000             |    | (474,875) | 74.33%          |
| \$ | 1,432,097 | \$ | 1,850,000             | \$ | (417,903) | 77.41%          |
|    |           |    |                       |    |           |                 |
|    | 0         |    | 0                     |    | 0         | N/A             |
|    | 0         |    | 0                     |    | 0         | N/A             |
|    | 2,270     |    | 3,000                 |    | 730       | 75.67%          |
|    | 0         |    | 0                     |    | 0         | N/A             |
|    | 0         |    | 0                     |    | 0         | N/A             |
|    | 0         |    | 0                     |    | 0         | N/A             |
|    | 714,250   |    | 1,428,500             |    | 714,250   | 50.00%          |
| L  | 0         |    | 405,000               |    | 405,000   | 0.00%           |
| \$ | 716,520   | \$ | 1,836,500             | \$ | 1,119,980 | 39.02%          |
|    | (         |    |                       |    |           |                 |
|    | (60,965)  | _  | 0                     | _  | 0         | N/A             |
| \$ | (60,965)  | \$ | -                     | \$ | 60,965    | N/A             |
| \$ | 654,612   | \$ | 13,500                | \$ | 763,042   |                 |
|    | 1,132,396 |    | 1,200,000             |    |           |                 |
| \$ | 1,787,008 | \$ | 1,213,500             | \$ | 763,042   |                 |