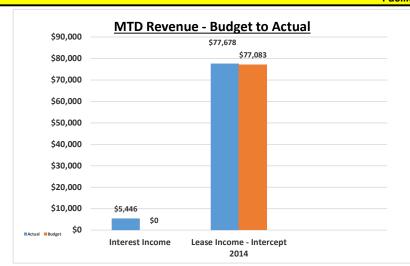

Quarterly Financial Summary Preschool Fund 3/31/2024

Monument Academy
Quarterly Financial Summary
Facilities Corp Fund (52)
3/31/2024

|                                   |    |        | FY 23-24<br>3/31/2024 |              | Target 100.0% |
|-----------------------------------|----|--------|-----------------------|--------------|---------------|
|                                   |    | MTD    | 1/12 x Annual         |              | %             |
|                                   |    | Actual | Budget                | Variance     | Used          |
| Revenues                          |    |        |                       |              |               |
| Interest Income                   |    | 5,446  | 0                     | 5,446        | N/A           |
| Lease Income - Intercept 2014     |    | 77,678 | 77,083                | 595 _        | 100.77%       |
| Total Revenues                    | \$ | 83,124 | \$<br>77,083          | \$<br>6,041  | 107.84%       |
| Expenditures                      |    |        |                       |              |               |
| Salaries                          |    | 0      | 0                     | 0            | N/A           |
| Employee Benefits                 |    | 0      | 0                     | 0            | N/A           |
| Professional Services             |    | 0      | 417                   | 417          | 0.00%         |
| Property Services                 |    | 0      | 0                     | 0            | N/A           |
| Other Services                    |    | 0      | 0                     | 0            | N/A           |
| Supplies & Materials              |    | 0      | 0                     | 0            | N/A           |
| Interest - 2014 Bonds             |    | 0      | 37,628                | 37,628       | 0.00%         |
| Principal - 2014 Bonds            |    | 0      | 39,167                | 39,167       | 0.00%         |
| Total Expenditures                | \$ | -      | \$<br>77,212          | \$<br>77,212 | 0.00%         |
| Other Financing Uses              |    |        |                       |              |               |
| Transfers Out                     |    | 14,177 | 0                     | 0            | N/A           |
| <b>Total Other Financing Uses</b> | \$ | 14,177 | \$<br>-               | \$<br>-      | N/A           |
| Income (Loss)                     | \$ | 68,947 | \$<br>(129)           | \$<br>83,253 |               |
| Audited/Estimated Fund Balance,   | _  |        |                       |              |               |

| ,               | FY 23-24<br>R-TO-DATE |                 | Target 75.0%  |
|-----------------|-----------------------|-----------------|---------------|
| YTD             | Annual                |                 | Percentage    |
| Actual          | Budget                | Variance        | Recvd or Used |
|                 |                       |                 |               |
| 52,214          | 0                     | 52,214          | N/A           |
| 699,053         | 925,000               | (225,947)       | 75.57%        |
| \$<br>751,267   | \$<br>925,000         | \$<br>(173,733) | 81.22%        |
| 0               | 0                     | 0               | N/A           |
| 0               | 0                     | 0               | N/A           |
| 0               | 5,000                 | 5,000           | 0.00%         |
| 0               | 0                     | 0               | N/A           |
| 0               | 0                     | 0               | N/A           |
| 0               | 0                     | 0               | N/A           |
| 230,469         | 451,538               | 221,069         | 51.04%        |
| 470,000         | 470,000               | 0               | 100.00%       |
| \$<br>700,469   | \$<br>926,538         | \$<br>226,069   | 75.60%        |
| 0               | 0                     | 0               | N/A           |
| \$<br>-         | \$<br>-               | \$<br>-         | N/A           |
| \$<br>50,798    | \$<br>(1,538)         | \$<br>52,336    |               |
| 1,613,136       | 1,600,000             |                 |               |
| \$<br>1,663,934 | \$<br>1,598,462       | \$<br>52,336    |               |