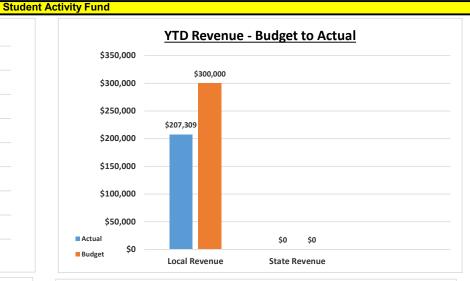

# Monument Academy Quarterly Financial Summary Student Activity Fund 3/31/2024

|                                   |              |    | FY 23-24<br>3/31/2024 |                | Target 100.0% |
|-----------------------------------|--------------|----|-----------------------|----------------|---------------|
|                                   | MTD          | 1  | 1/12 x Annual         |                | %             |
|                                   | Actual       |    | Budget                | Variance       | Used          |
| Revenues                          |              |    |                       |                |               |
| Local Revenue                     | 31,128       |    | 75,000                | (43,872)       | 41.50%        |
| State Revenue                     | 0            |    | 0                     | 0              | N/A           |
| <b>Total Revenues</b>             | \$<br>31,128 | \$ | 75,000                | \$<br>(43,872) | 41.50%        |
| Expenditures                      |              |    |                       |                |               |
| Salaries                          | 0            |    | 0                     | 0              | N/A           |
| Employee Benefits                 | 0            |    | 0                     | 0              | N/A           |
| Professional Services             | 0            |    | 0                     | 0              | N/A           |
| Property Services                 | 0            |    | 0                     | 0              | N/A           |
| Other Services                    | 0            |    | 0                     | 0              | N/A           |
| Supplies & Materials              | 11,878       |    | 75,000                | 63,122         | 15.84%        |
| Equipment                         | 0            |    | 0                     | 0              | N/A           |
| Other Objects                     | 0            |    | 0                     | 0              | N/A           |
| Total Expenditures                | \$<br>11,878 | \$ | 75,000                | \$<br>63,122   | 15.84%        |
| Other Financing Uses              |              |    |                       |                |               |
| Transfers Out                     | 0            |    | 0                     | 0              | N/A           |
| <b>Total Other Financing Uses</b> | \$<br>-      | \$ | -                     | \$<br>-        | N/A           |
| Income (Loss)                     | \$<br>19,250 | \$ | -                     | \$<br>19,250   |               |

|    |         |     | FY 23-24  |    |          | Target        |                  |
|----|---------|-----|-----------|----|----------|---------------|------------------|
|    | 1       | YEA | R-TO-DATE |    |          | 75.0%         | <b>Footnotes</b> |
|    | YTD     |     | Annual    |    |          | Percentage    |                  |
|    | Actual  |     | Budget    |    | Variance | Recvd or Used |                  |
|    |         |     |           |    |          |               |                  |
|    | 207,309 |     | 300,000   |    | (92,691) | 69.10%        |                  |
|    | 0       |     | 0         |    | 0        | N/A           |                  |
| \$ | 207,309 | \$  | 300,000   | \$ | (92,691) | 69.10%        |                  |
|    | _       |     | _         |    | _        |               |                  |
|    | 0       |     | 0         |    | 0        | N/A           |                  |
|    | 0       |     | 0         |    | 0        | N/A           |                  |
|    | 0       |     | 0         |    | 0        | N/A           |                  |
|    | 0       |     | 0         |    | 0        | N/A           |                  |
|    | 0       |     | 200,000   |    | 0        | N/A           | (1)              |
|    | 146,533 |     | 300,000   |    | 153,467  | 48.84%        | (1)              |
|    | 0       |     | 0         |    | 0        | N/A           |                  |
| \$ | 146,533 | \$  | 300,000   | \$ | 153,467  | N/A<br>48.84% |                  |
| ۶  | 140,555 | Ş   | 300,000   | Ş  | 155,407  | 40.0470       |                  |
|    |         |     |           |    | 0        | N/A           |                  |
| \$ | -       | \$  | -         | \$ | -        | N/A           |                  |
| \$ | 60,776  | \$  | -         | \$ | 60,776   | N/A           |                  |
|    | 110.404 |     | 110.000   |    |          |               |                  |
|    | 110,484 |     | 110,000   |    |          |               |                  |
| \$ | 171,260 | \$  | 110,000   | \$ | 60,776   |               |                  |