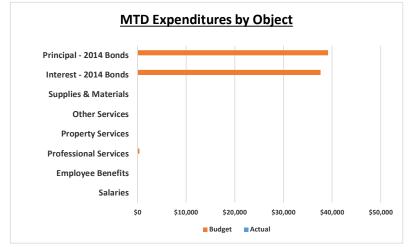

Quarterly Financial Summary Preschool Fund 3/31/2024

Monument Academy
Quarterly Financial Summary
Facilities Corp Fund (52)
3/31/2024

|                                   |    |        | FY 23-24<br>3/31/2024 |              | Target 100.0% |
|-----------------------------------|----|--------|-----------------------|--------------|---------------|
|                                   |    | MTD    | 1/12 x Annual         |              | %             |
|                                   |    | Actual | Budget                | Variance     | Used          |
| Revenues                          |    |        |                       |              |               |
| Interest Income                   |    | 5,446  | 0                     | 5,446        | N/A           |
| Lease Income - Intercept 2014     |    | 77,678 | 77,083                | 595 _        | 100.77%       |
| Total Revenues                    | \$ | 83,124 | \$<br>77,083          | \$<br>6,041  | 107.84%       |
| Expenditures                      |    |        |                       |              |               |
| Salaries                          |    | 0      | 0                     | 0            | N/A           |
| Employee Benefits                 |    | 0      | 0                     | 0            | N/A           |
| Professional Services             |    | 0      | 417                   | 417          | 0.00%         |
| Property Services                 |    | 0      | 0                     | 0            | N/A           |
| Other Services                    |    | 0      | 0                     | 0            | N/A           |
| Supplies & Materials              |    | 0      | 0                     | 0            | N/A           |
| Interest - 2014 Bonds             |    | 0      | 37,628                | 37,628       | 0.00%         |
| Principal - 2014 Bonds            |    | 0      | 39,167                | 39,167       | 0.00%         |
| Total Expenditures                | \$ | -      | \$<br>77,212          | \$<br>77,212 | 0.00%         |
| Other Financing Uses              |    |        |                       |              |               |
| Transfers Out                     |    | 14,177 | 0                     | 0            | N/A           |
| <b>Total Other Financing Uses</b> | \$ | 14,177 | \$<br>-               | \$<br>-      | N/A           |
| Income (Loss)                     | \$ | 68,947 | \$<br>(129)           | \$<br>83,253 |               |
| Audited/Estimated Fund Balance,   | _  |        |                       |              |               |

| ,               | FY 23-24<br>R-TO-DATE |                 | Target 75.0%  |
|-----------------|-----------------------|-----------------|---------------|
| YTD             | Annual                |                 | Percentage    |
| Actual          | Budget                | Variance        | Recvd or Used |
|                 |                       |                 |               |
| 52,214          | 0                     | 52,214          | N/A           |
| 699,053         | 925,000               | (225,947)       | 75.57%        |
| \$<br>751,267   | \$<br>925,000         | \$<br>(173,733) | 81.22%        |
| 0               | 0                     | 0               | N/A           |
| 0               | 0                     | 0               | N/A           |
| 0               | 5,000                 | 5,000           | 0.00%         |
| 0               | 0                     | 0               | N/A           |
| 0               | 0                     | 0               | N/A           |
| 0               | 0                     | 0               | N/A           |
| 230,469         | 451,538               | 221,069         | 51.04%        |
| 470,000         | 470,000               | 0               | 100.00%       |
| \$<br>700,469   | \$<br>926,538         | \$<br>226,069   | 75.60%        |
| 0               | 0                     | 0               | N/A           |
| \$<br>-         | \$<br>-               | \$<br>-         | N/A           |
| \$<br>50,798    | \$<br>(1,538)         | \$<br>52,336    |               |
| 1,613,136       | 1,600,000             |                 |               |
| \$<br>1,663,934 | \$<br>1,598,462       | \$<br>52,336    |               |

#### **Footnotes:**

**Beginning of Year** Fund Balance, End of Period

- (1) Interest on the 2014 bonds will be paid in October 2023 and April 2024.
- (2) Principal on the 2014 bonds will be paid in October 2023.