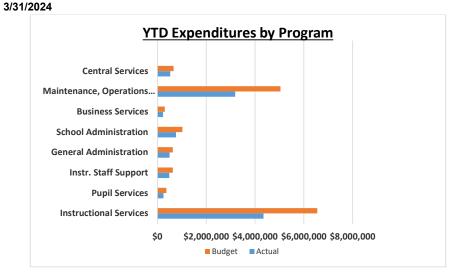

| 3                | YEA | R-TO-DATE  |                   | 75.0%         | Footnotes |
|------------------|-----|------------|-------------------|---------------|-----------|
| YTD              |     | Annual     |                   | Percentage    |           |
| Actual           |     | Budget     | Variance          | Recvd or Used |           |
|                  |     |            |                   |               |           |
| 1,309,459        |     | 1,769,105  | (459,646)         | 74.02%        | (1)       |
| 8,884,556        |     | 11,966,979 | (3,082,423)       | 74.24%        | (2)       |
| 0                |     | 693,791    | (693,791)         | 0.00%         |           |
| \$<br>10,194,016 | \$  | 14,429,875 | \$<br>(4,235,859) | 70.65%        |           |
|                  |     |            |                   |               |           |
| 4,351,513        |     | 6,557,371  | 2,205,858         | 66.36%        | (3)       |
| 251,825          |     | 363,212    | 111,387           | 69.33%        | (4)       |
| 484,276          |     | 634,278    | 150,002           | 76.35%        | (4)       |
| 503,376          |     | 628,266    | 124,890           | 80.12%        | (5)       |
| 765,336          |     | 1,025,739  | 260,403           | 74.61%        |           |
| 229,945          |     | 302,252    | 72,307            | 76.08%        | (6)       |
| 3,187,857        |     | 5,046,469  | 1,858,612         | 63.17%        | (6)       |
| 525,088          |     | 663,066    | 137,978           | 79.19%        | (6)       |
| \$<br>10,299,216 | \$  | 15,220,653 | \$<br>4,921,437   | 67.67%        |           |
|                  |     |            |                   |               |           |
| 60,965           |     | 0          | 0                 | N/A           |           |
| \$<br>60,965     | \$  | -          | \$<br>(60,965)    | N/A           |           |
| \$<br>(44,235)   | \$  | (790,778)  | \$<br>624,613     | 5.6%          | (7)       |
| 2,765,794        |     | 3,280,000  |                   |               |           |
| \$<br>2,721,559  | \$  | 2,489,222  | \$<br>624,613     |               |           |

#### **Footnotes:**

- (1) Local Revenues are above budget MTD due to a 2021/22 IRS payroll tax refund and MLO revenues. Revenues YTD are still below budget pending MLO and MA Gala revenues.
- (2) State Revenues for MTD are slightly below budget at 96.72% as the State SPED funds were received from LP38 in March, YTD are now more in line at 74.24%.
- (3) Instructional program expenditures are below budget for both MTD at 86.1% and YTD at 66.4%.
- (4) Pupil Services program expenses are low for the month and for YTD. Instr Staff Svcs are on target for MTD but slightly above budget for YTD.
- (5) General Admin program expenditures are above budget MTD due to audit and legal fees and slightly above budget YTD at 80%.
- (6) Bsns Svcss expenses are low for MTD at 79.7% but slightly high YTD at 76%; Maint & Ops are low for MTD and YTD. Central Svcs program are high for MTD and slightly over for YTD.
- (7) MTD total expenditures are below budget at 88.6% of budget and YTD total expenditures are below budget at 67.7% of budget (target = 75%).

Quarterly Financial Summary General Fund 3/31/2024

|                        |              | FY 23-24<br>3/31/2024 |          | Target FY 23-24 YEAR-TO-DATE |    |               |               |           | Target<br>75.0% | Footnotes |
|------------------------|--------------|-----------------------|----------|------------------------------|----|---------------|---------------|-----------|-----------------|-----------|
|                        |              | 1/12 x Annual         |          | %                            |    | YTD           | Annual        |           | Percentage      |           |
|                        | Actual       | Budget                | Variance | Used                         |    | Actual        | Budget        | Variance  | Recvd or Used   |           |
| Expenditures by Object |              |                       |          |                              |    |               |               |           |                 |           |
| Salaries               | 497,635      | 498,545               | 910      | 99.82%                       |    | 4,365,083     | 5,982,524     | 1,617,441 | 72.96%          | (1)       |
| Employee Benefits      | 161,043      | 187,104               | 26,061   | 86.07%                       |    | 1,539,920     | 2,245,247     | 705,327   | 68.59%          | (2)       |
| Professional Services  | 108,259      | 52,835                | (55,424) | 204.90%                      |    | 643,689       | 634,021       | (9,668)   | 101.52%         | (3)       |
| Property Services      | 280,064      | 279,962               | (102)    | 100.04%                      |    | 2,693,376     | 3,359,539     | 666,163   | 80.17%          |           |
| Other Services         | 48,602       | 57,907                | 9,305    | 83.93%                       |    | 488,184       | 694,881       | 206,697   | 70.25%          | (4)       |
| Supplies & Materials   | 27,972       | 52,828                | 24,856   | 52.95%                       |    | 462,394       | 633,941       | 171,547   | 72.94%          | (5)       |
| Capital Outlay         | 196          | 138,250               | 138,054  | 0.14%                        |    | 94,096        | 1,659,000     | 1,564,904 | 5.67%           |           |
| Other Objects          | 0            | 958                   | 958      | 0.00%                        |    | 12,474        | 11,500        | (974)     | 108.47%         |           |
| Interschool Transfers  | 0            | 0                     | 0        | N/A                          |    | 0             | 0             | 0         | N/A             |           |
| Total Expenditures     | \$ 1,123,771 | \$ 1,268,389 \$       | 144,618  | 88.60%                       | \$ | 10,299,216 \$ | 15,220,653 \$ | 4,921,437 | 67.67%          | (6)       |

#### Footnotes:

- (1) Salaries expenditures are slightly below budget at 99.8 % . YTD is below budget at 72.9%.
- (2) Employee Benefits expenditures are below budget at 86% of the monthly budget and 68.6% of the YTD budget.
- (3) Purchased/Professional Services expenditures are high due to legal expenses and payroll transition costs. This is also impact by the HS/MS allocation with other Services.
- (4) Other Services are low for MTD 83.4% & YTD 70.7%.
- (5) Supplies and Materials expenditures are on target for this point in the school year.
- (6) Overall GF Expenditures are below budget at 88.6% for MTD and below budget YTD at 67.7%.