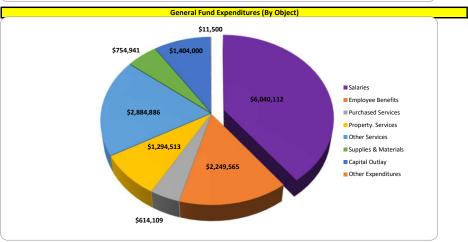

Quarterly Financial Summary General Fund 3/31/2024

|                        |              | FY 23-24<br>3/31/2024 |          | Target FY 23-24 YEAR-TO-DATE |    |               |               |           | Target<br>75.0% | Footnotes |
|------------------------|--------------|-----------------------|----------|------------------------------|----|---------------|---------------|-----------|-----------------|-----------|
|                        |              | 1/12 x Annual         |          | %                            |    | YTD           | Annual        |           | Percentage      |           |
|                        | Actual       | Budget                | Variance | Used                         |    | Actual        | Budget        | Variance  | Recvd or Used   |           |
| Expenditures by Object |              |                       |          |                              |    |               |               |           |                 |           |
| Salaries               | 497,635      | 498,545               | 910      | 99.82%                       |    | 4,365,083     | 5,982,524     | 1,617,441 | 72.96%          | (1)       |
| Employee Benefits      | 161,043      | 187,104               | 26,061   | 86.07%                       |    | 1,539,920     | 2,245,247     | 705,327   | 68.59%          | (2)       |
| Professional Services  | 108,259      | 52,835                | (55,424) | 204.90%                      |    | 643,689       | 634,021       | (9,668)   | 101.52%         | (3)       |
| Property Services      | 280,064      | 279,962               | (102)    | 100.04%                      |    | 2,693,376     | 3,359,539     | 666,163   | 80.17%          |           |
| Other Services         | 48,602       | 57,907                | 9,305    | 83.93%                       |    | 488,184       | 694,881       | 206,697   | 70.25%          | (4)       |
| Supplies & Materials   | 27,972       | 52,828                | 24,856   | 52.95%                       |    | 462,394       | 633,941       | 171,547   | 72.94%          | (5)       |
| Capital Outlay         | 196          | 138,250               | 138,054  | 0.14%                        |    | 94,096        | 1,659,000     | 1,564,904 | 5.67%           |           |
| Other Objects          | 0            | 958                   | 958      | 0.00%                        |    | 12,474        | 11,500        | (974)     | 108.47%         |           |
| Interschool Transfers  | 0            | 0                     | 0        | N/A                          |    | 0             | 0             | 0         | N/A             |           |
| Total Expenditures     | \$ 1,123,771 | \$ 1,268,389 \$       | 144,618  | 88.60%                       | \$ | 10,299,216 \$ | 15,220,653 \$ | 4,921,437 | 67.67%          | (6)       |

#### Footnotes:

- (1) Salaries expenditures are slightly below budget at 99.8 % . YTD is below budget at 72.9%.
- (2) Employee Benefits expenditures are below budget at 86% of the monthly budget and 68.6% of the YTD budget.
- (3) Purchased/Professional Services expenditures are high due to legal expenses and payroll transition costs. This is also impact by the HS/MS allocation with other Services.
- (4) Other Services are low for MTD 83.4% & YTD 70.7%.
- (5) Supplies and Materials expenditures are on target for this point in the school year.
- (6) Overall GF Expenditures are below budget at 88.6% for MTD and below budget YTD at 67.7%.