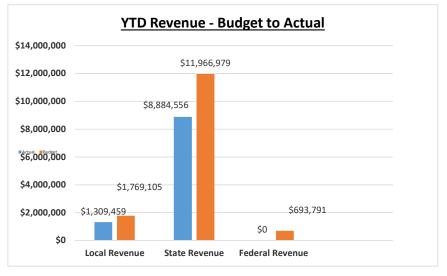

| 3                | YEA | R-TO-DATE  |                   | 75.0%         | Footnotes |
|------------------|-----|------------|-------------------|---------------|-----------|
| YTD              |     | Annual     |                   | Percentage    |           |
| Actual           |     | Budget     | Variance          | Recvd or Used |           |
|                  |     |            |                   |               |           |
| 1,309,459        |     | 1,769,105  | (459,646)         | 74.02%        | (1)       |
| 8,884,556        |     | 11,966,979 | (3,082,423)       | 74.24%        | (2)       |
| 0                |     | 693,791    | (693,791)         | 0.00%         |           |
| \$<br>10,194,016 | \$  | 14,429,875 | \$<br>(4,235,859) | 70.65%        |           |
|                  |     |            |                   |               |           |
| 4,351,513        |     | 6,557,371  | 2,205,858         | 66.36%        | (3)       |
| 251,825          |     | 363,212    | 111,387           | 69.33%        | (4)       |
| 484,276          |     | 634,278    | 150,002           | 76.35%        | (4)       |
| 503,376          |     | 628,266    | 124,890           | 80.12%        | (5)       |
| 765,336          |     | 1,025,739  | 260,403           | 74.61%        |           |
| 229,945          |     | 302,252    | 72,307            | 76.08%        | (6)       |
| 3,187,857        |     | 5,046,469  | 1,858,612         | 63.17%        | (6)       |
| 525,088          |     | 663,066    | 137,978           | 79.19%        | (6)       |
| \$<br>10,299,216 | \$  | 15,220,653 | \$<br>4,921,437   | 67.67%        |           |
|                  |     |            |                   |               |           |
| 60,965           |     | 0          | 0                 | N/A           |           |
| \$<br>60,965     | \$  | -          | \$<br>(60,965)    | N/A           |           |
| \$<br>(44,235)   | \$  | (790,778)  | \$<br>624,613     | 5.6%          | (7)       |
| 2,765,794        |     | 3,280,000  |                   |               |           |
| \$<br>2,721,559  | \$  | 2,489,222  | \$<br>624,613     |               |           |

#### **Footnotes:**

- (1) Local Revenues are above budget MTD due to a 2021/22 IRS payroll tax refund and MLO revenues. Revenues YTD are still below budget pending MLO and MA Gala revenues.
- (2) State Revenues for MTD are slightly below budget at 96.72% as the State SPED funds were received from LP38 in March, YTD are now more in line at 74.24%.
- (3) Instructional program expenditures are below budget for both MTD at 86.1% and YTD at 66.4%.
- (4) Pupil Services program expenses are low for the month and for YTD. Instr Staff Svcs are on target for MTD but slightly above budget for YTD.
- (5) General Admin program expenditures are above budget MTD due to audit and legal fees and slightly above budget YTD at 80%.
- (6) Bsns Svcss expenses are low for MTD at 79.7% but slightly high YTD at 76%; Maint & Ops are low for MTD and YTD. Central Svcs program are high for MTD and slightly over for YTD.
- (7) MTD total expenditures are below budget at 88.6% of budget and YTD total expenditures are below budget at 67.7% of budget (target = 75%).