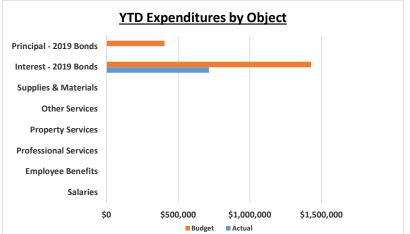

|    | 7         |    | FY 23-24<br>R-TO-DATE |    |           | Target<br>75.0% |
|----|-----------|----|-----------------------|----|-----------|-----------------|
|    | YTD       |    | Annual                |    |           | Percentage      |
|    | Actual    |    | Budget                |    | Variance  | Recvd or Used   |
|    |           |    |                       |    |           |                 |
|    | 56,972    |    | 0                     |    | 56,972    | N/A             |
|    | 1,375,125 |    | 1,850,000             |    | (474,875) | 74.33%          |
| \$ | 1,432,097 | \$ | 1,850,000             | \$ | (417,903) | 77.41%          |
|    |           |    |                       |    |           |                 |
|    | 0         |    | 0                     |    | 0         | N/A             |
|    | 0         |    | 0                     |    | 0         | N/A             |
|    | 2,270     |    | 3,000                 |    | 730       | 75.67%          |
|    | 0         |    | 0                     |    | 0         | N/A             |
|    | 0         |    | 0                     |    | 0         | N/A             |
|    | 0         |    | 0                     |    | 0         | N/A             |
|    | 714,250   |    | 1,428,500             |    | 714,250   | 50.00%          |
| L  | 0         |    | 405,000               |    | 405,000   | 0.00%           |
| \$ | 716,520   | \$ | 1,836,500             | \$ | 1,119,980 | 39.02%          |
|    | (         |    |                       |    |           |                 |
|    | (60,965)  | _  | 0                     | _  | 0         | N/A             |
| \$ | (60,965)  | \$ | -                     | \$ | 60,965    | N/A             |
| \$ | 654,612   | \$ | 13,500                | \$ | 763,042   |                 |
|    | 1,132,396 |    | 1,200,000             |    |           |                 |
| \$ | 1,787,008 | \$ | 1,213,500             | \$ | 763,042   |                 |