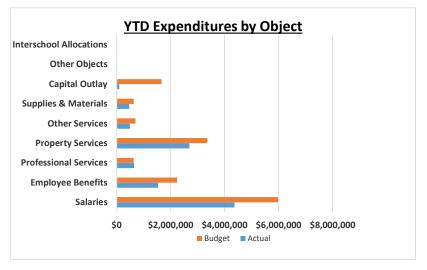

| 3                | YEA | R-TO-DATE  |                   | 75.0%         | Footnotes |
|------------------|-----|------------|-------------------|---------------|-----------|
| YTD              |     | Annual     |                   | Percentage    |           |
| Actual           |     | Budget     | Variance          | Recvd or Used |           |
|                  |     |            |                   |               |           |
| 1,309,459        |     | 1,769,105  | (459,646)         | 74.02%        | (1)       |
| 8,884,556        |     | 11,966,979 | (3,082,423)       | 74.24%        | (2)       |
| 0                |     | 693,791    | (693,791)         | 0.00%         |           |
| \$<br>10,194,016 | \$  | 14,429,875 | \$<br>(4,235,859) | 70.65%        |           |
|                  |     |            |                   |               |           |
| 4,351,513        |     | 6,557,371  | 2,205,858         | 66.36%        | (3)       |
| 251,825          |     | 363,212    | 111,387           | 69.33%        | (4)       |
| 484,276          |     | 634,278    | 150,002           | 76.35%        | (4)       |
| 503,376          |     | 628,266    | 124,890           | 80.12%        | (5)       |
| 765,336          |     | 1,025,739  | 260,403           | 74.61%        |           |
| 229,945          |     | 302,252    | 72,307            | 76.08%        | (6)       |
| 3,187,857        |     | 5,046,469  | 1,858,612         | 63.17%        | (6)       |
| 525,088          |     | 663,066    | 137,978           | 79.19%        | (6)       |
| \$<br>10,299,216 | \$  | 15,220,653 | \$<br>4,921,437   | 67.67%        |           |
|                  |     |            |                   |               |           |
| 60,965           |     | 0          | 0                 | N/A           |           |
| \$<br>60,965     | \$  | -          | \$<br>(60,965)    | N/A           |           |
| \$<br>(44,235)   | \$  | (790,778)  | \$<br>624,613     | 5.6%          | (7)       |
| 2,765,794        |     | 3,280,000  |                   |               |           |
| \$<br>2,721,559  | \$  | 2,489,222  | \$<br>624,613     |               |           |

Quarterly Financial Summary General Fund 3/31/2024

|                        |              | FY 23-24<br>3/31/2024 |          | Target FY 23-24 YEAR-TO-DATE |    |               |               |           | Target<br>75.0% | Footnotes |
|------------------------|--------------|-----------------------|----------|------------------------------|----|---------------|---------------|-----------|-----------------|-----------|
|                        |              | 1/12 x Annual         |          | %                            |    | YTD           | Annual        |           | Percentage      |           |
|                        | Actual       | Budget                | Variance | Used                         |    | Actual        | Budget        | Variance  | Recvd or Used   |           |
| Expenditures by Object |              |                       |          |                              |    |               |               |           |                 |           |
| Salaries               | 497,635      | 498,545               | 910      | 99.82%                       |    | 4,365,083     | 5,982,524     | 1,617,441 | 72.96%          | (1)       |
| Employee Benefits      | 161,043      | 187,104               | 26,061   | 86.07%                       |    | 1,539,920     | 2,245,247     | 705,327   | 68.59%          | (2)       |
| Professional Services  | 108,259      | 52,835                | (55,424) | 204.90%                      |    | 643,689       | 634,021       | (9,668)   | 101.52%         | (3)       |
| Property Services      | 280,064      | 279,962               | (102)    | 100.04%                      |    | 2,693,376     | 3,359,539     | 666,163   | 80.17%          |           |
| Other Services         | 48,602       | 57,907                | 9,305    | 83.93%                       |    | 488,184       | 694,881       | 206,697   | 70.25%          | (4)       |
| Supplies & Materials   | 27,972       | 52,828                | 24,856   | 52.95%                       |    | 462,394       | 633,941       | 171,547   | 72.94%          | (5)       |
| Capital Outlay         | 196          | 138,250               | 138,054  | 0.14%                        |    | 94,096        | 1,659,000     | 1,564,904 | 5.67%           |           |
| Other Objects          | 0            | 958                   | 958      | 0.00%                        |    | 12,474        | 11,500        | (974)     | 108.47%         |           |
| Interschool Transfers  | 0            | 0                     | 0        | N/A                          |    | 0             | 0             | 0         | N/A             |           |
| Total Expenditures     | \$ 1,123,771 | \$ 1,268,389 \$       | 144,618  | 88.60%                       | \$ | 10,299,216 \$ | 15,220,653 \$ | 4,921,437 | 67.67%          | (6)       |

#### Footnotes:

- (1) Salaries expenditures are slightly below budget at 99.8 % . YTD is below budget at 72.9%.
- (2) Employee Benefits expenditures are below budget at 86% of the monthly budget and 68.6% of the YTD budget.
- (3) Purchased/Professional Services expenditures are high due to legal expenses and payroll transition costs. This is also impact by the HS/MS allocation with other Services.
- (4) Other Services are low for MTD 83.4% & YTD 70.7%.
- (5) Supplies and Materials expenditures are on target for this point in the school year.
- (6) Overall GF Expenditures are below budget at 88.6% for MTD and below budget YTD at 67.7%.