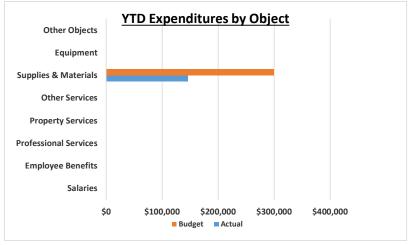

# Monument Academy Quarterly Financial Summary Student Activity Fund 3/31/2024

|                                   |              |    | FY 23-24<br>3/31/2024 |                | Target 100.0% |
|-----------------------------------|--------------|----|-----------------------|----------------|---------------|
|                                   | MTD          | 1  | 1/12 x Annual         |                | %             |
|                                   | Actual       |    | Budget                | Variance       | Used          |
| Revenues                          |              |    |                       |                |               |
| Local Revenue                     | 31,128       |    | 75,000                | (43,872)       | 41.50%        |
| State Revenue                     | 0            |    | 0                     | 0              | N/A           |
| <b>Total Revenues</b>             | \$<br>31,128 | \$ | 75,000                | \$<br>(43,872) | 41.50%        |
| Expenditures                      |              |    |                       |                |               |
| Salaries                          | 0            |    | 0                     | 0              | N/A           |
| Employee Benefits                 | 0            |    | 0                     | 0              | N/A           |
| Professional Services             | 0            |    | 0                     | 0              | N/A           |
| Property Services                 | 0            |    | 0                     | 0              | N/A           |
| Other Services                    | 0            |    | 0                     | 0              | N/A           |
| Supplies & Materials              | 11,878       |    | 75,000                | 63,122         | 15.84%        |
| Equipment                         | 0            |    | 0                     | 0              | N/A           |
| Other Objects                     | 0            |    | 0                     | 0              | N/A           |
| Total Expenditures                | \$<br>11,878 | \$ | 75,000                | \$<br>63,122   | 15.84%        |
| Other Financing Uses              |              |    |                       |                |               |
| Transfers Out                     | 0            |    | 0                     | 0              | N/A           |
| <b>Total Other Financing Uses</b> | \$<br>-      | \$ | -                     | \$<br>-        | N/A           |
| Income (Loss)                     | \$<br>19,250 | \$ | -                     | \$<br>19,250   |               |

|    |         |     | FY 23-24  |    |          | Target        |                  |
|----|---------|-----|-----------|----|----------|---------------|------------------|
|    | 1       | YEA | R-TO-DATE |    |          | 75.0%         | <b>Footnotes</b> |
|    | YTD     |     | Annual    |    |          | Percentage    |                  |
|    | Actual  |     | Budget    |    | Variance | Recvd or Used |                  |
|    |         |     |           |    |          |               |                  |
|    | 207,309 |     | 300,000   |    | (92,691) | 69.10%        |                  |
|    | 0       |     | 0         |    | 0        | N/A           |                  |
| \$ | 207,309 | \$  | 300,000   | \$ | (92,691) | 69.10%        |                  |
|    | _       |     | _         |    | _        |               |                  |
|    | 0       |     | 0         |    | 0        | N/A           |                  |
|    | 0       |     | 0         |    | 0        | N/A           |                  |
|    | 0       |     | 0         |    | 0        | N/A           |                  |
|    | 0       |     | 0         |    | 0        | N/A           |                  |
|    | 0       |     | 200,000   |    | 0        | N/A           | (1)              |
|    | 146,533 |     | 300,000   |    | 153,467  | 48.84%        | (1)              |
|    | 0       |     | 0         |    | 0        | N/A           |                  |
| \$ | 146,533 | \$  | 300,000   | \$ | 153,467  | N/A<br>48.84% |                  |
| ۶  | 140,555 | Ş   | 300,000   | Ş  | 155,407  | 40.0470       |                  |
|    |         |     |           |    | 0        | N/A           |                  |
| \$ | -       | \$  | -         | \$ | -        | N/A           |                  |
| \$ | 60,776  | \$  | -         | \$ | 60,776   | N/A           |                  |
|    | 110.404 |     | 110.000   |    |          |               |                  |
|    | 110,484 |     | 110,000   |    |          |               |                  |
| \$ | 171,260 | \$  | 110,000   | \$ | 60,776   |               |                  |

#### **Footnotes:**

(1) Expenditures are significantly below budget due the start of school year activities for clubs and fundraisers.

Audited/Estimated Fund Balance, Beginning of Year Fund Balance, End of Period