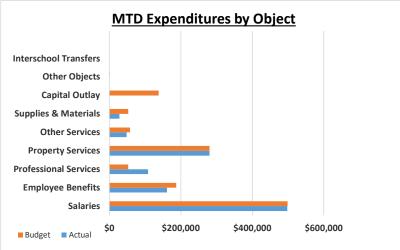

Quarterly Financial Summary General Fund 3/31/2024

|                        |              | FY 23-24<br>3/31/2024 |          | Target FY 23-24 YEAR-TO-DATE |    |               |               |           | Target<br>75.0% | Footnotes |
|------------------------|--------------|-----------------------|----------|------------------------------|----|---------------|---------------|-----------|-----------------|-----------|
|                        |              | 1/12 x Annual         |          | %                            |    | YTD           | Annual        |           | Percentage      |           |
|                        | Actual       | Budget                | Variance | Used                         |    | Actual        | Budget        | Variance  | Recvd or Used   |           |
| Expenditures by Object |              |                       |          |                              |    |               |               |           |                 |           |
| Salaries               | 497,635      | 498,545               | 910      | 99.82%                       |    | 4,365,083     | 5,982,524     | 1,617,441 | 72.96%          | (1)       |
| Employee Benefits      | 161,043      | 187,104               | 26,061   | 86.07%                       |    | 1,539,920     | 2,245,247     | 705,327   | 68.59%          | (2)       |
| Professional Services  | 108,259      | 52,835                | (55,424) | 204.90%                      |    | 643,689       | 634,021       | (9,668)   | 101.52%         | (3)       |
| Property Services      | 280,064      | 279,962               | (102)    | 100.04%                      |    | 2,693,376     | 3,359,539     | 666,163   | 80.17%          |           |
| Other Services         | 48,602       | 57,907                | 9,305    | 83.93%                       |    | 488,184       | 694,881       | 206,697   | 70.25%          | (4)       |
| Supplies & Materials   | 27,972       | 52,828                | 24,856   | 52.95%                       |    | 462,394       | 633,941       | 171,547   | 72.94%          | (5)       |
| Capital Outlay         | 196          | 138,250               | 138,054  | 0.14%                        |    | 94,096        | 1,659,000     | 1,564,904 | 5.67%           |           |
| Other Objects          | 0            | 958                   | 958      | 0.00%                        |    | 12,474        | 11,500        | (974)     | 108.47%         |           |
| Interschool Transfers  | 0            | 0                     | 0        | N/A                          |    | 0             | 0             | 0         | N/A             |           |
| Total Expenditures     | \$ 1,123,771 | \$ 1,268,389 \$       | 144,618  | 88.60%                       | \$ | 10,299,216 \$ | 15,220,653 \$ | 4,921,437 | 67.67%          | (6)       |

#### Footnotes:

- (1) Salaries expenditures are slightly below budget at 99.8 % . YTD is below budget at 72.9%.
- (2) Employee Benefits expenditures are below budget at 86% of the monthly budget and 68.6% of the YTD budget.
- (3) Purchased/Professional Services expenditures are high due to legal expenses and payroll transition costs. This is also impact by the HS/MS allocation with other Services.
- (4) Other Services are low for MTD 83.4% & YTD 70.7%.
- (5) Supplies and Materials expenditures are on target for this point in the school year.
- (6) Overall GF Expenditures are below budget at 88.6% for MTD and below budget YTD at 67.7%.