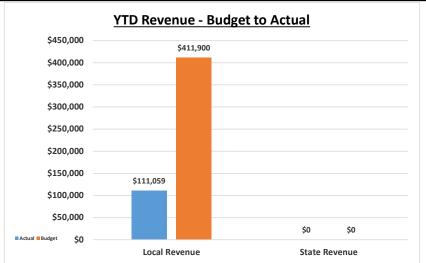

# Monument Academy Quarterly Financial Summary General Fund 9/30/2024

|                                                      |                                 |           |              | 24-25                         |           | FY 24-25    |           |    |               |              |               |    | FY 23-24  |                  |
|------------------------------------------------------|---------------------------------|-----------|--------------|-------------------------------|-----------|-------------|-----------|----|---------------|--------------|---------------|----|-----------|------------------|
|                                                      |                                 |           |              | UARTER                        |           | <b>!</b>  _ |           |    | YEAR-TO-DA    | ATE          |               | 15 | T Quarter | <b>Footnotes</b> |
|                                                      | 1st QUA                         |           | 1/4 x Annual | ** .                          | %         |             | YTD       |    | Annual        | ** .         | Percentage    |    | YTD       |                  |
|                                                      | Actu                            | al        | Budget (1)   | Variance                      | Used      | I ⊢         | Actual    |    | Budget        | Variance     | Recvd or Used | _  | Actual    |                  |
| Revenues                                             |                                 |           |              |                               |           |             |           |    |               |              |               |    |           |                  |
| Local Revenue                                        | 47                              | 8,613     | 745,205      | (266,592                      | ) 64.23%  |             | 478,613   |    | 2,980,818     | (2,502,205)  | 16.06%        |    | 528,310   | (1)              |
| State Revenue                                        | 3,08                            | 3,853     | 3,174,472    | (90,619                       | 97.15%    |             | 3,083,853 |    | 12,697,888    | (9,614,035)  | 24.29%        |    | 2,811,382 | (2)              |
| Federal Revenue                                      |                                 | 0         | 44,211       | (44,211                       | ) 0.00%   |             | 0         |    | 176,844       | (176,844)    | 0.00%         |    | 0         |                  |
| <b>Total Revenues</b>                                | \$ 3,56                         | 2,466 \$  | 3,963,888    | \$ (401,422                   | 89.87%    | \$          | 3,562,466 | \$ | 15,855,550 \$ | (12,293,084) | 22.47%        | \$ | 3,339,692 |                  |
| Expenditures by Program                              |                                 |           |              |                               |           |             |           |    |               |              |               |    |           |                  |
| Instructional Services                               |                                 | 9,208     | 1,537,723    | 238,515                       |           |             | 1,299,208 |    | 6,150,893     | 4,851,685    | 21.12%        |    | 1,413,416 | (3)              |
| Pupil Services                                       |                                 | 3,638     | 96,620       | 12,982                        |           |             | 83,638    |    | 386,480       | 302,842      | 21.64%        |    | 81,415    | (4)              |
| Instr. Staff Support                                 | 17                              | 7,915     | 156,542      | (21,373                       | •         |             | 177,915   |    | 626,166       | 448,251      | 28.41%        |    | 132,923   | (4)              |
| General Administration                               |                                 | 0,068     | 212,548      | 2,480                         |           |             | 210,068   |    | 850,190       | 640,122      | 24.71%        |    | 137,710   | (5)              |
| School Administration                                |                                 | 0,869     | 244,352      | 13,483                        |           |             | 230,869   |    | 977,406       | 746,537      | 23.62%        |    | 266,421   |                  |
| Business Services                                    |                                 | 7,642     | 70,684       | (16,958                       | •         |             | 87,642    |    | 282,737       | 195,095      | 31.00%        |    | 120,392   | (6)              |
| Maintenance, Operations & Transp                     |                                 | 2,628     | 1,370,099    | (1,012,529                    | •         |             | 2,382,628 |    | 5,480,397     | 3,097,769    | 43.48%        |    | 941,004   | (6)              |
| Central Services                                     | 26                              | 2,805     | 225,320      | (37,485                       | ) 116.64% |             | 262,805   |    | 901,281       | 638,476      | 29.16%        |    | 241,662   | (6)              |
| Total Expenditures                                   | \$ 4,73                         | 4,775 \$  | 3,913,888    | \$ (820,887                   | ) 120.97% | \$          | 4,734,775 | \$ | 15,655,550 \$ | 10,920,775   | 30.24%        | \$ | 3,334,943 |                  |
| Other Financing Uses                                 |                                 |           |              |                               |           |             |           |    |               |              |               |    |           |                  |
| Transfers In/Out                                     | 23                              | 3,845     | 0            | 233,845                       | N/A       |             | 233,845   |    | 0             | 233,845      | N/A           |    | 60,965    |                  |
| <b>Total Other Financing Uses</b>                    | \$ 23                           | 3,845 \$  | -            | \$ 233,845                    |           |             | 233,845   | \$ | - \$          | 233,845      | N/A           | \$ | 60,965    |                  |
| Income (Loss)                                        | \$ (93                          | 8,464) \$ | 50,000       | \$ (988,464                   | <u>)</u>  | \$          | (938,464) | \$ | 200,000       | (1,138,464)  | \$ (5)        |    | 65,714    | (7)              |
| Audited/Estimated Fund Balance,<br>Beginning of Year | •                               |           |              |                               |           | '∟          | 3,036,162 |    | 3,280,000     | (243,838)    |               |    | 2,765,794 |                  |
| Fund Balance, End of Period                          | Cash in Ba                      | nk        |              | 6/30/24                       | 9/30/24   | \$          | 2,097,698 | \$ | 3,480,000 \$  | (1,382,302)  |               | \$ | 2,831,508 |                  |
|                                                      | Cash in Ballintegrity ColoTrust | Money M   | U            | 77,234<br>56,768<br>4,020,588 | 131,124   |             |           |    |               |              |               |    |           |                  |
|                                                      |                                 |           |              |                               |           |             |           |    |               |              |               |    |           |                  |