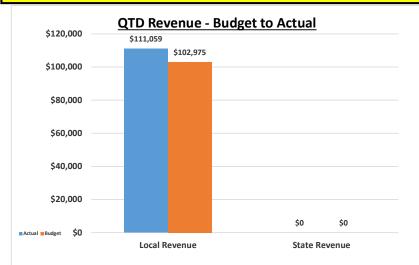

# Monument Academy Quarterly Financial Summary General Fund

Quarterly Financial Summary PreSchool Fund 9/30/2024

|                                                      |             | FY 24-         |          |         |    |            | FY 24-2   |              |               |    | Y 23-24 |                  |
|------------------------------------------------------|-------------|----------------|----------|---------|----|------------|-----------|--------------|---------------|----|---------|------------------|
|                                                      |             | FIRST QUA      | ARTER    |         |    |            | YEAR-TO-  | DATE         |               |    | Quarter | <b>Footnotes</b> |
|                                                      | 1st QUARTER | 1/4 x Annual   |          | %       |    | YTD        | Annual    |              | Percentage    |    | YTD     |                  |
|                                                      | Actual      | Budget         | Variance | Used    |    | Actual     | Budget    | Variance     | Recvd or Used |    | Actual  |                  |
| Revenues                                             |             |                |          |         |    |            |           |              |               |    |         |                  |
| Local Revenue                                        | 111,059     | 102,975        | 8,084    | 107.85% |    | 111,059    | 411,900   | (300,842)    | 26.96%        |    | 142,104 |                  |
| State Revenue                                        | 0           | 0              | 0        | N/A     |    | 0          | 0         | 0            | N/A           |    | 34,209  |                  |
| Total Revenues                                       | \$ 111,059  | \$ 102,975 \$  | 8,084    | 107.85% | \$ | 111,059 \$ | 411,900   | \$ (300,842) | 26.96%        | \$ | 176,313 |                  |
| Expenditures                                         |             |                |          |         |    |            |           |              |               |    |         |                  |
| Instruction                                          |             |                |          |         |    |            |           |              |               |    |         |                  |
| Salaries                                             | 43,709      | 48,925         | 5,216    | 89.34%  |    | 43,709     | 195,700   | 151,991      | 22.33%        |    | 56,432  | (1)              |
| Employee Benefits                                    | 10,865      | 19,879         | 9,014    | 54.66%  |    | 10,865     | 79,517    | 68,652       | 13.66%        |    | 16,832  | (1)              |
| Professional Services                                | 0           | 0              | 0        | N/A     |    | 0          | 0         | 0            | N/A           |    | 0       |                  |
| Property Services                                    | 0           | 16,250         | 16,250   | 0.00%   |    | 0          | 65,000    | 65,000       | 0.00%         |    | 7,500   | (2)              |
| Other Services                                       | 0           | 0              | 0        | N/A     |    | 0          | 0         | 0            | N/A           |    | 0       |                  |
| Supplies & Materials                                 | 3,639       | 3,750          | 111      | 97.04%  |    | 3,639      | 15,000    | 11,361       | 24.26%        |    | 6,973   | (3)              |
| Equipment                                            | 2,495       | 0              | (2,495)  | N/A     |    | 2,495      | 0         | (2,495)      | N/A           |    | 31,538  |                  |
| Other Objects                                        | 0           | 0              | 0        | N/A     |    | 0          | 0         | 0            | N/A           |    | 0       |                  |
| Total Instruction                                    | 60,708      | 88,804         | 28,096   | 68.36%  |    | 60,708     | 355,217   | 294,510      | 17.09%        |    | 119,275 |                  |
| School Administration                                |             |                |          |         |    |            |           |              |               |    |         |                  |
| Salaries                                             | 17,575      | 17,575         | (0)      | 100.00% |    | 17,575     | 70,300    | 52,725       | 25.00%        |    | 0       |                  |
| Employee Benefits                                    | 6,133       | 5,466          | (667)    | 112.20% |    | 6,133      | 21,864    | 15,731       | 28.05%        |    | 0       |                  |
| Professional Services                                | 0           | 16,250         | 16,250   | 0.00%   |    | 0          | 65,000    | 65,000       | 0.00%         |    | 0       |                  |
| Property Services                                    | 0           | 0              | 0        | N/A     |    | 0          | 0         | 0            | N/A           |    | 0       |                  |
| Supplies & Materials                                 | 0           | 3,750          | 3,750    | 0.00%   |    | 0          | 15,000    | 15,000       | 0.00%         |    | 0       |                  |
| Equipment                                            | 0           | 0              | 0        | N/A     |    | 0          | 0         | 0            | N/A           |    | 0       |                  |
| Inderect Costs                                       | 11,853      | 11,813         | (40)     | 100.33% |    | 11,853     | 47,250    | 35,398       | 25.08%        |    | 0       |                  |
| Total School Administration                          | 35,561      | 54,854         | 19,293   | 64.83%  |    | 35,561     | 219,414   | 183,853      | 16.21%        |    | 0       |                  |
| Support Services                                     |             |                |          |         |    |            |           |              |               |    |         |                  |
| Salaries                                             | 0           | 0              | 0        | N/A     |    | 0          | 0         | 0            | N/A           |    | 0       |                  |
| Employee Benefits                                    | 0           | 0              | 0        | N/A     |    | 0          | 0         | 0            | N/A           |    | 0       |                  |
| Professional Services                                | 0           | 3,938          | 3,938    | 0.00%   |    | 0          | 47,250    | 47,250       | 0.00%         |    | 0       |                  |
| Total Support Services                               | 0           | 3,938          | 3,938    | 0.00%   |    | 0          | 0         | 47,250       | N/A           |    | 0       |                  |
| Total Expenditures                                   | \$ 96,269   | \$ 147,596 \$  | 51,327   | 65.22%  | \$ | 96,269 \$  | 574,631   | \$ 525,612   | 16.75%        | \$ | 119,275 |                  |
| Other Financing Uses                                 |             |                |          |         |    |            |           |              |               |    |         |                  |
| Transfers Out                                        | 0           | 0              | 0        | N/A     |    | 0          | 0         | 0            | N/A           |    | 0       |                  |
| Total Other Financing Uses                           | \$ -        | \$ - \$        | -        | N/A     | \$ | - \$       |           | \$ -         | N/A           | \$ | -       |                  |
| Income (Loss)                                        | \$ 14,790   | \$ (44,621) \$ | 59,411   |         | \$ | 14,790 \$  | (162,731) | \$ 224,771   | -9.09%        | \$ | 57,038  | (4)              |
| Audited/Estimated Fund Balance,<br>Beginning of Year |             |                |          |         |    | 68,248     | 75,000    | (6,752)      |               |    | 99,146  |                  |
| Fund Balance, End of Period                          |             |                |          |         | Ś  | 83,038 \$  |           |              | ·             | Ś  | 156,184 |                  |
| runu balance, End of Period                          |             |                |          |         | Ş  | 83,038 \$  | (8/,/31)  | ş 218,U19    | :             | Ş  | 150,184 |                  |

### Footnotes:

(1) Preschool Salaries & Benefits are a little below budget for instructional staff and on target for admin.

\$

95,085

Cash in Bank - Integrity

- (2) Property services don't have any expenses so far.
- (3) Supplies & Materials are on track for the budget.
- (4) Total expenditures for the quarter are low for the quarter at 65.2%.