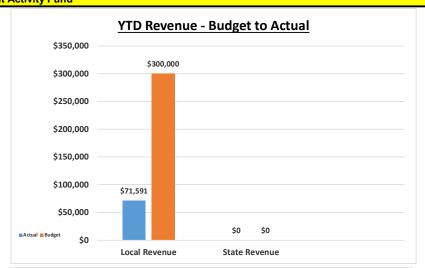

|                                   |     | FY 24-25 |    |              |            |          |        |  |  |  |  |  |
|-----------------------------------|-----|----------|----|--------------|------------|----------|--------|--|--|--|--|--|
|                                   |     |          |    | FIRST (      | <b>UAI</b> | RTER     |        |  |  |  |  |  |
|                                   | 1st | QUARTER  |    | 1/4 x Annual |            |          | %      |  |  |  |  |  |
|                                   |     | Actual   |    | Budget       |            | Variance | Used   |  |  |  |  |  |
| Revenues                          |     |          |    |              |            |          |        |  |  |  |  |  |
| Local Revenue                     |     | 71,591   |    | 75,000       |            | (3,409)  | 95.45% |  |  |  |  |  |
| State Revenue                     |     | 0        |    | 0            |            | 0        | N/A    |  |  |  |  |  |
| <b>Total Revenues</b>             | \$  | 71,591   | \$ | 75,000       | \$         | (3,409)  | 95.45% |  |  |  |  |  |
| Expenditures                      |     |          |    |              |            |          |        |  |  |  |  |  |
| Salaries                          |     | 0        |    | 0            |            | 0        | N/A    |  |  |  |  |  |
| Employee Benefits                 |     | 0        |    | 0            |            | 0        | N/A    |  |  |  |  |  |
| Professional Services             |     | 39,189   |    | 0            |            | (39,189) | N/A    |  |  |  |  |  |
| Property Services                 |     | 0        |    | 0            |            | 0        | N/A    |  |  |  |  |  |
| Other Services                    |     | 0        |    | 0            |            | 0        | N/A    |  |  |  |  |  |
| Supplies & Materials              |     | 19,546   |    | 75,000       |            | 55,454   | 26.06% |  |  |  |  |  |
| Equipment                         |     | 0        |    | 0            |            | 0        | N/A    |  |  |  |  |  |
| Other Objects                     |     | 0        |    | 0            |            | 0        | N/A    |  |  |  |  |  |
| Total Expenditures                | \$  | 58,735   | \$ | 75,000       | \$         | 16,265   | 78.31% |  |  |  |  |  |
| Other Financing Uses              |     |          |    |              |            |          |        |  |  |  |  |  |
| Transfers Out                     |     | 0        |    | 0            |            | 0        | N/A    |  |  |  |  |  |
| <b>Total Other Financing Uses</b> | \$  | -        | \$ | -            | \$         | -        | N/A    |  |  |  |  |  |
| Income (Loss)                     | \$  | 12,855   | \$ | -            | \$         | 12,855   |        |  |  |  |  |  |
| Audited/Estimated Fund Balance,   |     |          |    |              |            |          |        |  |  |  |  |  |

|   |                                                           |    | FY 24-<br>YEAR-TO                                      | АТЕ                                                           |                                                                     | T Quarter                                                      | Footnotes |
|---|-----------------------------------------------------------|----|--------------------------------------------------------|---------------------------------------------------------------|---------------------------------------------------------------------|----------------------------------------------------------------|-----------|
|   | YTD                                                       |    | Annual                                                 |                                                               | Percentage                                                          | YTD                                                            |           |
| ı | Actual                                                    |    | Budget                                                 | Variance                                                      | Recvd or Used                                                       | Actual                                                         |           |
|   | 71,591<br>0                                               |    | 300,000<br>0                                           | (228,409)<br>0                                                | 23.86%<br>N/A                                                       | 77,847<br>0                                                    |           |
| 1 | \$<br>71,591                                              | Ś  | 300,000                                                | \$<br>(228,409)                                               | 23.86%                                                              | \$<br>77,847                                                   | (2)       |
|   | \$<br>0<br>0<br>39,189<br>0<br>19,546<br>0<br>0<br>58,735 | \$ | 300,000<br>0<br>0<br>0<br>0<br>300,000<br>0<br>300,000 | \$<br>0<br>0<br>(39,189)<br>0<br>0<br>280,454<br>0<br>241,265 | 23.80%<br>N/A<br>N/A<br>N/A<br>N/A<br>6.52%<br>N/A<br>N/A<br>19.58% | \$<br>0<br>0<br>0<br>0<br>0<br>0<br>98,594<br>0<br>0<br>98,594 | (1)       |
|   | \$                                                        | \$ |                                                        | \$<br>0                                                       | N/A<br>N/A                                                          | \$<br>0                                                        |           |
|   | \$<br>12,855                                              |    | -                                                      | \$<br>12,855                                                  | N/A                                                                 | \$<br>(20,747)                                                 |           |
|   | 100,825                                                   |    | 110,000                                                | (9,175)                                                       |                                                                     | 123,144                                                        |           |
|   | \$<br>113,680                                             | \$ | 110,000                                                | \$<br>3,680                                                   |                                                                     | \$<br>102,397                                                  |           |

| Cash in Bank - Integrity | \$ 43.114 |
|--------------------------|-----------|

Beginning of Year Fund Balance, End of Period

- Footnotes:
  (1) Expenditures are low at 78%.
  (2) Revenues are slightly at 95%.