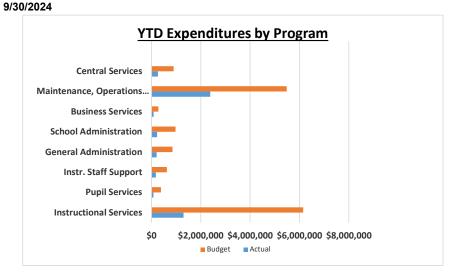

# Monument Academy Quarterly Financial Summary General Fund 9/30/2024

|                                                      |                                 |           |              | 24-25                         |           | FY 24-25    |           |    |               |              |               |    | FY 23-24  |                  |
|------------------------------------------------------|---------------------------------|-----------|--------------|-------------------------------|-----------|-------------|-----------|----|---------------|--------------|---------------|----|-----------|------------------|
|                                                      |                                 |           |              | UARTER                        |           | <b>!</b>  _ |           |    | YEAR-TO-DA    | ATE          |               | 15 | T Quarter | <b>Footnotes</b> |
|                                                      | 1st QUA                         |           | 1/4 x Annual | ** .                          | %         |             | YTD       |    | Annual        | ** .         | Percentage    |    | YTD       |                  |
|                                                      | Actu                            | al        | Budget (1)   | Variance                      | Used      | I ⊢         | Actual    |    | Budget        | Variance     | Recvd or Used | _  | Actual    |                  |
| Revenues                                             |                                 |           |              |                               |           |             |           |    |               |              |               |    |           |                  |
| Local Revenue                                        | 47                              | 8,613     | 745,205      | (266,592                      | ) 64.23%  |             | 478,613   |    | 2,980,818     | (2,502,205)  | 16.06%        |    | 528,310   | (1)              |
| State Revenue                                        | 3,08                            | 3,853     | 3,174,472    | (90,619                       | 97.15%    |             | 3,083,853 |    | 12,697,888    | (9,614,035)  | 24.29%        |    | 2,811,382 | (2)              |
| Federal Revenue                                      |                                 | 0         | 44,211       | (44,211                       | ) 0.00%   |             | 0         |    | 176,844       | (176,844)    | 0.00%         |    | 0         |                  |
| <b>Total Revenues</b>                                | \$ 3,56                         | 2,466 \$  | 3,963,888    | \$ (401,422                   | 89.87%    | \$          | 3,562,466 | \$ | 15,855,550 \$ | (12,293,084) | 22.47%        | \$ | 3,339,692 |                  |
| Expenditures by Program                              |                                 |           |              |                               |           |             |           |    |               |              |               |    |           |                  |
| Instructional Services                               |                                 | 9,208     | 1,537,723    | 238,515                       |           |             | 1,299,208 |    | 6,150,893     | 4,851,685    | 21.12%        |    | 1,413,416 | (3)              |
| Pupil Services                                       |                                 | 3,638     | 96,620       | 12,982                        |           |             | 83,638    |    | 386,480       | 302,842      | 21.64%        |    | 81,415    | (4)              |
| Instr. Staff Support                                 | 17                              | 7,915     | 156,542      | (21,373                       | •         |             | 177,915   |    | 626,166       | 448,251      | 28.41%        |    | 132,923   | (4)              |
| General Administration                               |                                 | 0,068     | 212,548      | 2,480                         |           |             | 210,068   |    | 850,190       | 640,122      | 24.71%        |    | 137,710   | (5)              |
| School Administration                                |                                 | 0,869     | 244,352      | 13,483                        |           |             | 230,869   |    | 977,406       | 746,537      | 23.62%        |    | 266,421   |                  |
| Business Services                                    |                                 | 7,642     | 70,684       | (16,958                       | •         |             | 87,642    |    | 282,737       | 195,095      | 31.00%        |    | 120,392   | (6)              |
| Maintenance, Operations & Transp                     |                                 | 2,628     | 1,370,099    | (1,012,529                    | •         |             | 2,382,628 |    | 5,480,397     | 3,097,769    | 43.48%        |    | 941,004   | (6)              |
| Central Services                                     | 26                              | 2,805     | 225,320      | (37,485                       | ) 116.64% |             | 262,805   |    | 901,281       | 638,476      | 29.16%        |    | 241,662   | (6)              |
| Total Expenditures                                   | \$ 4,73                         | 4,775 \$  | 3,913,888    | \$ (820,887                   | ) 120.97% | \$          | 4,734,775 | \$ | 15,655,550 \$ | 10,920,775   | 30.24%        | \$ | 3,334,943 |                  |
| Other Financing Uses                                 |                                 |           |              |                               |           |             |           |    |               |              |               |    |           |                  |
| Transfers In/Out                                     | 23                              | 3,845     | 0            | 233,845                       | N/A       |             | 233,845   |    | 0             | 233,845      | N/A           |    | 60,965    |                  |
| <b>Total Other Financing Uses</b>                    | \$ 23                           | 3,845 \$  | -            | \$ 233,845                    |           |             | 233,845   | \$ | - \$          | 233,845      | N/A           | \$ | 60,965    |                  |
| Income (Loss)                                        | \$ (93                          | 8,464) \$ | 50,000       | \$ (988,464                   | <u>)</u>  | \$          | (938,464) | \$ | 200,000       | (1,138,464)  | \$ (5)        |    | 65,714    | (7)              |
| Audited/Estimated Fund Balance,<br>Beginning of Year | •                               |           |              |                               |           | '∟          | 3,036,162 |    | 3,280,000     | (243,838)    |               |    | 2,765,794 |                  |
| Fund Balance, End of Period                          | Cash in Ba                      | nk        |              | 6/30/24                       | 9/30/24   | \$          | 2,097,698 | \$ | 3,480,000 \$  | (1,382,302)  |               | \$ | 2,831,508 |                  |
|                                                      | Cash in Ballintegrity ColoTrust | Money M   | U            | 77,234<br>56,768<br>4,020,588 | 131,124   |             |           |    |               |              |               |    |           |                  |
|                                                      |                                 |           |              |                               |           |             |           |    |               |              |               |    |           |                  |

### Footnotes:

- (1) Local Revenues for QTD are below budget (64.2%) due to fundraising efforts that are hosted later in the year. D38 owes the school MLO monies from September.
- (2) State Revenues for QTD/YTD are on track (97%).
- (3) Instructional/Pupil Svcs program expenditures are below budget.
- (4) Inst Staff program expenses are slightly over budget for the quarter due to start of school year costs

# Monument Academy Quarterly Financial Summary General Fund 9/30/2024

|                         |              | FY 24-<br>FIRST QUA |             |         |    |              |               | FY 23-24<br>T Quarter | Footnotes     |                 |     |
|-------------------------|--------------|---------------------|-------------|---------|----|--------------|---------------|-----------------------|---------------|-----------------|-----|
|                         | 1st QUARTER  | 1/4 x Annual        |             | %       | Г  | YTD          | Annual        |                       | Percentage    | YTD             |     |
|                         | Actual       | Budget              | Variance    | Used    |    | Actual       | Budget        | Variance              | Recvd or Used | Actual          |     |
| Expenditures by Object  |              |                     |             |         |    |              |               |                       |               |                 |     |
| Salaries                | 1,425,893    | 1,533,314           | 107,421     | 92.99%  |    | 1,425,893    | 6,133,255     | 4,707,362             | 23.25%        | 1,372,601       | (1) |
| Employee Benefits       | 411,958      | 562,208             | 150,250     | 73.28%  |    | 411,958      | 2,248,832     | 1,836,874             | 18.32%        | 521,100         | (2) |
| Professional Services   | 223,681      | 189,615             | (34,066)    | 117.97% |    | 223,681      | 758,459       | 534,778               | 29.49%        | 193,990         | (3) |
| Property Services       | 804,556      | 820,525             | 15,969      | 98.05%  |    | 804,556      | 3,282,099     | 2,477,542             | 24.51%        | 375,557         |     |
| Other Services          | 210,397      | 217,500             | 7,103       | 96.73%  |    | 210,397      | 870,000       | 659,603               | 24.18%        | 647,683         | (4) |
| Supplies & Materials    | 189,473      | 181,101             | (8,372)     | 104.62% |    | 189,473      | 724,403       | 534,930               | 26.16%        | 214,676         | (5) |
| Capital Outlay          | 1,459,886    | 404,000             | (1,055,886) | 361.36% |    | 1,459,886    | 1,616,000     | 156,114               | 90.34%        | 3,035           | (6) |
| Other Objects           | 8,930        | 5,625               | (3,305)     | 158.76% |    | 8,930        | 22,500        | 13,570                | 39.69%        | 6,301           |     |
| Interschool Allocations | 0            | 0                   | 0           |         |    | 0            | 1             | 1                     |               | 0               |     |
| Total Expenditures      | \$ 4,734,775 | \$ 3,913,888 \$     | (820,887)   | 120.97% | \$ | 4,734,775 \$ | 15,655,548 \$ | 10,920,774            | 30.24%        | \$<br>3,334,943 | (7) |

#### Footnotes:

- (1) Salaries expenditures are slightly below budget for the quarter. Staffing shifts have caused the decrease.
- (2) Employee Benefits expenditures are below budget at 73%.
- (3) Purchased/Professional Services expenditures are high for the quarter due to new contracts in place for the start of the year and beginning of year audit/audit prep costs.
- (4) Other Services are on track for the quarter.
- (5) Supplies and Materials expenditures are slightly over budget with the start of the year expenses.
- (6) The large Capital Outlay expendiure reflects the \$1.4M purchase of the West parking lot.
- (7) Overall GF Expenditures are above budget mainly due to back to school costs and the purchase of the property.