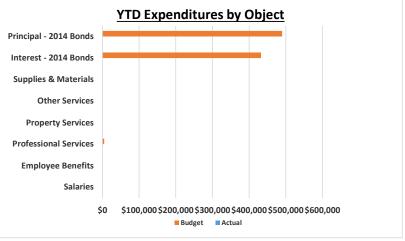

4/10/2025 MA Qtrly Fin Stmts \_Q1\_24 Final 3 PreSchool Fund

Quarterly Financial Summary Preschool Fund 9/30/2024

Monument Academy
Quarterly Financial Summary
Facilities Corp Fund
9/30/2024

|                                 |     |         | FY<br>FIRST ( | 24-2<br>)UA |          |         |
|---------------------------------|-----|---------|---------------|-------------|----------|---------|
|                                 | 1st | QUARTER | 1/4 x Annual  |             |          | %       |
|                                 |     | Actual  | Budget        |             | Variance | Used    |
| Revenues                        |     |         |               |             |          |         |
| Interest Income                 |     | 19,345  | 0             |             | 19,345   | N/A     |
| Lease Income - Intercept 2019   |     | 233,034 | 231,835       |             | 1,199 _  | 100.52% |
| <b>Total Revenues</b>           | \$  | 252,379 | \$<br>231,835 | \$          | 20,544   | 108.86% |
| Expenditures                    |     |         |               |             |          |         |
| Salaries                        |     | 0       | 0             |             | 0        | N/A     |
| Employee Benefits               |     | 0       | 0             |             | 0        | N/A     |
| Professional Services           |     | 0       | 1,250         |             | 1,250    | 0.00%   |
| Property Services               |     | 0       | 0             |             | 0        | N/A     |
| Other Services                  |     | 0       | 0             |             | 0        | N/A     |
| Supplies & Materials            |     | 0       | 0             |             | 0        | N/A     |
| Interest - 2014 Bonds           |     | 0       | 108,085       |             | 108,085  | 0.00%   |
| Principal - 2014 Bonds          |     | 0       | 122,500       |             | 122,500  | 0.00%   |
| Total Expenditures              | \$  | -       | \$<br>231,835 | \$          | 231,835  | 0.00%   |
| Other Financing Uses            |     |         |               |             |          |         |
| Transfers Out                   |     | 157,981 | 0             |             | 0        | N/A     |
| Total Other Financing Uses      | \$  | 157,981 | \$<br>=       | \$          | -        | N/A     |
| Income (Loss)                   | \$  | 94,398  | \$<br>-       | \$          | 252,379  |         |
| Audited/Estimated Fund Balance, |     | ·       |               |             |          |         |

|                 | FY 24           | -25           |           |               |    | FY 23-24    |           |
|-----------------|-----------------|---------------|-----------|---------------|----|-------------|-----------|
|                 | YEAR-TO         | )- <b>D</b> A | ATE       |               |    | 1ST Quarter | Footnotes |
| YTD             | Annual          |               |           | Percentage    |    | YTD         |           |
| Actual          | Budget          |               | Variance  | Recvd or Used | L  | Actual      |           |
|                 |                 |               |           |               |    |             |           |
| 19,345          | 0               |               | 19,345    | N/A           |    | 18,794      |           |
| 233,034         | 927,338         |               | (694,304) | 25.13%        |    | 232,984     |           |
| \$<br>252,379   | \$<br>927,338   | \$            | (674,959) | 27.22%        | \$ | 251,778     |           |
|                 |                 |               |           |               |    |             |           |
| 0               | 0               |               | 0         | N/A           |    | 0           |           |
| 0               | 0               |               | 0         | N/A           |    | 0           |           |
| 0               | 5,000           |               | 5,000     | 0.00%         |    | 0           |           |
| 0               | 0               |               | 0         | N/A           |    | 0           |           |
| 0               | 0               |               | 0         | N/A           |    | 0           |           |
| 0               | 0               |               | 0         | N/A           |    | 0           |           |
| 0               | 432,338         |               | 432,338   | 0.00%         |    | 0           | (1)       |
| 0               | 490,000         |               | 490,000   | 0.00%         | L  | 0           | (2)       |
| \$<br>-         | \$<br>927,338   | \$            | 927,338   | 0.00%         | \$ | -           |           |
|                 |                 |               |           |               |    |             |           |
| 157,981         | 0               |               | 0         | N/A           |    | 0           |           |
| \$<br>157,981   | \$<br>-         | \$            | (157,981) | N/A           | \$ | -           |           |
| \$<br>94,398    | \$<br>-         | \$            | 94,398    | N/A           | \$ | 251,778     |           |
| 1,694,204       | 1,600,000       |               | 94,204    |               |    | 1,613,136   |           |
| \$<br>1,788,602 | \$<br>1,600,000 | \$            | 188,602   |               | \$ | 1,864,914   |           |

### Footnotes:

**Beginning of Year** Fund Balance, End of Period

- (1) Interest on the 2014 bonds will be paid in October 2024 and April 2025.
- (2) Principal on the 2014 bonds were paid last in April 2024.