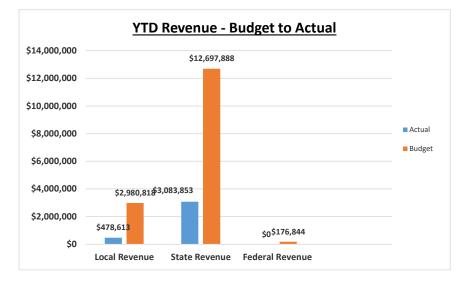

# Monument Academy Quarterly Financial Summary General Fund 9/30/2024

|                                                      |                                 |           |              | 24-25                         |           | FY 24-25    |           |    |               |              |               |    | FY 23-24  |                  |
|------------------------------------------------------|---------------------------------|-----------|--------------|-------------------------------|-----------|-------------|-----------|----|---------------|--------------|---------------|----|-----------|------------------|
|                                                      |                                 |           |              | UARTER                        |           | <b>!</b>  _ |           |    | YEAR-TO-DA    | ATE          |               | 15 | T Quarter | <b>Footnotes</b> |
|                                                      | 1st QUA                         |           | 1/4 x Annual | ** .                          | %         |             | YTD       |    | Annual        | ** .         | Percentage    |    | YTD       |                  |
|                                                      | Actu                            | al        | Budget (1)   | Variance                      | Used      | I ⊢         | Actual    |    | Budget        | Variance     | Recvd or Used | _  | Actual    |                  |
| Revenues                                             |                                 |           |              |                               |           |             |           |    |               |              |               |    |           |                  |
| Local Revenue                                        | 47                              | 8,613     | 745,205      | (266,592                      | ) 64.23%  |             | 478,613   |    | 2,980,818     | (2,502,205)  | 16.06%        |    | 528,310   | (1)              |
| State Revenue                                        | 3,08                            | 3,853     | 3,174,472    | (90,619                       | 97.15%    |             | 3,083,853 |    | 12,697,888    | (9,614,035)  | 24.29%        |    | 2,811,382 | (2)              |
| Federal Revenue                                      |                                 | 0         | 44,211       | (44,211                       | ) 0.00%   |             | 0         |    | 176,844       | (176,844)    | 0.00%         |    | 0         |                  |
| <b>Total Revenues</b>                                | \$ 3,56                         | 2,466 \$  | 3,963,888    | \$ (401,422                   | 89.87%    | \$          | 3,562,466 | \$ | 15,855,550 \$ | (12,293,084) | 22.47%        | \$ | 3,339,692 |                  |
| Expenditures by Program                              |                                 |           |              |                               |           |             |           |    |               |              |               |    |           |                  |
| Instructional Services                               |                                 | 9,208     | 1,537,723    | 238,515                       |           |             | 1,299,208 |    | 6,150,893     | 4,851,685    | 21.12%        |    | 1,413,416 | (3)              |
| Pupil Services                                       |                                 | 3,638     | 96,620       | 12,982                        |           |             | 83,638    |    | 386,480       | 302,842      | 21.64%        |    | 81,415    | (4)              |
| Instr. Staff Support                                 | 17                              | 7,915     | 156,542      | (21,373                       | •         |             | 177,915   |    | 626,166       | 448,251      | 28.41%        |    | 132,923   | (4)              |
| General Administration                               |                                 | 0,068     | 212,548      | 2,480                         |           |             | 210,068   |    | 850,190       | 640,122      | 24.71%        |    | 137,710   | (5)              |
| School Administration                                |                                 | 0,869     | 244,352      | 13,483                        |           |             | 230,869   |    | 977,406       | 746,537      | 23.62%        |    | 266,421   |                  |
| Business Services                                    |                                 | 7,642     | 70,684       | (16,958                       | •         |             | 87,642    |    | 282,737       | 195,095      | 31.00%        |    | 120,392   | (6)              |
| Maintenance, Operations & Transp                     |                                 | 2,628     | 1,370,099    | (1,012,529                    | •         |             | 2,382,628 |    | 5,480,397     | 3,097,769    | 43.48%        |    | 941,004   | (6)              |
| Central Services                                     | 26                              | 2,805     | 225,320      | (37,485                       | ) 116.64% |             | 262,805   |    | 901,281       | 638,476      | 29.16%        |    | 241,662   | (6)              |
| Total Expenditures                                   | \$ 4,73                         | 4,775 \$  | 3,913,888    | \$ (820,887                   | ) 120.97% | \$          | 4,734,775 | \$ | 15,655,550 \$ | 10,920,775   | 30.24%        | \$ | 3,334,943 |                  |
| Other Financing Uses                                 |                                 |           |              |                               |           |             |           |    |               |              |               |    |           |                  |
| Transfers In/Out                                     | 23                              | 3,845     | 0            | 233,845                       | N/A       |             | 233,845   |    | 0             | 233,845      | N/A           |    | 60,965    |                  |
| <b>Total Other Financing Uses</b>                    | \$ 23                           | 3,845 \$  | -            | \$ 233,845                    |           |             | 233,845   | \$ | - \$          | 233,845      | N/A           | \$ | 60,965    |                  |
| Income (Loss)                                        | \$ (93                          | 8,464) \$ | 50,000       | \$ (988,464                   | <u>)</u>  | \$          | (938,464) | \$ | 200,000       | (1,138,464)  | \$ (5)        |    | 65,714    | (7)              |
| Audited/Estimated Fund Balance,<br>Beginning of Year | •                               |           |              |                               |           | '∟          | 3,036,162 |    | 3,280,000     | (243,838)    |               |    | 2,765,794 |                  |
| Fund Balance, End of Period                          | Cash in Ba                      | nk        |              | 6/30/24                       | 9/30/24   | \$          | 2,097,698 | \$ | 3,480,000 \$  | (1,382,302)  |               | \$ | 2,831,508 |                  |
|                                                      | Cash in Ballintegrity ColoTrust | Money M   | U            | 77,234<br>56,768<br>4,020,588 | 131,124   |             |           |    |               |              |               |    |           |                  |
|                                                      |                                 |           |              |                               |           |             |           |    |               |              |               |    |           |                  |

### Footnotes:

- (1) Local Revenues for QTD are below budget (64.2%) due to fundraising efforts that are hosted later in the year. D38 owes the school MLO monies from September.
- (2) State Revenues for QTD/YTD are on track (97%).
- (3) Instructional/Pupil Svcs program expenditures are below budget.
- (4) Inst Staff program expenses are slightly over budget for the quarter due to start of school year costs