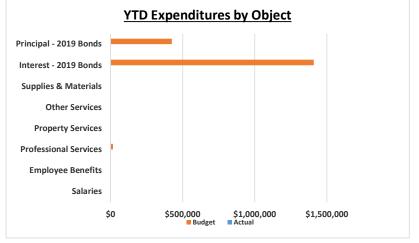

Quarterly Financial Summary Foundation Fund 9/30/2024

|                                     |          |         | FY<br>FIRST ( | 24-2<br>UA |          |         |
|-------------------------------------|----------|---------|---------------|------------|----------|---------|
|                                     | 1st      | QUARTER | 1/4 x Annual  |            |          | %       |
|                                     |          | Actual  | Budget        |            | Variance | Used    |
| Revenues                            |          |         |               |            |          |         |
| Interest Income                     |          | 17,002  | 0             |            | 17,002   | N/A     |
| Lease Income Intercept - 2019 Bonds |          | 458,313 | 462,500       |            | (4,187)  | 99.09%  |
| <b>Total Revenues</b>               | \$       | 475,314 | \$<br>462,500 | \$         | 12,814   | 102.77% |
| Expenditures                        |          |         |               |            |          |         |
| Salaries                            |          | 0       | 0             |            | 0        | N/A     |
| Employee Benefits                   |          | 0       | 0             |            | 0        | N/A     |
| Professional Services               |          | 719     | 4,188         |            | 3,469    | 17.16%  |
| Property Services                   |          | 0       | 0             |            | 0        | N/A     |
| Other Services                      |          | 0       | 0             |            | 0        | N/A     |
| Supplies & Materials                |          | 0       | 0             |            | 0        | N/A     |
| Interest - 2019 Bonds               |          | 0       | 352,063       |            | 352,063  | 0.00%   |
| Principal - 2019 Bonds              |          | 0       | 106,250       |            | 106,250  | 0.00%   |
| Total Expenditures                  | \$       | 719     | \$<br>462,501 | \$         | 461,782  | 0.16%   |
| Other Financing Uses                |          |         |               |            |          |         |
| Transfers Out                       |          | 75,864  | 0             |            | (75,864) | N/A     |
| Total Other Financing Uses          | \$       | 75,864  | \$<br>=       | \$         | (75,864) | N/A     |
| Income (Loss)                       | \$       | 398,732 | \$<br>(1)     | \$         | 398,732  |         |
| Audited/Estimated Fund Balance,     | <u> </u> |         |               |            |          |         |

|                 | FY 24<br>YEAR-TO |                   | 1             | FY 23-24<br>ST Quarter | <u>Footnotes</u> |     |
|-----------------|------------------|-------------------|---------------|------------------------|------------------|-----|
| YTD             | Annual           |                   | Percentage    |                        | YTD              |     |
| Actual          | Budget           | Variance          | Recvd or Used |                        | Actual           |     |
|                 | -                |                   |               |                        |                  |     |
| 17,002          | 0                | 17,002            | N/A           |                        | 16,443           |     |
| 458,313         | 1,850,000        | (1,391,687)       | 24.77%        |                        | 458,375          |     |
| \$<br>475,314   | \$<br>1,850,000  | \$<br>(1,374,686) | 25.69%        | \$                     | 474,818          |     |
|                 |                  |                   |               |                        |                  |     |
| 0               | 0                | 0                 | N/A           |                        | 0                |     |
| 0               | 0                | 0                 | N/A           |                        | 0                |     |
| 719             | 16,750           | 16,031            | 4.29%         |                        | 440              |     |
| 0               | 0                | 0                 | N/A           |                        | 0                |     |
| 0               | 0                | 0                 | N/A           |                        | 0                |     |
| 0               | 0                | 0                 | N/A           |                        | 0                |     |
| 0               | 1,408,250        | 1,408,250         | 0.00%         |                        | 0                | (1) |
| 0               | 425,000          | 425,000           | 0.00%         |                        | 0                | (2) |
| \$<br>719       | \$<br>1,850,000  | \$<br>1,849,281   | 0.04%         | \$                     | 440              |     |
|                 |                  |                   |               |                        |                  |     |
| 75,864          | 0                | 0                 | N/A           |                        | 60,965           |     |
| \$<br>75,864    | \$<br>-          | \$<br>(75,864)    | N/A           | \$                     | 60,965           |     |
| \$<br>398,732   | \$<br>-          | \$<br>398,732     | N/A           | \$                     | 413,413          |     |
| 1,147,320       | 1,200,000        | (52,680)          |               |                        | 1,132,396        |     |
| \$<br>1,546,052 | \$<br>1,200,000  | \$<br>346,052     |               | \$                     | 1,545,809        |     |