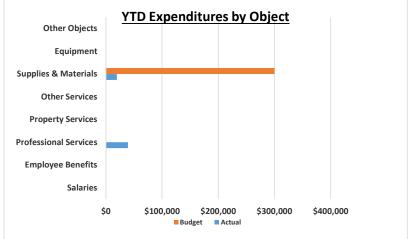

|   |                                                           |    | FY 24-<br>YEAR-TO                                      | АТЕ                                                           |                                                                     | T Quarter                                                      | Footnotes |
|---|-----------------------------------------------------------|----|--------------------------------------------------------|---------------------------------------------------------------|---------------------------------------------------------------------|----------------------------------------------------------------|-----------|
|   | YTD                                                       |    | Annual                                                 |                                                               | Percentage                                                          | YTD                                                            |           |
| ı | Actual                                                    |    | Budget                                                 | Variance                                                      | Recvd or Used                                                       | Actual                                                         |           |
|   | 71,591<br>0                                               |    | 300,000<br>0                                           | (228,409)<br>0                                                | 23.86%<br>N/A                                                       | 77,847<br>0                                                    |           |
| 1 | \$<br>71,591                                              | Ś  | 300,000                                                | \$<br>(228,409)                                               | 23.86%                                                              | \$<br>77,847                                                   | (2)       |
|   | \$<br>0<br>0<br>39,189<br>0<br>19,546<br>0<br>0<br>58,735 | \$ | 300,000<br>0<br>0<br>0<br>0<br>300,000<br>0<br>300,000 | \$<br>0<br>0<br>(39,189)<br>0<br>0<br>280,454<br>0<br>241,265 | 23.80%<br>N/A<br>N/A<br>N/A<br>N/A<br>6.52%<br>N/A<br>N/A<br>19.58% | \$<br>0<br>0<br>0<br>0<br>0<br>0<br>98,594<br>0<br>0<br>98,594 | (1)       |
|   | \$                                                        | \$ |                                                        | \$<br>0                                                       | N/A<br>N/A                                                          | \$<br>0                                                        |           |
|   | \$<br>12,855                                              |    | -                                                      | \$<br>12,855                                                  | N/A                                                                 | \$<br>(20,747)                                                 |           |
|   | 100,825                                                   |    | 110,000                                                | (9,175)                                                       |                                                                     | 123,144                                                        |           |
|   | \$<br>113,680                                             | \$ | 110,000                                                | \$<br>3,680                                                   |                                                                     | \$<br>102,397                                                  |           |

| Cash in Bank - Integrity | \$ 43.114 |
|--------------------------|-----------|

Beginning of Year Fund Balance, End of Period

- Footnotes:
  (1) Expenditures are low at 78%.
  (2) Revenues are slightly at 95%.