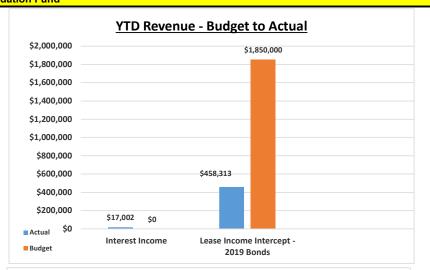

Quarterly Financial Summary Foundation Fund 9/30/2024

|                                     |          |         | FY<br>FIRST ( | 24-2<br>UA |          |         |
|-------------------------------------|----------|---------|---------------|------------|----------|---------|
|                                     | 1st      | QUARTER | 1/4 x Annual  |            |          | %       |
|                                     |          | Actual  | Budget        |            | Variance | Used    |
| Revenues                            |          |         |               |            |          |         |
| Interest Income                     |          | 17,002  | 0             |            | 17,002   | N/A     |
| Lease Income Intercept - 2019 Bonds |          | 458,313 | 462,500       |            | (4,187)  | 99.09%  |
| <b>Total Revenues</b>               | \$       | 475,314 | \$<br>462,500 | \$         | 12,814   | 102.77% |
| Expenditures                        |          |         |               |            |          |         |
| Salaries                            |          | 0       | 0             |            | 0        | N/A     |
| Employee Benefits                   |          | 0       | 0             |            | 0        | N/A     |
| Professional Services               |          | 719     | 4,188         |            | 3,469    | 17.16%  |
| Property Services                   |          | 0       | 0             |            | 0        | N/A     |
| Other Services                      |          | 0       | 0             |            | 0        | N/A     |
| Supplies & Materials                |          | 0       | 0             |            | 0        | N/A     |
| Interest - 2019 Bonds               |          | 0       | 352,063       |            | 352,063  | 0.00%   |
| Principal - 2019 Bonds              |          | 0       | 106,250       |            | 106,250  | 0.00%   |
| Total Expenditures                  | \$       | 719     | \$<br>462,501 | \$         | 461,782  | 0.16%   |
| Other Financing Uses                |          |         |               |            |          |         |
| Transfers Out                       |          | 75,864  | 0             |            | (75,864) | N/A     |
| Total Other Financing Uses          | \$       | 75,864  | \$<br>=       | \$         | (75,864) | N/A     |
| Income (Loss)                       | \$       | 398,732 | \$<br>(1)     | \$         | 398,732  |         |
| Audited/Estimated Fund Balance,     | <u> </u> |         |               |            |          |         |

|                 | FY 24<br>YEAR-TO |                   | 1             | FY 23-24<br>ST Quarter | <u>Footnotes</u> |     |
|-----------------|------------------|-------------------|---------------|------------------------|------------------|-----|
| YTD             | Annual           |                   | Percentage    |                        | YTD              |     |
| Actual          | Budget           | Variance          | Recvd or Used |                        | Actual           |     |
|                 | -                |                   |               |                        |                  |     |
| 17,002          | 0                | 17,002            | N/A           |                        | 16,443           |     |
| 458,313         | 1,850,000        | (1,391,687)       | 24.77%        |                        | 458,375          |     |
| \$<br>475,314   | \$<br>1,850,000  | \$<br>(1,374,686) | 25.69%        | \$                     | 474,818          |     |
|                 |                  |                   |               |                        |                  |     |
| 0               | 0                | 0                 | N/A           |                        | 0                |     |
| 0               | 0                | 0                 | N/A           |                        | 0                |     |
| 719             | 16,750           | 16,031            | 4.29%         |                        | 440              |     |
| 0               | 0                | 0                 | N/A           |                        | 0                |     |
| 0               | 0                | 0                 | N/A           |                        | 0                |     |
| 0               | 0                | 0                 | N/A           |                        | 0                |     |
| 0               | 1,408,250        | 1,408,250         | 0.00%         |                        | 0                | (1) |
| 0               | 425,000          | 425,000           | 0.00%         |                        | 0                | (2) |
| \$<br>719       | \$<br>1,850,000  | \$<br>1,849,281   | 0.04%         | \$                     | 440              |     |
|                 |                  |                   |               |                        |                  |     |
| 75,864          | 0                | 0                 | N/A           |                        | 60,965           |     |
| \$<br>75,864    | \$<br>-          | \$<br>(75,864)    | N/A           | \$                     | 60,965           |     |
| \$<br>398,732   | \$<br>-          | \$<br>398,732     | N/A           | \$                     | 413,413          |     |
| 1,147,320       | 1,200,000        | (52,680)          |               |                        | 1,132,396        |     |
| \$<br>1,546,052 | \$<br>1,200,000  | \$<br>346,052     |               | \$                     | 1,545,809        |     |