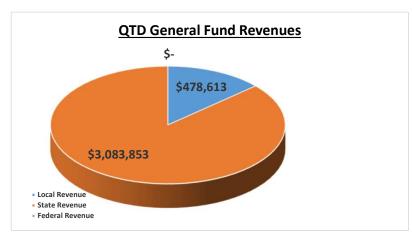

# Monument Academy Quarterly Financial Summary General Fund 9/30/2024

|                                                      |                                 |           |              | 24-25                         |           | FY 24-25    |           |    |               |              |               |    | FY 23-24  |                  |
|------------------------------------------------------|---------------------------------|-----------|--------------|-------------------------------|-----------|-------------|-----------|----|---------------|--------------|---------------|----|-----------|------------------|
|                                                      |                                 |           |              | UARTER                        |           | <b>!</b>  _ |           |    | YEAR-TO-DA    | ATE          |               | 15 | T Quarter | <b>Footnotes</b> |
|                                                      | 1st QUA                         |           | 1/4 x Annual | ** .                          | %         |             | YTD       |    | Annual        | ** .         | Percentage    |    | YTD       |                  |
|                                                      | Actu                            | al        | Budget (1)   | Variance                      | Used      | I ⊢         | Actual    |    | Budget        | Variance     | Recvd or Used | _  | Actual    |                  |
| Revenues                                             |                                 |           |              |                               |           |             |           |    |               |              |               |    |           |                  |
| Local Revenue                                        | 47                              | 8,613     | 745,205      | (266,592                      | ) 64.23%  |             | 478,613   |    | 2,980,818     | (2,502,205)  | 16.06%        |    | 528,310   | (1)              |
| State Revenue                                        | 3,08                            | 3,853     | 3,174,472    | (90,619                       | 97.15%    |             | 3,083,853 |    | 12,697,888    | (9,614,035)  | 24.29%        |    | 2,811,382 | (2)              |
| Federal Revenue                                      |                                 | 0         | 44,211       | (44,211                       | ) 0.00%   |             | 0         |    | 176,844       | (176,844)    | 0.00%         |    | 0         |                  |
| <b>Total Revenues</b>                                | \$ 3,56                         | 2,466 \$  | 3,963,888    | \$ (401,422                   | 89.87%    | \$          | 3,562,466 | \$ | 15,855,550 \$ | (12,293,084) | 22.47%        | \$ | 3,339,692 |                  |
| Expenditures by Program                              |                                 |           |              |                               |           |             |           |    |               |              |               |    |           |                  |
| Instructional Services                               |                                 | 9,208     | 1,537,723    | 238,515                       |           |             | 1,299,208 |    | 6,150,893     | 4,851,685    | 21.12%        |    | 1,413,416 | (3)              |
| Pupil Services                                       |                                 | 3,638     | 96,620       | 12,982                        |           |             | 83,638    |    | 386,480       | 302,842      | 21.64%        |    | 81,415    | (4)              |
| Instr. Staff Support                                 | 17                              | 7,915     | 156,542      | (21,373                       | •         |             | 177,915   |    | 626,166       | 448,251      | 28.41%        |    | 132,923   | (4)              |
| General Administration                               |                                 | 0,068     | 212,548      | 2,480                         |           |             | 210,068   |    | 850,190       | 640,122      | 24.71%        |    | 137,710   | (5)              |
| School Administration                                |                                 | 0,869     | 244,352      | 13,483                        |           |             | 230,869   |    | 977,406       | 746,537      | 23.62%        |    | 266,421   |                  |
| Business Services                                    |                                 | 7,642     | 70,684       | (16,958                       | •         |             | 87,642    |    | 282,737       | 195,095      | 31.00%        |    | 120,392   | (6)              |
| Maintenance, Operations & Transp                     |                                 | 2,628     | 1,370,099    | (1,012,529                    | •         |             | 2,382,628 |    | 5,480,397     | 3,097,769    | 43.48%        |    | 941,004   | (6)              |
| Central Services                                     | 26                              | 2,805     | 225,320      | (37,485                       | ) 116.64% |             | 262,805   |    | 901,281       | 638,476      | 29.16%        |    | 241,662   | (6)              |
| Total Expenditures                                   | \$ 4,73                         | 4,775 \$  | 3,913,888    | \$ (820,887                   | ) 120.97% | \$          | 4,734,775 | \$ | 15,655,550 \$ | 10,920,775   | 30.24%        | \$ | 3,334,943 |                  |
| Other Financing Uses                                 |                                 |           |              |                               |           |             |           |    |               |              |               |    |           |                  |
| Transfers In/Out                                     | 23                              | 3,845     | 0            | 233,845                       | N/A       |             | 233,845   |    | 0             | 233,845      | N/A           |    | 60,965    |                  |
| <b>Total Other Financing Uses</b>                    | \$ 23                           | 3,845 \$  | -            | \$ 233,845                    |           |             | 233,845   | \$ | - \$          | 233,845      | N/A           | \$ | 60,965    |                  |
| Income (Loss)                                        | \$ (93                          | 8,464) \$ | 50,000       | \$ (988,464                   | <u>)</u>  | \$          | (938,464) | \$ | 200,000       | (1,138,464)  | \$ (5)        |    | 65,714    | (7)              |
| Audited/Estimated Fund Balance,<br>Beginning of Year | •                               |           |              |                               |           | '∟          | 3,036,162 |    | 3,280,000     | (243,838)    |               |    | 2,765,794 |                  |
| Fund Balance, End of Period                          | Cash in Ba                      | nk        |              | 6/30/24                       | 9/30/24   | \$          | 2,097,698 | \$ | 3,480,000 \$  | (1,382,302)  |               | \$ | 2,831,508 |                  |
|                                                      | Cash in Ballintegrity ColoTrust | Money M   | U            | 77,234<br>56,768<br>4,020,588 | 131,124   |             |           |    |               |              |               |    |           |                  |
|                                                      |                                 |           |              |                               |           |             |           |    |               |              |               |    |           |                  |

### Footnotes:

- (1) Local Revenues for QTD are below budget (64.2%) due to fundraising efforts that are hosted later in the year. D38 owes the school MLO monies from September.
- (2) State Revenues for QTD/YTD are on track (97%).
- (3) Instructional/Pupil Svcs program expenditures are below budget.
- (4) Inst Staff program expenses are slightly over budget for the quarter due to start of school year costs