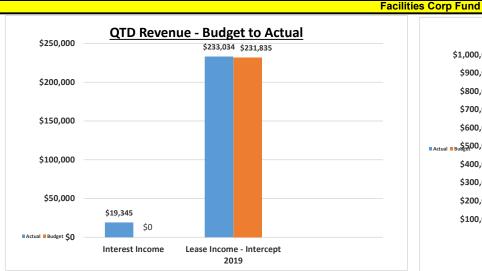

4/10/2025 MA Qtrly Fin Stmts \_Q1\_24 Final 3 PreSchool Fund

Quarterly Financial Summary Preschool Fund 9/30/2024

Monument Academy
Quarterly Financial Summary
Facilities Corp Fund
9/30/2024

|                                 |     |         | FY<br>FIRST ( | 24-2<br>)UA |          |         |
|---------------------------------|-----|---------|---------------|-------------|----------|---------|
|                                 | 1st | QUARTER | 1/4 x Annual  |             |          | %       |
|                                 |     | Actual  | Budget        |             | Variance | Used    |
| Revenues                        |     |         |               |             |          |         |
| Interest Income                 |     | 19,345  | 0             |             | 19,345   | N/A     |
| Lease Income - Intercept 2019   |     | 233,034 | 231,835       |             | 1,199 _  | 100.52% |
| <b>Total Revenues</b>           | \$  | 252,379 | \$<br>231,835 | \$          | 20,544   | 108.86% |
| Expenditures                    |     |         |               |             |          |         |
| Salaries                        |     | 0       | 0             |             | 0        | N/A     |
| Employee Benefits               |     | 0       | 0             |             | 0        | N/A     |
| Professional Services           |     | 0       | 1,250         |             | 1,250    | 0.00%   |
| Property Services               |     | 0       | 0             |             | 0        | N/A     |
| Other Services                  |     | 0       | 0             |             | 0        | N/A     |
| Supplies & Materials            |     | 0       | 0             |             | 0        | N/A     |
| Interest - 2014 Bonds           |     | 0       | 108,085       |             | 108,085  | 0.00%   |
| Principal - 2014 Bonds          |     | 0       | 122,500       |             | 122,500  | 0.00%   |
| Total Expenditures              | \$  | -       | \$<br>231,835 | \$          | 231,835  | 0.00%   |
| Other Financing Uses            |     |         |               |             |          |         |
| Transfers Out                   |     | 157,981 | 0             |             | 0        | N/A     |
| Total Other Financing Uses      | \$  | 157,981 | \$<br>=       | \$          | -        | N/A     |
| Income (Loss)                   | \$  | 94,398  | \$<br>-       | \$          | 252,379  |         |
| Audited/Estimated Fund Balance, |     | ·       |               |             |          |         |

|                 | FY 24           | -25           |           |               |    | FY 23-24    |           |
|-----------------|-----------------|---------------|-----------|---------------|----|-------------|-----------|
|                 | YEAR-TO         | )- <b>D</b> A | ATE       |               |    | 1ST Quarter | Footnotes |
| YTD             | Annual          |               |           | Percentage    |    | YTD         |           |
| Actual          | Budget          |               | Variance  | Recvd or Used | L  | Actual      |           |
|                 |                 |               |           |               |    |             |           |
| 19,345          | 0               |               | 19,345    | N/A           |    | 18,794      |           |
| 233,034         | 927,338         |               | (694,304) | 25.13%        |    | 232,984     |           |
| \$<br>252,379   | \$<br>927,338   | \$            | (674,959) | 27.22%        | \$ | 251,778     |           |
|                 |                 |               |           |               |    |             |           |
| 0               | 0               |               | 0         | N/A           |    | 0           |           |
| 0               | 0               |               | 0         | N/A           |    | 0           |           |
| 0               | 5,000           |               | 5,000     | 0.00%         |    | 0           |           |
| 0               | 0               |               | 0         | N/A           |    | 0           |           |
| 0               | 0               |               | 0         | N/A           |    | 0           |           |
| 0               | 0               |               | 0         | N/A           |    | 0           |           |
| 0               | 432,338         |               | 432,338   | 0.00%         |    | 0           | (1)       |
| 0               | 490,000         |               | 490,000   | 0.00%         | L  | 0           | (2)       |
| \$<br>-         | \$<br>927,338   | \$            | 927,338   | 0.00%         | \$ | -           |           |
|                 |                 |               |           |               |    |             |           |
| 157,981         | 0               |               | 0         | N/A           |    | 0           |           |
| \$<br>157,981   | \$<br>-         | \$            | (157,981) | N/A           | \$ | -           |           |
| \$<br>94,398    | \$<br>-         | \$            | 94,398    | N/A           | \$ | 251,778     |           |
| 1,694,204       | 1,600,000       |               | 94,204    |               |    | 1,613,136   |           |
| \$<br>1,788,602 | \$<br>1,600,000 | \$            | 188,602   |               | \$ | 1,864,914   |           |