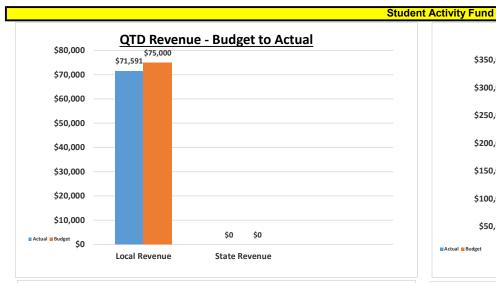

|                                   |     | FY 24-25 |    |              |            |          |        |  |  |  |  |  |
|-----------------------------------|-----|----------|----|--------------|------------|----------|--------|--|--|--|--|--|
|                                   |     |          |    | FIRST (      | <b>UAI</b> | RTER     |        |  |  |  |  |  |
|                                   | 1st | QUARTER  |    | 1/4 x Annual |            |          | %      |  |  |  |  |  |
|                                   |     | Actual   |    | Budget       |            | Variance | Used   |  |  |  |  |  |
| Revenues                          |     |          |    |              |            |          |        |  |  |  |  |  |
| Local Revenue                     |     | 71,591   |    | 75,000       |            | (3,409)  | 95.45% |  |  |  |  |  |
| State Revenue                     |     | 0        |    | 0            |            | 0        | N/A    |  |  |  |  |  |
| <b>Total Revenues</b>             | \$  | 71,591   | \$ | 75,000       | \$         | (3,409)  | 95.45% |  |  |  |  |  |
| Expenditures                      |     |          |    |              |            |          |        |  |  |  |  |  |
| Salaries                          |     | 0        |    | 0            |            | 0        | N/A    |  |  |  |  |  |
| Employee Benefits                 |     | 0        |    | 0            |            | 0        | N/A    |  |  |  |  |  |
| Professional Services             |     | 39,189   |    | 0            |            | (39,189) | N/A    |  |  |  |  |  |
| Property Services                 |     | 0        |    | 0            |            | 0        | N/A    |  |  |  |  |  |
| Other Services                    |     | 0        |    | 0            |            | 0        | N/A    |  |  |  |  |  |
| Supplies & Materials              |     | 19,546   |    | 75,000       |            | 55,454   | 26.06% |  |  |  |  |  |
| Equipment                         |     | 0        |    | 0            |            | 0        | N/A    |  |  |  |  |  |
| Other Objects                     |     | 0        |    | 0            |            | 0        | N/A    |  |  |  |  |  |
| Total Expenditures                | \$  | 58,735   | \$ | 75,000       | \$         | 16,265   | 78.31% |  |  |  |  |  |
| Other Financing Uses              |     |          |    |              |            |          |        |  |  |  |  |  |
| Transfers Out                     |     | 0        |    | 0            |            | 0        | N/A    |  |  |  |  |  |
| <b>Total Other Financing Uses</b> | \$  | -        | \$ | -            | \$         | -        | N/A    |  |  |  |  |  |
| Income (Loss)                     | \$  | 12,855   | \$ | -            | \$         | 12,855   |        |  |  |  |  |  |
| Audited/Estimated Fund Balance,   |     |          |    |              |            |          |        |  |  |  |  |  |

|   |                                                           |    | FY 24-<br>YEAR-TO                                      | АТЕ                                                           |                                                                     | T Quarter                                                      | Footnotes |
|---|-----------------------------------------------------------|----|--------------------------------------------------------|---------------------------------------------------------------|---------------------------------------------------------------------|----------------------------------------------------------------|-----------|
|   | YTD                                                       |    | Annual                                                 |                                                               | Percentage                                                          | YTD                                                            |           |
| ı | Actual                                                    |    | Budget                                                 | Variance                                                      | Recvd or Used                                                       | Actual                                                         |           |
|   | 71,591<br>0                                               |    | 300,000<br>0                                           | (228,409)<br>0                                                | 23.86%<br>N/A                                                       | 77,847<br>0                                                    |           |
| 1 | \$<br>71,591                                              | Ś  | 300,000                                                | \$<br>(228,409)                                               | 23.86%                                                              | \$<br>77,847                                                   | (2)       |
|   | \$<br>0<br>0<br>39,189<br>0<br>19,546<br>0<br>0<br>58,735 | \$ | 300,000<br>0<br>0<br>0<br>0<br>300,000<br>0<br>300,000 | \$<br>0<br>0<br>(39,189)<br>0<br>0<br>280,454<br>0<br>241,265 | 23.80%<br>N/A<br>N/A<br>N/A<br>N/A<br>6.52%<br>N/A<br>N/A<br>19.58% | \$<br>0<br>0<br>0<br>0<br>0<br>0<br>98,594<br>0<br>0<br>98,594 | (1)       |
|   | \$                                                        | \$ |                                                        | \$<br>0                                                       | N/A<br>N/A                                                          | \$<br>0                                                        |           |
|   | \$<br>12,855                                              |    | -                                                      | \$<br>12,855                                                  | N/A                                                                 | \$<br>(20,747)                                                 |           |
|   | 100,825                                                   |    | 110,000                                                | (9,175)                                                       |                                                                     | 123,144                                                        |           |
|   | \$<br>113,680                                             | \$ | 110,000                                                | \$<br>3,680                                                   |                                                                     | \$<br>102,397                                                  |           |