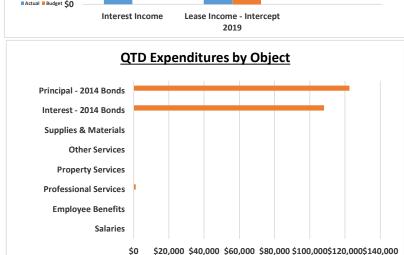

4/10/2025 MA Qtrly Fin Stmts \_Q1\_24 Final 3 PreSchool Fund

Quarterly Financial Summary Preschool Fund 9/30/2024

Monument Academy
Quarterly Financial Summary
Facilities Corp Fund
9/30/2024

|                                 |     |         | FY<br>FIRST ( | 24-2<br>)UA |          |         |
|---------------------------------|-----|---------|---------------|-------------|----------|---------|
|                                 | 1st | QUARTER | 1/4 x Annual  |             |          | %       |
|                                 |     | Actual  | Budget        |             | Variance | Used    |
| Revenues                        |     |         |               |             |          |         |
| Interest Income                 |     | 19,345  | 0             |             | 19,345   | N/A     |
| Lease Income - Intercept 2019   |     | 233,034 | 231,835       |             | 1,199 _  | 100.52% |
| <b>Total Revenues</b>           | \$  | 252,379 | \$<br>231,835 | \$          | 20,544   | 108.86% |
| Expenditures                    |     |         |               |             |          |         |
| Salaries                        |     | 0       | 0             |             | 0        | N/A     |
| Employee Benefits               |     | 0       | 0             |             | 0        | N/A     |
| Professional Services           |     | 0       | 1,250         |             | 1,250    | 0.00%   |
| Property Services               |     | 0       | 0             |             | 0        | N/A     |
| Other Services                  |     | 0       | 0             |             | 0        | N/A     |
| Supplies & Materials            |     | 0       | 0             |             | 0        | N/A     |
| Interest - 2014 Bonds           |     | 0       | 108,085       |             | 108,085  | 0.00%   |
| Principal - 2014 Bonds          |     | 0       | 122,500       |             | 122,500  | 0.00%   |
| Total Expenditures              | \$  | -       | \$<br>231,835 | \$          | 231,835  | 0.00%   |
| Other Financing Uses            |     |         |               |             |          |         |
| Transfers Out                   |     | 157,981 | 0             |             | 0        | N/A     |
| Total Other Financing Uses      | \$  | 157,981 | \$<br>=       | \$          | -        | N/A     |
| Income (Loss)                   | \$  | 94,398  | \$<br>-       | \$          | 252,379  |         |
| Audited/Estimated Fund Balance, |     | ·       |               |             |          |         |

|                 | FY 24           | -25           |           |               |    | FY 23-24    |           |
|-----------------|-----------------|---------------|-----------|---------------|----|-------------|-----------|
|                 | YEAR-TO         | )- <b>D</b> A | ATE       |               |    | 1ST Quarter | Footnotes |
| YTD             | Annual          |               |           | Percentage    |    | YTD         |           |
| Actual          | Budget          |               | Variance  | Recvd or Used | L  | Actual      |           |
|                 |                 |               |           |               |    |             |           |
| 19,345          | 0               |               | 19,345    | N/A           |    | 18,794      |           |
| 233,034         | 927,338         |               | (694,304) | 25.13%        |    | 232,984     |           |
| \$<br>252,379   | \$<br>927,338   | \$            | (674,959) | 27.22%        | \$ | 251,778     |           |
|                 |                 |               |           |               |    |             |           |
| 0               | 0               |               | 0         | N/A           |    | 0           |           |
| 0               | 0               |               | 0         | N/A           |    | 0           |           |
| 0               | 5,000           |               | 5,000     | 0.00%         |    | 0           |           |
| 0               | 0               |               | 0         | N/A           |    | 0           |           |
| 0               | 0               |               | 0         | N/A           |    | 0           |           |
| 0               | 0               |               | 0         | N/A           |    | 0           |           |
| 0               | 432,338         |               | 432,338   | 0.00%         |    | 0           | (1)       |
| 0               | 490,000         |               | 490,000   | 0.00%         | L  | 0           | (2)       |
| \$<br>-         | \$<br>927,338   | \$            | 927,338   | 0.00%         | \$ | -           |           |
|                 |                 |               |           |               |    |             |           |
| 157,981         | 0               |               | 0         | N/A           |    | 0           |           |
| \$<br>157,981   | \$<br>-         | \$            | (157,981) | N/A           | \$ | -           |           |
| \$<br>94,398    | \$<br>-         | \$            | 94,398    | N/A           | \$ | 251,778     |           |
| 1,694,204       | 1,600,000       |               | 94,204    |               |    | 1,613,136   |           |
| \$<br>1,788,602 | \$<br>1,600,000 | \$            | 188,602   |               | \$ | 1,864,914   |           |

### Footnotes:

**Beginning of Year** Fund Balance, End of Period

- (1) Interest on the 2014 bonds will be paid in October 2024 and April 2025.
- (2) Principal on the 2014 bonds were paid last in April 2024.