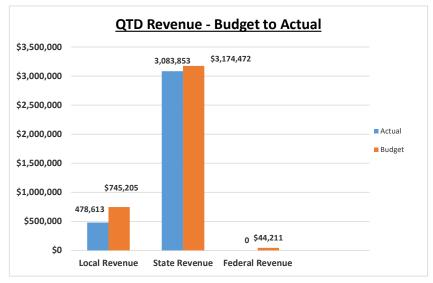

# Monument Academy Quarterly Financial Summary General Fund 9/30/2024

|                                                      |                                 |           |              | 24-25                         |           | FY 24-25    |           |    |               |              |               |    | FY 23-24  |                  |
|------------------------------------------------------|---------------------------------|-----------|--------------|-------------------------------|-----------|-------------|-----------|----|---------------|--------------|---------------|----|-----------|------------------|
|                                                      |                                 |           |              | UARTER                        |           | <b>!</b>  _ |           |    | YEAR-TO-DA    | ATE          |               | 15 | T Quarter | <b>Footnotes</b> |
|                                                      | 1st QUA                         |           | 1/4 x Annual | ** .                          | %         |             | YTD       |    | Annual        | ** .         | Percentage    |    | YTD       |                  |
|                                                      | Actu                            | al        | Budget (1)   | Variance                      | Used      | I ⊢         | Actual    |    | Budget        | Variance     | Recvd or Used | _  | Actual    |                  |
| Revenues                                             |                                 |           |              |                               |           |             |           |    |               |              |               |    |           |                  |
| Local Revenue                                        | 47                              | 8,613     | 745,205      | (266,592                      | ) 64.23%  |             | 478,613   |    | 2,980,818     | (2,502,205)  | 16.06%        |    | 528,310   | (1)              |
| State Revenue                                        | 3,08                            | 3,853     | 3,174,472    | (90,619                       | 97.15%    |             | 3,083,853 |    | 12,697,888    | (9,614,035)  | 24.29%        |    | 2,811,382 | (2)              |
| Federal Revenue                                      |                                 | 0         | 44,211       | (44,211                       | ) 0.00%   |             | 0         |    | 176,844       | (176,844)    | 0.00%         |    | 0         |                  |
| <b>Total Revenues</b>                                | \$ 3,56                         | 2,466 \$  | 3,963,888    | \$ (401,422                   | 89.87%    | \$          | 3,562,466 | \$ | 15,855,550 \$ | (12,293,084) | 22.47%        | \$ | 3,339,692 |                  |
| Expenditures by Program                              |                                 |           |              |                               |           |             |           |    |               |              |               |    |           |                  |
| Instructional Services                               |                                 | 9,208     | 1,537,723    | 238,515                       |           |             | 1,299,208 |    | 6,150,893     | 4,851,685    | 21.12%        |    | 1,413,416 | (3)              |
| Pupil Services                                       |                                 | 3,638     | 96,620       | 12,982                        |           |             | 83,638    |    | 386,480       | 302,842      | 21.64%        |    | 81,415    | (4)              |
| Instr. Staff Support                                 | 17                              | 7,915     | 156,542      | (21,373                       | •         |             | 177,915   |    | 626,166       | 448,251      | 28.41%        |    | 132,923   | (4)              |
| General Administration                               |                                 | 0,068     | 212,548      | 2,480                         |           |             | 210,068   |    | 850,190       | 640,122      | 24.71%        |    | 137,710   | (5)              |
| School Administration                                |                                 | 0,869     | 244,352      | 13,483                        |           |             | 230,869   |    | 977,406       | 746,537      | 23.62%        |    | 266,421   |                  |
| Business Services                                    |                                 | 7,642     | 70,684       | (16,958                       | •         |             | 87,642    |    | 282,737       | 195,095      | 31.00%        |    | 120,392   | (6)              |
| Maintenance, Operations & Transp                     |                                 | 2,628     | 1,370,099    | (1,012,529                    | •         |             | 2,382,628 |    | 5,480,397     | 3,097,769    | 43.48%        |    | 941,004   | (6)              |
| Central Services                                     | 26                              | 2,805     | 225,320      | (37,485                       | ) 116.64% |             | 262,805   |    | 901,281       | 638,476      | 29.16%        |    | 241,662   | (6)              |
| Total Expenditures                                   | \$ 4,73                         | 4,775 \$  | 3,913,888    | \$ (820,887                   | ) 120.97% | \$          | 4,734,775 | \$ | 15,655,550 \$ | 10,920,775   | 30.24%        | \$ | 3,334,943 |                  |
| Other Financing Uses                                 |                                 |           |              |                               |           |             |           |    |               |              |               |    |           |                  |
| Transfers In/Out                                     | 23                              | 3,845     | 0            | 233,845                       | N/A       |             | 233,845   |    | 0             | 233,845      | N/A           |    | 60,965    |                  |
| <b>Total Other Financing Uses</b>                    | \$ 23                           | 3,845 \$  | -            | \$ 233,845                    |           |             | 233,845   | \$ | - \$          | 233,845      | N/A           | \$ | 60,965    |                  |
| Income (Loss)                                        | \$ (93                          | 8,464) \$ | 50,000       | \$ (988,464                   | <u>)</u>  | \$          | (938,464) | \$ | 200,000       | (1,138,464)  | \$ (5)        |    | 65,714    | (7)              |
| Audited/Estimated Fund Balance,<br>Beginning of Year | •                               |           |              |                               |           | '∟          | 3,036,162 |    | 3,280,000     | (243,838)    |               |    | 2,765,794 |                  |
| Fund Balance, End of Period                          | Cash in Ba                      | nk        |              | 6/30/24                       | 9/30/24   | \$          | 2,097,698 | \$ | 3,480,000 \$  | (1,382,302)  |               | \$ | 2,831,508 |                  |
|                                                      | Cash in Ballintegrity ColoTrust | Money M   | U            | 77,234<br>56,768<br>4,020,588 | 131,124   |             |           |    |               |              |               |    |           |                  |
|                                                      |                                 |           |              |                               |           |             |           |    |               |              |               |    |           |                  |

### Footnotes:

- (1) Local Revenues for QTD are below budget (64.2%) due to fundraising efforts that are hosted later in the year. D38 owes the school MLO monies from September.
- (2) State Revenues for QTD/YTD are on track (97%).
- (3) Instructional/Pupil Svcs program expenditures are below budget.
- (4) Inst Staff program expenses are slightly over budget for the quarter due to start of school year costs