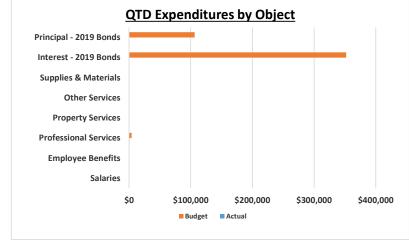

Quarterly Financial Summary Foundation Fund 9/30/2024

|                                     |          |         | FY<br>FIRST ( | 24-2<br>UA |          |         |
|-------------------------------------|----------|---------|---------------|------------|----------|---------|
|                                     | 1st      | QUARTER | 1/4 x Annual  |            |          | %       |
|                                     |          | Actual  | Budget        |            | Variance | Used    |
| Revenues                            |          |         |               |            |          |         |
| Interest Income                     |          | 17,002  | 0             |            | 17,002   | N/A     |
| Lease Income Intercept - 2019 Bonds |          | 458,313 | 462,500       |            | (4,187)  | 99.09%  |
| <b>Total Revenues</b>               | \$       | 475,314 | \$<br>462,500 | \$         | 12,814   | 102.77% |
| Expenditures                        |          |         |               |            |          |         |
| Salaries                            |          | 0       | 0             |            | 0        | N/A     |
| Employee Benefits                   |          | 0       | 0             |            | 0        | N/A     |
| Professional Services               |          | 719     | 4,188         |            | 3,469    | 17.16%  |
| Property Services                   |          | 0       | 0             |            | 0        | N/A     |
| Other Services                      |          | 0       | 0             |            | 0        | N/A     |
| Supplies & Materials                |          | 0       | 0             |            | 0        | N/A     |
| Interest - 2019 Bonds               |          | 0       | 352,063       |            | 352,063  | 0.00%   |
| Principal - 2019 Bonds              |          | 0       | 106,250       |            | 106,250  | 0.00%   |
| Total Expenditures                  | \$       | 719     | \$<br>462,501 | \$         | 461,782  | 0.16%   |
| Other Financing Uses                |          |         |               |            |          |         |
| Transfers Out                       |          | 75,864  | 0             |            | (75,864) | N/A     |
| Total Other Financing Uses          | \$       | 75,864  | \$<br>=       | \$         | (75,864) | N/A     |
| Income (Loss)                       | \$       | 398,732 | \$<br>(1)     | \$         | 398,732  |         |
| Audited/Estimated Fund Balance,     | <u> </u> |         |               |            |          |         |

|                 | FY 24<br>YEAR-TO |                   | 1             | FY 23-24<br>ST Quarter | <u>Footnotes</u> |     |
|-----------------|------------------|-------------------|---------------|------------------------|------------------|-----|
| YTD             | Annual           |                   | Percentage    |                        | YTD              |     |
| Actual          | Budget           | Variance          | Recvd or Used |                        | Actual           |     |
|                 | -                |                   |               |                        |                  |     |
| 17,002          | 0                | 17,002            | N/A           |                        | 16,443           |     |
| 458,313         | 1,850,000        | (1,391,687)       | 24.77%        |                        | 458,375          |     |
| \$<br>475,314   | \$<br>1,850,000  | \$<br>(1,374,686) | 25.69%        | \$                     | 474,818          |     |
|                 |                  |                   |               |                        |                  |     |
| 0               | 0                | 0                 | N/A           |                        | 0                |     |
| 0               | 0                | 0                 | N/A           |                        | 0                |     |
| 719             | 16,750           | 16,031            | 4.29%         |                        | 440              |     |
| 0               | 0                | 0                 | N/A           |                        | 0                |     |
| 0               | 0                | 0                 | N/A           |                        | 0                |     |
| 0               | 0                | 0                 | N/A           |                        | 0                |     |
| 0               | 1,408,250        | 1,408,250         | 0.00%         |                        | 0                | (1) |
| 0               | 425,000          | 425,000           | 0.00%         |                        | 0                | (2) |
| \$<br>719       | \$<br>1,850,000  | \$<br>1,849,281   | 0.04%         | \$                     | 440              |     |
|                 |                  |                   |               |                        |                  |     |
| 75,864          | 0                | 0                 | N/A           |                        | 60,965           |     |
| \$<br>75,864    | \$<br>-          | \$<br>(75,864)    | N/A           | \$                     | 60,965           |     |
| \$<br>398,732   | \$<br>-          | \$<br>398,732     | N/A           | \$                     | 413,413          |     |
| 1,147,320       | 1,200,000        | (52,680)          |               |                        | 1,132,396        |     |
| \$<br>1,546,052 | \$<br>1,200,000  | \$<br>346,052     |               | \$                     | 1,545,809        |     |