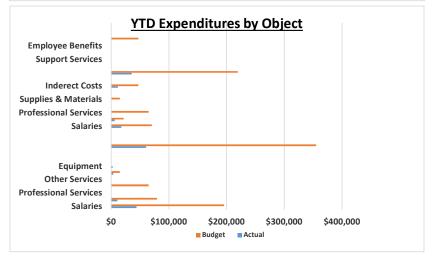

# Monument Academy Quarterly Financial Summary General Fund 9/30/2024

|                         |              | FY 24-<br>FIRST QUA |             |         |    |              |               | FY 23-24<br>T Quarter | Footnotes     |                 |     |
|-------------------------|--------------|---------------------|-------------|---------|----|--------------|---------------|-----------------------|---------------|-----------------|-----|
|                         | 1st QUARTER  | 1/4 x Annual        |             | %       | Г  | YTD          | Annual        |                       | Percentage    | YTD             |     |
|                         | Actual       | Budget              | Variance    | Used    |    | Actual       | Budget        | Variance              | Recvd or Used | Actual          |     |
| Expenditures by Object  |              |                     |             |         |    |              |               |                       |               |                 |     |
| Salaries                | 1,425,893    | 1,533,314           | 107,421     | 92.99%  |    | 1,425,893    | 6,133,255     | 4,707,362             | 23.25%        | 1,372,601       | (1) |
| Employee Benefits       | 411,958      | 562,208             | 150,250     | 73.28%  |    | 411,958      | 2,248,832     | 1,836,874             | 18.32%        | 521,100         | (2) |
| Professional Services   | 223,681      | 189,615             | (34,066)    | 117.97% |    | 223,681      | 758,459       | 534,778               | 29.49%        | 193,990         | (3) |
| Property Services       | 804,556      | 820,525             | 15,969      | 98.05%  |    | 804,556      | 3,282,099     | 2,477,542             | 24.51%        | 375,557         |     |
| Other Services          | 210,397      | 217,500             | 7,103       | 96.73%  |    | 210,397      | 870,000       | 659,603               | 24.18%        | 647,683         | (4) |
| Supplies & Materials    | 189,473      | 181,101             | (8,372)     | 104.62% |    | 189,473      | 724,403       | 534,930               | 26.16%        | 214,676         | (5) |
| Capital Outlay          | 1,459,886    | 404,000             | (1,055,886) | 361.36% |    | 1,459,886    | 1,616,000     | 156,114               | 90.34%        | 3,035           | (6) |
| Other Objects           | 8,930        | 5,625               | (3,305)     | 158.76% |    | 8,930        | 22,500        | 13,570                | 39.69%        | 6,301           |     |
| Interschool Allocations | 0            | 0                   | 0           |         |    | 0            | 1             | 1                     |               | 0               |     |
| Total Expenditures      | \$ 4,734,775 | \$ 3,913,888 \$     | (820,887)   | 120.97% | \$ | 4,734,775 \$ | 15,655,548 \$ | 10,920,774            | 30.24%        | \$<br>3,334,943 | (7) |

#### Footnotes:

- (1) Salaries expenditures are slightly below budget for the quarter. Staffing shifts have caused the decrease.
- (2) Employee Benefits expenditures are below budget at 73%.
- (3) Purchased/Professional Services expenditures are high for the quarter due to new contracts in place for the start of the year and beginning of year audit/audit prep costs.
- (4) Other Services are on track for the quarter.
- (5) Supplies and Materials expenditures are slightly over budget with the start of the year expenses.
- (6) The large Capital Outlay expendiure reflects the \$1.4M purchase of the West parking lot.
- (7) Overall GF Expenditures are above budget mainly due to back to school costs and the purchase of the property.