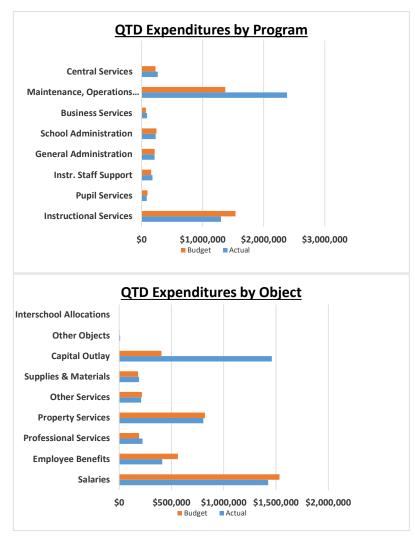

# Monument Academy Quarterly Financial Summary General Fund 9/30/2024

|                                                      |                                 |           |              | 24-25                         |           | FY 24-25    |           |    |               |              |               |    | FY 23-24  |                  |
|------------------------------------------------------|---------------------------------|-----------|--------------|-------------------------------|-----------|-------------|-----------|----|---------------|--------------|---------------|----|-----------|------------------|
|                                                      |                                 |           |              | UARTER                        |           | <b>!</b>  _ |           |    | YEAR-TO-DA    | ATE          |               | 15 | T Quarter | <b>Footnotes</b> |
|                                                      | 1st QUA                         |           | 1/4 x Annual | ** .                          | %         |             | YTD       |    | Annual        | ** .         | Percentage    |    | YTD       |                  |
|                                                      | Actu                            | al        | Budget (1)   | Variance                      | Used      | I ⊢         | Actual    |    | Budget        | Variance     | Recvd or Used | _  | Actual    |                  |
| Revenues                                             |                                 |           |              |                               |           |             |           |    |               |              |               |    |           |                  |
| Local Revenue                                        | 47                              | 8,613     | 745,205      | (266,592                      | ) 64.23%  |             | 478,613   |    | 2,980,818     | (2,502,205)  | 16.06%        |    | 528,310   | (1)              |
| State Revenue                                        | 3,08                            | 3,853     | 3,174,472    | (90,619                       | 97.15%    |             | 3,083,853 |    | 12,697,888    | (9,614,035)  | 24.29%        |    | 2,811,382 | (2)              |
| Federal Revenue                                      |                                 | 0         | 44,211       | (44,211                       | ) 0.00%   |             | 0         |    | 176,844       | (176,844)    | 0.00%         |    | 0         |                  |
| <b>Total Revenues</b>                                | \$ 3,56                         | 2,466 \$  | 3,963,888    | \$ (401,422                   | 89.87%    | \$          | 3,562,466 | \$ | 15,855,550 \$ | (12,293,084) | 22.47%        | \$ | 3,339,692 |                  |
| Expenditures by Program                              |                                 |           |              |                               |           |             |           |    |               |              |               |    |           |                  |
| Instructional Services                               |                                 | 9,208     | 1,537,723    | 238,515                       |           |             | 1,299,208 |    | 6,150,893     | 4,851,685    | 21.12%        |    | 1,413,416 | (3)              |
| Pupil Services                                       |                                 | 3,638     | 96,620       | 12,982                        |           |             | 83,638    |    | 386,480       | 302,842      | 21.64%        |    | 81,415    | (4)              |
| Instr. Staff Support                                 | 17                              | 7,915     | 156,542      | (21,373                       | •         |             | 177,915   |    | 626,166       | 448,251      | 28.41%        |    | 132,923   | (4)              |
| General Administration                               |                                 | 0,068     | 212,548      | 2,480                         |           |             | 210,068   |    | 850,190       | 640,122      | 24.71%        |    | 137,710   | (5)              |
| School Administration                                |                                 | 0,869     | 244,352      | 13,483                        |           |             | 230,869   |    | 977,406       | 746,537      | 23.62%        |    | 266,421   |                  |
| Business Services                                    |                                 | 7,642     | 70,684       | (16,958                       | •         |             | 87,642    |    | 282,737       | 195,095      | 31.00%        |    | 120,392   | (6)              |
| Maintenance, Operations & Transp                     |                                 | 2,628     | 1,370,099    | (1,012,529                    | •         |             | 2,382,628 |    | 5,480,397     | 3,097,769    | 43.48%        |    | 941,004   | (6)              |
| Central Services                                     | 26                              | 2,805     | 225,320      | (37,485                       | ) 116.64% |             | 262,805   |    | 901,281       | 638,476      | 29.16%        |    | 241,662   | (6)              |
| Total Expenditures                                   | \$ 4,73                         | 4,775 \$  | 3,913,888    | \$ (820,887                   | ) 120.97% | \$          | 4,734,775 | \$ | 15,655,550 \$ | 10,920,775   | 30.24%        | \$ | 3,334,943 |                  |
| Other Financing Uses                                 |                                 |           |              |                               |           |             |           |    |               |              |               |    |           |                  |
| Transfers In/Out                                     | 23                              | 3,845     | 0            | 233,845                       | N/A       |             | 233,845   |    | 0             | 233,845      | N/A           |    | 60,965    |                  |
| <b>Total Other Financing Uses</b>                    | \$ 23                           | 3,845 \$  | -            | \$ 233,845                    |           |             | 233,845   | \$ | - \$          | 233,845      | N/A           | \$ | 60,965    |                  |
| Income (Loss)                                        | \$ (93                          | 8,464) \$ | 50,000       | \$ (988,464                   | <u>)</u>  | \$          | (938,464) | \$ | 200,000       | (1,138,464)  | \$ (5)        |    | 65,714    | (7)              |
| Audited/Estimated Fund Balance,<br>Beginning of Year | •                               |           |              |                               |           | '∟          | 3,036,162 |    | 3,280,000     | (243,838)    |               |    | 2,765,794 |                  |
| Fund Balance, End of Period                          | Cash in Ba                      | nk        |              | 6/30/24                       | 9/30/24   | \$          | 2,097,698 | \$ | 3,480,000 \$  | (1,382,302)  |               | \$ | 2,831,508 |                  |
|                                                      | Cash in Ballintegrity ColoTrust | Money M   | U            | 77,234<br>56,768<br>4,020,588 | 131,124   |             |           |    |               |              |               |    |           |                  |
|                                                      |                                 |           |              |                               |           |             |           |    |               |              |               |    |           |                  |

### Footnotes:

- (1) Local Revenues for QTD are below budget (64.2%) due to fundraising efforts that are hosted later in the year. D38 owes the school MLO monies from September.
- (2) State Revenues for QTD/YTD are on track (97%).
- (3) Instructional/Pupil Svcs program expenditures are below budget.
- (4) Inst Staff program expenses are slightly over budget for the quarter due to start of school year costs

# Monument Academy Quarterly Financial Summary General Fund 9/30/2024

|                         |              | FY 24-<br>FIRST QUA |             |         |    |              |               | FY 23-24<br>T Quarter | Footnotes     |                 |     |
|-------------------------|--------------|---------------------|-------------|---------|----|--------------|---------------|-----------------------|---------------|-----------------|-----|
|                         | 1st QUARTER  | 1/4 x Annual        |             | %       | Г  | YTD          | Annual        |                       | Percentage    | YTD             |     |
|                         | Actual       | Budget              | Variance    | Used    |    | Actual       | Budget        | Variance              | Recvd or Used | Actual          |     |
| Expenditures by Object  |              |                     |             |         |    |              |               |                       |               |                 |     |
| Salaries                | 1,425,893    | 1,533,314           | 107,421     | 92.99%  |    | 1,425,893    | 6,133,255     | 4,707,362             | 23.25%        | 1,372,601       | (1) |
| Employee Benefits       | 411,958      | 562,208             | 150,250     | 73.28%  |    | 411,958      | 2,248,832     | 1,836,874             | 18.32%        | 521,100         | (2) |
| Professional Services   | 223,681      | 189,615             | (34,066)    | 117.97% |    | 223,681      | 758,459       | 534,778               | 29.49%        | 193,990         | (3) |
| Property Services       | 804,556      | 820,525             | 15,969      | 98.05%  |    | 804,556      | 3,282,099     | 2,477,542             | 24.51%        | 375,557         |     |
| Other Services          | 210,397      | 217,500             | 7,103       | 96.73%  |    | 210,397      | 870,000       | 659,603               | 24.18%        | 647,683         | (4) |
| Supplies & Materials    | 189,473      | 181,101             | (8,372)     | 104.62% |    | 189,473      | 724,403       | 534,930               | 26.16%        | 214,676         | (5) |
| Capital Outlay          | 1,459,886    | 404,000             | (1,055,886) | 361.36% |    | 1,459,886    | 1,616,000     | 156,114               | 90.34%        | 3,035           | (6) |
| Other Objects           | 8,930        | 5,625               | (3,305)     | 158.76% |    | 8,930        | 22,500        | 13,570                | 39.69%        | 6,301           |     |
| Interschool Allocations | 0            | 0                   | 0           |         |    | 0            | 1             | 1                     |               | 0               |     |
| Total Expenditures      | \$ 4,734,775 | \$ 3,913,888 \$     | (820,887)   | 120.97% | \$ | 4,734,775 \$ | 15,655,548 \$ | 10,920,774            | 30.24%        | \$<br>3,334,943 | (7) |

#### Footnotes:

- (1) Salaries expenditures are slightly below budget for the quarter. Staffing shifts have caused the decrease.
- (2) Employee Benefits expenditures are below budget at 73%.
- (3) Purchased/Professional Services expenditures are high for the quarter due to new contracts in place for the start of the year and beginning of year audit/audit prep costs.
- (4) Other Services are on track for the quarter.
- (5) Supplies and Materials expenditures are slightly over budget with the start of the year expenses.
- (6) The large Capital Outlay expendiure reflects the \$1.4M purchase of the West parking lot.
- (7) Overall GF Expenditures are above budget mainly due to back to school costs and the purchase of the property.