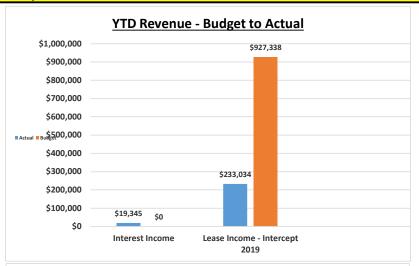

4/10/2025 MA Qtrly Fin Stmts \_Q1\_24 Final 3 PreSchool Fund

Quarterly Financial Summary Preschool Fund 9/30/2024

Monument Academy
Quarterly Financial Summary
Facilities Corp Fund
9/30/2024

|                                 |     |         | FY<br>FIRST ( | 24-2<br>)UA |          |         |
|---------------------------------|-----|---------|---------------|-------------|----------|---------|
|                                 | 1st | QUARTER | 1/4 x Annual  |             |          | %       |
|                                 |     | Actual  | Budget        |             | Variance | Used    |
| Revenues                        |     |         |               |             |          |         |
| Interest Income                 |     | 19,345  | 0             |             | 19,345   | N/A     |
| Lease Income - Intercept 2019   |     | 233,034 | 231,835       |             | 1,199 _  | 100.52% |
| <b>Total Revenues</b>           | \$  | 252,379 | \$<br>231,835 | \$          | 20,544   | 108.86% |
| Expenditures                    |     |         |               |             |          |         |
| Salaries                        |     | 0       | 0             |             | 0        | N/A     |
| Employee Benefits               |     | 0       | 0             |             | 0        | N/A     |
| Professional Services           |     | 0       | 1,250         |             | 1,250    | 0.00%   |
| Property Services               |     | 0       | 0             |             | 0        | N/A     |
| Other Services                  |     | 0       | 0             |             | 0        | N/A     |
| Supplies & Materials            |     | 0       | 0             |             | 0        | N/A     |
| Interest - 2014 Bonds           |     | 0       | 108,085       |             | 108,085  | 0.00%   |
| Principal - 2014 Bonds          |     | 0       | 122,500       |             | 122,500  | 0.00%   |
| Total Expenditures              | \$  | -       | \$<br>231,835 | \$          | 231,835  | 0.00%   |
| Other Financing Uses            |     |         |               |             |          |         |
| Transfers Out                   |     | 157,981 | 0             |             | 0        | N/A     |
| Total Other Financing Uses      | \$  | 157,981 | \$<br>=       | \$          | -        | N/A     |
| Income (Loss)                   | \$  | 94,398  | \$<br>-       | \$          | 252,379  |         |
| Audited/Estimated Fund Balance, |     | ·       |               |             |          |         |

|                 | FY 24           | -25           |           |               |    | FY 23-24    |           |
|-----------------|-----------------|---------------|-----------|---------------|----|-------------|-----------|
|                 | YEAR-TO         | )- <b>D</b> A | ATE       |               |    | 1ST Quarter | Footnotes |
| YTD             | Annual          |               |           | Percentage    |    | YTD         |           |
| Actual          | Budget          |               | Variance  | Recvd or Used | L  | Actual      |           |
|                 |                 |               |           |               |    |             |           |
| 19,345          | 0               |               | 19,345    | N/A           |    | 18,794      |           |
| 233,034         | 927,338         |               | (694,304) | 25.13%        |    | 232,984     |           |
| \$<br>252,379   | \$<br>927,338   | \$            | (674,959) | 27.22%        | \$ | 251,778     |           |
|                 |                 |               |           |               |    |             |           |
| 0               | 0               |               | 0         | N/A           |    | 0           |           |
| 0               | 0               |               | 0         | N/A           |    | 0           |           |
| 0               | 5,000           |               | 5,000     | 0.00%         |    | 0           |           |
| 0               | 0               |               | 0         | N/A           |    | 0           |           |
| 0               | 0               |               | 0         | N/A           |    | 0           |           |
| 0               | 0               |               | 0         | N/A           |    | 0           |           |
| 0               | 432,338         |               | 432,338   | 0.00%         |    | 0           | (1)       |
| 0               | 490,000         |               | 490,000   | 0.00%         | L  | 0           | (2)       |
| \$<br>-         | \$<br>927,338   | \$            | 927,338   | 0.00%         | \$ | -           |           |
|                 |                 |               |           |               |    |             |           |
| 157,981         | 0               |               | 0         | N/A           |    | 0           |           |
| \$<br>157,981   | \$<br>-         | \$            | (157,981) | N/A           | \$ | -           |           |
| \$<br>94,398    | \$<br>-         | \$            | 94,398    | N/A           | \$ | 251,778     |           |
| 1,694,204       | 1,600,000       |               | 94,204    |               |    | 1,613,136   |           |
| \$<br>1,788,602 | \$<br>1,600,000 | \$            | 188,602   |               | \$ | 1,864,914   |           |