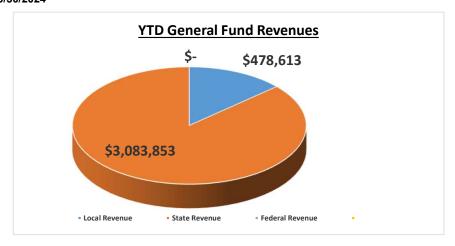

# Monument Academy Quarterly Financial Summary General Fund 9/30/2024

|                                                      |                                 |           |              | 24-25                         |           | FY 24-25    |           |    |               |              |               |    | FY 23-24  |                  |
|------------------------------------------------------|---------------------------------|-----------|--------------|-------------------------------|-----------|-------------|-----------|----|---------------|--------------|---------------|----|-----------|------------------|
|                                                      |                                 |           |              | UARTER                        |           | <b>!</b>  _ |           |    | YEAR-TO-DA    | ATE          |               | 15 | T Quarter | <b>Footnotes</b> |
|                                                      | 1st QUA                         |           | 1/4 x Annual | ** .                          | %         |             | YTD       |    | Annual        | ** .         | Percentage    |    | YTD       |                  |
|                                                      | Actu                            | al        | Budget (1)   | Variance                      | Used      | I ⊢         | Actual    |    | Budget        | Variance     | Recvd or Used | _  | Actual    |                  |
| Revenues                                             |                                 |           |              |                               |           |             |           |    |               |              |               |    |           |                  |
| Local Revenue                                        | 47                              | 8,613     | 745,205      | (266,592                      | ) 64.23%  |             | 478,613   |    | 2,980,818     | (2,502,205)  | 16.06%        |    | 528,310   | (1)              |
| State Revenue                                        | 3,08                            | 3,853     | 3,174,472    | (90,619                       | 97.15%    |             | 3,083,853 |    | 12,697,888    | (9,614,035)  | 24.29%        |    | 2,811,382 | (2)              |
| Federal Revenue                                      |                                 | 0         | 44,211       | (44,211                       | ) 0.00%   |             | 0         |    | 176,844       | (176,844)    | 0.00%         |    | 0         |                  |
| <b>Total Revenues</b>                                | \$ 3,56                         | 2,466 \$  | 3,963,888    | \$ (401,422                   | 89.87%    | \$          | 3,562,466 | \$ | 15,855,550 \$ | (12,293,084) | 22.47%        | \$ | 3,339,692 |                  |
| Expenditures by Program                              |                                 |           |              |                               |           |             |           |    |               |              |               |    |           |                  |
| Instructional Services                               |                                 | 9,208     | 1,537,723    | 238,515                       |           |             | 1,299,208 |    | 6,150,893     | 4,851,685    | 21.12%        |    | 1,413,416 | (3)              |
| Pupil Services                                       |                                 | 3,638     | 96,620       | 12,982                        |           |             | 83,638    |    | 386,480       | 302,842      | 21.64%        |    | 81,415    | (4)              |
| Instr. Staff Support                                 | 17                              | 7,915     | 156,542      | (21,373                       | •         |             | 177,915   |    | 626,166       | 448,251      | 28.41%        |    | 132,923   | (4)              |
| General Administration                               |                                 | 0,068     | 212,548      | 2,480                         |           |             | 210,068   |    | 850,190       | 640,122      | 24.71%        |    | 137,710   | (5)              |
| School Administration                                |                                 | 0,869     | 244,352      | 13,483                        |           |             | 230,869   |    | 977,406       | 746,537      | 23.62%        |    | 266,421   |                  |
| Business Services                                    |                                 | 7,642     | 70,684       | (16,958                       | •         |             | 87,642    |    | 282,737       | 195,095      | 31.00%        |    | 120,392   | (6)              |
| Maintenance, Operations & Transp                     |                                 | 2,628     | 1,370,099    | (1,012,529                    | •         |             | 2,382,628 |    | 5,480,397     | 3,097,769    | 43.48%        |    | 941,004   | (6)              |
| Central Services                                     | 26                              | 2,805     | 225,320      | (37,485                       | ) 116.64% |             | 262,805   |    | 901,281       | 638,476      | 29.16%        |    | 241,662   | (6)              |
| Total Expenditures                                   | \$ 4,73                         | 4,775 \$  | 3,913,888    | \$ (820,887                   | ) 120.97% | \$          | 4,734,775 | \$ | 15,655,550 \$ | 10,920,775   | 30.24%        | \$ | 3,334,943 |                  |
| Other Financing Uses                                 |                                 |           |              |                               |           |             |           |    |               |              |               |    |           |                  |
| Transfers In/Out                                     | 23                              | 3,845     | 0            | 233,845                       | N/A       |             | 233,845   |    | 0             | 233,845      | N/A           |    | 60,965    |                  |
| <b>Total Other Financing Uses</b>                    | \$ 23                           | 3,845 \$  | -            | \$ 233,845                    |           |             | 233,845   | \$ | - \$          | 233,845      | N/A           | \$ | 60,965    |                  |
| Income (Loss)                                        | \$ (93                          | 8,464) \$ | 50,000       | \$ (988,464                   | <u>)</u>  | \$          | (938,464) | \$ | 200,000       | (1,138,464)  | \$ (5)        |    | 65,714    | (7)              |
| Audited/Estimated Fund Balance,<br>Beginning of Year | •                               |           |              |                               |           | '∟          | 3,036,162 |    | 3,280,000     | (243,838)    |               |    | 2,765,794 |                  |
| Fund Balance, End of Period                          | Cash in Ba                      | nk        |              | 6/30/24                       | 9/30/24   | \$          | 2,097,698 | \$ | 3,480,000 \$  | (1,382,302)  |               | \$ | 2,831,508 |                  |
|                                                      | Cash in Ballintegrity ColoTrust | Money M   | U            | 77,234<br>56,768<br>4,020,588 | 131,124   |             |           |    |               |              |               |    |           |                  |
|                                                      |                                 |           |              |                               |           |             |           |    |               |              |               |    |           |                  |

### Footnotes:

- (1) Local Revenues for QTD are below budget (64.2%) due to fundraising efforts that are hosted later in the year. D38 owes the school MLO monies from September.
- (2) State Revenues for QTD/YTD are on track (97%).
- (3) Instructional/Pupil Svcs program expenditures are below budget.
- (4) Inst Staff program expenses are slightly over budget for the quarter due to start of school year costs