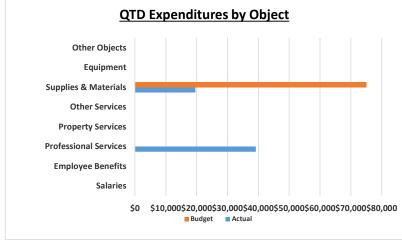

|                                   |     | FY 24-25 |    |              |            |          |        |  |  |  |  |  |
|-----------------------------------|-----|----------|----|--------------|------------|----------|--------|--|--|--|--|--|
|                                   |     |          |    | FIRST (      | <b>UAI</b> | RTER     |        |  |  |  |  |  |
|                                   | 1st | QUARTER  |    | 1/4 x Annual |            |          | %      |  |  |  |  |  |
|                                   |     | Actual   |    | Budget       |            | Variance | Used   |  |  |  |  |  |
| Revenues                          |     |          |    |              |            |          |        |  |  |  |  |  |
| Local Revenue                     |     | 71,591   |    | 75,000       |            | (3,409)  | 95.45% |  |  |  |  |  |
| State Revenue                     |     | 0        |    | 0            |            | 0        | N/A    |  |  |  |  |  |
| <b>Total Revenues</b>             | \$  | 71,591   | \$ | 75,000       | \$         | (3,409)  | 95.45% |  |  |  |  |  |
| Expenditures                      |     |          |    |              |            |          |        |  |  |  |  |  |
| Salaries                          |     | 0        |    | 0            |            | 0        | N/A    |  |  |  |  |  |
| Employee Benefits                 |     | 0        |    | 0            |            | 0        | N/A    |  |  |  |  |  |
| Professional Services             |     | 39,189   |    | 0            |            | (39,189) | N/A    |  |  |  |  |  |
| Property Services                 |     | 0        |    | 0            |            | 0        | N/A    |  |  |  |  |  |
| Other Services                    |     | 0        |    | 0            |            | 0        | N/A    |  |  |  |  |  |
| Supplies & Materials              |     | 19,546   |    | 75,000       |            | 55,454   | 26.06% |  |  |  |  |  |
| Equipment                         |     | 0        |    | 0            |            | 0        | N/A    |  |  |  |  |  |
| Other Objects                     |     | 0        |    | 0            |            | 0        | N/A    |  |  |  |  |  |
| Total Expenditures                | \$  | 58,735   | \$ | 75,000       | \$         | 16,265   | 78.31% |  |  |  |  |  |
| Other Financing Uses              |     |          |    |              |            |          |        |  |  |  |  |  |
| Transfers Out                     |     | 0        |    | 0            |            | 0        | N/A    |  |  |  |  |  |
| <b>Total Other Financing Uses</b> | \$  | -        | \$ | -            | \$         | -        | N/A    |  |  |  |  |  |
| Income (Loss)                     | \$  | 12,855   | \$ | -            | \$         | 12,855   |        |  |  |  |  |  |
| Audited/Estimated Fund Balance,   |     |          |    |              |            |          |        |  |  |  |  |  |

| Cash in Bank - Integrity | \$ 43.114 |
|--------------------------|-----------|

Beginning of Year Fund Balance, End of Period

- Footnotes:
  (1) Expenditures are low at 78%.
  (2) Revenues are slightly at 95%.