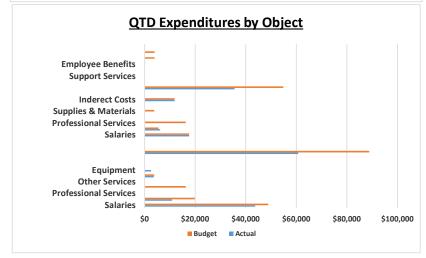

# Monument Academy Quarterly Financial Summary General Fund 9/30/2024

|                         |              | FY 24-<br>FIRST QUA |             |         |    |              |               | FY 23-24<br>T Quarter | Footnotes     |                 |     |
|-------------------------|--------------|---------------------|-------------|---------|----|--------------|---------------|-----------------------|---------------|-----------------|-----|
|                         | 1st QUARTER  | 1/4 x Annual        |             | %       | Г  | YTD          | Annual        |                       | Percentage    | YTD             |     |
|                         | Actual       | Budget              | Variance    | Used    |    | Actual       | Budget        | Variance              | Recvd or Used | Actual          |     |
| Expenditures by Object  |              |                     |             |         |    |              |               |                       |               |                 |     |
| Salaries                | 1,425,893    | 1,533,314           | 107,421     | 92.99%  |    | 1,425,893    | 6,133,255     | 4,707,362             | 23.25%        | 1,372,601       | (1) |
| Employee Benefits       | 411,958      | 562,208             | 150,250     | 73.28%  |    | 411,958      | 2,248,832     | 1,836,874             | 18.32%        | 521,100         | (2) |
| Professional Services   | 223,681      | 189,615             | (34,066)    | 117.97% |    | 223,681      | 758,459       | 534,778               | 29.49%        | 193,990         | (3) |
| Property Services       | 804,556      | 820,525             | 15,969      | 98.05%  |    | 804,556      | 3,282,099     | 2,477,542             | 24.51%        | 375,557         |     |
| Other Services          | 210,397      | 217,500             | 7,103       | 96.73%  |    | 210,397      | 870,000       | 659,603               | 24.18%        | 647,683         | (4) |
| Supplies & Materials    | 189,473      | 181,101             | (8,372)     | 104.62% |    | 189,473      | 724,403       | 534,930               | 26.16%        | 214,676         | (5) |
| Capital Outlay          | 1,459,886    | 404,000             | (1,055,886) | 361.36% |    | 1,459,886    | 1,616,000     | 156,114               | 90.34%        | 3,035           | (6) |
| Other Objects           | 8,930        | 5,625               | (3,305)     | 158.76% |    | 8,930        | 22,500        | 13,570                | 39.69%        | 6,301           |     |
| Interschool Allocations | 0            | 0                   | 0           |         |    | 0            | 1             | 1                     |               | 0               |     |
| Total Expenditures      | \$ 4,734,775 | \$ 3,913,888 \$     | (820,887)   | 120.97% | \$ | 4,734,775 \$ | 15,655,548 \$ | 10,920,774            | 30.24%        | \$<br>3,334,943 | (7) |

#### Footnotes:

- (1) Salaries expenditures are slightly below budget for the quarter. Staffing shifts have caused the decrease.
- (2) Employee Benefits expenditures are below budget at 73%.
- (3) Purchased/Professional Services expenditures are high for the quarter due to new contracts in place for the start of the year and beginning of year audit/audit prep costs.
- (4) Other Services are on track for the quarter.
- (5) Supplies and Materials expenditures are slightly over budget with the start of the year expenses.
- (6) The large Capital Outlay expendiure reflects the \$1.4M purchase of the West parking lot.
- (7) Overall GF Expenditures are above budget mainly due to back to school costs and the purchase of the property.