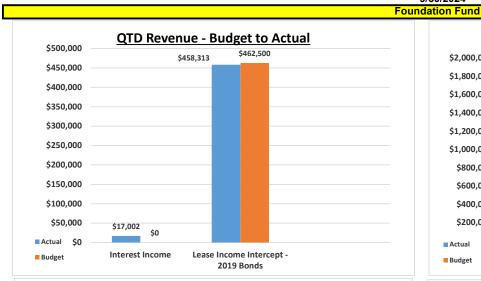

Quarterly Financial Summary Foundation Fund 9/30/2024

|                                     |          |         | FY<br>FIRST ( | 24-2<br>UA |          |         |
|-------------------------------------|----------|---------|---------------|------------|----------|---------|
|                                     | 1st      | QUARTER | 1/4 x Annual  |            |          | %       |
|                                     |          | Actual  | Budget        |            | Variance | Used    |
| Revenues                            |          |         |               |            |          |         |
| Interest Income                     |          | 17,002  | 0             |            | 17,002   | N/A     |
| Lease Income Intercept - 2019 Bonds |          | 458,313 | 462,500       |            | (4,187)  | 99.09%  |
| <b>Total Revenues</b>               | \$       | 475,314 | \$<br>462,500 | \$         | 12,814   | 102.77% |
| Expenditures                        |          |         |               |            |          |         |
| Salaries                            |          | 0       | 0             |            | 0        | N/A     |
| Employee Benefits                   |          | 0       | 0             |            | 0        | N/A     |
| Professional Services               |          | 719     | 4,188         |            | 3,469    | 17.16%  |
| Property Services                   |          | 0       | 0             |            | 0        | N/A     |
| Other Services                      |          | 0       | 0             |            | 0        | N/A     |
| Supplies & Materials                |          | 0       | 0             |            | 0        | N/A     |
| Interest - 2019 Bonds               |          | 0       | 352,063       |            | 352,063  | 0.00%   |
| Principal - 2019 Bonds              |          | 0       | 106,250       |            | 106,250  | 0.00%   |
| Total Expenditures                  | \$       | 719     | \$<br>462,501 | \$         | 461,782  | 0.16%   |
| Other Financing Uses                |          |         |               |            |          |         |
| Transfers Out                       |          | 75,864  | 0             |            | (75,864) | N/A     |
| Total Other Financing Uses          | \$       | 75,864  | \$<br>=       | \$         | (75,864) | N/A     |
| Income (Loss)                       | \$       | 398,732 | \$<br>(1)     | \$         | 398,732  |         |
| Audited/Estimated Fund Balance,     | <u> </u> |         |               |            |          |         |

|                 | FY 24<br>YEAR-TO |                   | 1             | FY 23-24<br>ST Quarter | <u>Footnotes</u> |     |
|-----------------|------------------|-------------------|---------------|------------------------|------------------|-----|
| YTD             | Annual           |                   | Percentage    |                        | YTD              |     |
| Actual          | Budget           | Variance          | Recvd or Used |                        | Actual           |     |
|                 | -                |                   |               |                        |                  |     |
| 17,002          | 0                | 17,002            | N/A           |                        | 16,443           |     |
| 458,313         | 1,850,000        | (1,391,687)       | 24.77%        |                        | 458,375          |     |
| \$<br>475,314   | \$<br>1,850,000  | \$<br>(1,374,686) | 25.69%        | \$                     | 474,818          |     |
|                 |                  |                   |               |                        |                  |     |
| 0               | 0                | 0                 | N/A           |                        | 0                |     |
| 0               | 0                | 0                 | N/A           |                        | 0                |     |
| 719             | 16,750           | 16,031            | 4.29%         |                        | 440              |     |
| 0               | 0                | 0                 | N/A           |                        | 0                |     |
| 0               | 0                | 0                 | N/A           |                        | 0                |     |
| 0               | 0                | 0                 | N/A           |                        | 0                |     |
| 0               | 1,408,250        | 1,408,250         | 0.00%         |                        | 0                | (1) |
| 0               | 425,000          | 425,000           | 0.00%         |                        | 0                | (2) |
| \$<br>719       | \$<br>1,850,000  | \$<br>1,849,281   | 0.04%         | \$                     | 440              |     |
|                 |                  |                   |               |                        |                  |     |
| 75,864          | 0                | 0                 | N/A           |                        | 60,965           |     |
| \$<br>75,864    | \$<br>-          | \$<br>(75,864)    | N/A           | \$                     | 60,965           |     |
| \$<br>398,732   | \$<br>-          | \$<br>398,732     | N/A           | \$                     | 413,413          |     |
| 1,147,320       | 1,200,000        | (52,680)          |               |                        | 1,132,396        |     |
| \$<br>1,546,052 | \$<br>1,200,000  | \$<br>346,052     |               | \$                     | 1,545,809        |     |