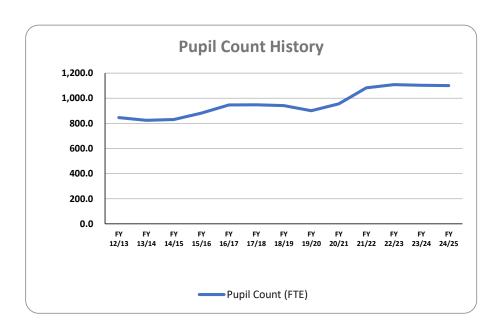

| FY 25/26 (est) | 1,090.1           | (10.5)          |
| FY 24/25       | 1,100.6           | (2.4)           |
| FY 23/24       | 1,103.0           | (4.5)           |
| FY 22/23       | 1,107.5           | 24.5            |
| FY 21/22       | 1,083.0           | 128.0           |
| FY 20/21       | 955.0             | 54.0            |
| FY 19/20       | 901.0             | (40.0)          |
| FY 18/19       | 941.0             | (6.0)           |
| FY 17/18       | 947.0             | 1.0             |
| FY 16/17       | 946.0             | 64.0            |
| FY 15/16       | 882.0             | 52.0            |
| FY 14/15       | 830.0             | 6.0             |
| FY 13/14       | 824.0             | (22.0)          |
| FY 12/13       | 846.0             | N/A             |



20

Pupil Count

## Monument Academy Proposed Budget Debt Amortization Schedule FY 2025/26

|                       | Charter Re      | funding Bonds - 2      | 014 (West)         | Charte          | er Bonds - 2019 (E | act)            |                    | Totals                 |                    |
|-----------------------|-----------------|------------------------|--------------------|-----------------|--------------------|-----------------|--------------------|------------------------|--------------------|
| Pymt Date             | Principal       | Interest               | Balance            | Principal       | Interest           | Balance         | Principal          | Interest               | Balance            |
| ,                     |                 |