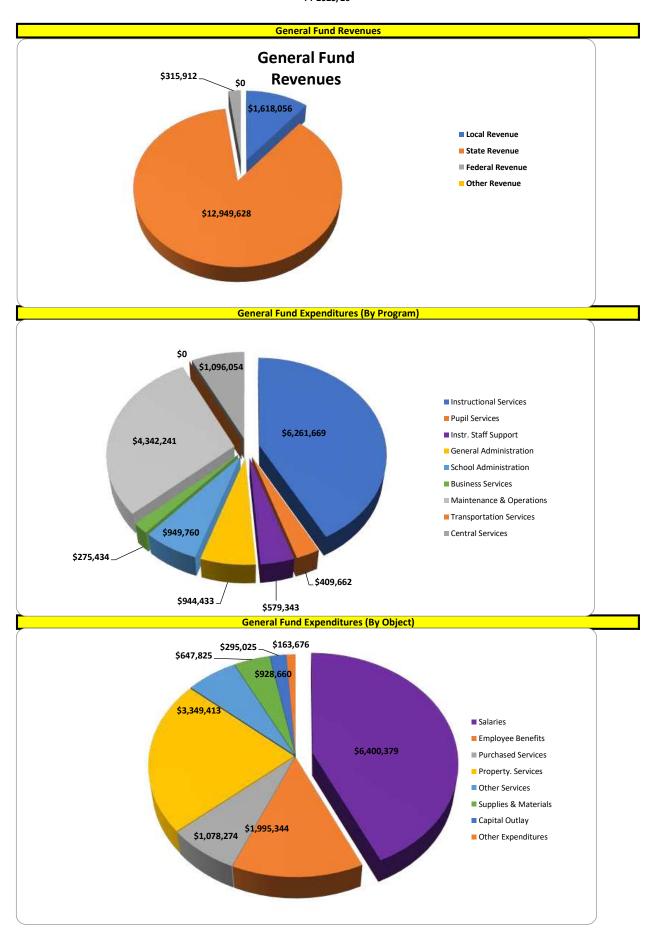

t year. In the event monies are not forthcoming from designated sources, an amount equal to the outstanding liability shall be expended from the General Fund and used to repay the loan, now, therefore, be it

#### Resolved, that:

effective July 1, 2024, Monument Academy hereby authorizes the following borrowing in accordance with applicable laws and regulations.

**Fund Name** 

10 General Fund

| 26 Preschool Fund | \$100,000                       |
|-------------------|---------------------------------|
|                   | Monument Academy                |
|                   | Ryan Graham, President          |
|                   | Attest:                         |
|                   | Jilinda Dygert, Secretary  Date |

iiic Interfund Resol

Proposed Budget
General Fund
FY 2025/26



Proposed Budget
Individual Fund Statements
FY 2025/26

## **Individual Fund Statements**



Proposed Budget General Fund FY 2025/26

|                                   | Actuals    | Actuals    | Actuals    | Mid Yr       |             | Proposed     |
|-----------------------------------|------------|------------|------------|--------------|-------------|--------------|
|                                   | FY 21-22   | FY 22-23   | FY 23-24   | FY 24-25     | Change      | FY 25-26     |
| Desiration Found Delegan          | 112122     | 112223     | 112324     | 112423       | Change      | 11 23 20     |
| Beginning Fund Balance            | 220.250    | 220.250    | 400.000    | 445.000      | 0           | 445.000      |
| Restricted - TABOR                | 320,258    | 320,258